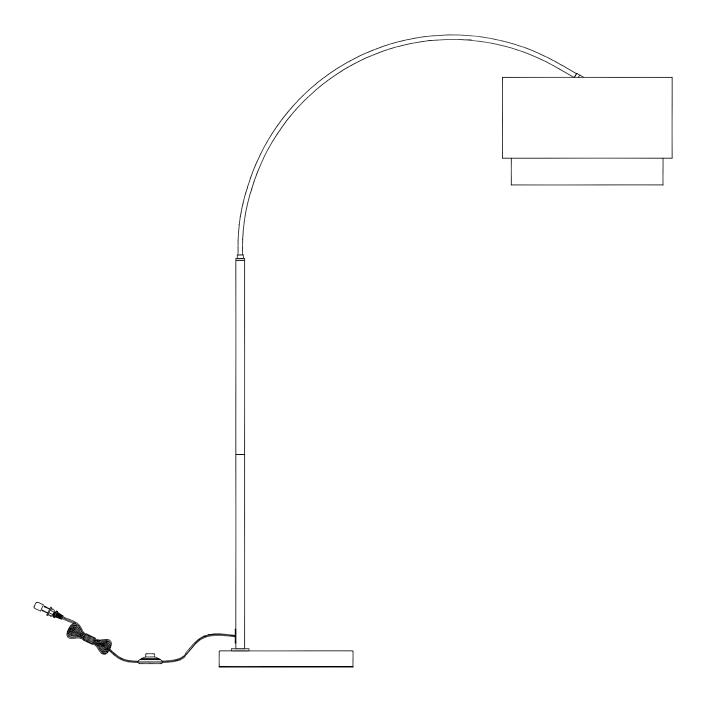

# Assembly Instructions

# ZEBU ECRU

Floor Lamp

# ASSEMBLY INSTRUCTIONS

Read these instructions carefully and keep for future reference. Refer to parts inventory for guidance, and ensure you have all pieces before starting.

When assembling, place all parts on a soft, clean, and flat surface such as a carpet to prevent scratches.