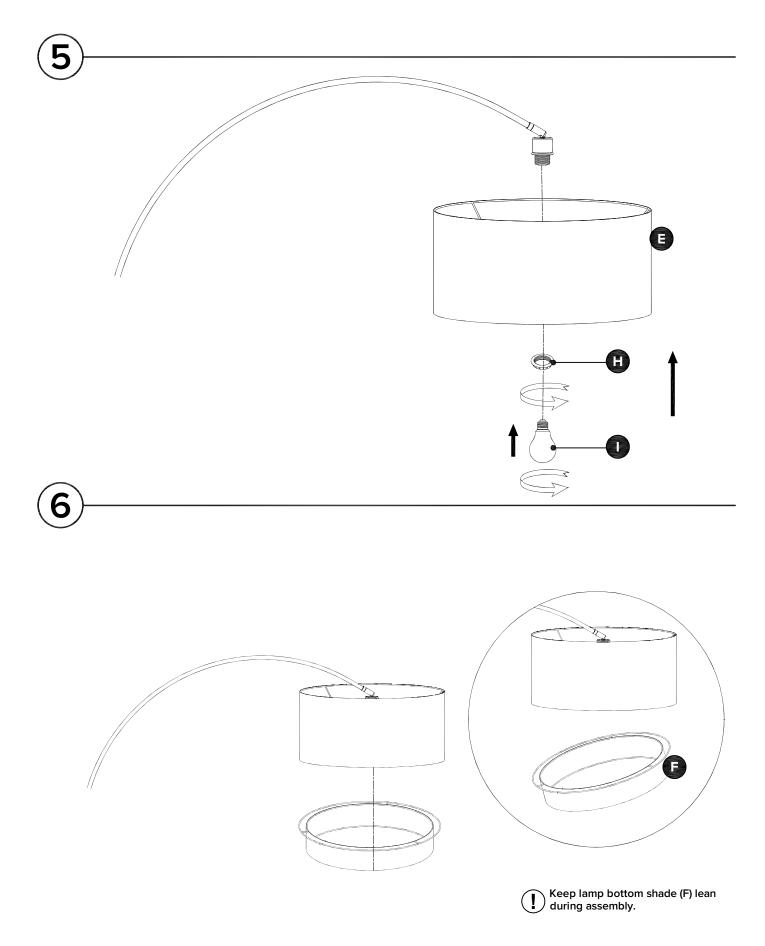

**REQUIRED TOOL** 

| PARTS INVENTORY |                                 |     |  |
|-----------------|---------------------------------|-----|--|
| ID              | DESCRIPTION                     | QTY |  |
| A               | LAMP TOP SEGMENT<br>WITH SOCKET | 1   |  |
| B               |                                 | 1   |  |
| С               |                                 | 1   |  |
| D               | BASE                            | 1   |  |
| Ø               | LAMP TOP SHADE                  | 1   |  |
| Ø               | LAMP BOTTOM SHADE               | 1   |  |
| G               | DIFFUSER                        | 1   |  |
| •               | SOCKET RING<br>(PRE-INSTALLED)  | 1   |  |
| 0               | BULB                            | 1   |  |