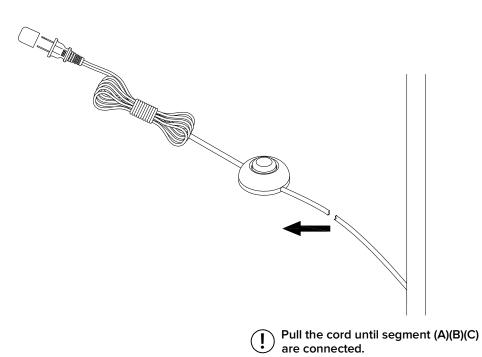

**REQUIRED TOOL** 

| PARTS INVENTORY |                                 |     |  |
|-----------------|---------------------------------|-----|--|
| ID              | DESCRIPTION                     | QTY |  |
| A               | LAMP TOP SEGMENT<br>WITH SOCKET | 1   |  |
| B               |                                 | 1   |  |
| С               |                                 | 1   |  |
| D               | BASE                            | 1   |  |
| Ø               | LAMP TOP SHADE                  | 1   |  |
| Ø               | LAMP BOTTOM SHADE               | 1   |  |
| G               | DIFFUSER                        | 1   |  |
| •               | SOCKET RING<br>(PRE-INSTALLED)  | 1   |  |
| 0               | BULB                            | 1   |  |

| PARTS INVENTORY CONT. |                  |     |  |
|-----------------------|------------------|-----|--|
| ID                    | DESCRIPTION      | QTY |  |
|                       | SCREWS 8/32x8mm  | 4   |  |
| K                     | WASHER 20mm      | 1   |  |
| C                     | FLAT WASHER 39mm | 1   |  |
| M                     | NUT 19mm         | 1   |  |
| Z                     | WRENCH           | 1   |  |
| 0                     | FELT PAD         | 1   |  |