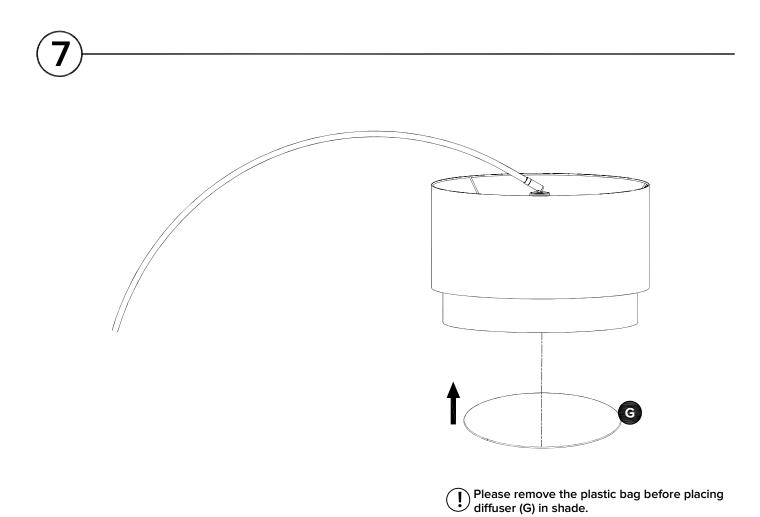

**REQUIRED TOOL** 

| PARTS INVENTORY |                                 |     |  |
|-----------------|---------------------------------|-----|--|
| ID              | DESCRIPTION                     | QTY |  |
| A               | LAMP TOP SEGMENT<br>WITH SOCKET | 1   |  |
| B               |                                 | 1   |  |
| С               |                                 | 1   |  |
| D               | BASE                            | 1   |  |
| Ø               | LAMP TOP SHADE                  | 1   |  |
| Ø               | LAMP BOTTOM SHADE               | 1   |  |
| G               | DIFFUSER                        | 1   |  |
| •               | SOCKET RING<br>(PRE-INSTALLED)  | 1   |  |
| 0               | BULB                            | 1   |  |