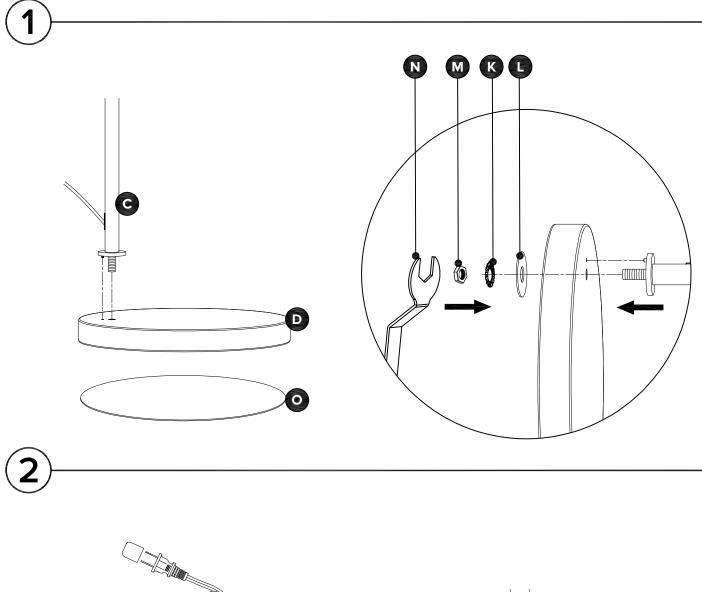

**REQUIRED TOOL** 

| PARTS INVENTORY |                                 |     |  |
|-----------------|---------------------------------|-----|--|
| ID              | DESCRIPTION                     | QTY |  |
| A               | LAMP TOP SEGMENT<br>WITH SOCKET | 1   |  |
| B               |                                 | 1   |  |
| С               |                                 | 1   |  |
| D               | BASE                            | 1   |  |
| Ø               | LAMP TOP SHADE                  | 1   |  |
| Ø               | LAMP BOTTOM SHADE               | 1   |  |
| G               | DIFFUSER                        | 1   |  |
| •               | SOCKET RING<br>(PRE-INSTALLED)  | 1   |  |
| 0               | BULB                            | 1   |  |

| PARTS INVENTORY CONT. |                  |     |  |
|-----------------------|------------------|-----|--|
| ID                    | DESCRIPTION      | QTY |  |
|                       | SCREWS 8/32x8mm  | 4   |  |
| K                     | WASHER 20mm      | 1   |  |
| C                     | FLAT WASHER 39mm | 1   |  |
| M                     | NUT 19mm         | 1   |  |
| Z                     | WRENCH           | 1   |  |
| 0                     | FELT PAD         | 1   |  |