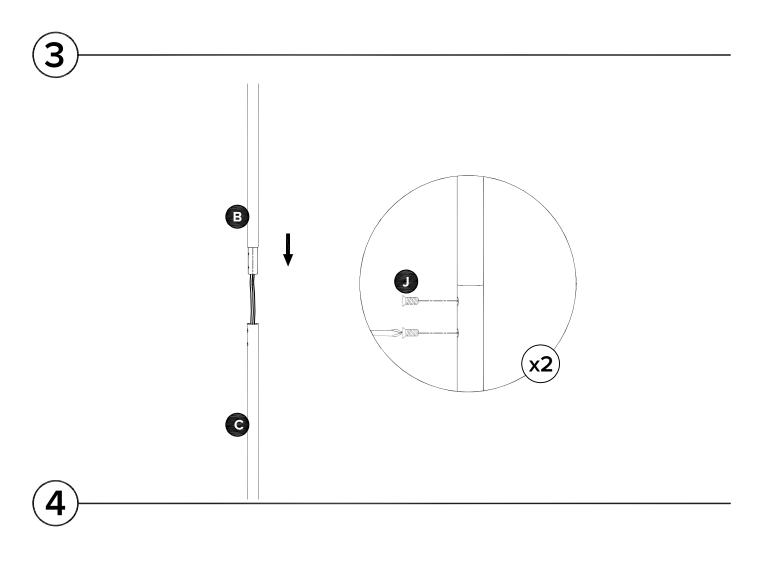

**REQUIRED TOOL** 

| PARTS INVENTORY |                                 |     |  |
|-----------------|---------------------------------|-----|--|
| ID              | DESCRIPTION                     | QTY |  |
| A               | LAMP TOP SEGMENT<br>WITH SOCKET | 1   |  |
| B               |                                 | 1   |  |
| С               |                                 | 1   |  |
| D               | BASE                            | 1   |  |
| Ø               | LAMP TOP SHADE                  | 1   |  |
| Ø               | LAMP BOTTOM SHADE               | 1   |  |
| G               | DIFFUSER                        | 1   |  |
| •               | SOCKET RING<br>(PRE-INSTALLED)  | 1   |  |
| 0               | BULB                            | 1   |  |

| PARTS INVENTORY CONT. |                  |     |  |
|-----------------------|------------------|-----|--|
| ID                    | DESCRIPTION      | QTY |  |
|                       | SCREWS 8/32x8mm  | 4   |  |
| K                     | WASHER 20mm      | 1   |  |
| C                     | FLAT WASHER 39mm | 1   |  |
| M                     | NUT 19mm         | 1   |  |
| Z                     | WRENCH           | 1   |  |
| 0                     | FELT PAD         | 1   |  |