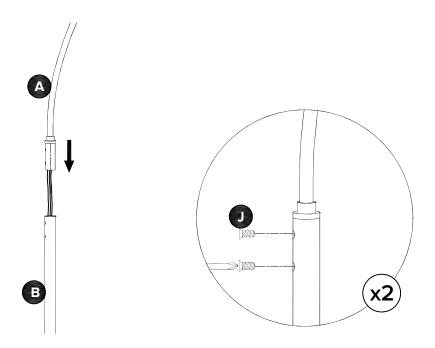

**REQUIRED TOOL** 

| PARTS INVENTORY |                                 |     |  |
|-----------------|---------------------------------|-----|--|
| ID              | DESCRIPTION                     | QTY |  |
| A               | LAMP TOP SEGMENT<br>WITH SOCKET | 1   |  |
| B               |                                 | 1   |  |
| С               |                                 | 1   |  |
| D               | BASE                            | 1   |  |
| Ø               | LAMP TOP SHADE                  | 1   |  |
| Ø               | LAMP BOTTOM SHADE               | 1   |  |
| G               | DIFFUSER                        | 1   |  |
| •               | SOCKET RING<br>(PRE-INSTALLED)  | 1   |  |
| 0               | BULB                            | 1   |  |