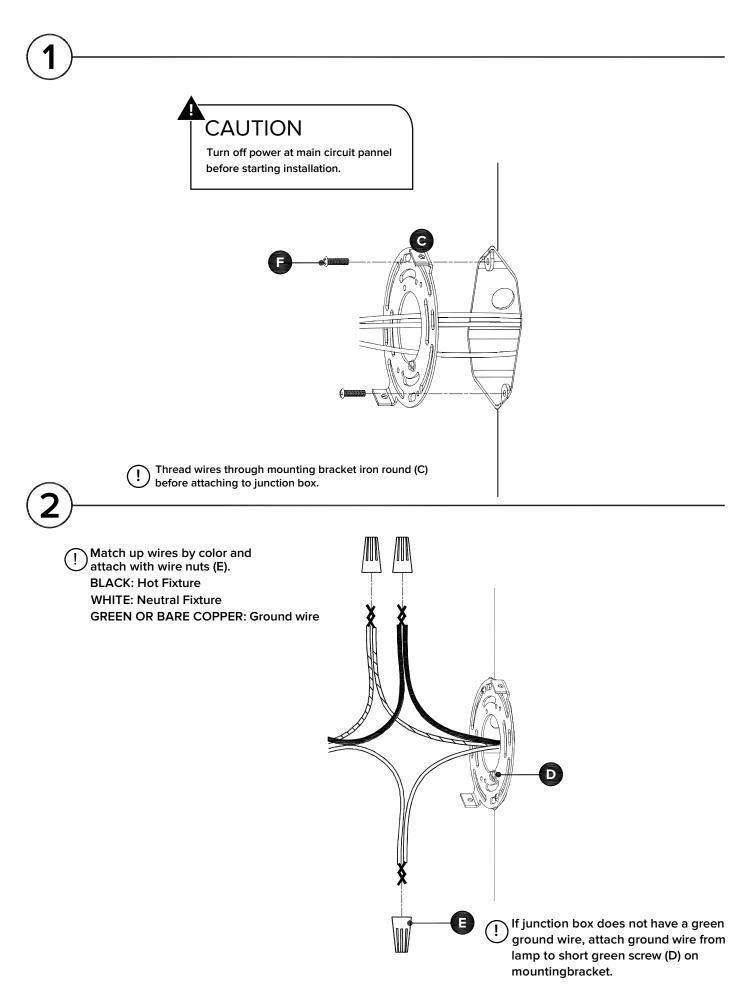

If you're having diculty, our friendly Customer Care team is always here to help. Call us at **1.888.746.3455** during business hours, email **service@article.com** or chat live at **article.com**.

Consultation with a professional electrician is reccomended for the installation of this sconce lamp.

| PARTS INVENTORY |                                               |     |  |
|-----------------|-----------------------------------------------|-----|--|
| ID              | DESCRIPTION                                   | QTY |  |
| A               |                                               | 1   |  |
| B               | SCREWS 8/32x16mm<br>(PRE-INSTALLED)           | 2   |  |
| C               | MOUNTING BRACKET IRON ROUND                   | 1   |  |
| D               | SHORT GREEN SCREW 8/32x8mm<br>(PRE-INSTALLED) | 1   |  |
| e               | WIRE NUT                                      | 3   |  |
| F               | MOUNTING SCREWS 8/32x25mm                     | 2   |  |