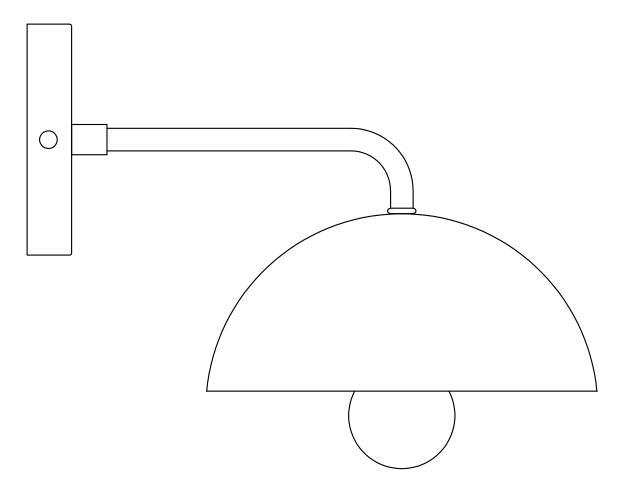

#### ARTICLE.

**GEMMA Sconce** 

| PARTS INVENTORY |                                               |     |  |
|-----------------|-----------------------------------------------|-----|--|
| ID              | DESCRIPTION                                   | QTY |  |
| A               |                                               | 1   |  |
| B               | SCREWS 8/32x16mm<br>(PRE-INSTALLED)           | 2   |  |
| C               | MOUNTING BRACKET IRON ROUND                   | 1   |  |
| D               | SHORT GREEN SCREW 8/32x8mm<br>(PRE-INSTALLED) | 1   |  |
| e               | WIRE NUT                                      | 3   |  |
| F               | MOUNTING SCREWS 8/32x25mm                     | 2   |  |

| PARTS INVENTORY CONT. |             |     |  |
|-----------------------|-------------|-----|--|
| ID                    | DESCRIPTION | QTY |  |
| G                     | BULB E26    | 1   |  |

**# OF PEOPLE** 