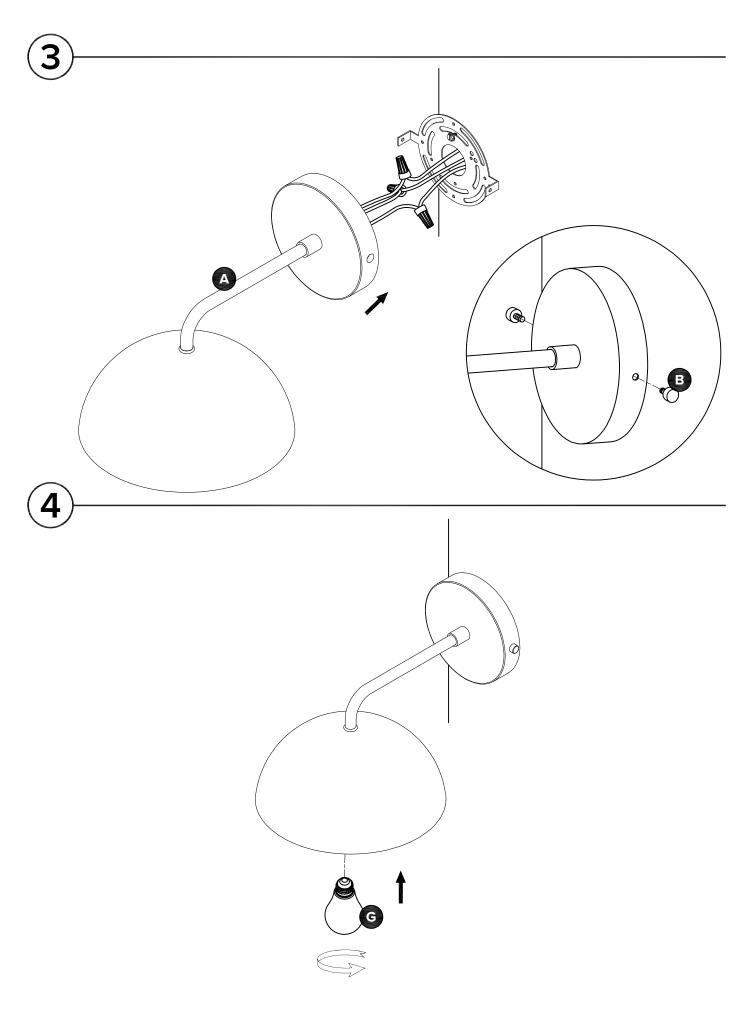

| PARTS INVENTORY |                                               |     |  |
|-----------------|-----------------------------------------------|-----|--|
| ID              | DESCRIPTION                                   | QTY |  |
| A               |                                               | 1   |  |
| B               | SCREWS 8/32x16mm<br>(PRE-INSTALLED)           | 2   |  |
| C               | MOUNTING BRACKET IRON ROUND                   | 1   |  |
| D               | SHORT GREEN SCREW 8/32x8mm<br>(PRE-INSTALLED) | 1   |  |
| e               | WIRE NUT                                      | 3   |  |
| F               | MOUNTING SCREWS 8/32x25mm                     | 2   |  |

| PARTS INVENTORY CONT. |             |     |  |
|-----------------------|-------------|-----|--|
| ID                    | DESCRIPTION | QTY |  |
| G                     | BULB E26    | 1   |  |

**# OF PEOPLE** 