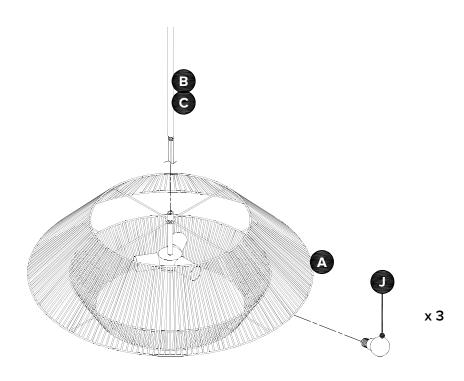

| PARTS INVENTORY |                                |     |  |
|-----------------|--------------------------------|-----|--|
| ID              | DESCRIPTION                    | QTY |  |
| A               | LAMP SHADE WITH SOCKETS        | 1   |  |
| B               | METAL TUBES 12 INCH            | 3   |  |
| C               | METAL TUBES 6 INCH             | 1   |  |
| D               | MOUNTING SCREWS<br>8/32x25mm   | 2   |  |
| B               | SHORT GREEN SCREW<br>8/32x25mm | 1   |  |
| <b>B</b>        | WIRE NUT                       | 3   |  |