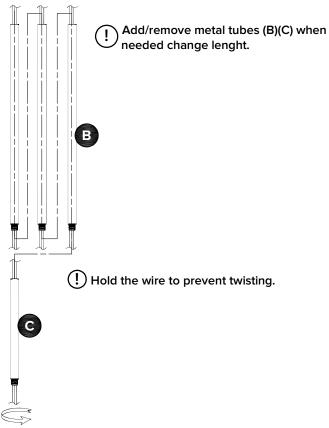

| PARTS INVENTORY |                                |     |  |
|-----------------|--------------------------------|-----|--|
| ID              | DESCRIPTION                    | QTY |  |
| A               | LAMP SHADE WITH SOCKETS        | 1   |  |
| B               | METAL TUBES 12 INCH            | 3   |  |
| C               | METAL TUBES 6 INCH             | 1   |  |
| D               | MOUNTING SCREWS<br>8/32x25mm   | 2   |  |
| B               | SHORT GREEN SCREW<br>8/32x25mm | 1   |  |
| <b>B</b>        | WIRE NUT                       | 3   |  |

()

! Insert wire per metal tube from this side

Turn off power at main circuit pannel before starting installation.

Thread wires through mounting bracket iron round (H) before attaching to junction box.

(3)