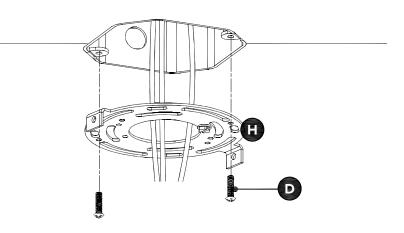

()

! Insert wire per metal tube from this side

Turn off power at main circuit pannel before starting installation.

Thread wires through mounting bracket iron round (H) before attaching to junction box.

(3)

Match up wires by color and attach with wire nuts (F).

BLACK: Hot Fixture WHITE: Neutral Fixture

If junction box does not have a green ground wire, attach ground wire from lamp to short green screw (E) on mountingbracket.