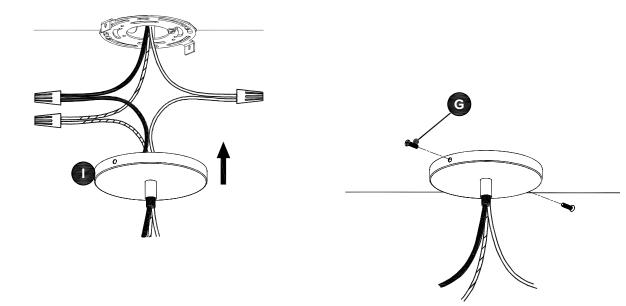

| QTY |  |
| G                     | SIDE SCREWS 8/32x20mm       |  | 2   |  |
| æ                     | MOUNTING BRACKET IRON ROUND |  | 1   |  |
| 0                     | CANOPY                      |  | 1   |  |
| 0                     | BULBS E26                   |  | 3   |  |
|                       |                             |  |     |  |





()

! Insert wire per metal tube from this side



Turn off power at main circuit pannel before starting installation.



Thread wires through mounting bracket iron round (H) before attaching to junction box.

(3)

Match up wires by color and attach with wire nuts (F).

BLACK: Hot Fixture WHITE: Neutral Fixture



If junction box does not have a green ground wire, attach ground wire from lamp to short green screw (E) on mountingbracket.





Align one side first then tighten 50% then align other side and fully tighten.