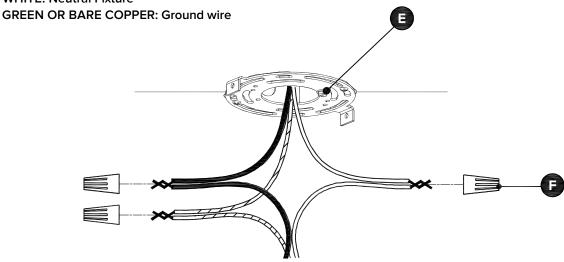

Match up wires by color and attach with wire nuts (F).

BLACK: Hot Fixture WHITE: Neutral Fixture

If junction box does not have a green ground wire, attach ground wire from lamp to short green screw (E) on mountingbracket.