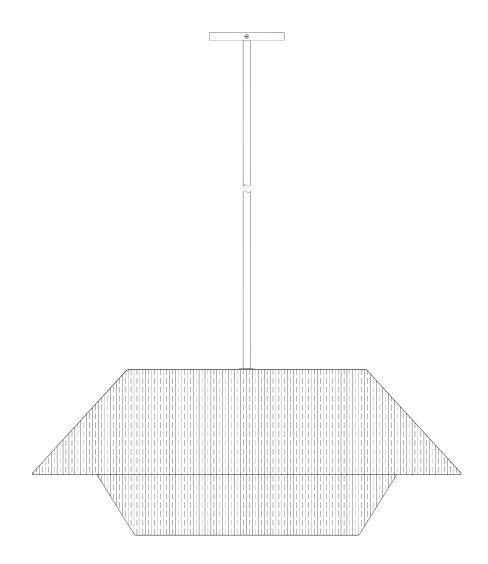

| PARTS INVENTORY |                                |     |  |
|-----------------|--------------------------------|-----|--|
| ID              | DESCRIPTION                    | QTY |  |
| A               | LAMP SHADE WITH SOCKETS        | 1   |  |
| B               | METAL TUBES 12 INCH            | 3   |  |
| C               | METAL TUBES 6 INCH             | 1   |  |
| D               | MOUNTING SCREWS<br>8/32x25mm   | 2   |  |
| B               | SHORT GREEN SCREW<br>8/32x25mm | 1   |  |
| <b>B</b>        | WIRE NUT                       | 3   |  |

| PARTS INVENTORY CONT. |                             |  |     |  |
|-----------------------|-----------------------------|--|-----|--|
| ID                    | DESCRIPTION                 |  | QTY |  |
| G                     | SIDE SCREWS 8/32x20mm       |  | 2   |  |
| æ                     | MOUNTING BRACKET IRON ROUND |  | 1   |  |
| 0                     | CANOPY                      |  | 1   |  |
| 0                     | BULBS E26                   |  | 3   |  |
|                       |                             |  |     |  |