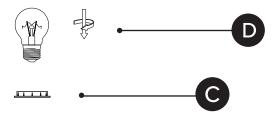

## **ASSEMBLY INSTRUCTIONS**

Read these instructions carefully and keep for future reference. Refer to parts inventory for guidance, and ensure you have all pieces before starting.

When assembling, place all parts on a soft, clean, and flat surface such as a carpet to prevent scratches.

| PARTS INVENTORY |                             |     |
|-----------------|-----------------------------|-----|
| ID              | DESCRIPTION                 | QTY |
| A               | LAMP <b>SHADE</b>           | 1   |
| B               | BASE AND BODY               | 1   |
| G               | SOCKET RING (PRE-INSTALLED) | 1   |
| D               | BULB(E26 4W LED G50)        | 1   |