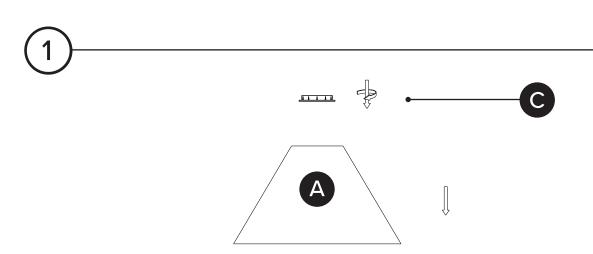

## **ASSEMBLY INSTRUCTIONS**

Read these instructions carefully and keep for future reference. Refer to parts inventory for guidance, and ensure you have all pieces before starting.

When assembling, place all parts on a soft, clean, and flat surface such as a carpet to prevent scratches.

| PARTS INVENTORY |                             |     |
|-----------------|-----------------------------|-----|
| ID              | DESCRIPTION                 | QTY |
| A               | LAMP <b>SHADE</b>           | 1   |
| B               | BASE AND BODY               | 1   |
| G               | SOCKET RING (PRE-INSTALLED) | 1   |
| D               | BULB(E26 4W LED G50)        | 1   |