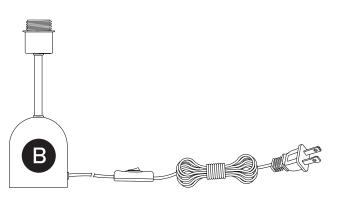

## **ASSEMBLY INSTRUCTIONS**

Read these instructions carefully and keep for future reference. Refer to parts inventory for guidance, and ensure you have all pieces before starting.

When assembling, place all parts on a soft, clean, and flat surface such as a carpet to prevent scratches.

| PARTS INVENTORY |                             |     |
|-----------------|-----------------------------|-----|
| ID              | DESCRIPTION                 | QTY |
| A               | LAMP <b>SHADE</b>           | 1   |
| B               | BASE AND BODY               | 1   |
| G               | SOCKET RING (PRE-INSTALLED) | 1   |
| D               | BULB(E26 4W LED G50)        | 1   |