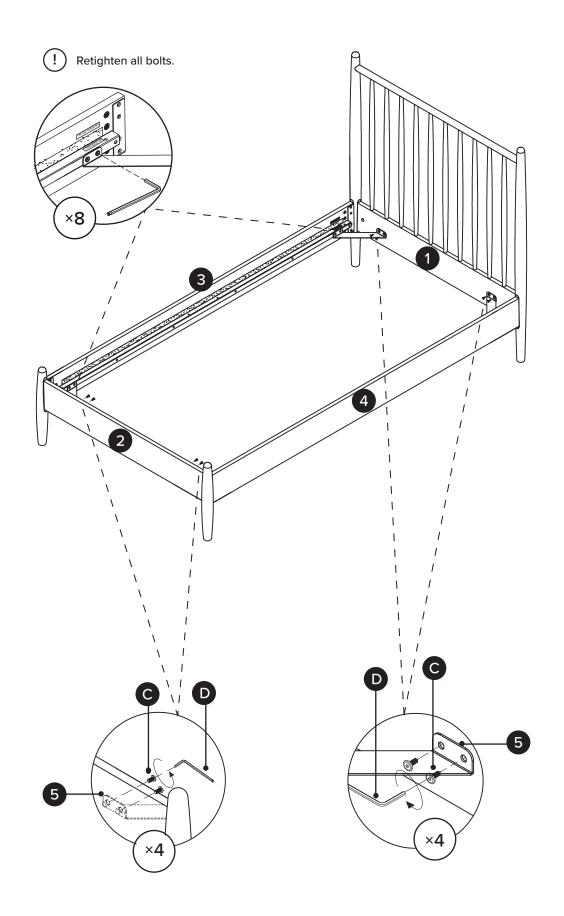

# OF PEOPLE

REQUIRED TOOL Pozidriv screwdriver

Structural integrity is warranted only if all fasteners are properly installed & tightened, and the bed is moved only per instructions.

| PARTS INVENTORY |                 |     |  |
|-----------------|-----------------|-----|--|
| ID              | DESCRIPTION     | QTY |  |
| 1               | HEADBOARD       | 1   |  |
| 2               | FOOTBOARD       | 1   |  |
| 3               | LEFT SIDE RAIL  | 1   |  |
| 4               | RIGHT SIDE RAIL | 1   |  |
| 5               | CORNER BRACKET  | 4   |  |
| 6               | SLATS           | 1   |  |

| PARTS INVENTORY CONT. |                               |            |     |
|-----------------------|-------------------------------|------------|-----|
| ID                    | DESCRIPTION                   |            | QTY |
| A                     | COMPRESSION FITTING<br>ANCHOR | (X)        | 10  |
| B                     | FELT STICK                    | $\bigcirc$ | 4   |
| C                     | M6 × 12MM BOLT                |            | 16  |
| D                     | ALLEN KEY                     | <b>***</b> | 1   |
| 0                     | M8 × 8MM SCREWS               | 0)         | 10  |
| Ð                     | PLUG                          |            | 6   |
|                       |                               |            |     |