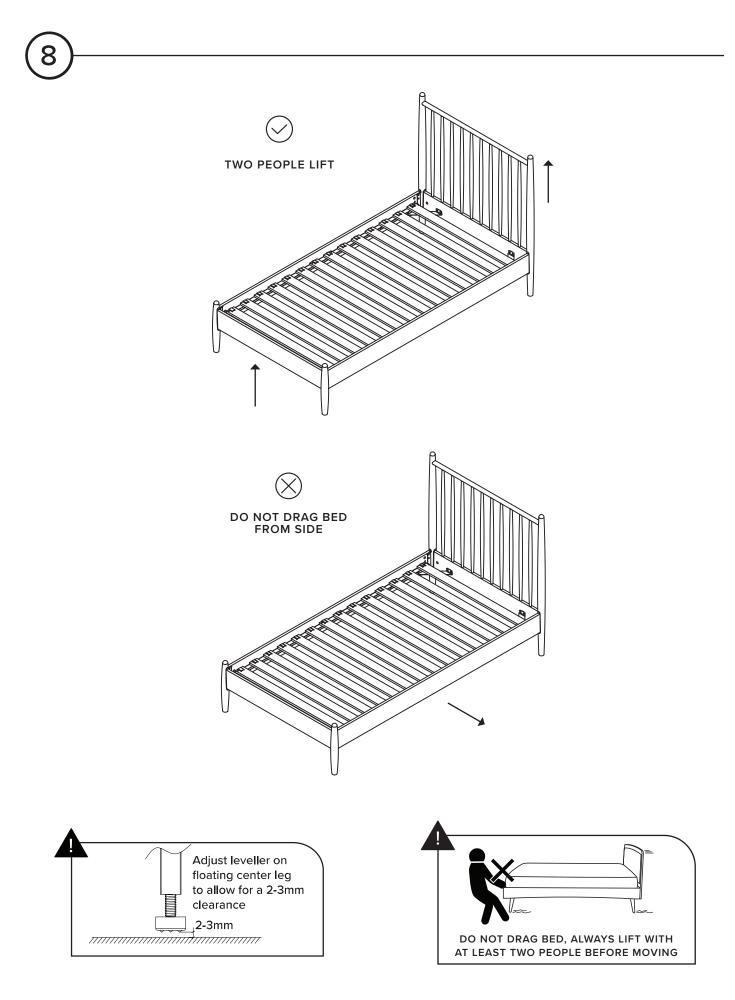

| DESCRIPTION                   |            | QTY |
| A                     | COMPRESSION FITTING<br>ANCHOR | (X)        | 10  |
| B                     | FELT STICK                    | $\bigcirc$ | 4   |
| C                     | M6 × 12MM BOLT                |            | 16  |
| D                     | ALLEN KEY                     | <b>***</b> | 1   |
| 0                     | M8 × 8MM SCREWS               | 0)         | 10  |
| Ð                     | PLUG                          |            | 6   |
|                       |                               |            |     |





## ARTICLE.





Please ensure products are laid on a smooth and soft surface while assembling in order to avoid unexpected scratches and dents.

















## ARTICLE.