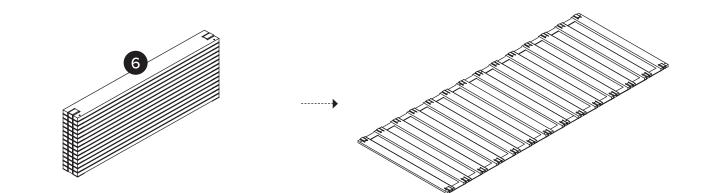

# OF PEOPLE

REQUIRED TOOL Pozidriv screwdriver

Structural integrity is warranted only if all fasteners are properly installed & tightened, and the bed is moved only per instructions.

| PARTS INVENTORY |                 |     |  |
|-----------------|-----------------|-----|--|
| ID              | DESCRIPTION     | QTY |  |
| 1               | HEADBOARD       | 1   |  |
| 2               | FOOTBOARD       | 1   |  |
| 3               | LEFT SIDE RAIL  | 1   |  |
| 4               | RIGHT SIDE RAIL | 1   |  |
| 5               | CORNER BRACKET  | 4   |  |
| 6               | SLATS           | 1   |  |