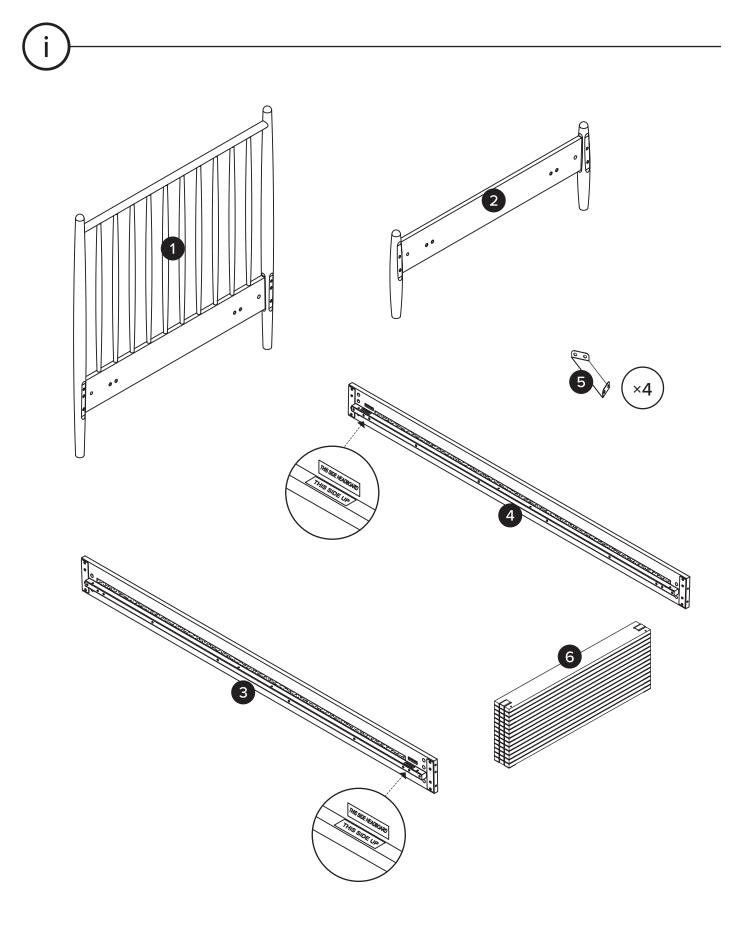

# OF PEOPLE

REQUIRED TOOL Pozidriv screwdriver

Structural integrity is warranted only if all fasteners are properly installed & tightened, and the bed is moved only per instructions.

| PARTS INVENTORY |                 |     |  |
|-----------------|-----------------|-----|--|
| ID              | DESCRIPTION     | QTY |  |
| 1               | HEADBOARD       | 1   |  |
| 2               | FOOTBOARD       | 1   |  |
| 3               | LEFT SIDE RAIL  | 1   |  |
| 4               | RIGHT SIDE RAIL | 1   |  |
| 5               | CORNER BRACKET  | 4   |  |
| 6               | SLATS           | 1   |  |

| PARTS INVENTORY CONT. |                               |            |     |
|-----------------------|-------------------------------|------------|-----|
| ID                    | DESCRIPTION                   |            | QTY |
| A                     | COMPRESSION FITTING<br>ANCHOR | (X)        | 10  |
| B                     | FELT STICK                    | $\bigcirc$ | 4   |
| C                     | M6 × 12MM BOLT                |            | 16  |
| D                     | ALLEN KEY                     | <b>***</b> | 1   |
| 0                     | M8 × 8MM SCREWS               | 0)         | 10  |
| Ð                     | PLUG                          |            | 6   |
|                       |                               |            |     |