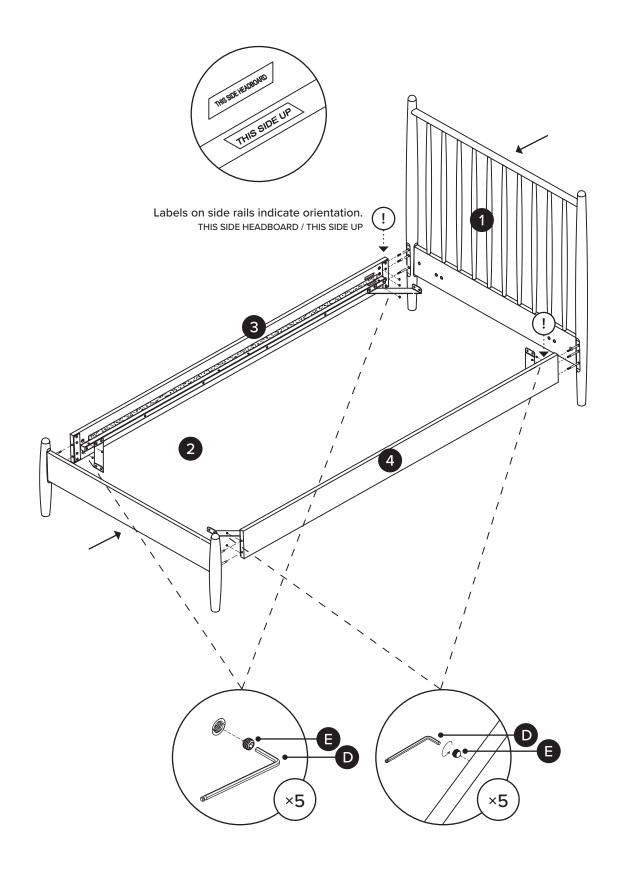

# OF PEOPLE

REQUIRED TOOL Pozidriv screwdriver

Structural integrity is warranted only if all fasteners are properly installed & tightened, and the bed is moved only per instructions.

| PARTS INVENTORY |                 |     |  |
|-----------------|-----------------|-----|--|
| ID              | DESCRIPTION     | QTY |  |
| 1               | HEADBOARD       | 1   |  |
| 2               | FOOTBOARD       | 1   |  |
| 3               | LEFT SIDE RAIL  | 1   |  |
| 4               | RIGHT SIDE RAIL | 1   |  |
| 5               | CORNER BRACKET  | 4   |  |
| 6               | SLATS           | 1   |  |

| PARTS INVENTORY CONT. |                               |            |     |
|-----------------------|-------------------------------|------------|-----|
| ID                    | DESCRIPTION                   |            | QTY |
| A                     | COMPRESSION FITTING<br>ANCHOR | (X)        | 10  |
| B                     | FELT STICK                    | $\bigcirc$ | 4   |
| C                     | M6 × 12MM BOLT                |            | 16  |
| D                     | ALLEN KEY                     | <b>***</b> | 1   |
| 0                     | M8 × 8MM SCREWS               | 0)         | 10  |
| Ð                     | PLUG                          |            | 6   |
|                       |                               |            |     |