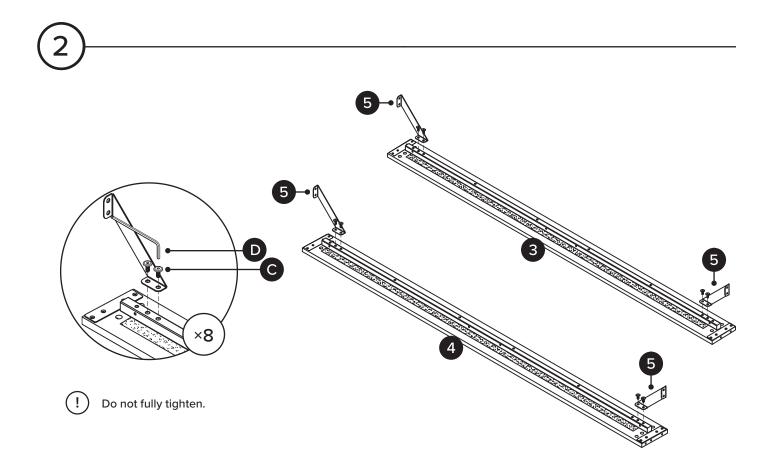

# OF PEOPLE

REQUIRED TOOL Pozidriv screwdriver

Structural integrity is warranted only if all fasteners are properly installed & tightened, and the bed is moved only per instructions.

| PARTS INVENTORY |                 |     |  |
|-----------------|-----------------|-----|--|
| ID              | DESCRIPTION     | QTY |  |
| 1               | HEADBOARD       | 1   |  |
| 2               | FOOTBOARD       | 1   |  |
| 3               | LEFT SIDE RAIL  | 1   |  |
| 4               | RIGHT SIDE RAIL | 1   |  |
| 5               | CORNER BRACKET  | 4   |  |
| 6               | SLATS           | 1   |  |

| PARTS INVENTORY CONT. |                               |            |     |
|-----------------------|-------------------------------|------------|-----|
| ID                    | DESCRIPTION                   |            | QTY |
| A                     | COMPRESSION FITTING<br>ANCHOR | (X)        | 10  |
| B                     | FELT STICK                    | $\bigcirc$ | 4   |
| C                     | M6 × 12MM BOLT                |            | 16  |
| D                     | ALLEN KEY                     | <b>***</b> | 1   |
| 0                     | M8 × 8MM SCREWS               | 0)         | 10  |
| Ð                     | PLUG                          |            | 6   |
|                       |                               |            |     |