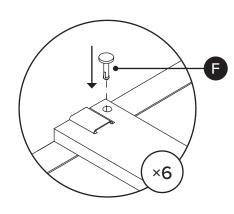

| PARTS INVENTORY CONT. |                               |            |     |
|-----------------------|-------------------------------|------------|-----|
| ID                    | DESCRIPTION                   |            | QTY |
| A                     | COMPRESSION FITTING<br>ANCHOR | (X)        | 10  |
| B                     | FELT STICK                    | $\bigcirc$ | 4   |
| C                     | M6 × 12MM BOLT                |            | 16  |
| D                     | ALLEN KEY                     | <b>***</b> | 1   |
| 0                     | M8 × 8MM SCREWS               | 0)         | 10  |
| Ð                     | PLUG                          |            | 6   |
|                       |                               |            |     |