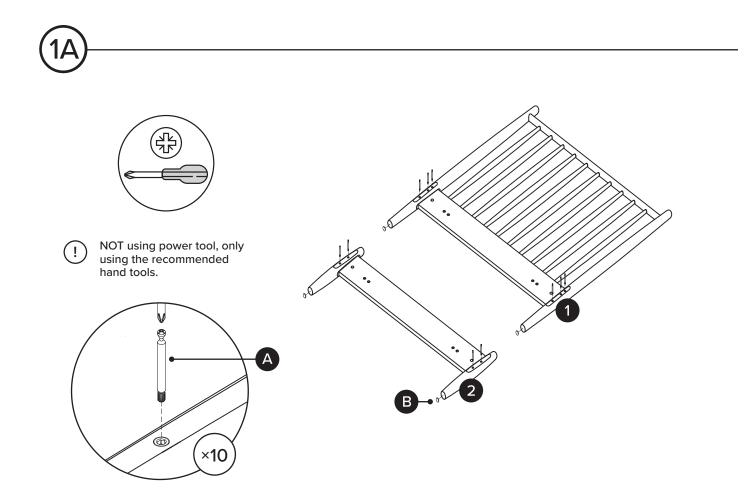

# OF PEOPLE

REQUIRED TOOL Pozidriv screwdriver

Structural integrity is warranted only if all fasteners are properly installed & tightened, and the bed is moved only per instructions.

| PARTS INVENTORY |                 |     |  |
|-----------------|-----------------|-----|--|
| ID              | DESCRIPTION     | QTY |  |
| 1               | HEADBOARD       | 1   |  |
| 2               | FOOTBOARD       | 1   |  |
| 3               | LEFT SIDE RAIL  | 1   |  |
| 4               | RIGHT SIDE RAIL | 1   |  |
| 5               | CORNER BRACKET  | 4   |  |
| 6               | SLATS           | 1   |  |

| PARTS INVENTORY CONT. |                               |            |     |
|-----------------------|-------------------------------|------------|-----|
| ID                    | DESCRIPTION                   |            | QTY |
| A                     | COMPRESSION FITTING<br>ANCHOR | (X)        | 10  |
| B                     | FELT STICK                    | $\bigcirc$ | 4   |
| C                     | M6 × 12MM BOLT                |            | 16  |
| D                     | ALLEN KEY                     | <b>***</b> | 1   |
| 0                     | M8 × 8MM SCREWS               | 0)         | 10  |
| Ð                     | PLUG                          |            | 6   |
|                       |                               |            |     |