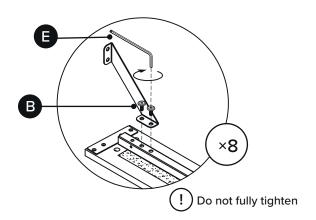

| PARTS INVENTORY |                               |   |     |  |
|-----------------|-------------------------------|---|-----|--|
| ID              | DESCRIPTION                   |   | QTY |  |
| A               | CENTER BEAM BRACKET           |   | 2   |  |
| B               | M6 × 12MM BOLT                |   | 20  |  |
| C               | COMPRESSION FITTING<br>ANCHOR |   | 10  |  |
| D               | M8 × 8MM SCREW                |   | 10  |  |
| <b>3</b>        | ALLEN KEY                     |   | 1   |  |
| <b>(3</b> )     | FELT PAD                      |   | 4   |  |
| G               | PLUG                          |   | 12  |  |
| •               | M8 × 50MM BOLT                | 0 | 2   |  |

Please ensure products are laid on a smooth and soft surface while assembling in order to avoid unexpected scratches and dents.

(2)

Attach floating center legs where labels are situated on center beam (5). Ensure that legs are straight, perpendicular to center beam.