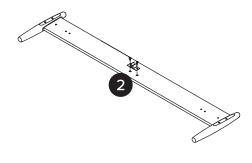

[]

Structural integrity is warranted only if all fasteners are properly installed & tightened, and the bed is moved only per instructions.

| PARTS INVENTORY CONT. |                                 |     |  |
|-----------------------|---------------------------------|-----|--|
| ID                    | DESCRIPTION                     | QTY |  |
| 1                     | HEADBOARD                       | 1   |  |
| 2                     | FOOTBOARD                       | 1   |  |
| 3                     | LEFT SIDE RAIL                  | 1   |  |
| 4                     | RIGHT SIDE RAIL                 | 1   |  |
| 5                     | CENTER BEAM                     | 1   |  |
| 6                     | CENTER LEGS                     | 2   |  |
| 7                     | SLATS                           | 2   |  |
| 8                     | CORNER BRACKET                  | 4   |  |
| <b>5 6 7</b>          | CENTER BEAM  CENTER LEGS  SLATS | 2   |  |