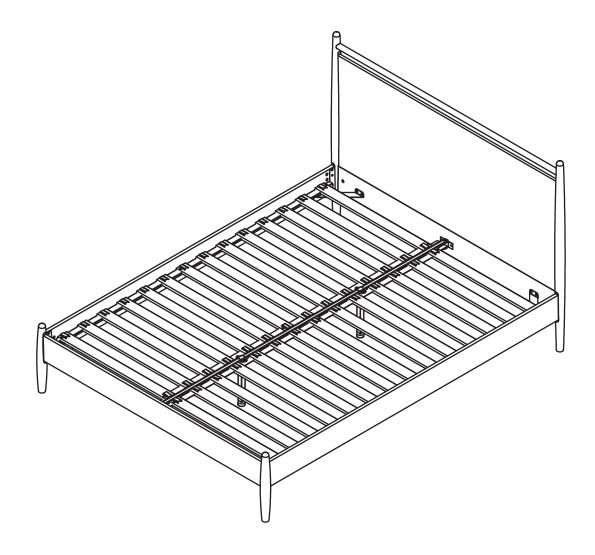

[]

Structural integrity is warranted only if all fasteners are properly installed & tightened, and the bed is moved only per instructions.

| PARTS INVENTORY CONT. |                                 |     |  |
|-----------------------|---------------------------------|-----|--|
| ID                    | DESCRIPTION                     | QTY |  |
| 1                     | HEADBOARD                       | 1   |  |
| 2                     | FOOTBOARD                       | 1   |  |
| 3                     | LEFT SIDE RAIL                  | 1   |  |
| 4                     | RIGHT SIDE RAIL                 | 1   |  |
| 5                     | CENTER BEAM                     | 1   |  |
| 6                     | CENTER LEGS                     | 2   |  |
| 7                     | SLATS                           | 2   |  |
| 8                     | CORNER BRACKET                  | 4   |  |
| <b>5 6 7</b>          | CENTER BEAM  CENTER LEGS  SLATS | 2   |  |