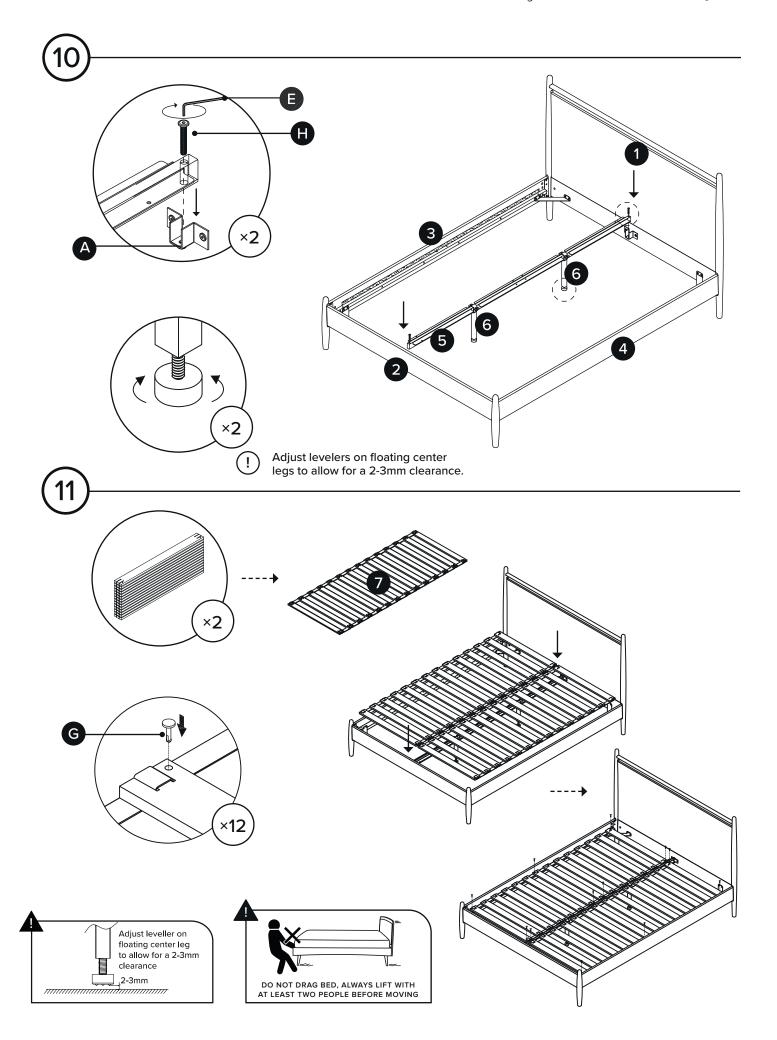

Please ensure products are laid on a smooth and soft surface while assembling in order to avoid unexpected scratches and dents.

(2)

Attach floating center legs where labels are situated on center beam (5). Ensure that legs are straight, perpendicular to center beam.