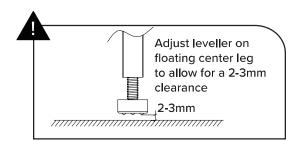

Please ensure products are laid on a smooth and soft surface while assembling in order to avoid unexpected scratches and dents.

(2)

Attach floating center legs where labels are situated on center beam (5). Ensure that legs are straight, perpendicular to center beam.