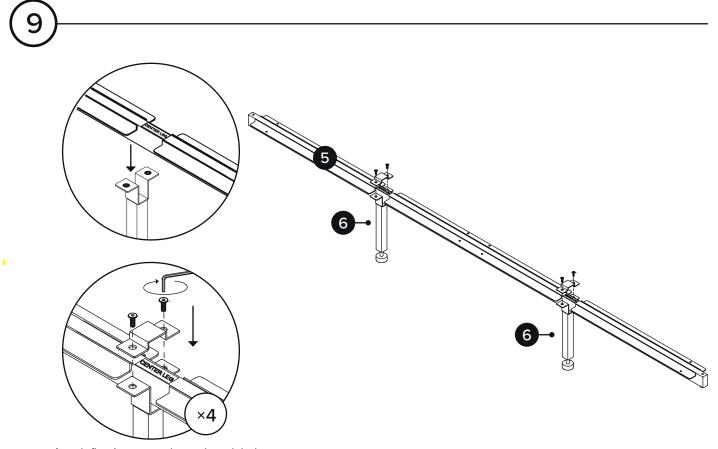

Please ensure products are laid on a smooth and soft surface while assembling in order to avoid unexpected scratches and dents.

(2)

Attach floating center legs where labels are situated on center beam (5). Ensure that legs are straight, perpendicular to center beam.