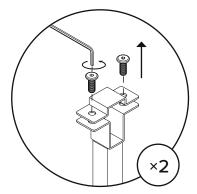

[]

Structural integrity is warranted only if all fasteners are properly installed & tightened, and the bed is moved only per instructions.

| PARTS INVENTORY CONT. |                                 |     |  |
|-----------------------|---------------------------------|-----|--|
| ID                    | DESCRIPTION                     | QTY |  |
| 1                     | HEADBOARD                       | 1   |  |
| 2                     | FOOTBOARD                       | 1   |  |
| 3                     | LEFT SIDE RAIL                  | 1   |  |
| 4                     | RIGHT SIDE RAIL                 | 1   |  |
| 5                     | CENTER BEAM                     | 1   |  |
| 6                     | CENTER LEGS                     | 2   |  |
| 7                     | SLATS                           | 2   |  |
| 8                     | CORNER BRACKET                  | 4   |  |
| <b>5 6 7</b>          | CENTER BEAM  CENTER LEGS  SLATS | 2   |  |

| PARTS INVENTORY |                               |   |     |  |
|-----------------|-------------------------------|---|-----|--|
| ID              | DESCRIPTION                   |   | QTY |  |
| A               | CENTER BEAM BRACKET           |   | 2   |  |
| B               | M6 × 12MM BOLT                |   | 20  |  |
| C               | COMPRESSION FITTING<br>ANCHOR |   | 10  |  |
| D               | M8 × 8MM SCREW                |   | 10  |  |
| <b>3</b>        | ALLEN KEY                     |   | 1   |  |
| <b>(3</b> )     | FELT PAD                      |   | 4   |  |
| G               | PLUG                          |   | 12  |  |
| •               | M8 × 50MM BOLT                | 0 | 2   |  |

Please ensure products are laid on a smooth and soft surface while assembling in order to avoid unexpected scratches and dents.

(2)

Attach floating center legs where labels are situated on center beam (5). Ensure that legs are straight, perpendicular to center beam.