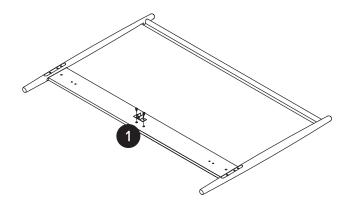

[]

Structural integrity is warranted only if all fasteners are properly installed & tightened, and the bed is moved only per instructions.

| PARTS INVENTORY CONT. |                                 |     |  |
|-----------------------|---------------------------------|-----|--|
| ID                    | DESCRIPTION                     | QTY |  |
| 1                     | HEADBOARD                       | 1   |  |
| 2                     | FOOTBOARD                       | 1   |  |
| 3                     | LEFT SIDE RAIL                  | 1   |  |
| 4                     | RIGHT SIDE RAIL                 | 1   |  |
| 5                     | CENTER BEAM                     | 1   |  |
| 6                     | CENTER LEGS                     | 2   |  |
| 7                     | SLATS                           | 2   |  |
| 8                     | CORNER BRACKET                  | 4   |  |
| <b>5 6 7</b>          | CENTER BEAM  CENTER LEGS  SLATS | 2   |  |