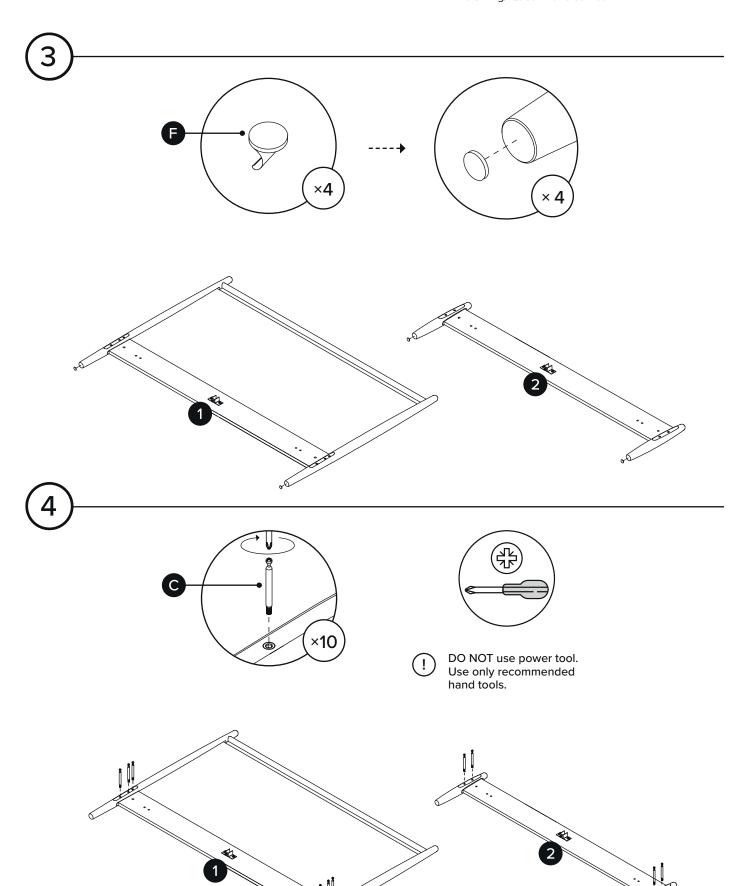

| PARTS INVENTORY |                               |   |     |  |
|-----------------|-------------------------------|---|-----|--|
| ID              | DESCRIPTION                   |   | QTY |  |
| A               | CENTER BEAM BRACKET           |   | 2   |  |
| B               | M6 × 12MM BOLT                |   | 20  |  |
| C               | COMPRESSION FITTING<br>ANCHOR |   | 10  |  |
| D               | M8 × 8MM SCREW                |   | 10  |  |
| <b>3</b>        | ALLEN KEY                     |   | 1   |  |
| <b>(3</b> )     | FELT PAD                      |   | 4   |  |
| G               | PLUG                          |   | 12  |  |
| •               | M8 × 50MM BOLT                | 0 | 2   |  |