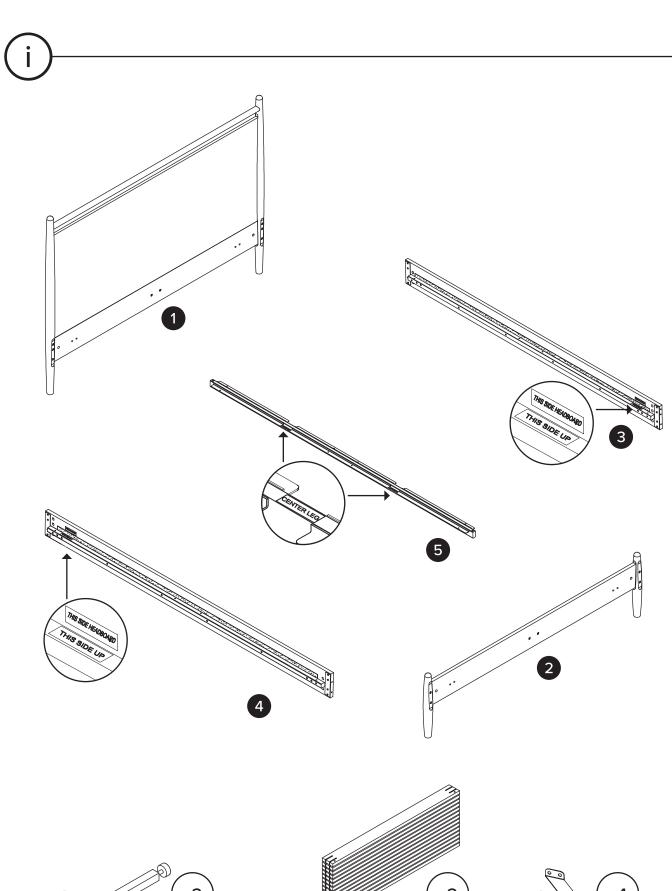

[]

Structural integrity is warranted only if all fasteners are properly installed & tightened, and the bed is moved only per instructions.

| PARTS INVENTORY CONT. |                                 |     |  |
|-----------------------|---------------------------------|-----|--|
| ID                    | DESCRIPTION                     | QTY |  |
| 1                     | HEADBOARD                       | 1   |  |
| 2                     | FOOTBOARD                       | 1   |  |
| 3                     | LEFT SIDE RAIL                  | 1   |  |
| 4                     | RIGHT SIDE RAIL                 | 1   |  |
| 5                     | CENTER BEAM                     | 1   |  |
| 6                     | CENTER LEGS                     | 2   |  |
| 7                     | SLATS                           | 2   |  |
| 8                     | CORNER BRACKET                  | 4   |  |
| <b>5 6 7</b>          | CENTER BEAM  CENTER LEGS  SLATS | 2   |  |