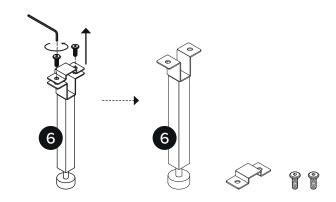

[]

Structural integrity is warranted only if all fasteners are properly installed & tightened, and the bed is moved only per instructions.

| PARTS INVENTORY CONT. |                                 |     |  |
|-----------------------|---------------------------------|-----|--|
| ID                    | DESCRIPTION                     | QTY |  |
| 1                     | HEADBOARD                       | 1   |  |
| 2                     | FOOTBOARD                       | 1   |  |
| 3                     | LEFT SIDE RAIL                  | 1   |  |
| 4                     | RIGHT SIDE RAIL                 | 1   |  |
| 5                     | CENTER BEAM                     | 1   |  |
| 6                     | CENTER LEGS                     | 2   |  |
| 7                     | SLATS                           | 2   |  |
| 8                     | CORNER BRACKET                  | 4   |  |
| <b>5 6 7</b>          | CENTER BEAM  CENTER LEGS  SLATS | 2   |  |

| PARTS INVENTORY |                               |   |     |  |
|-----------------|-------------------------------|---|-----|--|
| ID              | DESCRIPTION                   |   | QTY |  |
| A               | CENTER BEAM BRACKET           |   | 2   |  |
| B               | M6 × 12MM BOLT                |   | 20  |  |
| C               | COMPRESSION FITTING<br>ANCHOR |   | 10  |  |
| D               | M8 × 8MM SCREW                |   | 10  |  |
| <b>3</b>        | ALLEN KEY                     |   | 1   |  |
| <b>(3</b> )     | FELT PAD                      |   | 4   |  |
| G               | PLUG                          |   | 12  |  |
| •               | M8 × 50MM BOLT                | 0 | 2   |  |

Please ensure products are laid on a smooth and soft surface while assembling in order to avoid unexpected scratches and dents.

(2)

Attach floating center legs where labels are situated on center beam (5). Ensure that legs are straight, perpendicular to center beam.