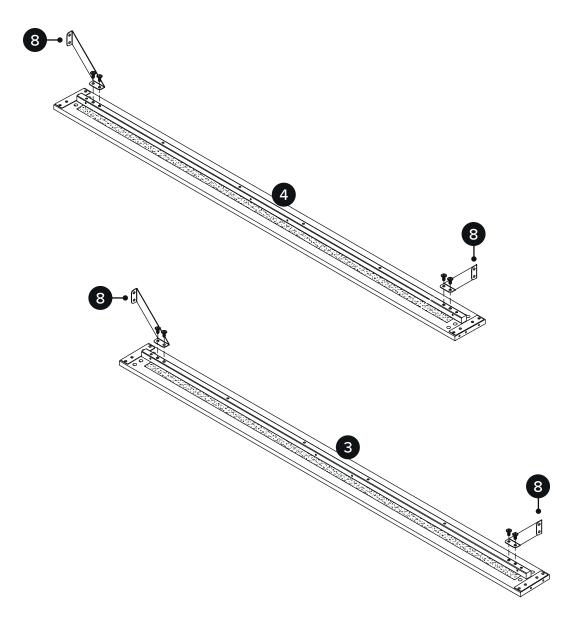

[]

Structural integrity is warranted only if all fasteners are properly installed & tightened, and the bed is moved only per instructions.

| PARTS INVENTORY CONT. |                                 |     |  |
|-----------------------|---------------------------------|-----|--|
| ID                    | DESCRIPTION                     | QTY |  |
| 1                     | HEADBOARD                       | 1   |  |
| 2                     | FOOTBOARD                       | 1   |  |
| 3                     | LEFT SIDE RAIL                  | 1   |  |
| 4                     | RIGHT SIDE RAIL                 | 1   |  |
| 5                     | CENTER BEAM                     | 1   |  |
| 6                     | CENTER LEGS                     | 2   |  |
| 7                     | SLATS                           | 2   |  |
| 8                     | CORNER BRACKET                  | 4   |  |
| <b>5 6 7</b>          | CENTER BEAM  CENTER LEGS  SLATS | 2   |  |

| PARTS INVENTORY |                               |   |     |  |
|-----------------|-------------------------------|---|-----|--|
| ID              | DESCRIPTION                   |   | QTY |  |
| A               | CENTER BEAM BRACKET           |   | 2   |  |
| B               | M6 × 12MM BOLT                |   | 20  |  |
| C               | COMPRESSION FITTING<br>ANCHOR |   | 10  |  |
| D               | M8 × 8MM SCREW                |   | 10  |  |
| <b>3</b>        | ALLEN KEY                     |   | 1   |  |
| <b>(3</b> )     | FELT PAD                      |   | 4   |  |
| G               | PLUG                          |   | 12  |  |
| •               | M8 × 50MM BOLT                | 0 | 2   |  |