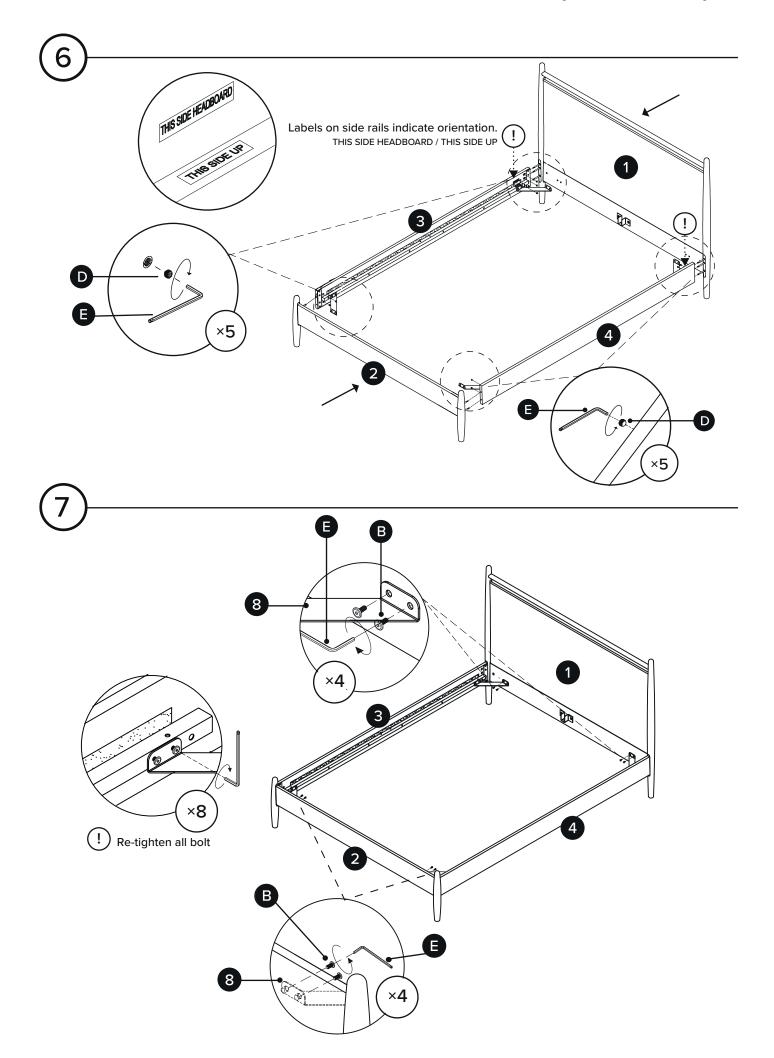

[]

Structural integrity is warranted only if all fasteners are properly installed & tightened, and the bed is moved only per instructions.

| PARTS INVENTORY CONT. |                                 |     |  |
|-----------------------|---------------------------------|-----|--|
| ID                    | DESCRIPTION                     | QTY |  |
| 1                     | HEADBOARD                       | 1   |  |
| 2                     | FOOTBOARD                       | 1   |  |
| 3                     | LEFT SIDE RAIL                  | 1   |  |
| 4                     | RIGHT SIDE RAIL                 | 1   |  |
| 5                     | CENTER BEAM                     | 1   |  |
| 6                     | CENTER LEGS                     | 2   |  |
| 7                     | SLATS                           | 2   |  |
| 8                     | CORNER BRACKET                  | 4   |  |
| <b>5 6 7</b>          | CENTER BEAM  CENTER LEGS  SLATS | 2   |  |

| PARTS INVENTORY |                               |   |     |  |
|-----------------|-------------------------------|---|-----|--|
| ID              | DESCRIPTION                   |   | QTY |  |
| A               | CENTER BEAM BRACKET           |   | 2   |  |
| B               | M6 × 12MM BOLT                |   | 20  |  |
| C               | COMPRESSION FITTING<br>ANCHOR |   | 10  |  |
| D               | M8 × 8MM SCREW                |   | 10  |  |
| <b>3</b>        | ALLEN KEY                     |   | 1   |  |
| <b>(3</b> )     | FELT PAD                      |   | 4   |  |
| G               | PLUG                          |   | 12  |  |
| •               | M8 × 50MM BOLT                | 0 | 2   |  |