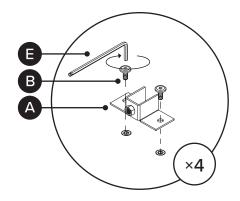

| PARTS INVENTORY |                               |   |     |  |
|-----------------|-------------------------------|---|-----|--|
| ID              | DESCRIPTION                   |   | QTY |  |
| A               | CENTER BEAM BRACKET           |   | 2   |  |
| B               | M6 × 12MM BOLT                |   | 20  |  |
| C               | COMPRESSION FITTING<br>ANCHOR |   | 10  |  |
| D               | M8 × 8MM SCREW                |   | 10  |  |
| <b>3</b>        | ALLEN KEY                     |   | 1   |  |
| <b>(3</b> )     | FELT PAD                      |   | 4   |  |
| G               | PLUG                          |   | 12  |  |
| •               | M8 × 50MM BOLT                | 0 | 2   |  |