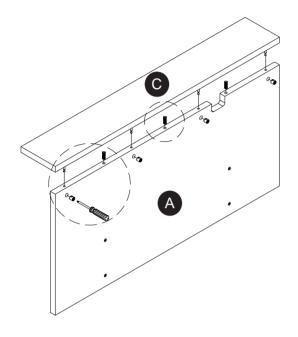

Note: Make sure line of barrel cam runs horizontal to top of side panel with hole facing outward as shown.

! Fully tighten all bolts on each corners