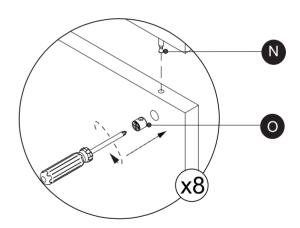

| PARTS INVENTORY CONT. |                |  |     |
|-----------------------|----------------|--|-----|
| ID                    | DESCRIPTION    |  | QTY |
| 0                     | ALLEN KEY      |  | 2   |
| 1                     | M6 × 40MM BOLT |  | 22  |
| K                     | M6 × 20MM BOLT |  | 6   |
|                       | M6 LOCK WASHER |  | 22  |
| M                     | M6 WASHER      |  | 22  |
| N                     | CAMLOCK PIN    |  | 8   |
| 0                     | CAMLOCK        |  | 8   |
| P                     | WOOD DOWEL     |  | 10  |