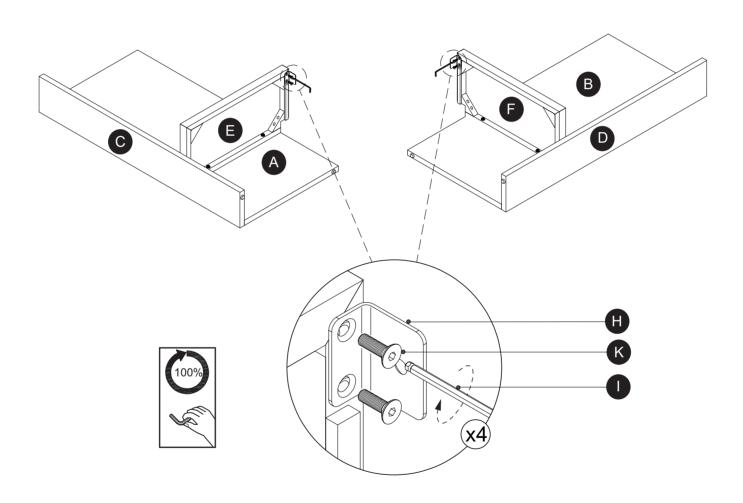

Note: Make sure line of barrel cam runs horizontal to top of side panel with hole facing outward as shown.

! Fully tighten all bolts on each corners