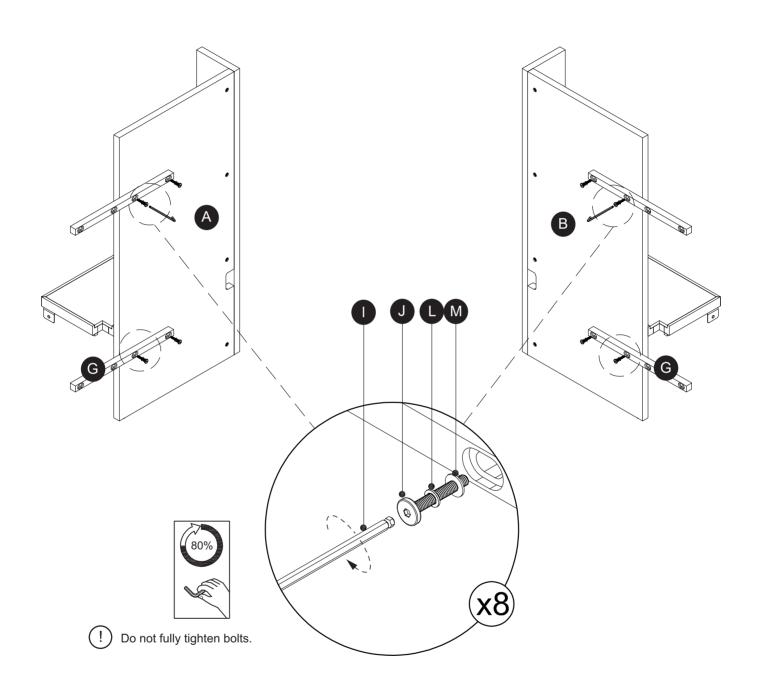

|  |
| <b>e</b>        | METAL BRACKET    | 2   |  |

| PARTS INVENTORY CONT. |                |  |     |
|-----------------------|----------------|--|-----|
| ID                    | DESCRIPTION    |  | QTY |
| 0                     | ALLEN KEY      |  | 2   |
| 1                     | M6 × 40MM BOLT |  | 22  |
| K                     | M6 × 20MM BOLT |  | 6   |
|                       | M6 LOCK WASHER |  | 22  |
| M                     | M6 WASHER      |  | 22  |
| N                     | CAMLOCK PIN    |  | 8   |
| 0                     | CAMLOCK        |  | 8   |
| P                     | WOOD DOWEL     |  | 10  |













Note: Make sure line of barrel cam runs horizontal to top of side panel with hole facing outward as shown.







! Fully tighten all bolts on each corners