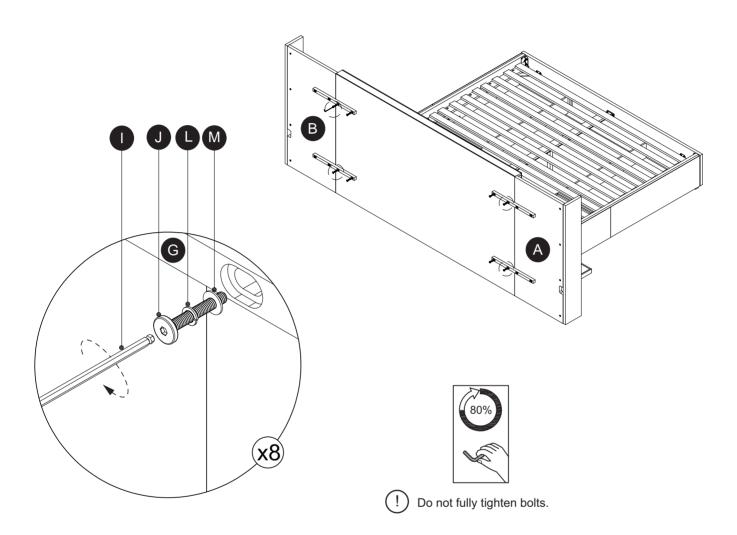

|
| <b>e</b>        | METAL BRACKET    | 2   |  |

| PARTS INVENTORY CONT. |                |  |     |
|-----------------------|----------------|--|-----|
| ID                    | DESCRIPTION    |  | QTY |
| 0                     | ALLEN KEY      |  | 2   |
| 1                     | M6 × 40MM BOLT |  | 22  |
| K                     | M6 × 20MM BOLT |  | 6   |
|                       | M6 LOCK WASHER |  | 22  |
| M                     | M6 WASHER      |  | 22  |
| N                     | CAMLOCK PIN    |  | 8   |
| 0                     | CAMLOCK        |  | 8   |
| P                     | WOOD DOWEL     |  | 10  |













Note: Make sure line of barrel cam runs horizontal to top of side panel with hole facing outward as shown.







! Fully tighten all bolts on each corners