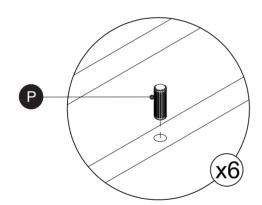

| PARTS INVENTORY CONT. |                |  |     |
|-----------------------|----------------|--|-----|
| ID                    | DESCRIPTION    |  | QTY |
| 0                     | ALLEN KEY      |  | 2   |
| 1                     | M6 × 40MM BOLT |  | 22  |
| K                     | M6 × 20MM BOLT |  | 6   |
|                       | M6 LOCK WASHER |  | 22  |
| M                     | M6 WASHER      |  | 22  |
| N                     | CAMLOCK PIN    |  | 8   |
| 0                     | CAMLOCK        |  | 8   |
| P                     | WOOD DOWEL     |  | 10  |