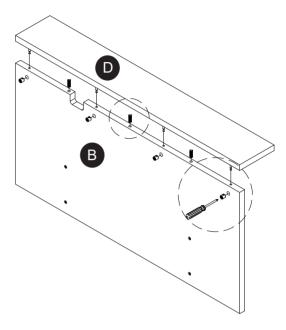

Note: Make sure line of barrel cam runs horizontal to top of side panel with hole facing outward as shown.

! Fully tighten all bolts on each corners