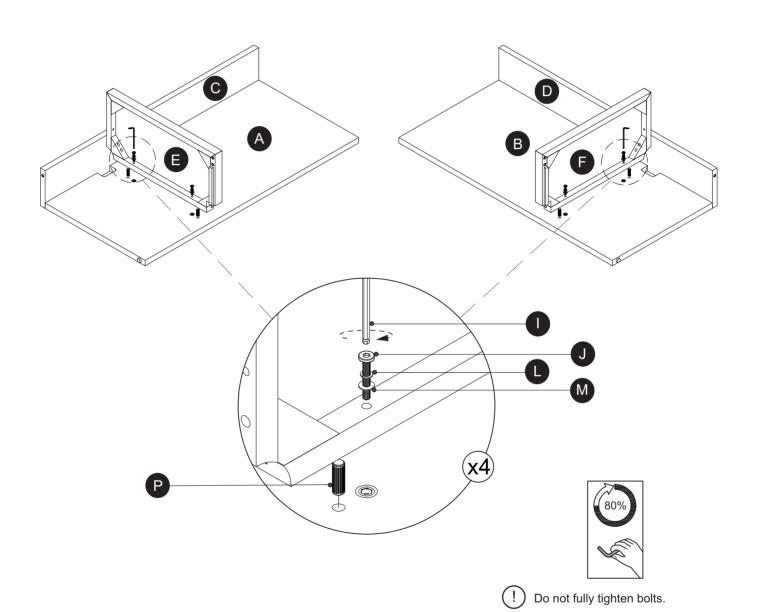

| PARTS INVENTORY |                  |     |  |
|-----------------|------------------|-----|--|
| ID              | DESCRIPTION      | QTY |  |
| A               | LEFT BACK PANEL  | 1   |  |
| B               | RIGHT BACK PANEL | 1   |  |
| C               | LEFT SIDE PANEL  | 1   |  |
| D               | RIGHT SIDE PANEL | 1   |  |
| <b>B</b>        | LEFT SHELF       | 1   |  |
| <b>E</b>        | RIGHT SHELF      | 1   |  |
| G               | FRAME PART       | 4   |  |
| <b>e</b>        | METAL BRACKET    | 2   |  |

| PARTS INVENTORY CONT. |                |  |     |
|-----------------------|----------------|--|-----|
| ID                    | DESCRIPTION    |  | QTY |
| 0                     | ALLEN KEY      |  | 2   |
| 1                     | M6 × 40MM BOLT |  | 22  |
| K                     | M6 × 20MM BOLT |  | 6   |
|                       | M6 LOCK WASHER |  | 22  |
| M                     | M6 WASHER      |  | 22  |
| N                     | CAMLOCK PIN    |  | 8   |
| 0                     | CAMLOCK        |  | 8   |
| P                     | WOOD DOWEL     |  | 10  |