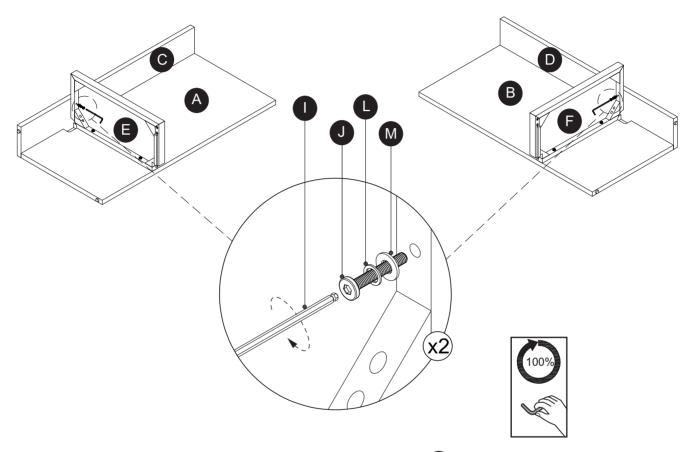

Note: Make sure line of barrel cam runs horizontal to top of side panel with hole facing outward as shown.

! Fully tighten all bolts on each corners