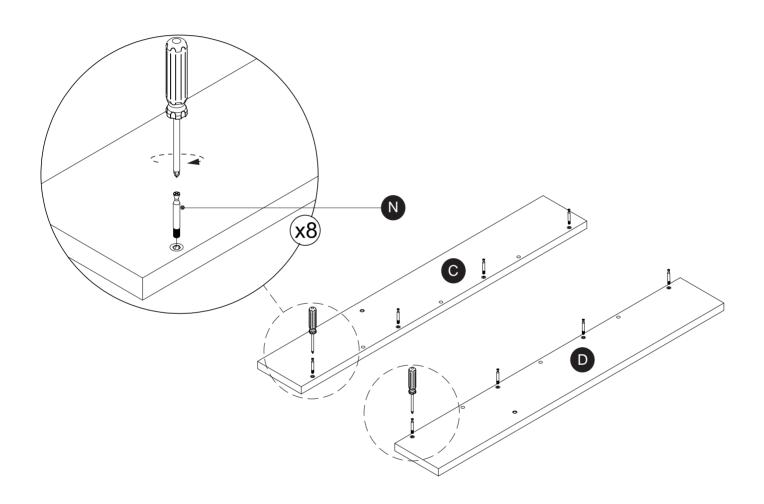

| PARTS INVENTORY CONT. |                |  |     |
|-----------------------|----------------|--|-----|
| ID                    | DESCRIPTION    |  | QTY |
| 0                     | ALLEN KEY      |  | 2   |
| 1                     | M6 × 40MM BOLT |  | 22  |
| K                     | M6 × 20MM BOLT |  | 6   |
|                       | M6 LOCK WASHER |  | 22  |
| M                     | M6 WASHER      |  | 22  |
| N                     | CAMLOCK PIN    |  | 8   |
| 0                     | CAMLOCK        |  | 8   |
| P                     | WOOD DOWEL     |  | 10  |