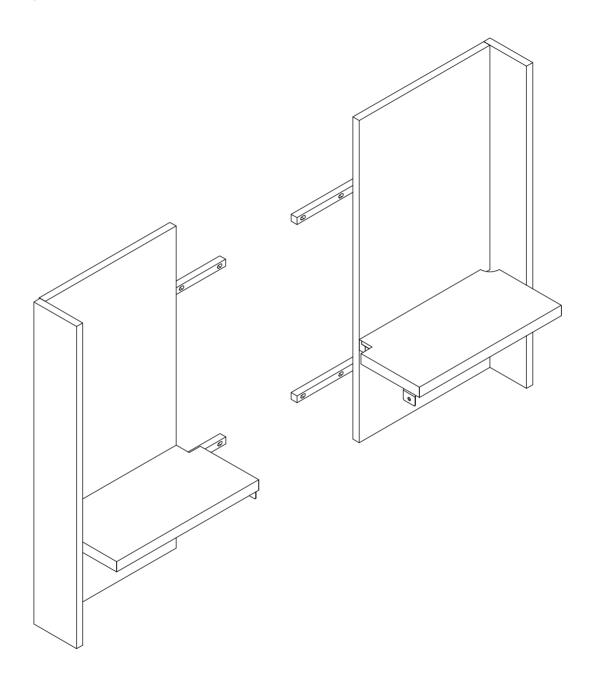

## **LEIF**

Nightstand Extension Set

## **ASSEMBLY INSTRUCTIONS**

Read these instructions carefully and keep for future reference. Refer to parts inventory for guidance, and ensure you have all pieces before starting.

When assembling, place all parts on a soft, clean, and flat surface such as a carpet to prevent scratches.