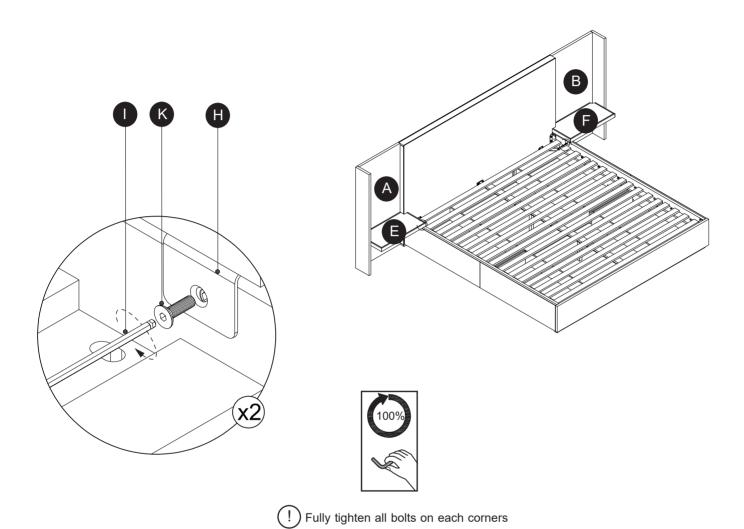

Note: Make sure line of barrel cam runs horizontal to top of side panel with hole facing outward as shown.

! Fully tighten all bolts on each corners