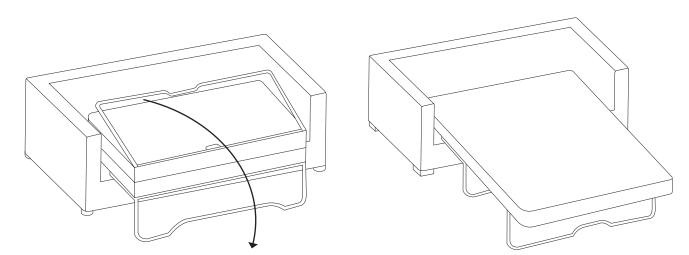

Refer to parts inventory for guidance, and ensure you have all pieces before starting.

When assembling, place all parts on a soft, clean, and flat surface such as a carpet to prevent scratches.

If you're having difficulty, our friendly Customer Care team is always here to help. Call us at **1.888.746.3455** during business hours, email **service@article.com** or chat live at **article.com**.



Hardware may loosen over time, check the bolts regularly and tighten if necessary.

| PARTS INVENTORY |              |     |
|-----------------|--------------|-----|
| ID              | DESCRIPTION  | QTY |
| A               | SEAT CUSHION | 1   |
| B               | BACK CUSHION | 2   |

## ARTICLE.

**RILEY Sofabed** 



## ARTICLE.



Pull second leg up, around, and under to unfold mattress.