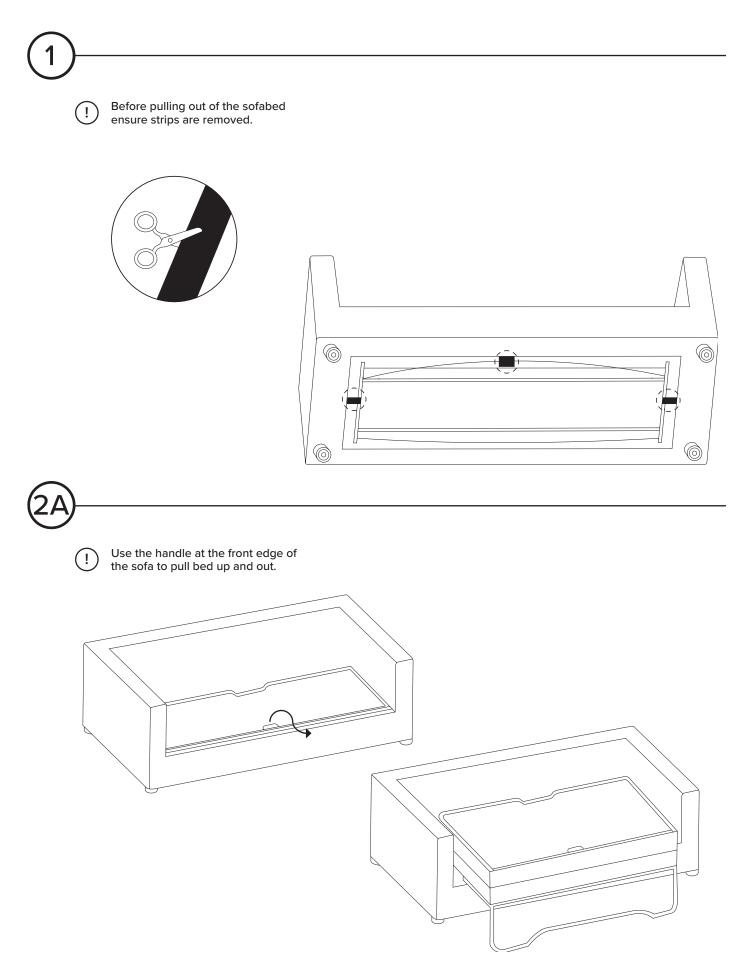

Hardware may loosen over time, check the bolts regularly and tighten if necessary.

| PARTS INVENTORY |              |     |
|-----------------|--------------|-----|
| ID              | DESCRIPTION  | QTY |
| A               | SEAT CUSHION | 1   |
| B               | BACK CUSHION | 2   |