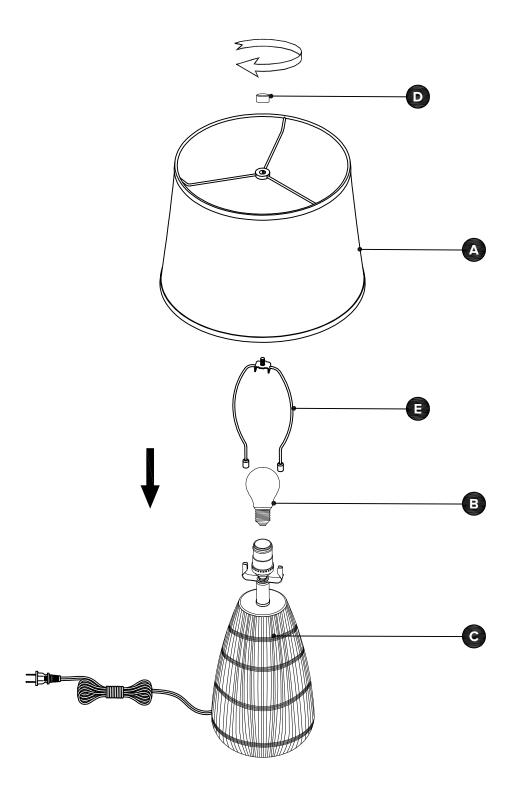

## **ASSEMBLY INSTRUCTIONS**

Read these instructions carefully and keep for future reference. Refer to parts inventory for guidance, and ensure you have all pieces before starting.

When assembling, place all parts on a soft, clean, and flat surface such as a carpet to prevent scratches.

| PARTS INVENTORY |                       |          |     |
|-----------------|-----------------------|----------|-----|
| ID              | DESCRIPTION           |          | QTY |
| A               | SHADE                 | $\Theta$ | 1   |
| В               | BULB E26              |          | 1   |
| C               | LAMP BODY WITH SOCKET |          | 1   |

| PARTS INVENTORY CONT. |             |   |     |  |  |
|-----------------------|-------------|---|-----|--|--|
| ID                    | DESCRIPTION |   | QTY |  |  |
| O                     | FINIAL      | 9 | 1   |  |  |
| B                     | HARP        |   | 1   |  |  |