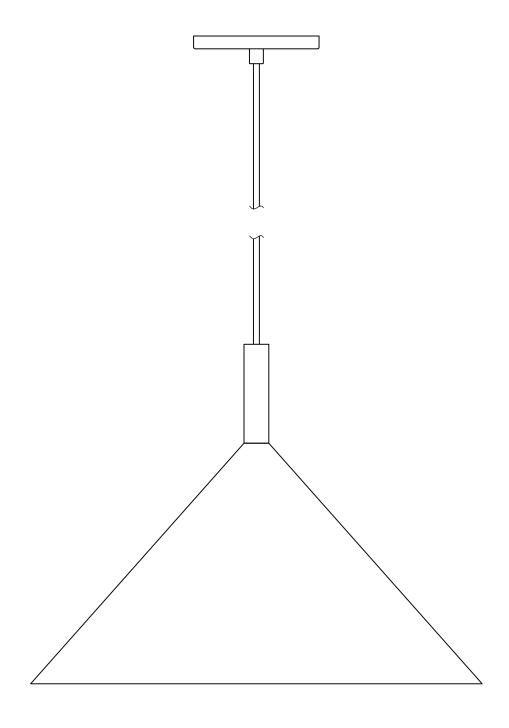

## **AINO**

Pendant Lamp

| PARTS INVENTORY |                             |     |  |  |
|-----------------|-----------------------------|-----|--|--|
| ID              | DESCRIPTION                 | QTY |  |  |
| A               | LAMP BODY                   | 1   |  |  |
| B               | MOUNTING BRACKET IRON ROUND | 1   |  |  |
| C               | SHORT GREEN SCREW 8/32x8mm  | 1   |  |  |
| D               | WIRE NUT                    | 3   |  |  |
| <b>E</b>        | MOUNTING SCREWS 8/32x25mm   | 2   |  |  |
| B               | SOCKET RING (PRE-INSTALLED) | 1   |  |  |