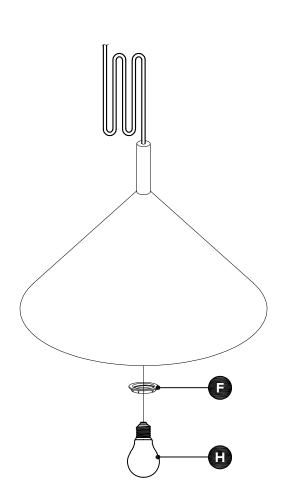

| PARTS INVENTORY |                             |     |  |  |
|-----------------|-----------------------------|-----|--|--|
| ID              | DESCRIPTION                 | QTY |  |  |
| A               | LAMP BODY                   | 1   |  |  |
| B               | MOUNTING BRACKET IRON ROUND | 1   |  |  |
| C               | SHORT GREEN SCREW 8/32x8mm  | 1   |  |  |
| D               | WIRE NUT                    | 3   |  |  |
| <b>E</b>        | MOUNTING SCREWS 8/32x25mm   | 2   |  |  |
| B               | SOCKET RING (PRE-INSTALLED) | 1   |  |  |

| PARTS INVENTORY CONT. |                      |  |     |
|-----------------------|----------------------|--|-----|
| ID                    | DESCRIPTION          |  | QTY |
| G                     | SIDE SCREW 8/32x20mm |  | 2   |
|                       | BULB E26             |  | 1   |