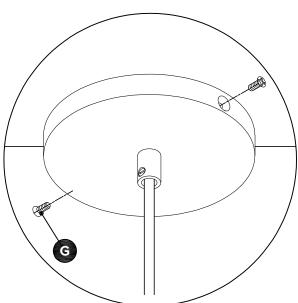

| PARTS INVENTORY CONT. |                      |  |     |
|-----------------------|----------------------|--|-----|
| ID                    | DESCRIPTION          |  | QTY |
| G                     | SIDE SCREW 8/32x20mm |  | 2   |
|                       | BULB E26             |  | 1   |