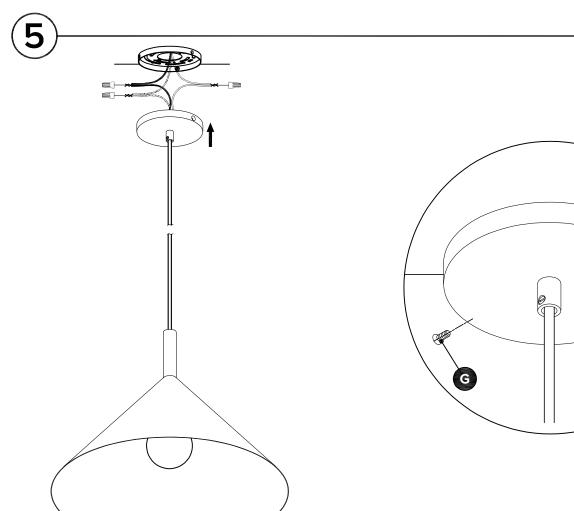

| PARTS INVENTORY CONT. |                      |  |     |
|-----------------------|----------------------|--|-----|
| ID                    | DESCRIPTION          |  | QTY |
| G                     | SIDE SCREW 8/32x20mm |  | 2   |
|                       | BULB E26             |  | 1   |

Change length cord by pull cover fabric cord.

(3

Thread wires through mounting bracket iron round (B) before attaching to junction box.

4

Match up wires by color and attach with wire nuts (E).

BLACK: Hot Fixture WHITE: Neutral Fixture