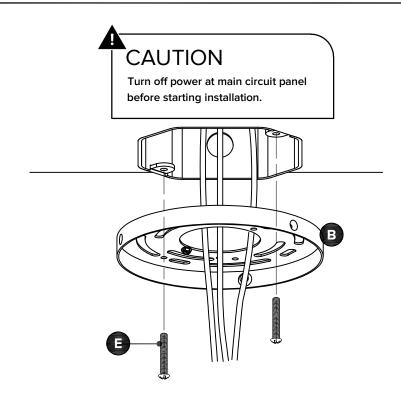

| PARTS INVENTORY |                             |     |  |  |
|-----------------|-----------------------------|-----|--|--|
| ID              | DESCRIPTION                 | QTY |  |  |
| A               | LAMP BODY                   | 1   |  |  |
| B               | MOUNTING BRACKET IRON ROUND | 1   |  |  |
| C               | SHORT GREEN SCREW 8/32x8mm  | 1   |  |  |
| D               | WIRE NUT                    | 3   |  |  |
| <b>E</b>        | MOUNTING SCREWS 8/32x25mm   | 2   |  |  |
| B               | SOCKET RING (PRE-INSTALLED) | 1   |  |  |

Change length cord by pull cover fabric cord.

(3

Thread wires through mounting bracket iron round (B) before attaching to junction box.

4

Match up wires by color and attach with wire nuts (E).

BLACK: Hot Fixture WHITE: Neutral Fixture