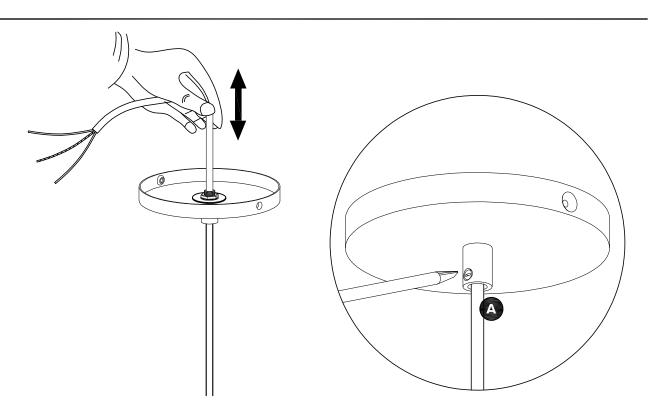

Change length cord by pull cover fabric cord.

(3

Thread wires through mounting bracket iron round (B) before attaching to junction box.

4

Match up wires by color and attach with wire nuts (E).

BLACK: Hot Fixture WHITE: Neutral Fixture