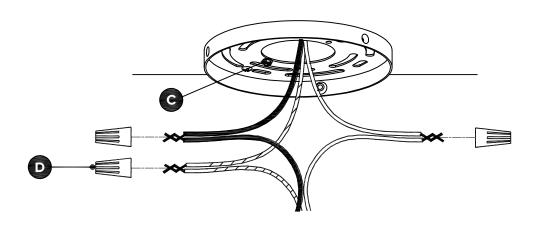

Change length cord by pull cover fabric cord.

(3

Thread wires through mounting bracket iron round (B) before attaching to junction box.

4

Match up wires by color and attach with wire nuts (E).

BLACK: Hot Fixture WHITE: Neutral Fixture

**GREEN OR BARE COPPER: Ground wire** 

If junction box does not have a green ground wire, attach ground wire from lamp to short green screw (C) on mountingbracket.