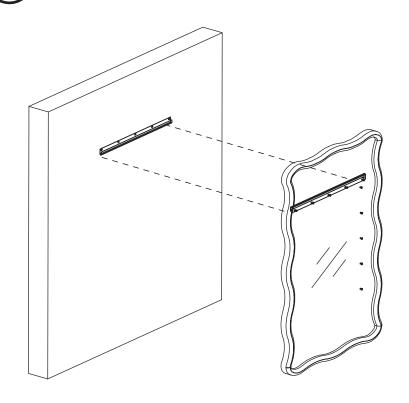

Hardware (A/B/C) to attach mirror to wall is designed for drywall. To attach this unit to another type of wall, consult with your local hardware store.

Drill holes in wall using 8mm / 5/16" drill bit.