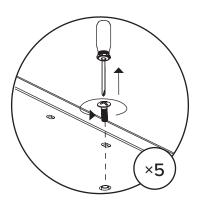

Hardware (A/B/C) to attach mirror to wall is designed for drywall. To attach this unit to another type of wall, consult with your local hardware store.

Drill holes in wall using 8mm / 5/16" drill bit.