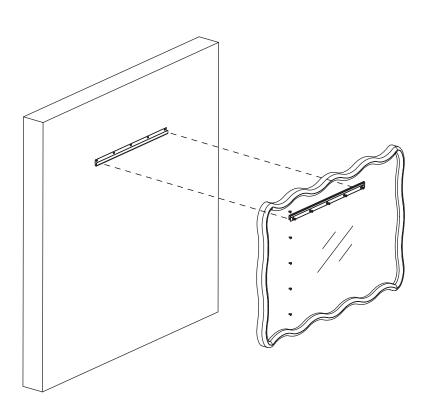

#### OPTION 2

Hang mirror on the wall mount plate (C) horizontally. Enusre that the mirror can not slide left or right.