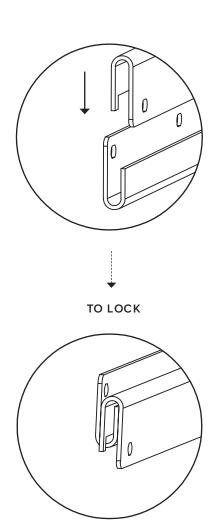

## (3)— ch

### CHANGE MIRROR DIRECTION

Pemove the bolts.

(4)

! Attach bolts to the wall mount plate horizontally.