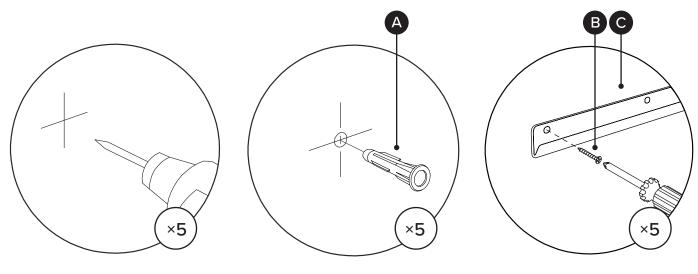

REQUIRED TOOL 8MM / 5/16" DRILL BIT

**REQUIRED TOOL** 

| PARTS INVENTORY |                     |        |     |
|-----------------|---------------------|--------|-----|
| ID              | DESCRIPTION         |        | QTY |
| A               | PLUG                |        | 5+1 |
| B               | M5 × 40MM SCREW     | anna G | 5+1 |
| G               | WALL MOUNTING PLATE |        | 1   |

Hardware (A/B/C) to attach mirror to wall is designed for drywall. To attach this unit to another type of wall, consult with your local hardware store.

Drill holes in wall using 8mm / 5/16" drill bit.