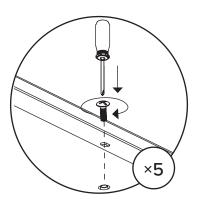

REQUIRED TOOL 8MM / 5/16" DRILL BIT

**REQUIRED TOOL** 

| PARTS INVENTORY |                     |        |     |
|-----------------|---------------------|--------|-----|
| ID              | DESCRIPTION         |        | QTY |
| A               | PLUG                |        | 5+1 |
| B               | M5 × 40MM SCREW     | anna G | 5+1 |
| G               | WALL MOUNTING PLATE |        | 1   |

Hardware (A/B/C) to attach mirror to wall is designed for drywall. To attach this unit to another type of wall, consult with your local hardware store.

Drill holes in wall using 8mm / 5/16" drill bit.