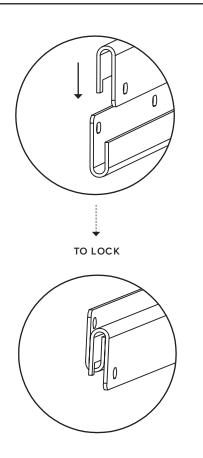

#### OPTION 2

Hang mirror on the wall mount plate (C) horizontally. Enusre that the mirror can not slide left or right.