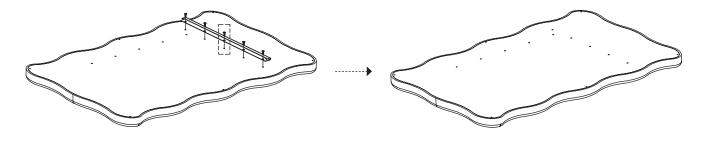

### CHANGE MIRROR DIRECTION

Pemove the bolts.

(4)

! Attach bolts to the wall mount plate horizontally.