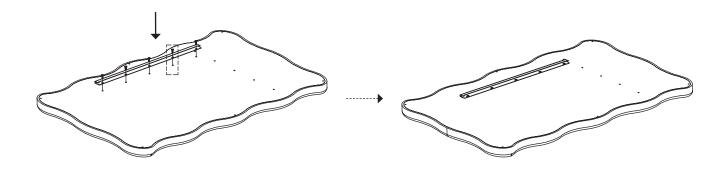

### CHANGE MIRROR DIRECTION

Pemove the bolts.

(4)

! Attach bolts to the wall mount plate horizontally.