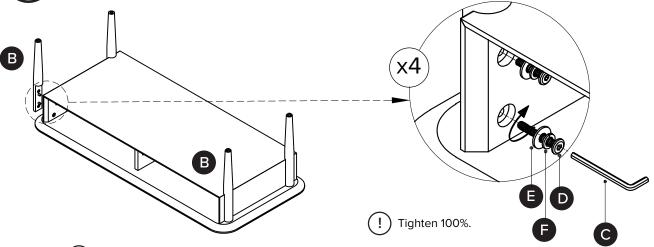

| PARTS INVENTORY |                |              |     |
|-----------------|----------------|--------------|-----|
| ID              | DESCRIPTION    |              | QTY |
| A               | STORAGE FRAME  |              | 1   |
| В               | LEG            |              | 4   |
| 0               | ALLEN KEY      |              | 1   |
| D               | M6 × 30MM BOLT | <b>(</b> (0) | 8   |
| <b>(3</b> )     | M6 WASHER      | 3)           | 8   |
| <b>(3</b>       | LOCK WASHER    |              | 8   |

Please ensure to put components on a flat and soft surface such as a cardboard or a rug.

Push the drawer glides inside the case as assembling the front legs.

Adjust levelers as needed.