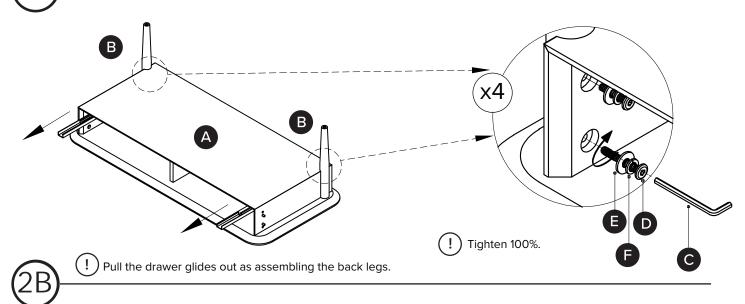

| PARTS INVENTORY |                |              |     |
|-----------------|----------------|--------------|-----|
| ID              | DESCRIPTION    |              | QTY |
| A               | STORAGE FRAME  |              | 1   |
| В               | LEG            |              | 4   |
| 0               | ALLEN KEY      |              | 1   |
| D               | M6 × 30MM BOLT | <b>(</b> (0) | 8   |
| <b>(3</b> )     | M6 WASHER      | 3)           | 8   |
| <b>(3</b>       | LOCK WASHER    |              | 8   |

Please ensure to put components on a flat and soft surface such as a cardboard or a rug.

Push the drawer glides inside the case as assembling the front legs.

Adjust levelers as needed.