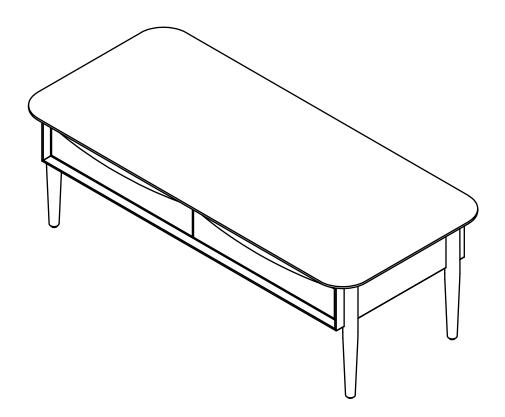

## ARTICLE.

### **Assembly Instructions**



# LENIA

Storage Coffee Table

#### **ASSEMBLY INSTRUCTIONS**

Read these instructions carefully and keep for future reference. Refer to parts inventory for guidance, and ensure you have all pieces before starting.

When assembling, place all parts on a soft, clean, and flat surface such as a carpet to prevent scratches.

If you're having difficulty, our friendly Customer Care team is always here to help. Call us at **1.888.746.3455** during business hours, email **service@article.com** or chat live at **article.com**.



| PARTS INVENTORY |                |              |     |
|-----------------|----------------|--------------|-----|
| ID              | DESCRIPTION    |              | QTY |
| A               | STORAGE FRAME  |              | 1   |
| В               | LEG            |