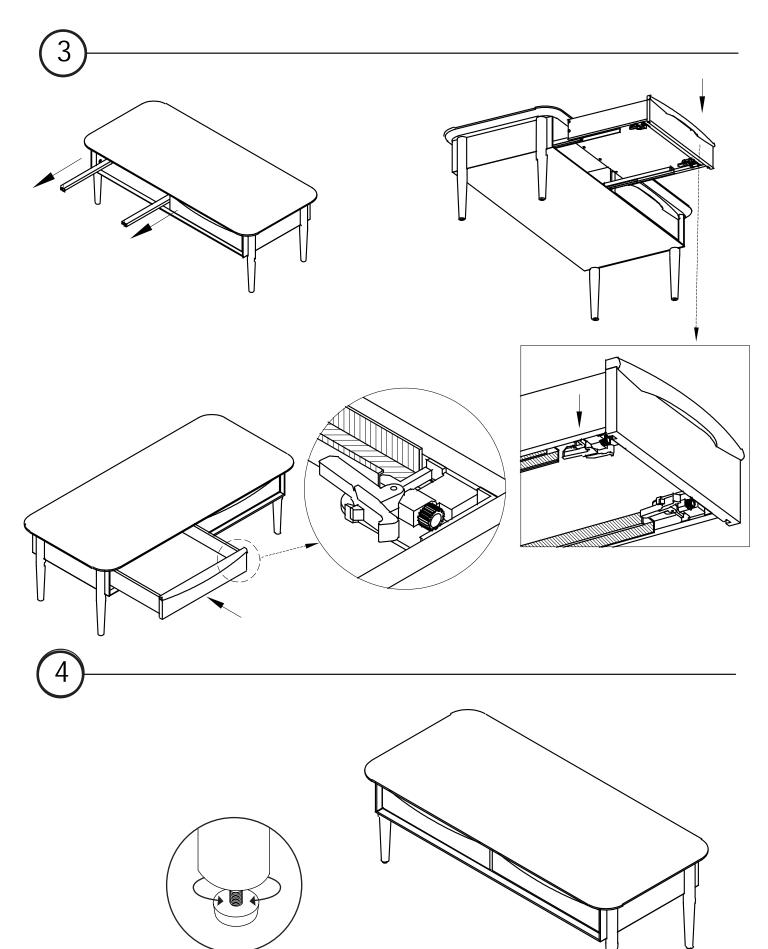

**1.888.746.3455** during business hours, email **service@article.com** or chat live at **article.com**.



| PARTS INVENTORY |                |              |     |
|-----------------|----------------|--------------|-----|
| ID              | DESCRIPTION    |              | QTY |
| A               | STORAGE FRAME  |              | 1   |
| В               | LEG            |              | 4   |
| 0               | ALLEN KEY      |              | 1   |
| D               | M6 × 30MM BOLT | <b>(</b> (0) | 8   |
| <b>(3</b> )     | M6 WASHER      | 3)           | 8   |
| <b>(3</b>       | LOCK WASHER    |              | 8   |





Please ensure to put components on a flat and soft surface such as a cardboard or a rug.





Push the drawer glides inside the case as assembling the front legs.



Adjust levelers as needed.

#### FIX A CROOKED DRAWER