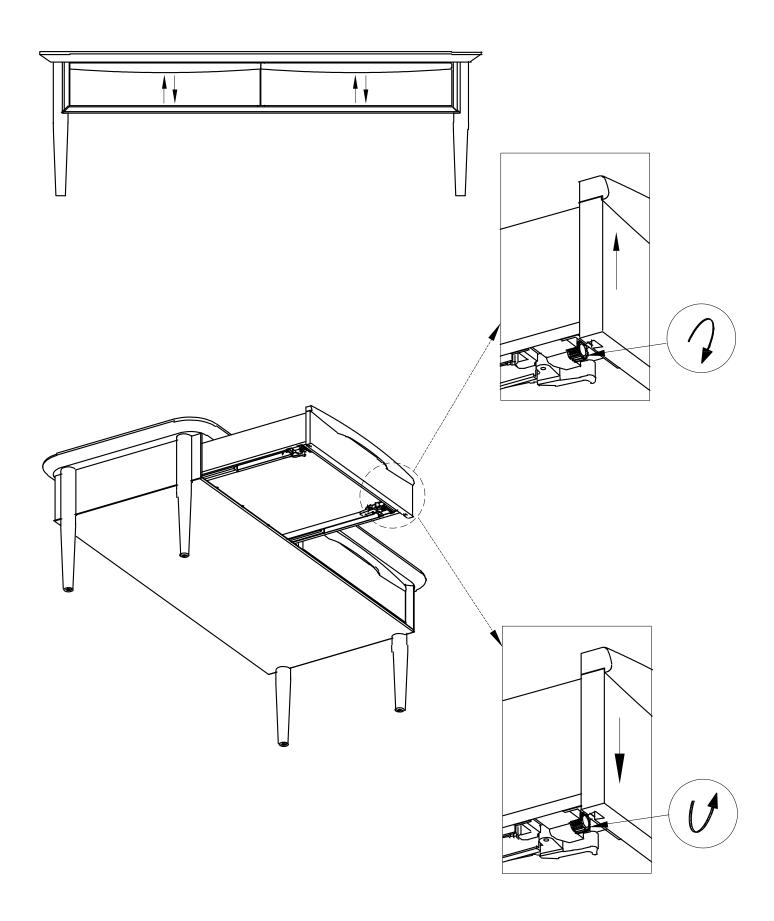

e@article.com** or chat live at **article.com**.



| PARTS INVENTORY |                |              |     |
|-----------------|----------------|--------------|-----|
| ID              | DESCRIPTION    |              | QTY |
| A               | STORAGE FRAME  |              | 1   |
| В               | LEG            |              | 4   |
| 0               | ALLEN KEY      |              | 1   |
| D               | M6 × 30MM BOLT | <b>(</b> (0) | 8   |
| <b>(3</b> )     | M6 WASHER      | 3)           | 8   |
| <b>(3</b>       | LOCK WASHER    |              | 8   |





Please ensure to put components on a flat and soft surface such as a cardboard or a rug.





Push the drawer glides inside the case as assembling the front legs.



Adjust levelers as needed.

#### FIX A CROOKED DRAWER