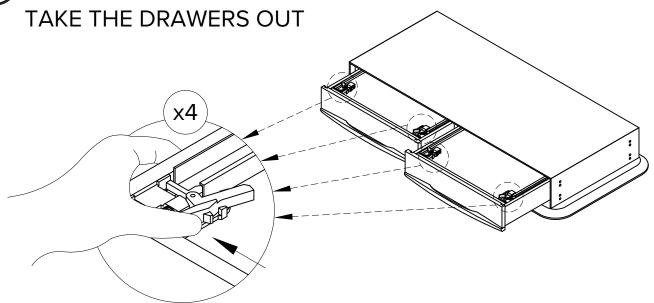

Please ensure to put components on a flat and soft surface such as a cardboard or a rug.

Push the drawer glides inside the case as assembling the front legs.

Adjust levelers as needed.