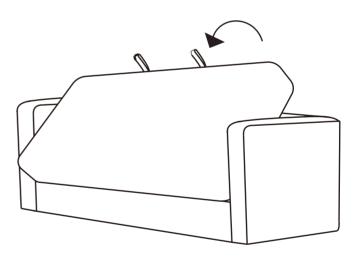

## **ASSEMBLY INSTRUCTIONS**

Read these instructions carefully and keep for future reference. Refer to parts inventory for guidance, and ensure you have all pieces before starting.

When assembling, place all parts on a soft, clean, and flat surface such as a carpet to prevent scratches.