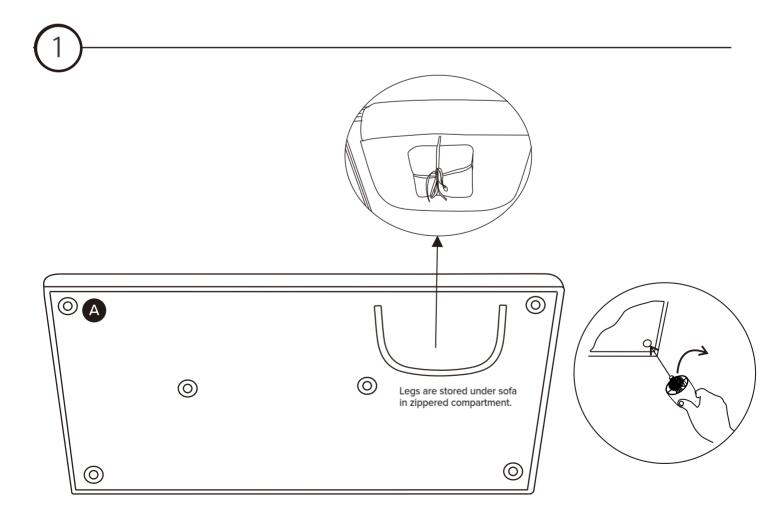

N

Hardware may loosen over time, check the bolts regularly and tighten if necessary.

| PARTS INVENTORY |             |  |     |
|-----------------|-------------|--|-----|
| ID              | DESCRIPTION |  | QTY |
| A               | LEGS        |  | 6   |