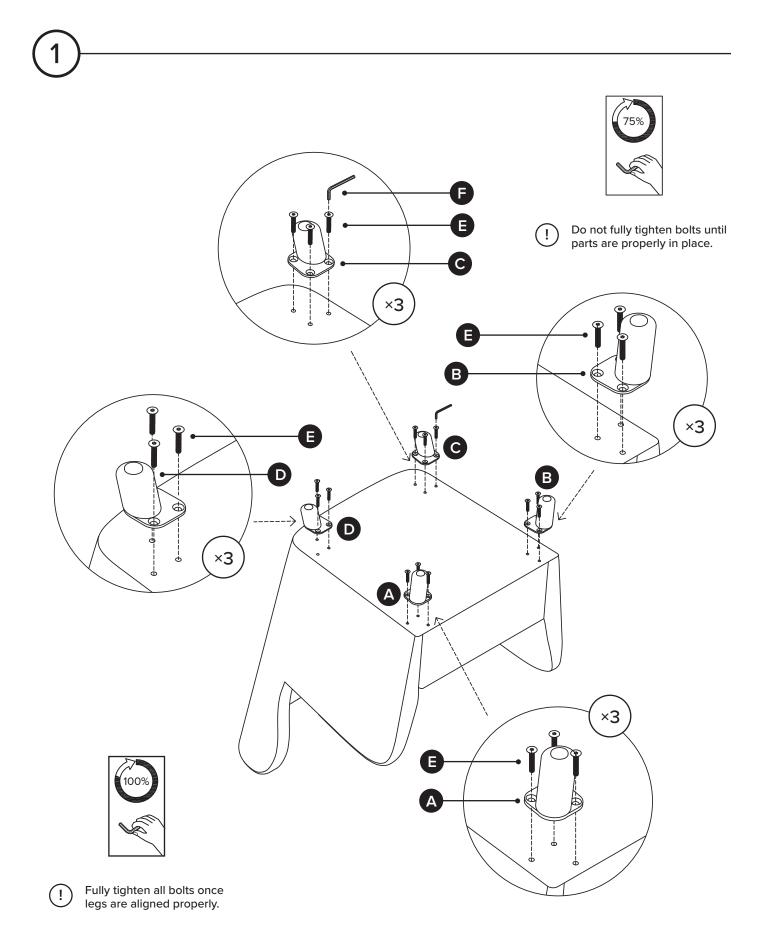

## ASSEMBLY INSTRUCTIONS

Read these instructions carefully and keep for future reference. Refer to parts inventory for guidance, and ensure you have all pieces before starting.

When assembling, place all parts on a soft, clean, and flat surface such as a carpet to prevent scratches.

| PARTS INVENTORY |                 |  |     |
|-----------------|-----------------|--|-----|
| ID              | DESCRIPTION     |  | QTY |
| A               | RIGHT FRONT LEG |  | 1   |
| В               | LEFT FRONT LEG  |  | 1   |
| C               | LEFT BACK LEG   |  | 1   |
| D               | RIGHT BACK LEG  |  | 1   |
| e               | M6 x 40MM BOLT  |  | 12  |
| F               | ALLEN KEY       |  | 1   |