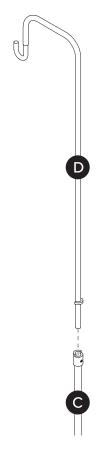

|    | PARTS INVENTORY          |     |
|----|--------------------------|-----|
| ID | DESCRIPTION              | QTY |
| A  | SMALL BASE               | 1   |
| B  | LARGE BASE               | 1   |
| G  | LOWER LAMP STAND SEGMENT | 1   |
| D  | UPPER LAMP STAND SEGMENT | 1   |
| •  | BOLT                     | 2   |
| •  | ALLEN KEY                | 1   |
| G  | SCREW                    | 1   |
| •  | FELT PAD                 | 1   |