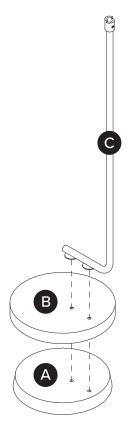

|    | PARTS INVENTORY          |     |
|----|--------------------------|-----|
| ID | DESCRIPTION              | QTY |
| A  | SMALL BASE               | 1   |
| B  | LARGE BASE               | 1   |
| G  | LOWER LAMP STAND SEGMENT | 1   |
| D  | UPPER LAMP STAND SEGMENT | 1   |
| •  | BOLT                     | 2   |
| •  | ALLEN KEY                | 1   |
| G  | SCREW                    | 1   |
| •  | FELT PAD                 | 1   |

Page 3 of 4

2