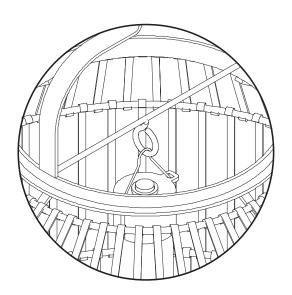

| PARTS INVENTORY |                             |     |  |
|-----------------|-----------------------------|-----|--|
| ID              | DESCRIPTION                 | QTY |  |
| A               | G80 4W LED BULB (4.5V ONLY) | 1   |  |
| В               | SOCKET                      | 1   |  |
| C               | SHADE                       | 1   |  |

(2