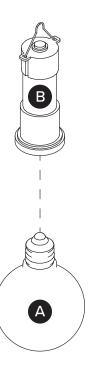

| PARTS INVENTORY |                             |     |  |
|-----------------|-----------------------------|-----|--|
| ID              | DESCRIPTION                 | QTY |  |
| A               | G80 4W LED BULB (4.5V ONLY) | 1   |  |
| В               | SOCKET                      | 1   |  |
| C               | SHADE                       | 1   |  |