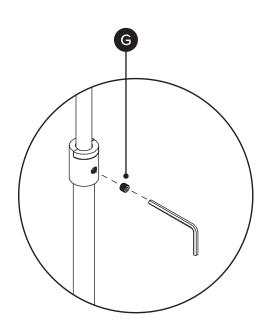

|    | PARTS INVENTORY          |     |
|----|--------------------------|-----|
| ID | DESCRIPTION              | QTY |
| A  | SMALL BASE               | 1   |
| B  | LARGE BASE               | 1   |
| G  | LOWER LAMP STAND SEGMENT | 1   |
| D  | UPPER LAMP STAND SEGMENT | 1   |
| •  | BOLT                     | 2   |
| •  | ALLEN KEY                | 1   |
| G  | SCREW                    | 1   |
| •  | FELT PAD                 | 1   |