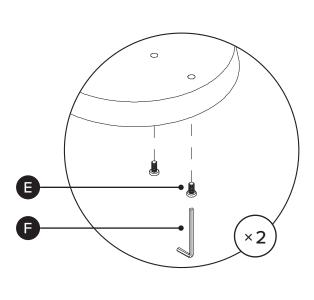

|    | PARTS INVENTORY          |     |
|----|--------------------------|-----|
| ID | DESCRIPTION              | QTY |
| A  | SMALL BASE               | 1   |
| B  | LARGE BASE               | 1   |
| G  | LOWER LAMP STAND SEGMENT | 1   |
| D  | UPPER LAMP STAND SEGMENT | 1   |
| •  | BOLT                     | 2   |
| •  | ALLEN KEY                | 1   |
| G  | SCREW                    | 1   |
| •  | FELT PAD                 | 1   |