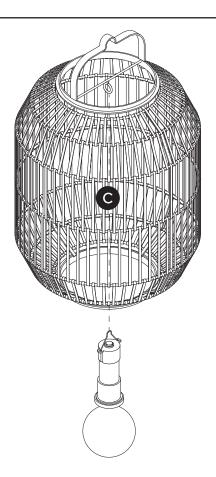

| PARTS INVENTORY |                             |     |  |
|-----------------|-----------------------------|-----|--|
| ID              | DESCRIPTION                 | QTY |  |
| A               | G80 4W LED BULB (4.5V ONLY) | 1   |  |
| В               | SOCKET                      | 1   |  |
| C               | SHADE                       | 1   |  |