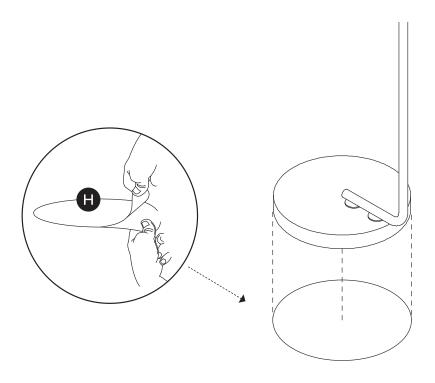

|    | PARTS INVENTORY          |     |
|----|--------------------------|-----|
| ID | DESCRIPTION              | QTY |
| A  | SMALL BASE               | 1   |
| B  | LARGE BASE               | 1   |
| G  | LOWER LAMP STAND SEGMENT | 1   |
| D  | UPPER LAMP STAND SEGMENT | 1   |
| •  | BOLT                     | 2   |
| •  | ALLEN KEY                | 1   |
| G  | SCREW                    | 1   |
| •  | FELT PAD                 | 1   |