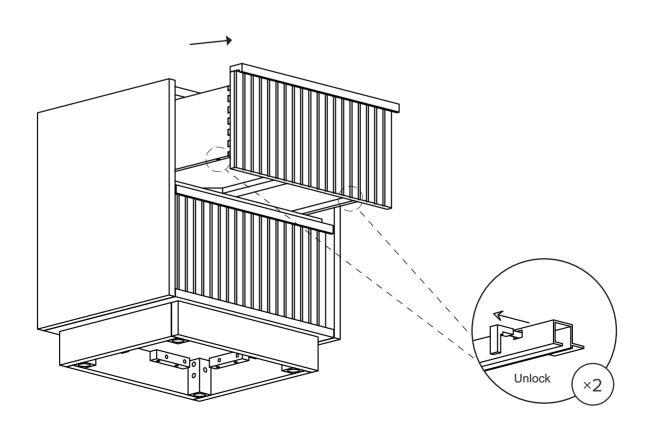

During shipping, the drawers may have shifted slightly This can easily be corrected as below instructions Always start by adjusting on the affected drawers.

### FIX A CROOKED DRAWER

(!) Adjust levelers as needed.