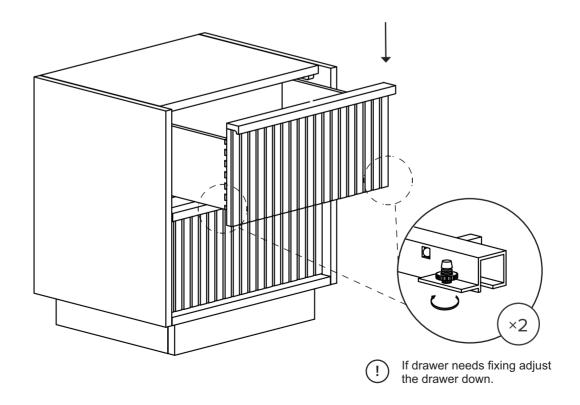

During shipping, the drawers may have shifted slightly This can easily be corrected as below instructions Always start by adjusting on the affected drawers.

### FIX A CROOKED DRAWER

(!) Adjust levelers as needed.