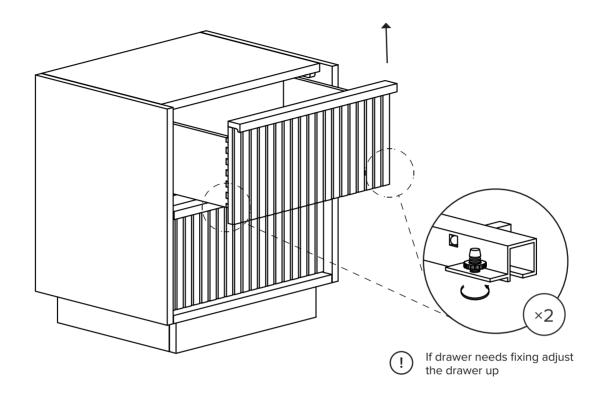

During shipping, the drawers may have shifted slightly This can easily be corrected as below instructions Always start by adjusting on the affected drawers.

### FIX A CROOKED DRAWER

(!) Adjust levelers as needed.