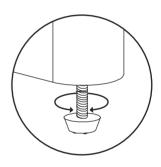

## ARTICLE.

VERSION 1.0

### **Assembly Instructions**



# **KOUVA**

2-Drawer Nightstand

### **ASSEMBLY INSTRUCTIONS**

Read these instructions carefully and keep for future reference. Refer to parts inventory for guidance, and ensure you have all pieces before starting.

When assembling, place all parts on a soft, clean, and flat surface such as a carpet to prevent scratches.

If you're having difficulty, our friendly Customer Care team is always here to help. Call us at **1.888.746.3455** during business hours, email **service@article.com** or chat live at **article.com**.





During shipping, the drawers may have shifted slightly This can easily be corrected as below instructions Always start by adjusting on the affected drawers.

### FIX A CROOKED DRAWER











(!) Adjust levelers as needed.