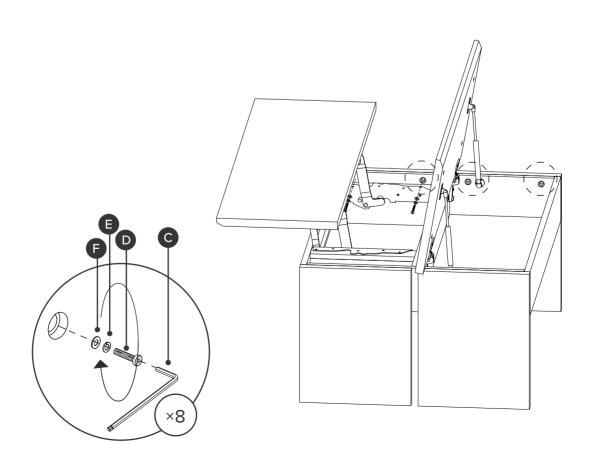

| PARTS INVENTORY CONT. |                |     |     |  |
|-----------------------|----------------|-----|-----|--|
| ID                    | DESCRIPTION    |     | QTY |  |
| C                     | ALLEN KEY      | 9   | 1   |  |
| D                     | M8 × 35MM BOLT | (a) | 16  |  |
| E                     | M8 WASHER      |     | 16  |  |
| <b>6</b>              | M8 FLAT WASHER |     | 16  |  |
| G                     | WOODEN DOWEL   |     | 8   |  |

( ) Do not open the top sealer before step 2 completion !

(!) Only open this sealing sheet when the table top is at proper position.

(3

! Adjust leveler as needed.