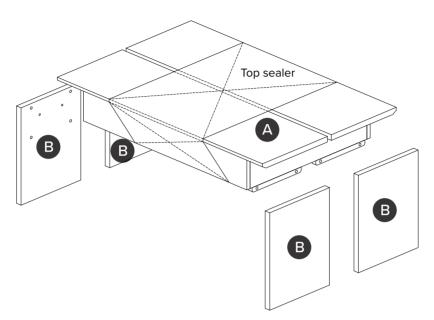

If you're having difficulty, our friendly Customer Care team is always here to help. Call us at 1.888.746.3455 during business hours, email service@article.com or chat live at article.com.

| PARTS INVENTORY |             |     |  |
|-----------------|-------------|-----|--|
| ID              | DESCRIPTION | QTY |  |
| A               | TOP BODY    | 1   |  |
| В               | LEG PANELS  | 4   |  |

( ) Do not open the top sealer before step 2 completion !

(!) Only open this sealing sheet when the table top is at proper position.

(3

! Adjust leveler as needed.