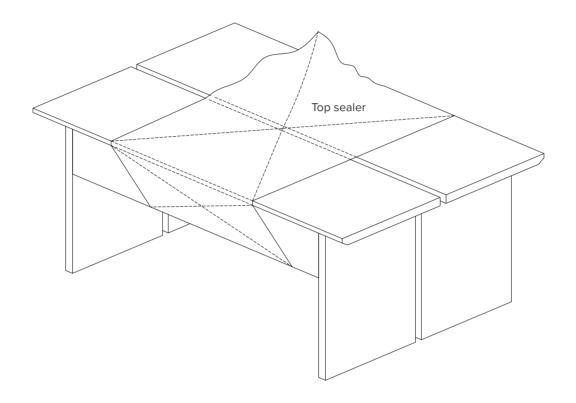

( ) Do not open the top sealer before step 2 completion !

(!) Only open this sealing sheet when the table top is at proper position.

(3

! Adjust leveler as needed.