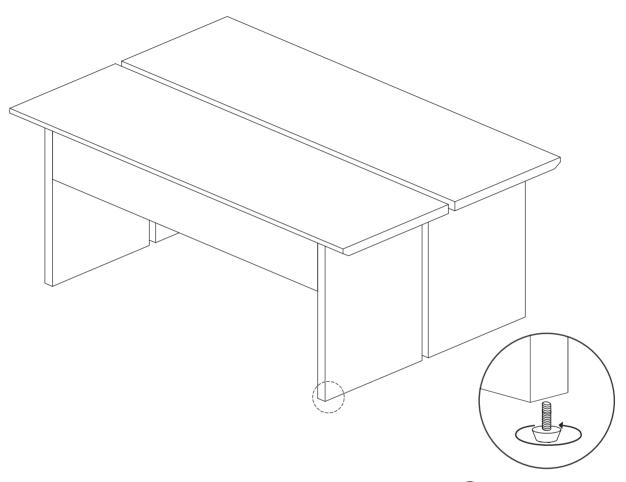

( ) Do not open the top sealer before step 2 completion !

(!) Only open this sealing sheet when the table top is at proper position.

(3

! Adjust leveler as needed.