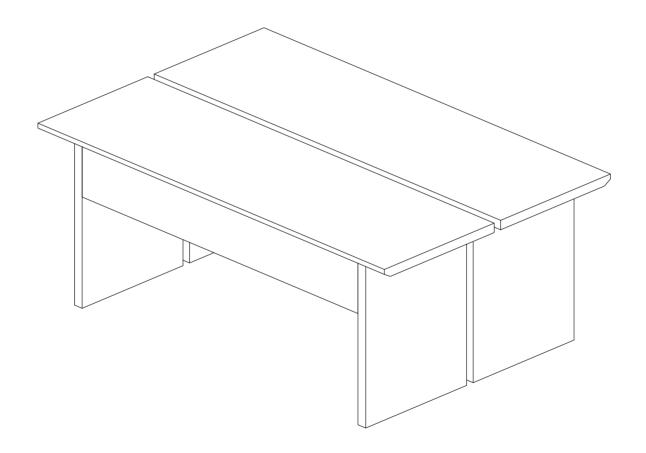

## ARTICLE.

**VERSION 1.0** 

**Assembly Instructions** 



KARL
Coffee Table

## **ASSEMBLY INSTRUCTIONS**

Read these instructions carefully and keep for future reference. Refer to parts inventory for guidance, and ensure you have all pieces before starting.

When assembling, place all parts on a soft, clean, and flat surface such as a carpet to prevent scratches.

If you're having difficulty, our friendly Customer Care team is always here to help. Call us at 1.888.746.3455 during business hours, email service@article.com or chat live at article.com.



| PARTS INVENTORY |             |     |  |
|-----------------|-------------|-----|--|
| ID              | DESCRIPTION | QTY |  |
| A               | TOP BODY    | 1   |  |
| В               | LEG PANELS  | 4   |  |

| PARTS INVENTORY CONT. |                |     |     |  |
|---------------------