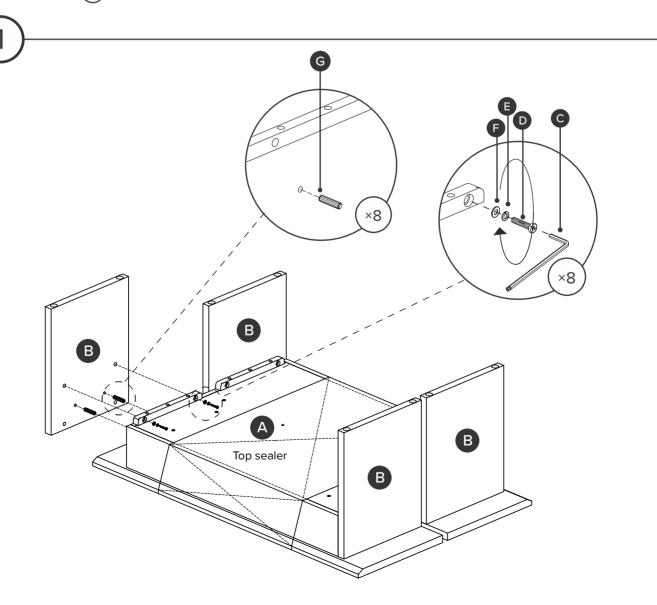

| PARTS INVENTORY CONT. |                |     |     |  |
|-----------------------|----------------|-----|-----|--|
| ID                    | DESCRIPTION    |     | QTY |  |
| C                     | ALLEN KEY      | 9   | 1   |  |
| D                     | M8 × 35MM BOLT | (a) | 16  |  |
| E                     | M8 WASHER      |     | 16  |  |
| <b>6</b>              | M8 FLAT WASHER |     | 16  |  |
| G                     | WOODEN DOWEL   |     | 8   |  |

( ) Do not open the top sealer before step 2 completion !

(!) Only open this sealing sheet when the table top is at proper position.

(3

! Adjust leveler as needed.