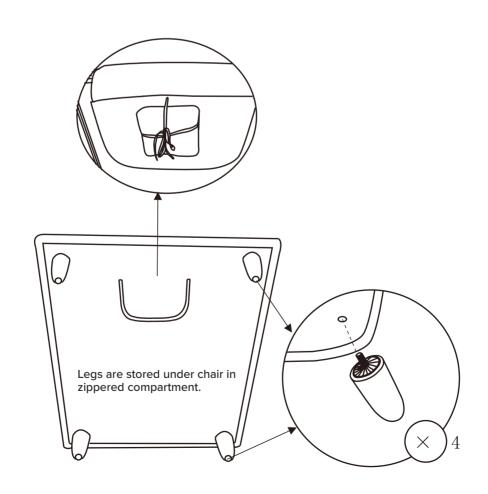

## **ASSEMBLY INSTRUCTIONS**

Read these instructions carefully and keep for future reference. Refer to parts inventory for guidance, and ensure you have all pieces before starting.

When assembling, place all parts on a soft, clean, and flat surface such as a carpet to prevent scratches.

!

Hardware may loosen over time, check the bolts regularly and tighten if necessary.

| PARTS INVENTORY |             |     |
|-----------------|-------------|-----|
| ID              | DESCRIPTION | QTY |
| A               | LEGS        | 4   |