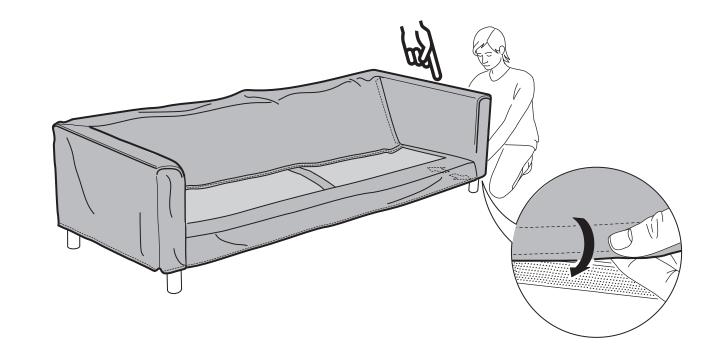

## ASSEMBLY INSTRUCTIONS

Read these instructions carefully and keep for future reference. Refer to parts inventory for guidance, and ensure you have all pieces before starting.

When assembling, place all parts on a soft, clean, and flat surface such as a carpet to prevent scratches.