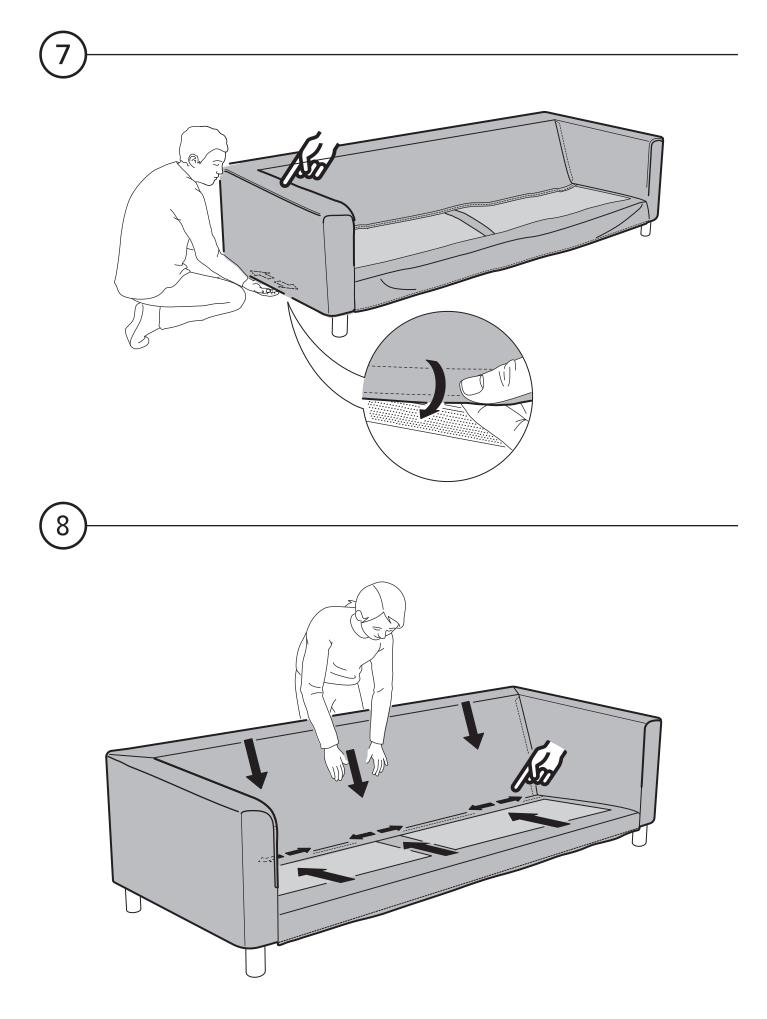

## ASSEMBLY INSTRUCTIONS

Read these instructions carefully and keep for future reference. Refer to parts inventory for guidance, and ensure you have all pieces before starting.

When assembling, place all parts on a soft, clean, and flat surface such as a carpet to prevent scratches.