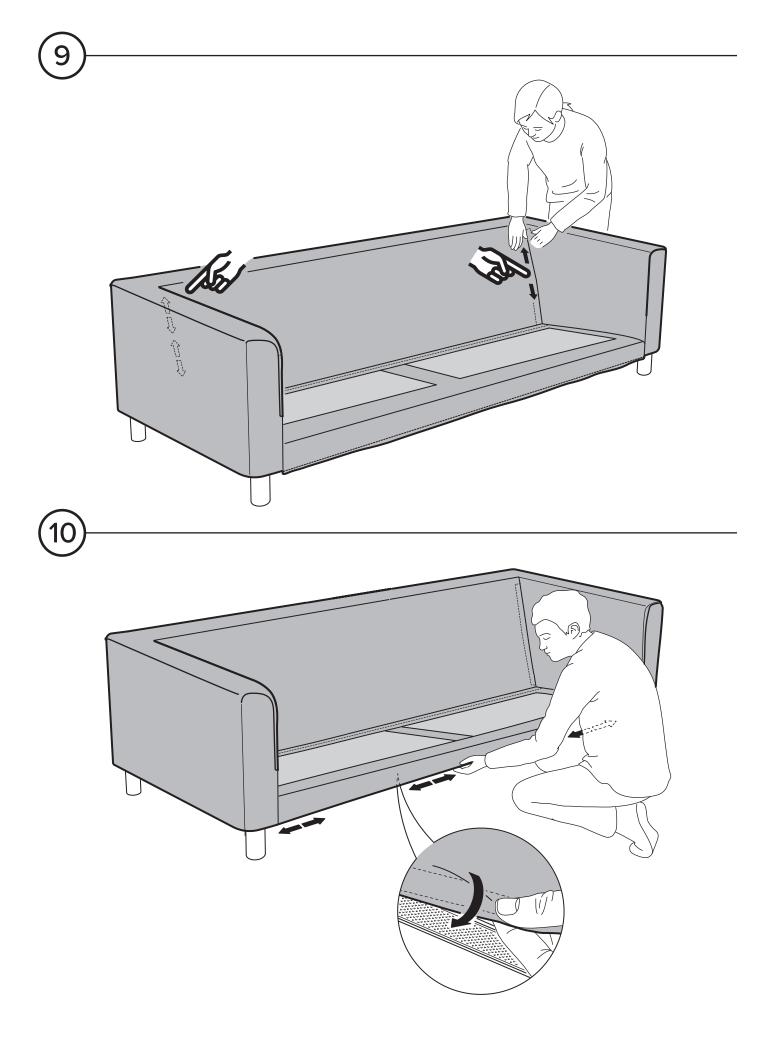

## ASSEMBLY INSTRUCTIONS

Read these instructions carefully and keep for future reference. Refer to parts inventory for guidance, and ensure you have all pieces before starting.

When assembling, place all parts on a soft, clean, and flat surface such as a carpet to prevent scratches.