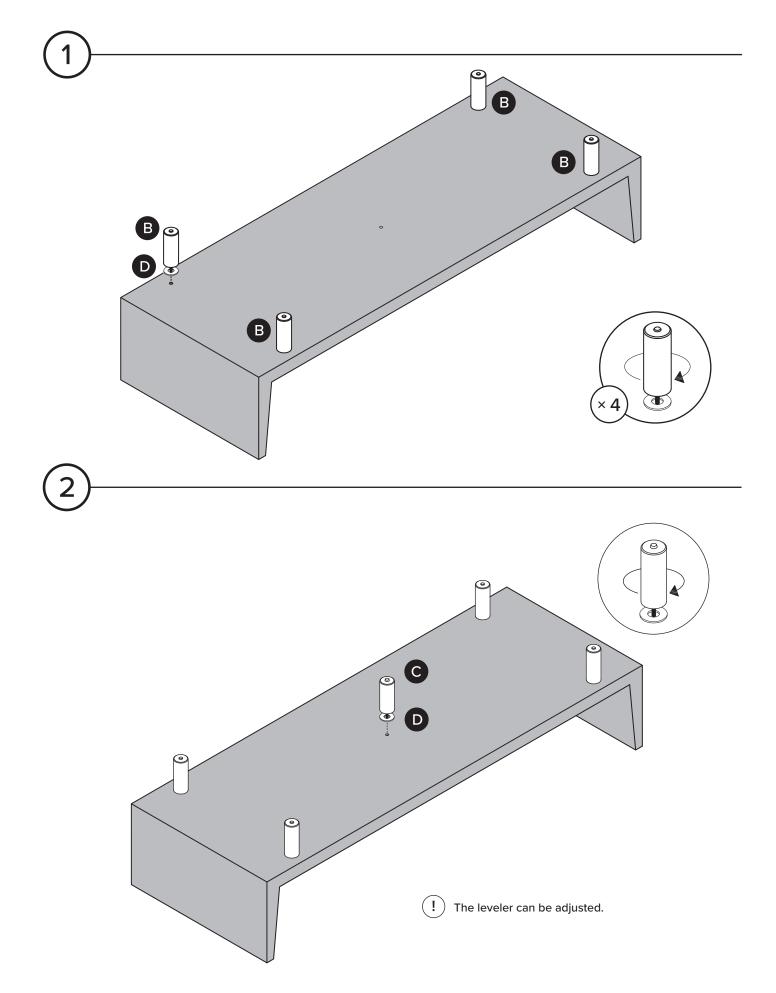

# OF PEOPLE

TOOL FREE

| PARTS LIST |                |     |
|------------|----------------|-----|
| ID         | DESCRIPTION    | QTY |
| A          | SOFA           | 1   |
| В          | SIDE LEG       | 4   |
| C          | CENTER LEG     | 1   |
| D          | PLASTIC WASHER | ) 5 |
| E          | SEAT CUSHION   | 2   |
| F          | BACK CUSHION   | 2   |
| G          |                | 2   |
| 8          | LUMBAR CUSHION | 2   |