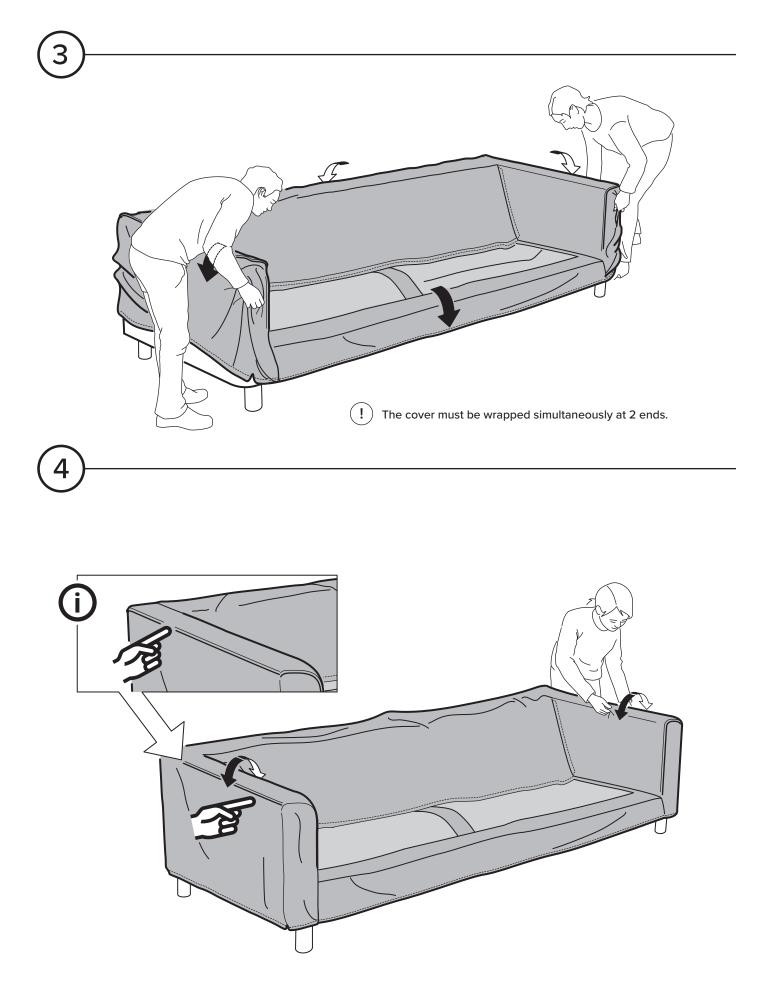

all pieces before starting.

When assembling, place all parts on a soft, clean, and flat surface such as a carpet to prevent scratches.

If you're having difficulty, our friendly Customer Care team is always here to help. Call us at **1.888.746.3455** during business hours, email **service@article.com** or chat live at **article.com**.



# OF PEOPLE

TOOL FREE

| PARTS LIST |                |     |
|------------|----------------|-----|
| ID         | DESCRIPTION    | QTY |
| A          | SOFA           | 1   |
| В          | SIDE LEG       | 4   |
| C          | CENTER LEG     | 1   |
| D          | PLASTIC WASHER | ) 5 |
| E          | SEAT CUSHION   | 2   |
| F          | BACK CUSHION   | 2   |
| G          |                | 2   |
| 8          | LUMBAR CUSHION | 2   |



## ARTICLE.







(6