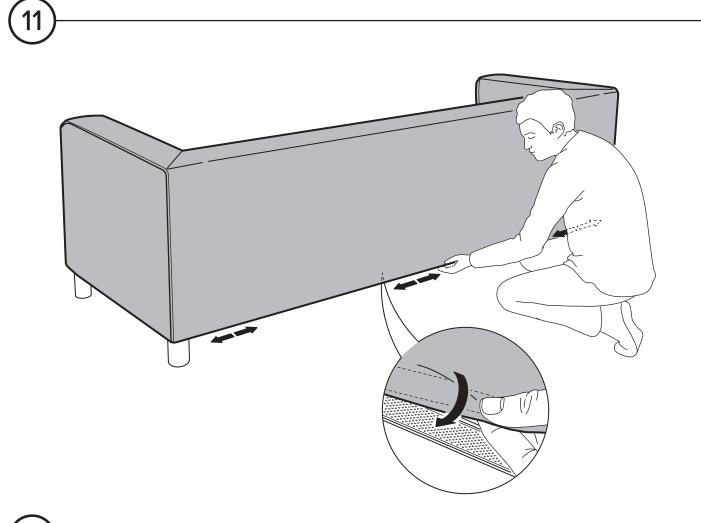

## ASSEMBLY INSTRUCTIONS

Read these instructions carefully and keep for future reference. Refer to parts inventory for guidance, and ensure you have all pieces before starting.

When assembling, place all parts on a soft, clean, and flat surface such as a carpet to prevent scratches.