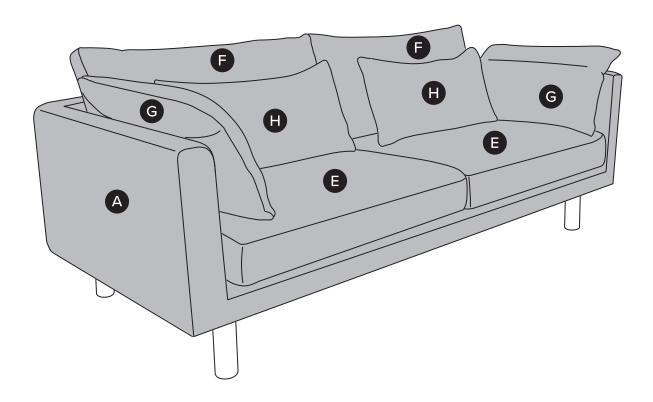

# OF PEOPLE

TOOL FREE

| PARTS LIST |                |     |
|------------|----------------|-----|
| ID         | DESCRIPTION    | QTY |
| A          | SOFA           | 1   |
| В          | SIDE LEG       | 4   |
| C          | CENTER LEG     | 1   |
| D          | PLASTIC WASHER | ) 5 |
| E          | SEAT CUSHION   | 2   |
| F          | BACK CUSHION   | 2   |
| G          |                | 2   |
| 8          | LUMBAR CUSHION | 2   |