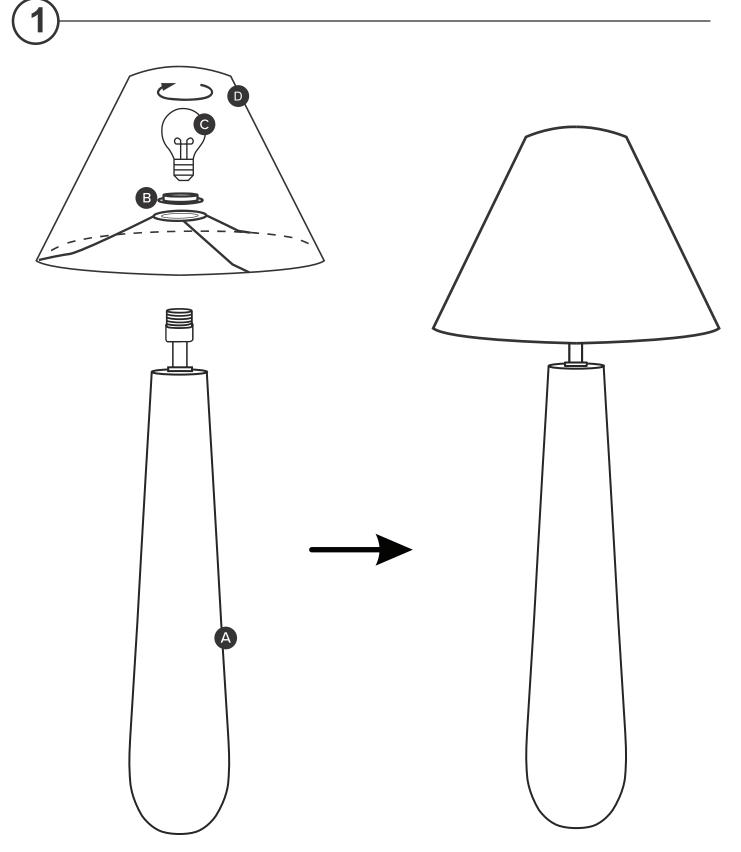

If you're having difficulty, our friendly Customer Care team is always here to help. Call us at 1.888.746.3455 during business hours, email service@article.com chat live at article.com.

| PARTS INVENTORY |                       |     |
|-----------------|-----------------------|-----|
| ID              | DESCRIPTION           | QTY |
| A               | BASE                  | 1   |
| В               | SOCKET RING           | 1   |
| G               | BULB (E26 7W LED A19) | 1   |
| D               | SHADE                 | 1   |