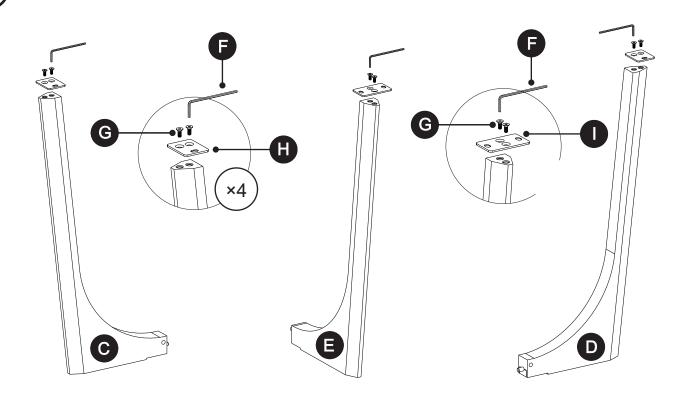

## ASSEMBLY INSTRUCTIONS

Read these instructions carefully and keep for future reference. Refer to parts inventory for guidance, and ensure you have all pieces before starting.

When assembling, place all parts on a soft, clean, and flat surface such as a carpet to prevent scratches.