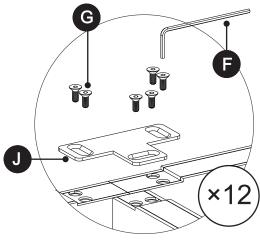

Do not fully tighten bolts until all bolts are placed properly

Do not fully tighten bolts until all bolts are placed properly