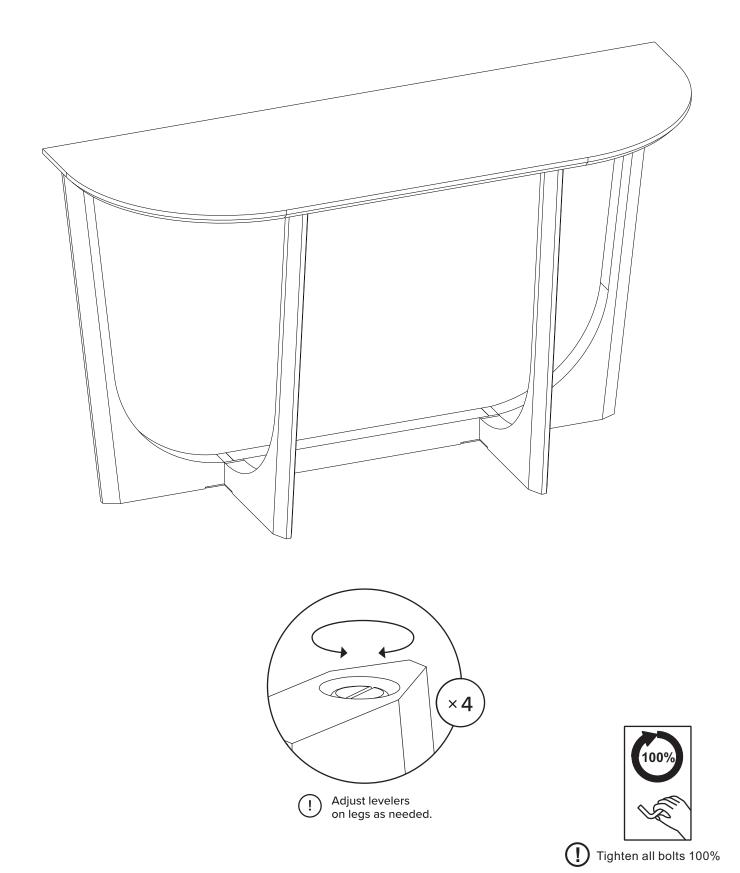

## **IMPORTANT!**

It is important that all bolts are re-tightened 2 weeks after assembly and once every 2 months in order to assure stability through-out the lifespan of this product.