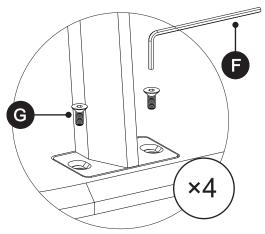

Do not fully tighten bolts until all bolts are placed properly

Do not fully tighten bolts until all bolts are placed properly