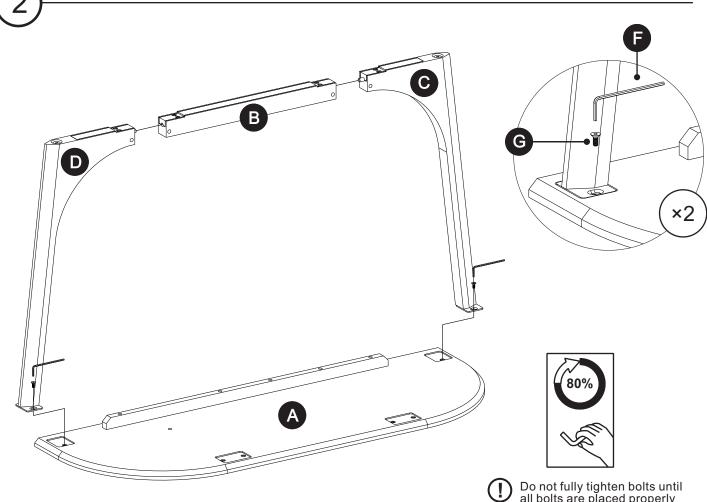

Do not fully tighten bolts until all bolts are placed properly

Do not fully tighten bolts until all bolts are placed properly