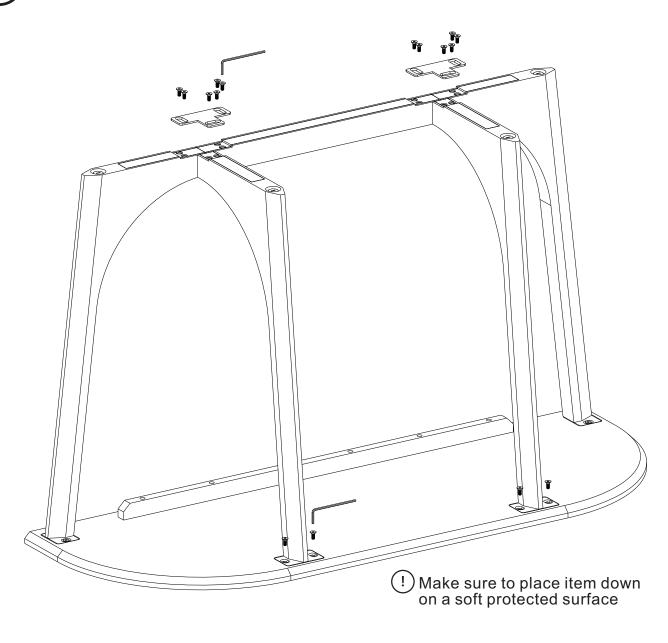

## ASSEMBLY INSTRUCTIONS

Read these instructions carefully and keep for future reference. Refer to parts inventory for guidance, and ensure you have all pieces before starting.

When assembling, place all parts on a soft, clean, and flat surface such as a carpet to prevent scratches.

Do not fully tighten bolts until all bolts are placed properly

Do not fully tighten bolts until all bolts are placed properly