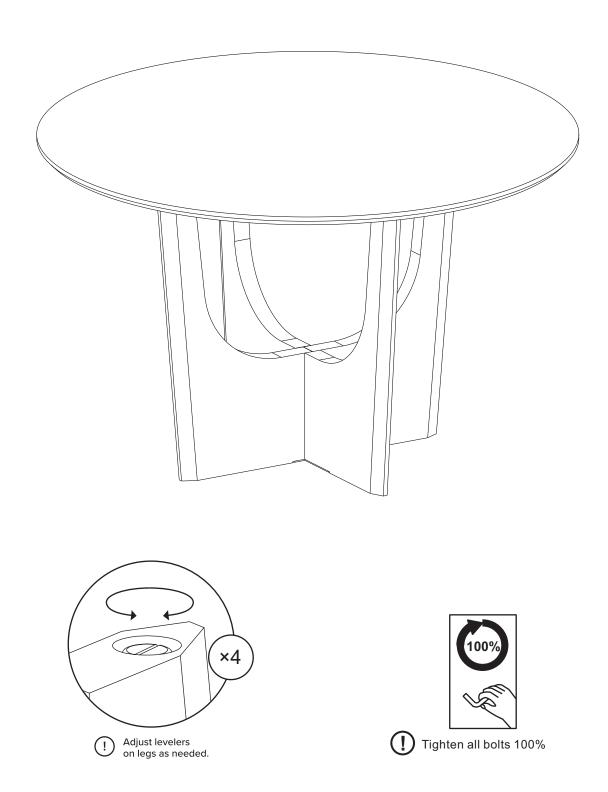

## **IMPORTANT!**

It is important that all bolts are re-tightened 2 weeks after assembly and once every 2 months in order to assure stability through-out the lifespan of this product.