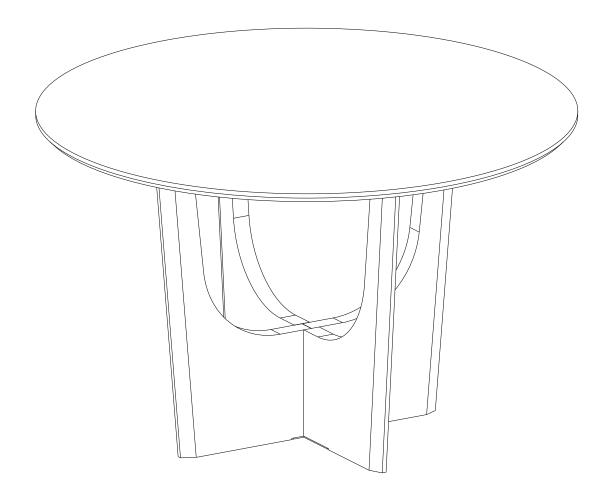

## ASSEMBLY INSTRUCTIONS

Read these instructions carefully and keep for future reference. Refer to parts inventory for guidance, and ensure you have all pieces before starting.

When assembling, place all parts on a soft, clean, and flat surface such as a carpet to prevent scratches.