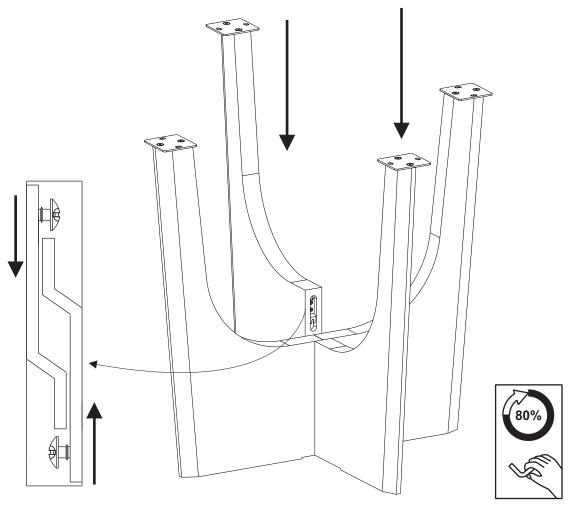

## ARTICLE.

## **Assembly Instructions**



**TOVI** 

**Round Dining Table** 

## ASSEMBLY INSTRUCTIONS

Read these instructions carefully and keep for future reference. Refer to parts inventory for guidance, and ensure you have all pieces before starting.

When assembling, place all parts on a soft, clean, and flat surface such as a carpet to prevent scratches.

If you're having difficulty, our friendly Customer Care team is always here to help. Call us at **1.888.746.3455** during business hours, email **service@article.com** or chat live at **article.com** 









Do not fully tighten bolts until all bolts are placed properly







## **IMPORTANT!**

It is important that all bolts are re-tightened 2 weeks after assembly and once every 2 months in order to assure stability through-out the lifespan of this product.