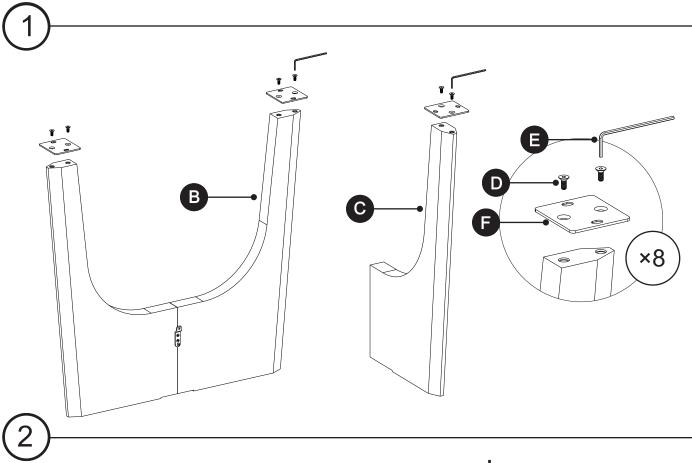

## ASSEMBLY INSTRUCTIONS

Read these instructions carefully and keep for future reference. Refer to parts inventory for guidance, and ensure you have all pieces before starting.

When assembling, place all parts on a soft, clean, and flat surface such as a carpet to prevent scratches.

Do not fully tighten bolts until all bolts are placed properly