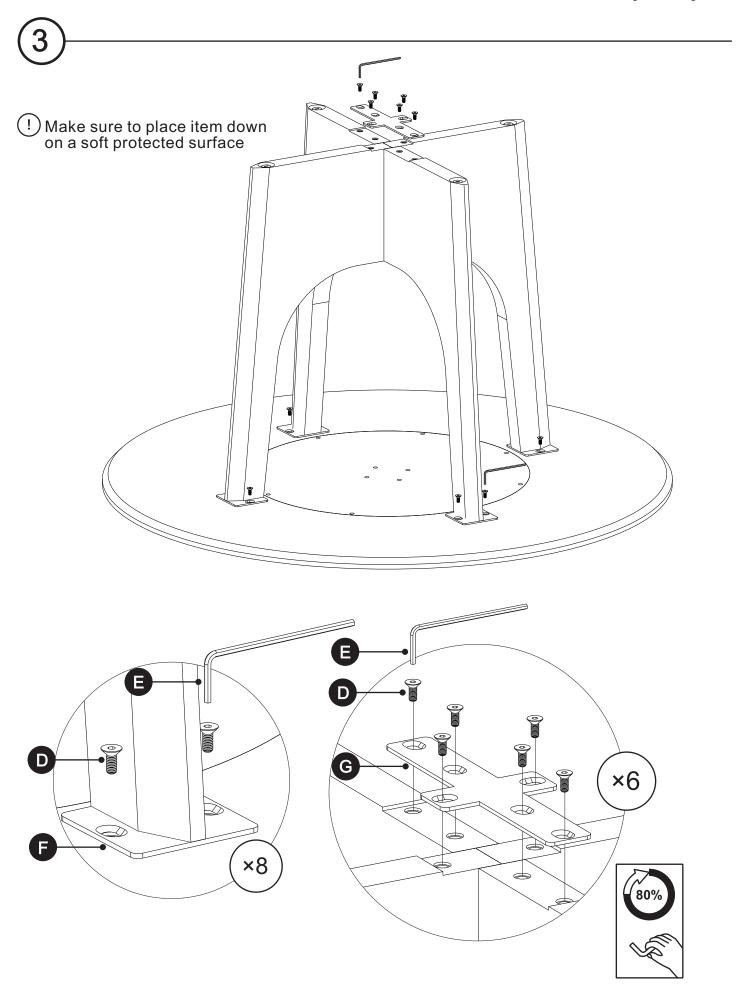

## ARTICLE.

## **Assembly Instructions**



**TOVI** 

**Round Dining Table** 

## ASSEMBLY INSTRUCTIONS

Read these instructions carefully and keep for future reference. Refer to parts inventory for guidance, and ensure you have all pieces before starting.

When assembling, place all parts on a soft, clean, and flat surface such as a carpet to prevent scratches.

If you're having difficulty, our friendly Customer Care team is always here to help. Call us at **1.888.746.3455** during business hours, email **service@article.com** or chat live at **article.com** 









Do not fully tighten bolts until all bolts are placed properly







## **IMPORTANT!**

It is important that all bolts are re-tightened 2 weeks after assembly and once every 2 months in order to assure stability through-out the lifespan of this product.