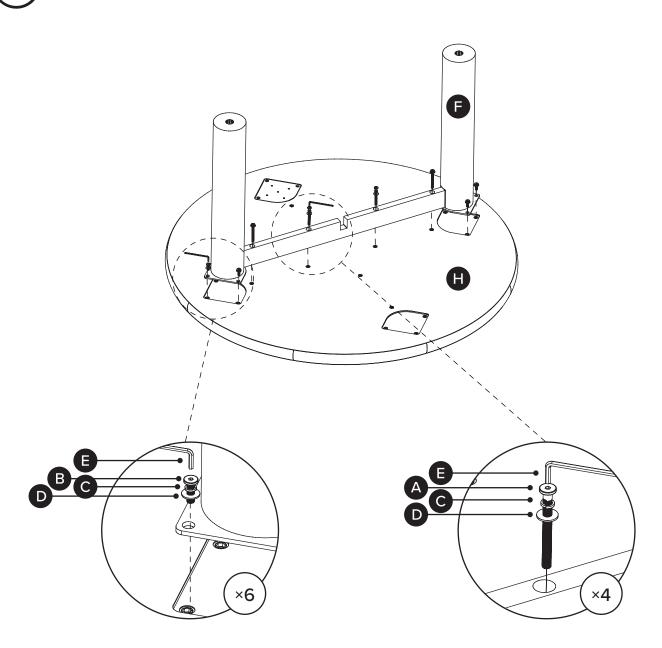

| PARTS INVENTORY |                |   |     |
|-----------------|----------------|---|-----|
| ID              | DESCRIPTION    |   | QTY |
| A               | M8 x 80MM BOLT | 0 | 8   |
| B               | M8 x 25MM BOLT | 0 | 12  |
| G               | LOCK WASHER    |   | 20  |
| D               | WASHER         |   | 20  |
| •               | ALLEN KEY      | 0 | 1   |
| <b>6</b>        | LEG 1          |   | 1   |
| G               | LEG 2          |   | 1   |
| <b>(1)</b>      | TABLE TOP      |   | 1   |