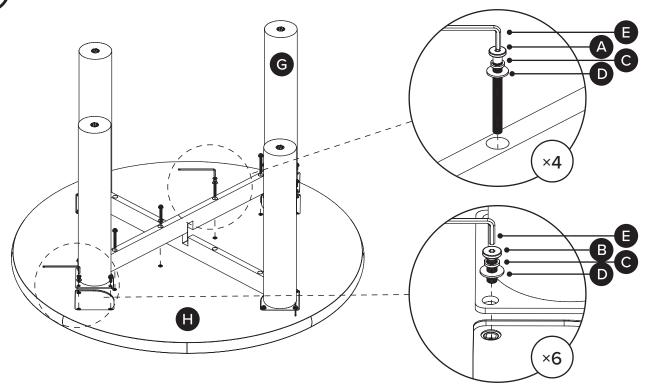

| PARTS INVENTORY |                |   |     |
|-----------------|----------------|---|-----|
| ID              | DESCRIPTION    |   | QTY |
| A               | M8 x 80MM BOLT | 0 | 8   |
| B               | M8 x 25MM BOLT | 0 | 12  |
| G               | LOCK WASHER    |   | 20  |
| D               | WASHER         |   | 20  |
| •               | ALLEN KEY      | 0 | 1   |
| <b>6</b>        | LEG 1          |   | 1   |
| G               | LEG 2          |   | 1   |
| <b>(1)</b>      | TABLE TOP      |   | 1   |