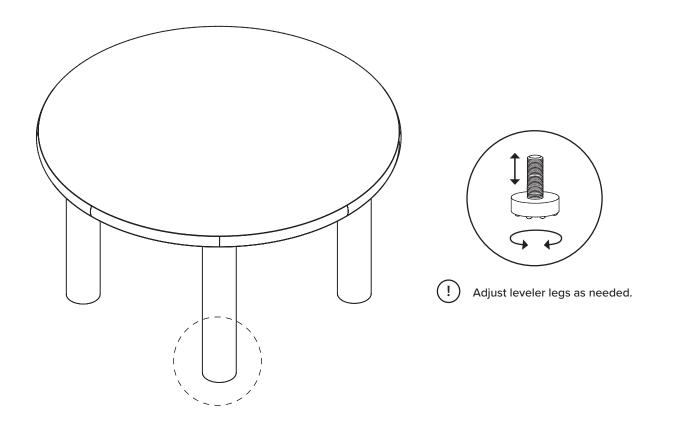

## **ASSEMBLY INSTRUCTIONS**

Read these instructions carefully and keep for future reference. Refer to parts inventory for guidance, and ensure you have all pieces before starting.

When assembling, place all parts on a soft, clean, and flat surface such as a carpet to prevent scratches.