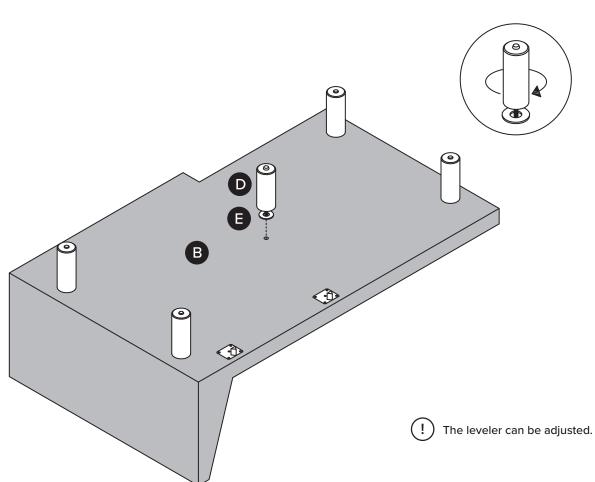

| PARTS LIST  |                     |   |     |
|-------------|---------------------|---|-----|
| ID          | DESCRIPTION         |   | QTY |
| A           | SOFA SECTION        |   | 1   |
| B           | LEFT CHAISE SECTION |   | 1   |
| C           | SIDE LEG            | 0 | 8   |
| D           | CENTER LEG          |   | 2   |
| <b>(3</b>   | PLASTIC WASHER      |   | 10  |
| <b>(3</b> ) | SHORT SEAT CUSHION  |   | 2   |
| G           | LONG SEAT CUSHION   |   | 1   |
| <b>(1)</b>  | BACK CUSHION        |   | 3   |
| 0           | ARM CUSHION         |   | 2   |
| 0           | LUMBAR CUSHION      |   | 3   |