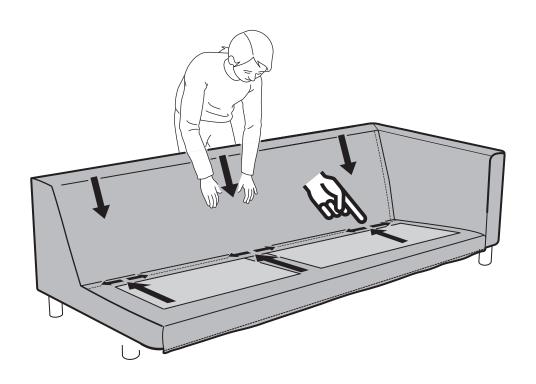

(5

ARTICLE. LEO Left Sectional Sofa Page 6 of 14

9

(10)

(11

(12)

1 The cover must be wrapped simultaneously at 2 edges as illustrated.

(15)