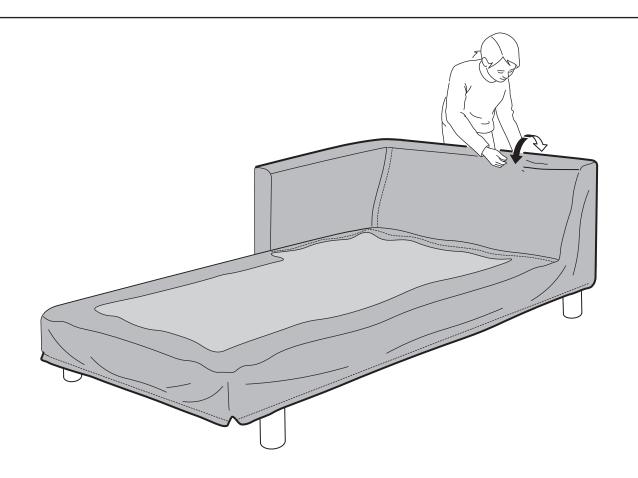

(5

ARTICLE. LEO Left Sectional Sofa Page 6 of 14

9

(10)

(11

(12)

1 The cover must be wrapped simultaneously at 2 edges as illustrated.

(15)