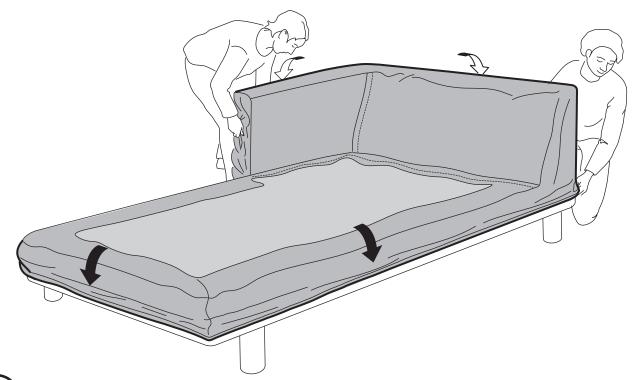

(5

ARTICLE. LEO Left Sectional Sofa Page 6 of 14

9

(10)

(11

(12)

1 The cover must be wrapped simultaneously at 2 edges as illustrated.

(15)