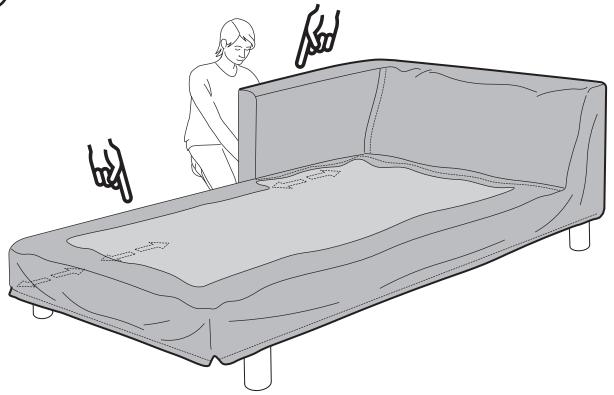

(5

ARTICLE. LEO Left Sectional Sofa Page 6 of 14

9

(10)

(11

(12)

1 The cover must be wrapped simultaneously at 2 edges as illustrated.

(15)