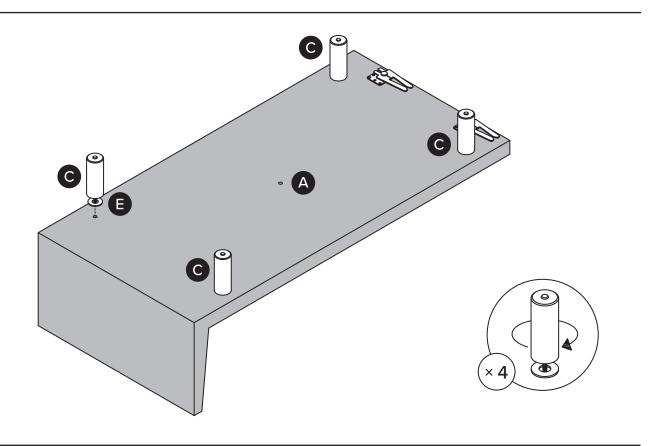

| PARTS LIST  |                     |   |     |
|-------------|---------------------|---|-----|
| ID          | DESCRIPTION         |   | QTY |
| A           | SOFA SECTION        |   | 1   |
| B           | LEFT CHAISE SECTION |   | 1   |
| C           | SIDE LEG            | 0 | 8   |
| D           | CENTER LEG          |   | 2   |
| <b>(3</b>   | PLASTIC WASHER      |   | 10  |
| <b>(3</b> ) | SHORT SEAT CUSHION  |   | 2   |
| G           | LONG SEAT CUSHION   |   | 1   |
| <b>(1)</b>  | BACK CUSHION        |   | 3   |
| 0           | ARM CUSHION         |   | 2   |
| 0           | LUMBAR CUSHION      |   | 3   |