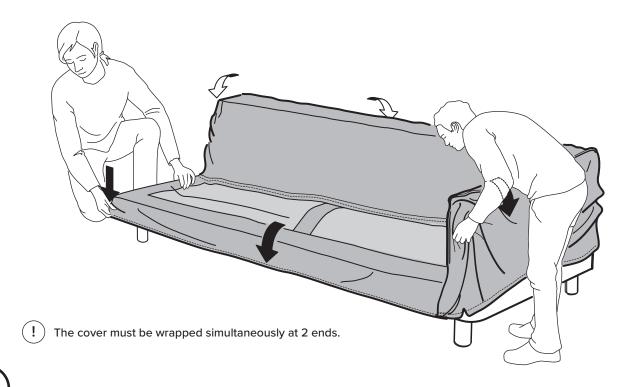

(5

ARTICLE. LEO Left Sectional Sofa Page 6 of 14

9

(10)

(11

(12)

1 The cover must be wrapped simultaneously at 2 edges as illustrated.

(15)