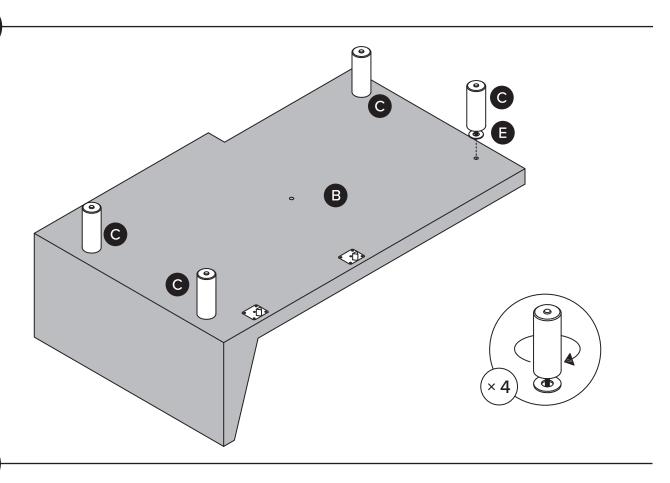

| PARTS LIST  |                     |   |     |
|-------------|---------------------|---|-----|
| ID          | DESCRIPTION         |   | QTY |
| A           | SOFA SECTION        |   | 1   |
| B           | LEFT CHAISE SECTION |   | 1   |
| C           | SIDE LEG            | 0 | 8   |
| D           | CENTER LEG          |   | 2   |
| <b>(3</b>   | PLASTIC WASHER      |   | 10  |
| <b>(3</b> ) | SHORT SEAT CUSHION  |   | 2   |
| G           | LONG SEAT CUSHION   |   | 1   |
| <b>(1)</b>  | BACK CUSHION        |   | 3   |
| 0           | ARM CUSHION         |   | 2   |
| 0           | LUMBAR CUSHION      |   | 3   |