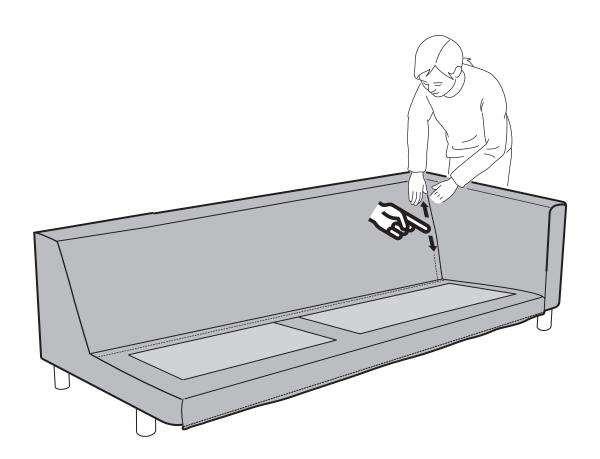

(5

ARTICLE. LEO Left Sectional Sofa Page 6 of 14

9

(10)

(11

(12)

1 The cover must be wrapped simultaneously at 2 edges as illustrated.

(15)