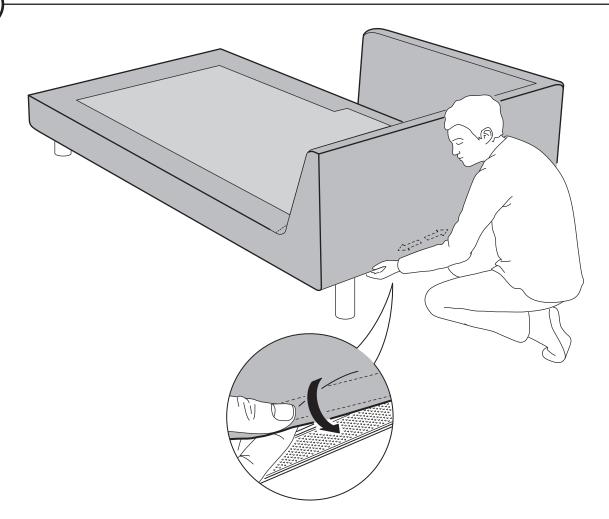

(19)

To separate sections, lift section with pegs straight up and out of the teeth of the clips.