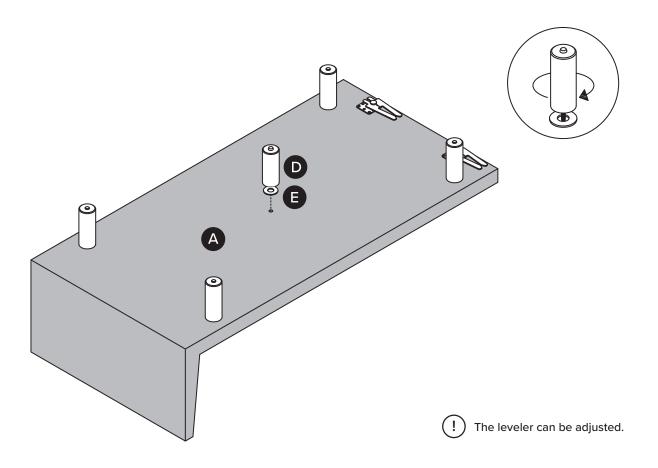

| PARTS LIST  |                     |   |     |
|-------------|---------------------|---|-----|
| ID          | DESCRIPTION         |   | QTY |
| A           | SOFA SECTION        |   | 1   |
| B           | LEFT CHAISE SECTION |   | 1   |
| C           | SIDE LEG            | 0 | 8   |
| D           | CENTER LEG          |   | 2   |
| <b>(3</b>   | PLASTIC WASHER      |   | 10  |
| <b>(3</b> ) | SHORT SEAT CUSHION  |   | 2   |
| G           | LONG SEAT CUSHION   |   | 1   |
| <b>(1)</b>  | BACK CUSHION        |   | 3   |
| 0           | ARM CUSHION         |   | 2   |
| 0           | LUMBAR CUSHION      |   | 3   |