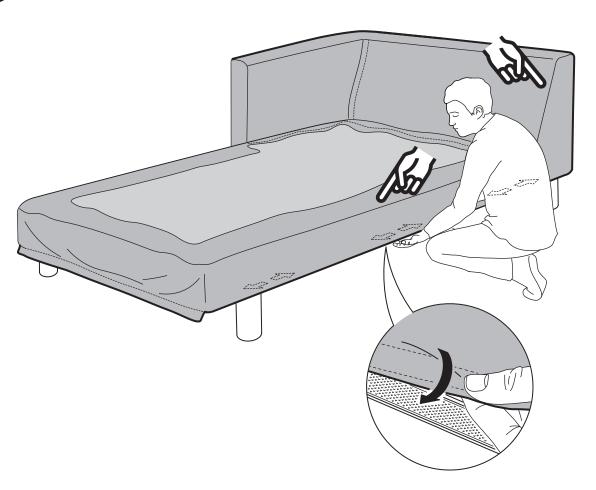

(5

ARTICLE. LEO Left Sectional Sofa Page 6 of 14

9

(10)

(11

(12)

1 The cover must be wrapped simultaneously at 2 edges as illustrated.

(15)