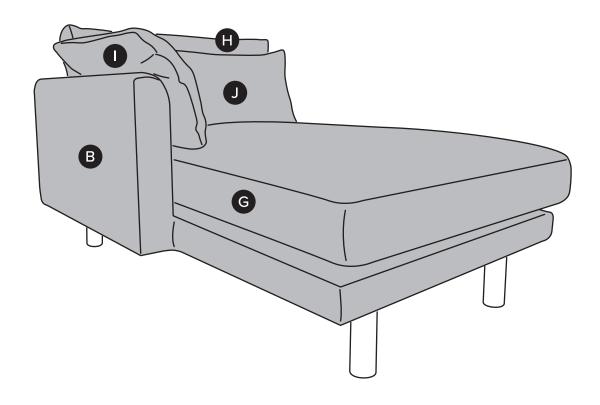

| PARTS LIST  |                     |   |     |
|-------------|---------------------|---|-----|
| ID          | DESCRIPTION         |   | QTY |
| A           | SOFA SECTION        |   | 1   |
| B           | LEFT CHAISE SECTION |   | 1   |
| C           | SIDE LEG            | 0 | 8   |
| D           | CENTER LEG          |   | 2   |
| <b>(3</b>   | PLASTIC WASHER      |   | 10  |
| <b>(3</b> ) | SHORT SEAT CUSHION  |   | 2   |
| G           | LONG SEAT CUSHION   |   | 1   |
| <b>(1)</b>  | BACK CUSHION        |   | 3   |
| 0           | ARM CUSHION         |   | 2   |
| 0           | LUMBAR CUSHION      |   | 3   |