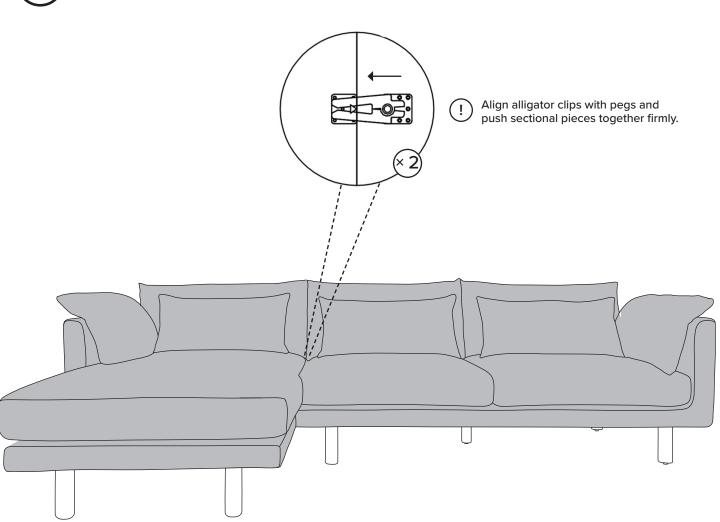

|
|-------------|---------------------|---|-----|
| ID          | DESCRIPTION         |   | QTY |
| A           | SOFA SECTION        |   | 1   |
| B           | LEFT CHAISE SECTION |   | 1   |
| C           | SIDE LEG            | 0 | 8   |
| D           | CENTER LEG          |   | 2   |
| <b>(3</b>   | PLASTIC WASHER      |   | 10  |
| <b>(3</b> ) | SHORT SEAT CUSHION  |   | 2   |
| G           | LONG SEAT CUSHION   |   | 1   |
| <b>(1)</b>  | BACK CUSHION        |   | 3   |
| 0           | ARM CUSHION         |   | 2   |
| 0           | LUMBAR CUSHION      |   | 3   |















(5







ARTICLE. LEO Left Sectional Sofa Page 6 of 14





9



(10)



(11



(12)











1 The cover must be wrapped simultaneously at 2 edges as illustrated.



(15)















(19)











To separate sections, lift section with pegs straight up and out of the teeth of the clips.