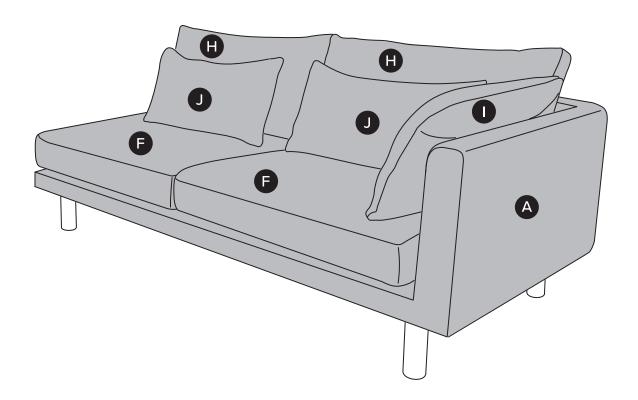

| PARTS LIST  |                     |   |     |
|-------------|---------------------|---|-----|
| ID          | DESCRIPTION         |   | QTY |
| A           | SOFA SECTION        |   | 1   |
| B           | LEFT CHAISE SECTION |   | 1   |
| C           | SIDE LEG            | 0 | 8   |
| D           | CENTER LEG          |   | 2   |
| <b>(3</b>   | PLASTIC WASHER      |   | 10  |
| <b>(3</b> ) | SHORT SEAT CUSHION  |   | 2   |
| G           | LONG SEAT CUSHION   |   | 1   |
| <b>(1)</b>  | BACK CUSHION        |   | 3   |
| 0           | ARM CUSHION         |   | 2   |
| 0           | LUMBAR CUSHION      |   | 3   |