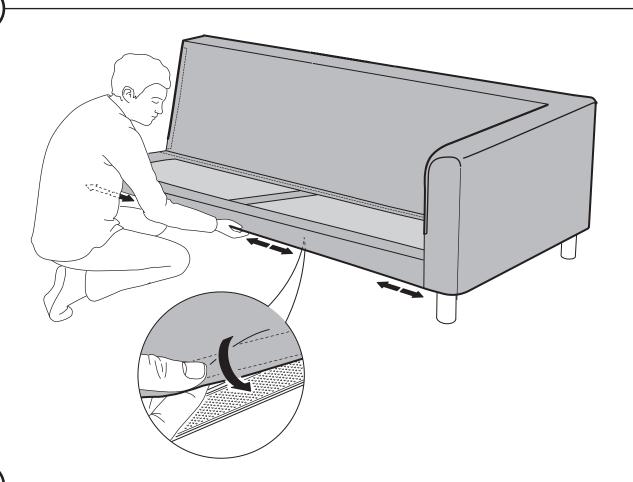

(19)

To separate sections, lift section with pegs straight up and out of the teeth of the clips.