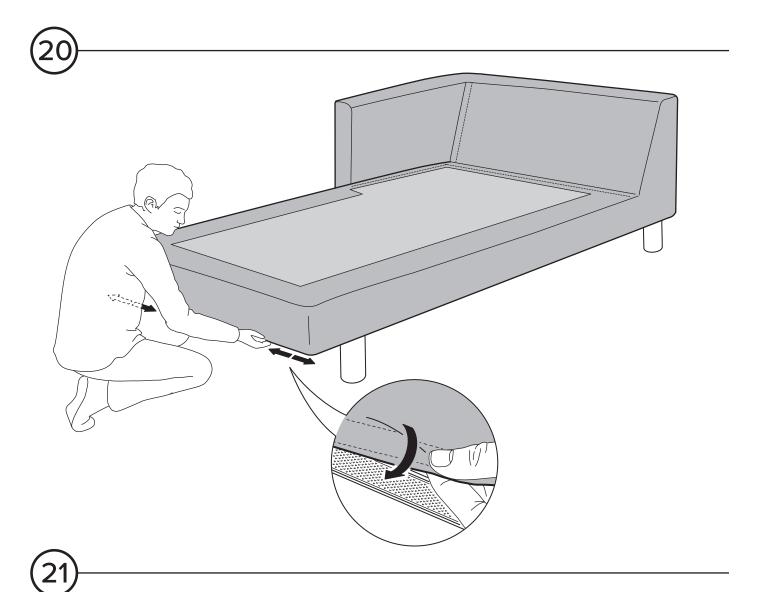

(19)

To separate sections, lift section with pegs straight up and out of the teeth of the clips.