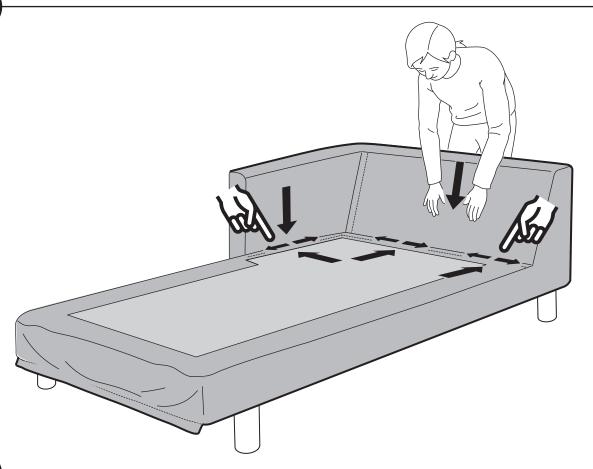

(5

ARTICLE. LEO Left Sectional Sofa Page 6 of 14

9

(10)

(11

(12)

1 The cover must be wrapped simultaneously at 2 edges as illustrated.

(15)