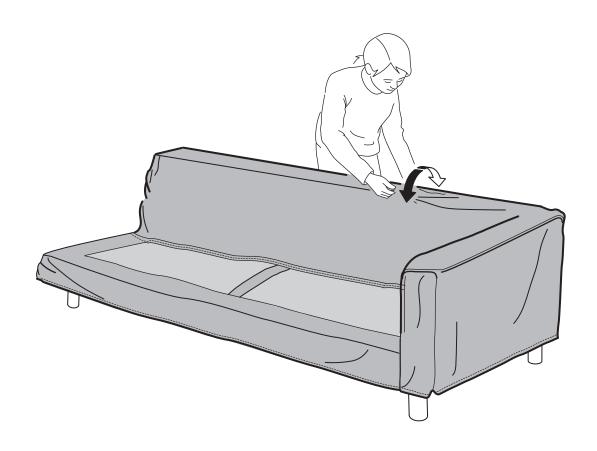

(5

ARTICLE. LEO Left Sectional Sofa Page 6 of 14

9

(10)

(11

(12)

1 The cover must be wrapped simultaneously at 2 edges as illustrated.

(15)