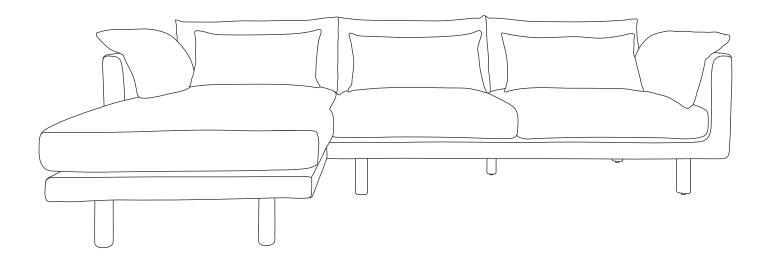

## **LEO**

Left Sectional Sofa

| PARTS LIST  |                     |   |     |
|-------------|---------------------|---|-----|
| ID          | DESCRIPTION         |   | QTY |
| A           | SOFA SECTION        |   | 1   |
| B           | LEFT CHAISE SECTION |   | 1   |
| C           | SIDE LEG            | 0 | 8   |
| D           | CENTER LEG          |   | 2   |
| <b>(3</b>   | PLASTIC WASHER      |   | 10  |
| <b>(3</b> ) | SHORT SEAT CUSHION  |   | 2   |
| G           | LONG SEAT CUSHION   |   | 1   |
| <b>(1)</b>  | BACK CUSHION        |   | 3   |
| 0           | ARM CUSHION         |   | 2   |
| 0           | LUMBAR CUSHION      |   | 3   |