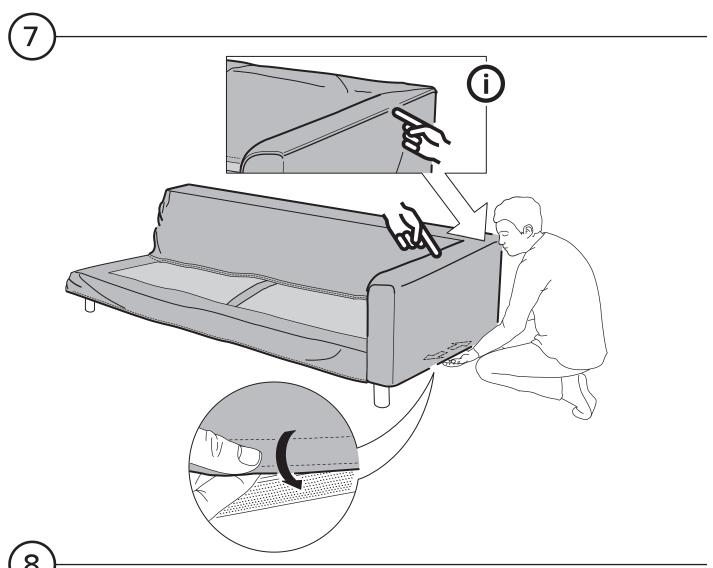

(5

ARTICLE. LEO Left Sectional Sofa Page 6 of 14

9

(10)

(11

(12)

1 The cover must be wrapped simultaneously at 2 edges as illustrated.

(15)