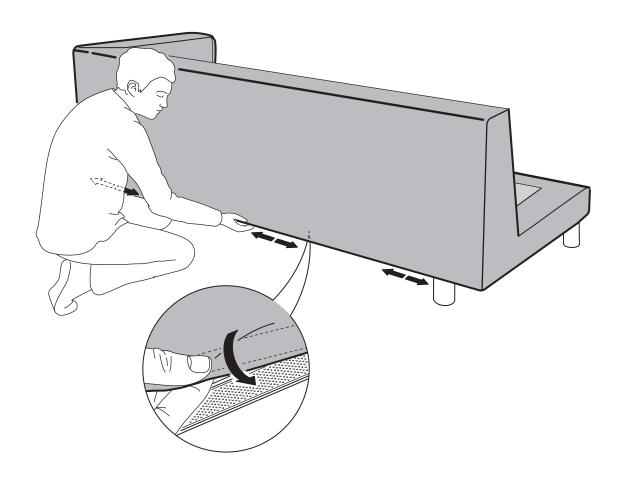

(19)

To separate sections, lift section with pegs straight up and out of the teeth of the clips.