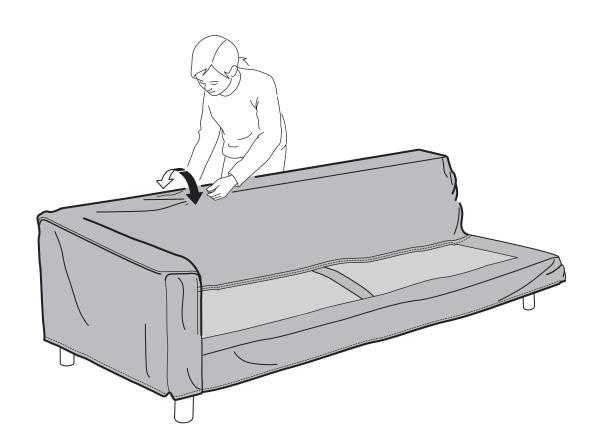

(2)

(11

(12)

! The cover must be wrapped simultaneously at 2 edges as illustrated.

(18)

(19)

(20)

(21