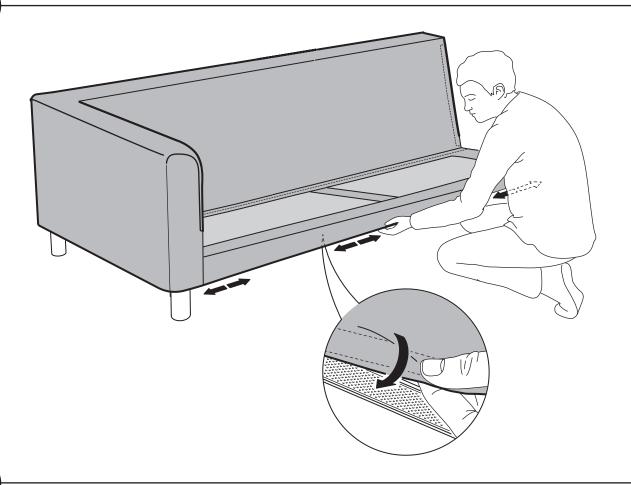

To separate sections, lift section with pegs straight up and out of the teeth of the clips.