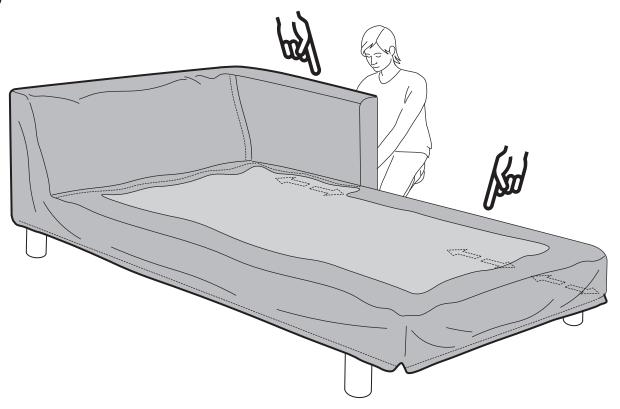

(2)

(11

(12)

! The cover must be wrapped simultaneously at 2 edges as illustrated.

(18)

(19)

(20)

(21