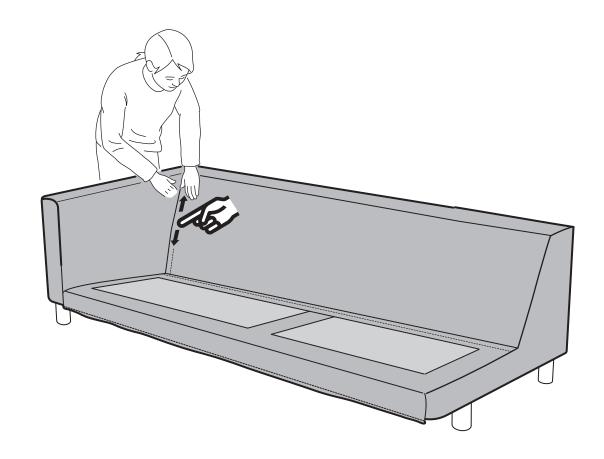

(2)

(11

(12)

! The cover must be wrapped simultaneously at 2 edges as illustrated.

(18)

(19)

(20)

(21