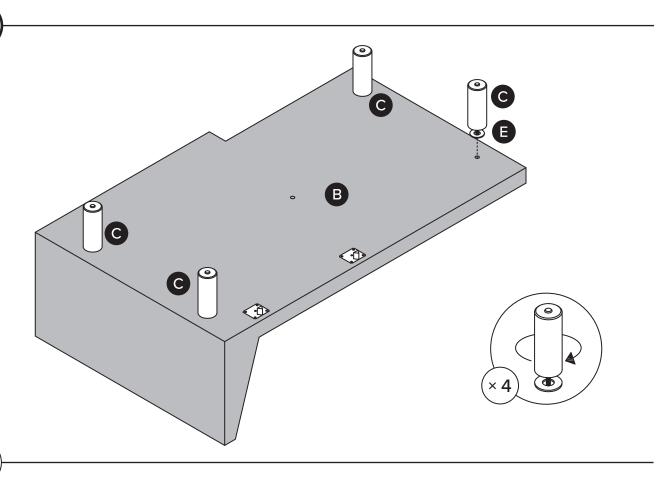

| PARTS LIST  |                      |   |     |
|-------------|----------------------|---|-----|
| ID          | DESCRIPTION          |   | QTY |
| A           | SOFA SECTION         |   | 1   |
| B           | RIGHT CHAISE SECTION |   | 1   |
| G           | SIDE LEG             | 0 | 8   |
| D           | CENTER LEG           |   | 2   |
| <b>B</b>    | PLASTIC WASHER       |   | 10  |
| <b>(3</b> ) | SHORT SEAT CUSHION   |   | 2   |
| G           | LONG SEAT CUSHION    |   | 1   |
| <b>H</b>    | BACK CUSHION         |   | 3   |
| 0           | ARM CUSHION          |   | 2   |
| 0           | LUMBAR CUSHION       |   | 3   |