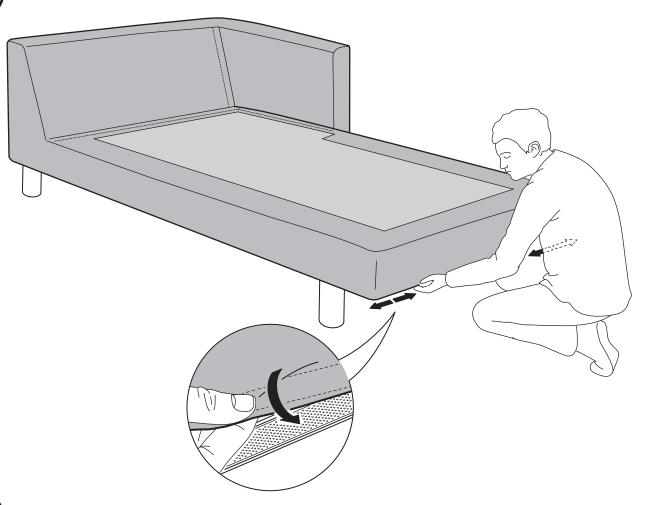

To separate sections, lift section with pegs straight up and out of the teeth of the clips.