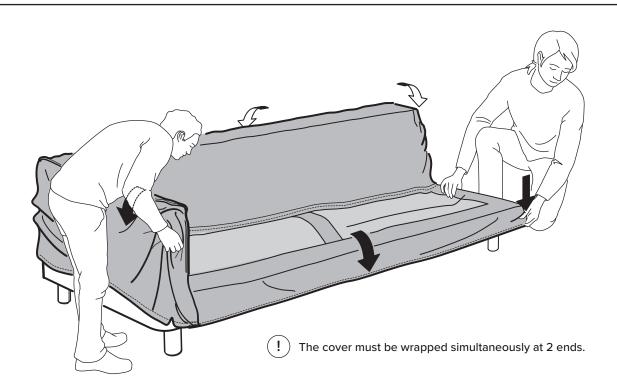

(2)

(11

(12)

! The cover must be wrapped simultaneously at 2 edges as illustrated.

(18)

(19)

(20)

(21