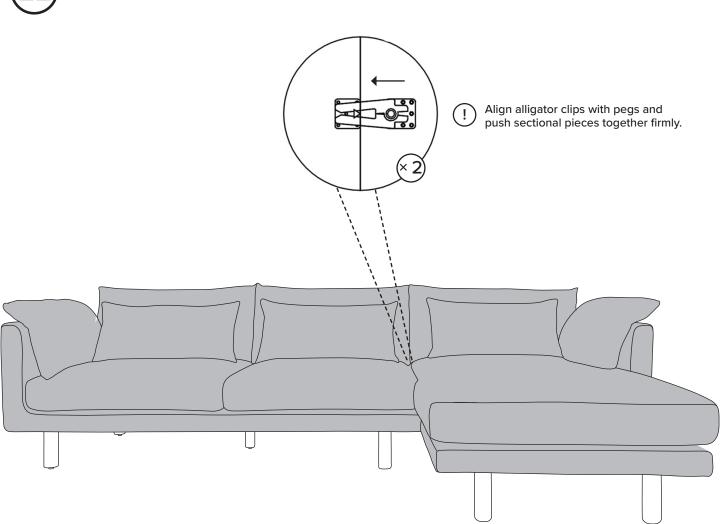

(2)

(11

(12)

! The cover must be wrapped simultaneously at 2 edges as illustrated.

(18)

(19)

(20)

(21

To separate sections, lift section with pegs straight up and out of the teeth of the clips.