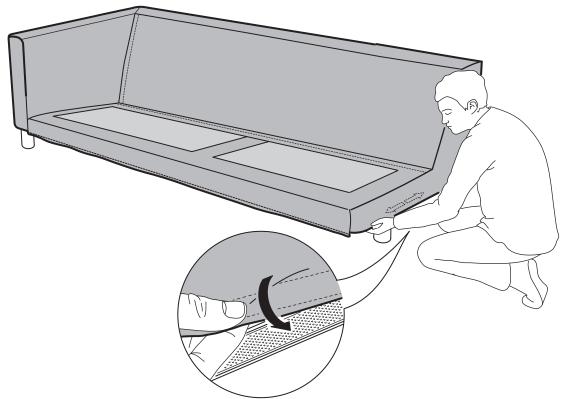

(2)

(11

(12)

! The cover must be wrapped simultaneously at 2 edges as illustrated.

(18)

(19)

(20)

(21