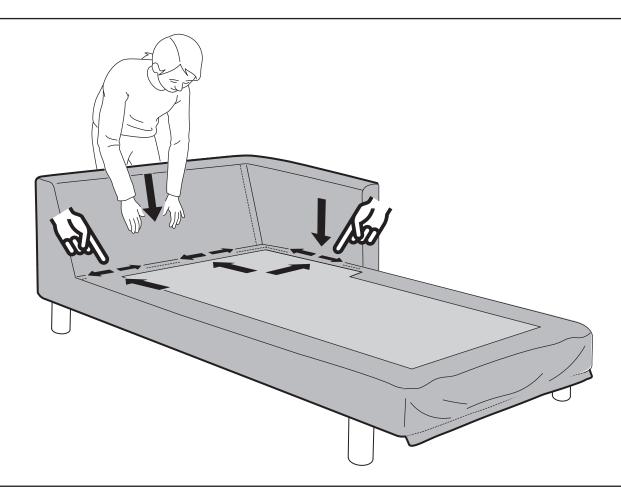

(2)

(11

(12)

! The cover must be wrapped simultaneously at 2 edges as illustrated.

(18)

(19)

(20)

(21