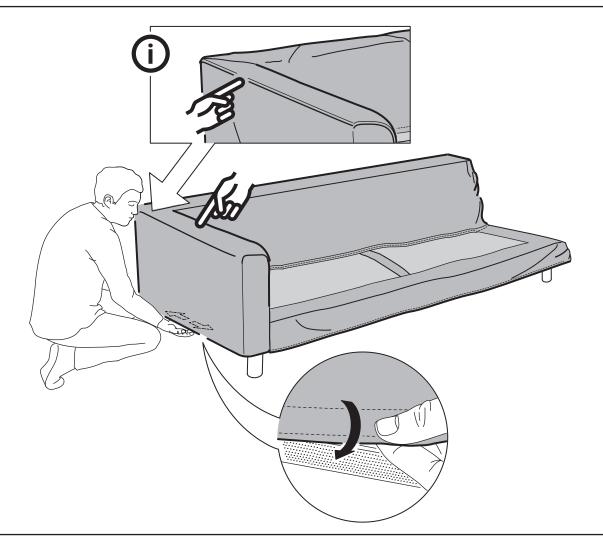

(2)

(11

(12)

! The cover must be wrapped simultaneously at 2 edges as illustrated.

(18)

(19)

(20)

(21