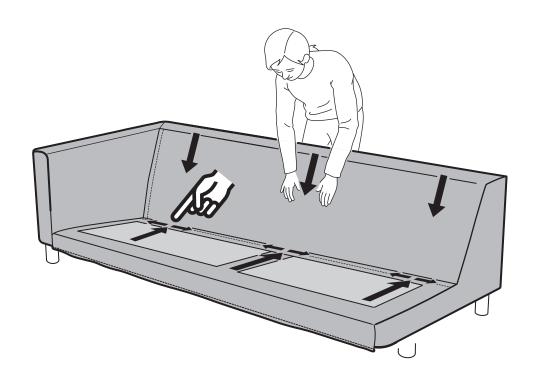

(2)

(11

(12)

! The cover must be wrapped simultaneously at 2 edges as illustrated.

(18)

(19)

(20)

(21