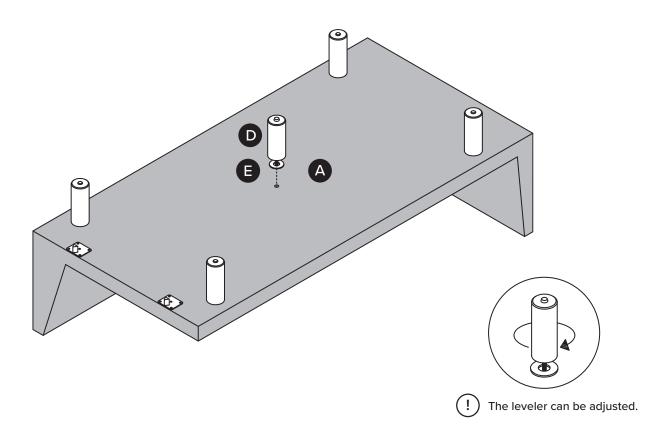

| PARTS LIST  |                      |   |     |
|-------------|----------------------|---|-----|
| ID          | DESCRIPTION          |   | QTY |
| A           | SOFA SECTION         |   | 1   |
| B           | RIGHT CHAISE SECTION |   | 1   |
| G           | SIDE LEG             | 0 | 8   |
| D           | CENTER LEG           |   | 2   |
| <b>B</b>    | PLASTIC WASHER       |   | 10  |
| <b>(3</b> ) | SHORT SEAT CUSHION   |   | 2   |
| G           | LONG SEAT CUSHION    |   | 1   |
| <b>H</b>    | BACK CUSHION         |   | 3   |
| 0           | ARM CUSHION          |   | 2   |
| 0           | LUMBAR CUSHION       |   | 3   |