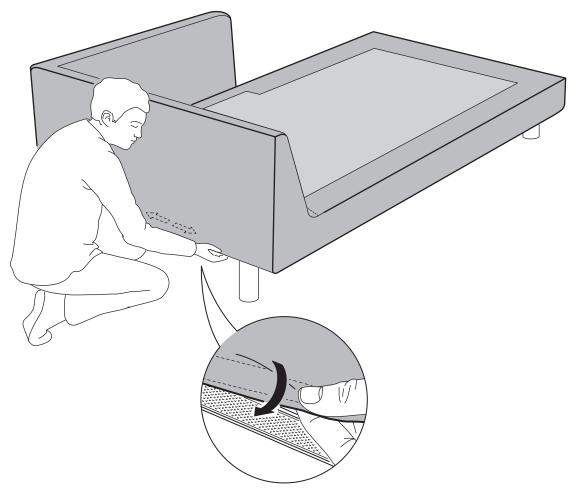

To separate sections, lift section with pegs straight up and out of the teeth of the clips.