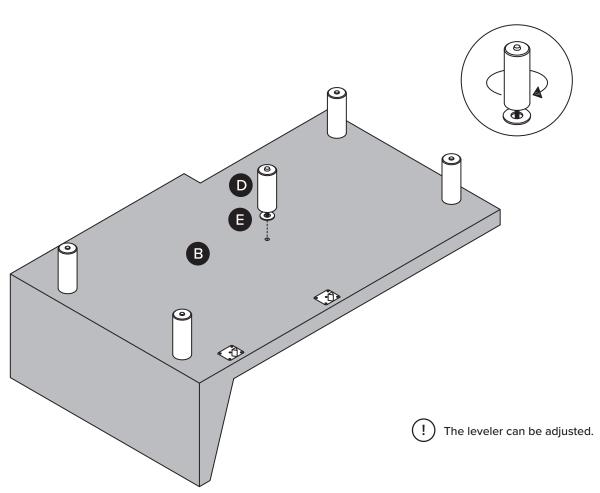

| PARTS LIST  |                      |   |     |
|-------------|----------------------|---|-----|
| ID          | DESCRIPTION          |   | QTY |
| A           | SOFA SECTION         |   | 1   |
| B           | RIGHT CHAISE SECTION |   | 1   |
| G           | SIDE LEG             | 0 | 8   |
| D           | CENTER LEG           |   | 2   |
| <b>B</b>    | PLASTIC WASHER       |   | 10  |
| <b>(3</b> ) | SHORT SEAT CUSHION   |   | 2   |
| G           | LONG SEAT CUSHION    |   | 1   |
| <b>H</b>    | BACK CUSHION         |   | 3   |
| 0           | ARM CUSHION          |   | 2   |
| 0           | LUMBAR CUSHION       |   | 3   |