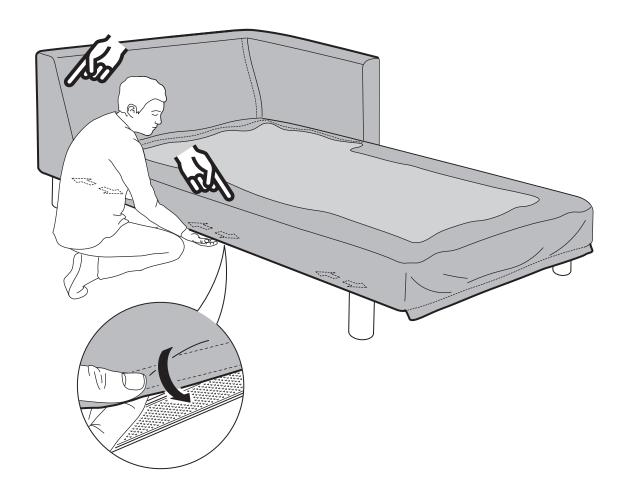

(2)

(11

(12)

! The cover must be wrapped simultaneously at 2 edges as illustrated.

(18)

(19)

(20)

(21