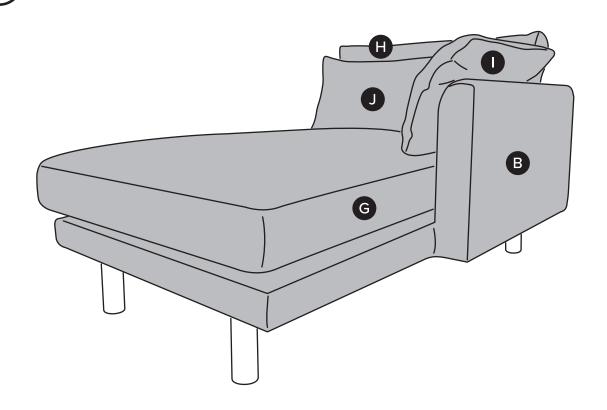

| PARTS LIST  |                      |   |     |
|-------------|----------------------|---|-----|
| ID          | DESCRIPTION          |   | QTY |
| A           | SOFA SECTION         |   | 1   |
| B           | RIGHT CHAISE SECTION |   | 1   |
| G           | SIDE LEG             | 0 | 8   |
| D           | CENTER LEG           |   | 2   |
| <b>B</b>    | PLASTIC WASHER       |   | 10  |
| <b>(3</b> ) | SHORT SEAT CUSHION   |   | 2   |
| G           | LONG SEAT CUSHION    |   | 1   |
| <b>H</b>    | BACK CUSHION         |   | 3   |
| 0           | ARM CUSHION          |   | 2   |
| 0           | LUMBAR CUSHION       |   | 3   |