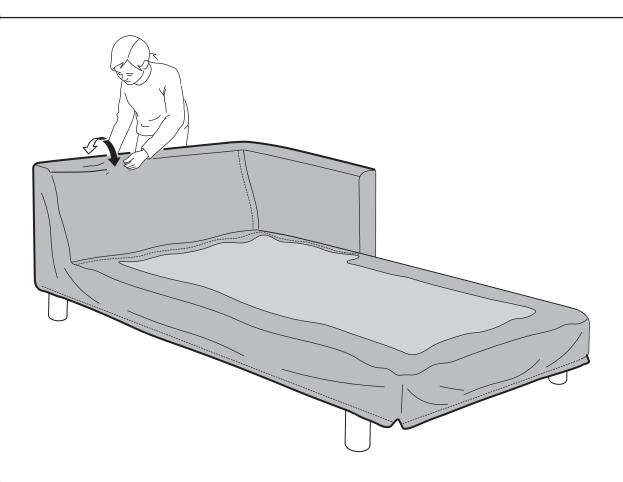

(2)

(11

(12)

! The cover must be wrapped simultaneously at 2 edges as illustrated.

(18)

(19)

(20)

(21