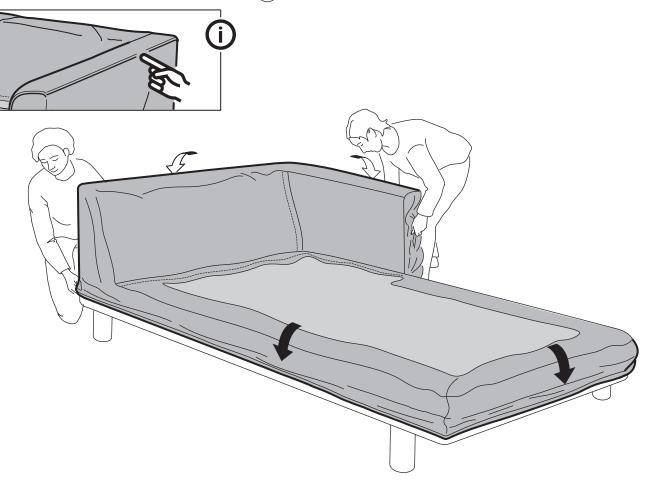

(2)

(11

(12)

! The cover must be wrapped simultaneously at 2 edges as illustrated.

(18)

(19)

(20)

(21