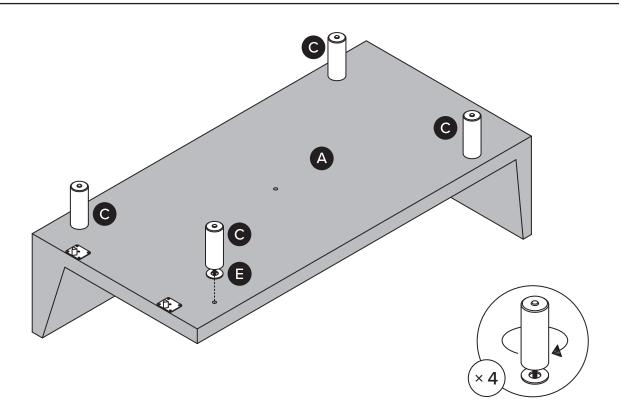

| PARTS LIST  |                      |   |     |
|-------------|----------------------|---|-----|
| ID          | DESCRIPTION          |   | QTY |
| A           | SOFA SECTION         |   | 1   |
| B           | RIGHT CHAISE SECTION |   | 1   |
| G           | SIDE LEG             | 0 | 8   |
| D           | CENTER LEG           |   | 2   |
| <b>B</b>    | PLASTIC WASHER       |   | 10  |
| <b>(3</b> ) | SHORT SEAT CUSHION   |   | 2   |
| G           | LONG SEAT CUSHION    |   | 1   |
| <b>H</b>    | BACK CUSHION         |   | 3   |
| 0           | ARM CUSHION          |   | 2   |
| 0           | LUMBAR CUSHION       |   | 3   |