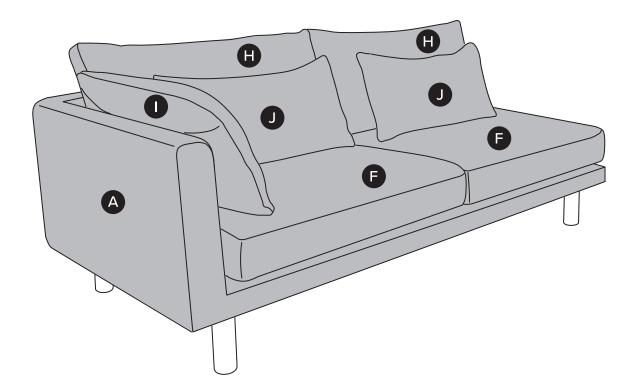

| PARTS LIST  |                      |   |     |
|-------------|----------------------|---|-----|
| ID          | DESCRIPTION          |   | QTY |
| A           | SOFA SECTION         |   | 1   |
| B           | RIGHT CHAISE SECTION |   | 1   |
| G           | SIDE LEG             | 0 | 8   |
| D           | CENTER LEG           |   | 2   |
| <b>B</b>    | PLASTIC WASHER       |   | 10  |
| <b>(3</b> ) | SHORT SEAT CUSHION   |   | 2   |
| G           | LONG SEAT CUSHION    |   | 1   |
| <b>H</b>    | BACK CUSHION         |   | 3   |
| 0           | ARM CUSHION          |   | 2   |
| 0           | LUMBAR CUSHION       |   | 3   |