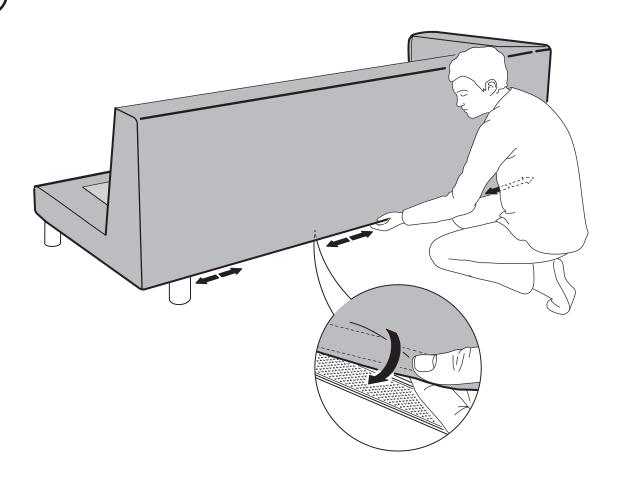

To separate sections, lift section with pegs straight up and out of the teeth of the clips.