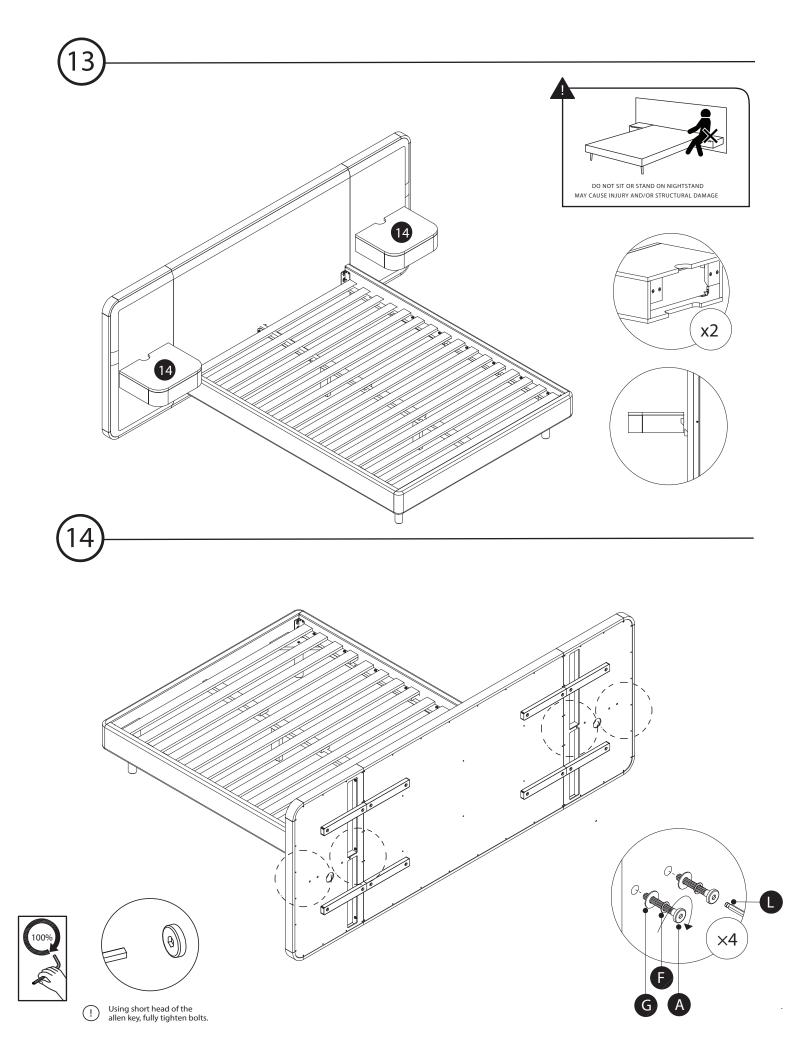

0MM BOLT |            | 8   |
| B  | M6 ×80MM BOLT         |            | 6   |
| C  | M6 $\times$ 60MM BOLT |            | 4   |
| D  | M6 ×40MM BOLT         |            | 40  |
| E  | M6 $\times$ 20MM BOLT |            | 6   |
| F  | M6.5 LOCK WASHER      | Ő          | 60  |
| G  | M6.5 WASHER           | $\bigcirc$ | 60  |
| •  | M8 $\times$ 25MM BOLT |            | 12  |
| 0  | M8.5 LOCK WASHER      | Ö          | 12  |
|    | M8.5 WASHER           | $\bigcirc$ | 12  |
| K  | WOODEN DOWEL          | <b>(</b> ) | 4   |
| C  | ALLEN KEY             |            | 1   |
|    |                       |            |     |

Structural integrity is warranted only if all fasteners are properly installed & tightened, and the bed is moved only per instructions.















Page 9 of 11







Page 11 of 11