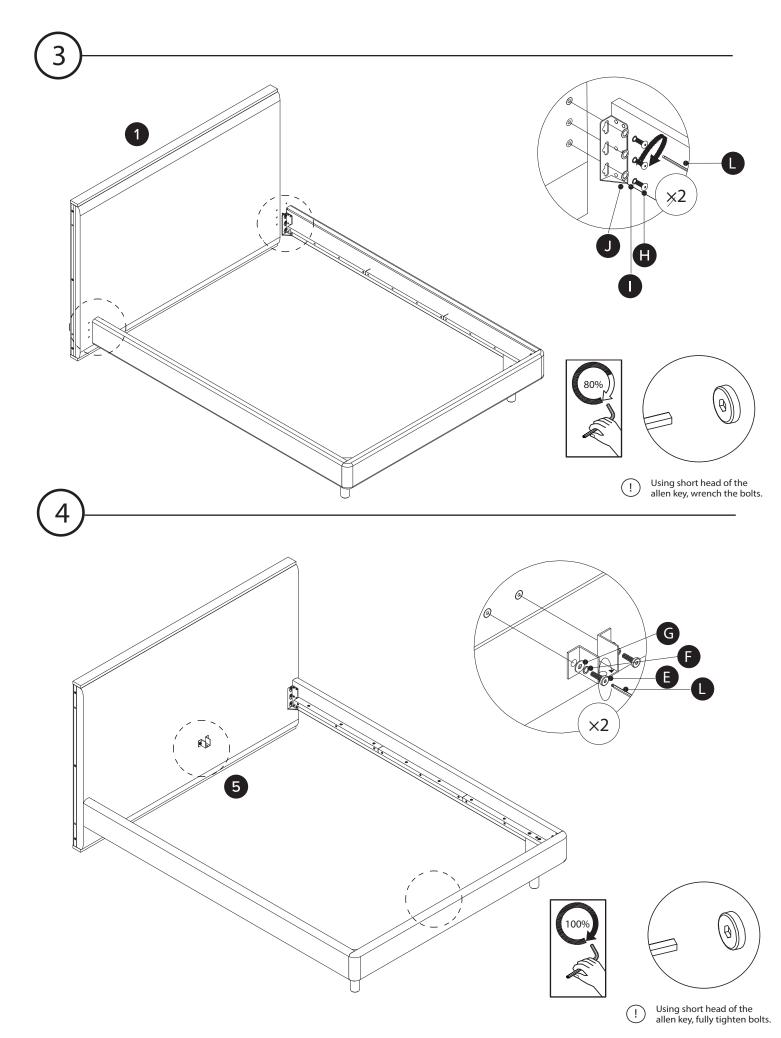

If you're having difficulty, our friendly Customer Care team is always here to help. Call us at 1.888.746.3455 during business hours, email service@article.com or chat live at article.com .

| PARTS INVENTORY |                                     |                    |     |
|-----------------|-------------------------------------|--------------------|-----|
| ID              | DESCRIPTION                         |                    | QTY |
| 1               | HEADBOARD                           | •                  | 1   |
| 2               | SIDE RAIL (LEFT)                    |                    | 1   |
| 3               | SIDE RAIL (RIGHT)                   |                    | 1   |
| 4               | FOOTBOARD                           | . ea . ea .        | 1   |
| 5               | CENTER BEAM<br>METAL BRACKETS       |                    | 2   |
| 6               | CENTER BEAM                         |                    | 1   |
| 7               | CENTER LEGS                         |                    | 2   |
| 8               | WOOD CORNER                         |                    | 2   |
| 9               | LEGS                                | ¢                  | 2   |
| 10              | SLATS                               |                    | 4   |
| 1               | SIDE HEADBOARD (LEFT)               | ŀ                  | 1   |
| 12              | SIDE HEADBOARD (RIGHT)              | •                  | 1   |
| 13              | SIDE HEADBOARD<br>BACK SUPPORT RAIL | [ <del>6 6 3</del> | 4   |
| 14              | NIGHTSTAND                          |                    | 2   |

|    | PARTS INVEN           | ITORY      |     |
|----|-----------------------|------------|-----|
| ID | DESCRIPTION           |            | QTY |
| A  | M6 $\times$ 90MM BOLT |            | 8   |
| B  | M6 ×80MM BOLT         |            | 6   |
| C  | M6 $\times$ 60MM BOLT |            | 4   |
| D  | M6 ×40MM BOLT         |            | 40  |
| E  | M6 $\times$ 20MM BOLT |            | 6   |
| F  | M6.5 LOCK WASHER      | Ő          | 60  |
| G  | M6.5 WASHER           | $\bigcirc$ | 60  |
| •  | M8 $\times$ 25MM BOLT |            | 12  |
| 0  | M8.5 LOCK WASHER      | Ö          | 12  |
|    | M8.5 WASHER           | $\bigcirc$ | 12  |
| K  | WOODEN DOWEL          | <b>(</b> ) | 4   |
| C  | ALLEN KEY             |            | 1   |
|    |                       |            |     |