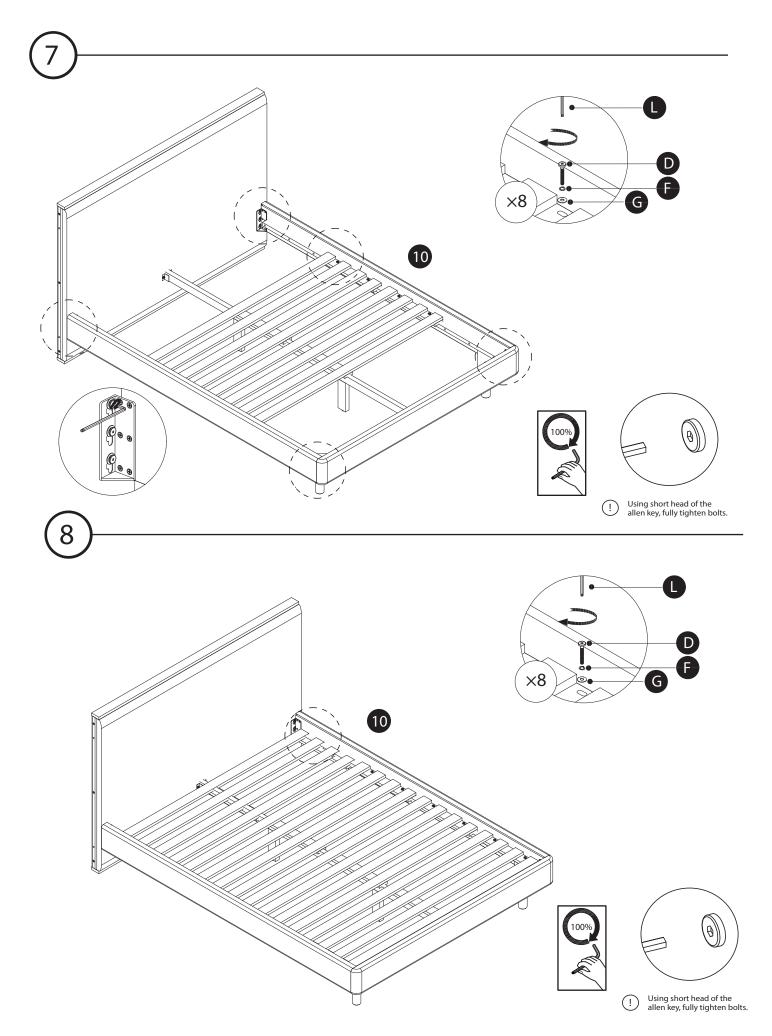

If you're having difficulty, our friendly Customer Care team is always here to help. Call us at 1.888.746.3455 during business hours, email service@article.com or chat live at article.com .

| PARTS INVENTORY |                                     |                    |     |
|-----------------|-------------------------------------|--------------------|-----|
| ID              | DESCRIPTION                         |                    | QTY |
| 1               | HEADBOARD                           | •                  | 1   |
| 2               | SIDE RAIL (LEFT)                    |                    | 1   |
| 3               | SIDE RAIL (RIGHT)                   |                    | 1   |
| 4               | FOOTBOARD                           | . ea . ea .        | 1   |
| 5               | CENTER BEAM<br>METAL BRACKETS       |                    | 2   |
| 6               | CENTER BEAM                         |                    | 1   |
| 7               | CENTER LEGS                         |                    | 2   |
| 8               | WOOD CORNER                         |                    | 2   |
| 9               | LEGS                                | ¢                  | 2   |
| 10              | SLATS                               |                    | 4   |
| 1               | SIDE HEADBOARD (LEFT)               | ŀ                  | 1   |
| 12              | SIDE HEADBOARD (RIGHT)              | •                  | 1   |
| 13              | SIDE HEADBOARD<br>BACK SUPPORT RAIL | [ <del>6 6 3</del> | 4   |
| 14              | NIGHTSTAND                          |                    | 2   |

|    | PARTS INVEN           | ITORY      |     |
|----|-----------------------|------------|-----|
| ID | DESCRIPTION           |            | QTY |
| A  | M6 $\times$ 90MM BOLT |            | 8   |
| B  | M6 ×80MM BOLT         |            | 6   |
| C  | M6 $\times$ 60MM BOLT |            | 4   |
| D  | M6 ×40MM BOLT         |            | 40  |
| E  | M6 $\times$ 20MM BOLT |            | 6   |
| F  | M6.5 LOCK WASHER      | Ő          | 60  |
| G  | M6.5 WASHER           | $\bigcirc$ | 60  |
| •  | M8 $\times$ 25MM BOLT |            | 12  |
| 0  | M8.5 LOCK WASHER      | Ö          | 12  |
|    | M8.5 WASHER           | $\bigcirc$ | 12  |
| K  | WOODEN DOWEL          | <b>(</b> ) | 4   |
| C  | ALLEN KEY             |            | 1   |
|    |                       |            |     |