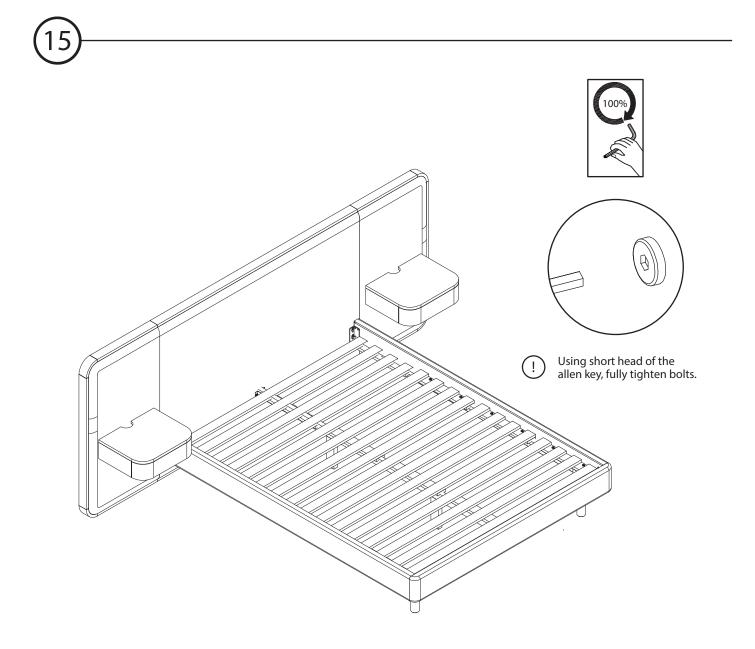

| 8   |
| B  | M6 ×80MM BOLT         |            | 6   |
| C  | M6 $\times$ 60MM BOLT |            | 4   |
| D  | M6 ×40MM BOLT         |            | 40  |
| E  | M6 $\times$ 20MM BOLT |            | 6   |
| F  | M6.5 LOCK WASHER      | Ő          | 60  |
| G  | M6.5 WASHER           | $\bigcirc$ | 60  |
| •  | M8 $\times$ 25MM BOLT |            | 12  |
| 0  | M8.5 LOCK WASHER      | Ö          | 12  |
|    | M8.5 WASHER           | $\bigcirc$ | 12  |
| K  | WOODEN DOWEL          | <b>(</b> ) | 4   |
| C  | ALLEN KEY             |            | 1   |
|    |                       |            |     |

Structural integrity is warranted only if all fasteners are properly installed & tightened, and the bed is moved only per instructions.















Page 9 of 11







Page 11 of 11