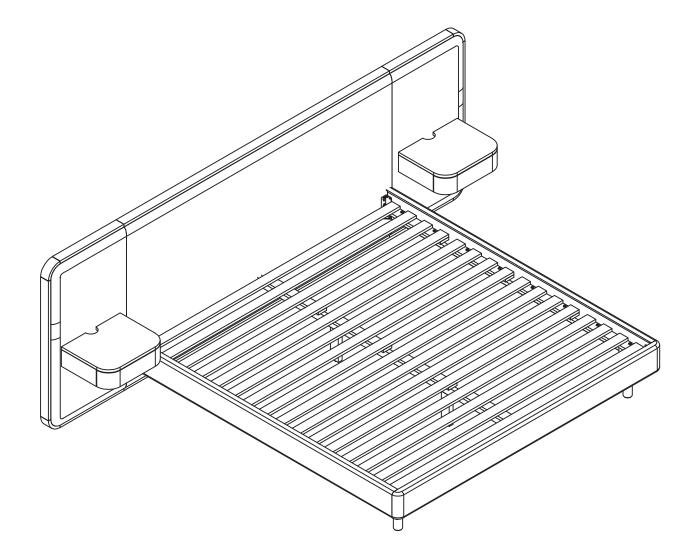

If you're having difficulty, our friendly Customer Care team is always here to help. Call us at 1.888.746.3455 during business hours, email service@article.com or chat live at article.com .

| PARTS INVENTORY |                                     |                    |     |
|-----------------|-------------------------------------|--------------------|-----|
| ID              | DESCRIPTION                         |                    | QTY |
| 1               | HEADBOARD                           | •                  | 1   |
| 2               | SIDE RAIL (LEFT)                    |                    | 1   |
| 3               | SIDE RAIL (RIGHT)                   |                    | 1   |
| 4               | FOOTBOARD                           | . ea . ea .        | 1   |
| 5               | CENTER BEAM<br>METAL BRACKETS       |                    | 2   |
| 6               | CENTER BEAM                         |                    | 1   |
| 7               | CENTER LEGS                         |                    | 2   |
| 8               | WOOD CORNER                         |                    | 2   |
| 9               | LEGS                                | ¢                  | 2   |
| 10              | SLATS                               |                    | 4   |
| 1               | SIDE HEADBOARD (LEFT)               | ŀ                  | 1   |
| 12              | SIDE HEADBOARD (RIGHT)              | •                  | 1   |
| 13              | SIDE HEADBOARD<br>BACK SUPPORT RAIL | [ <del>6 6 3</del> | 4   |
| 14              | NIGHTSTAND                          |                    | 2   |