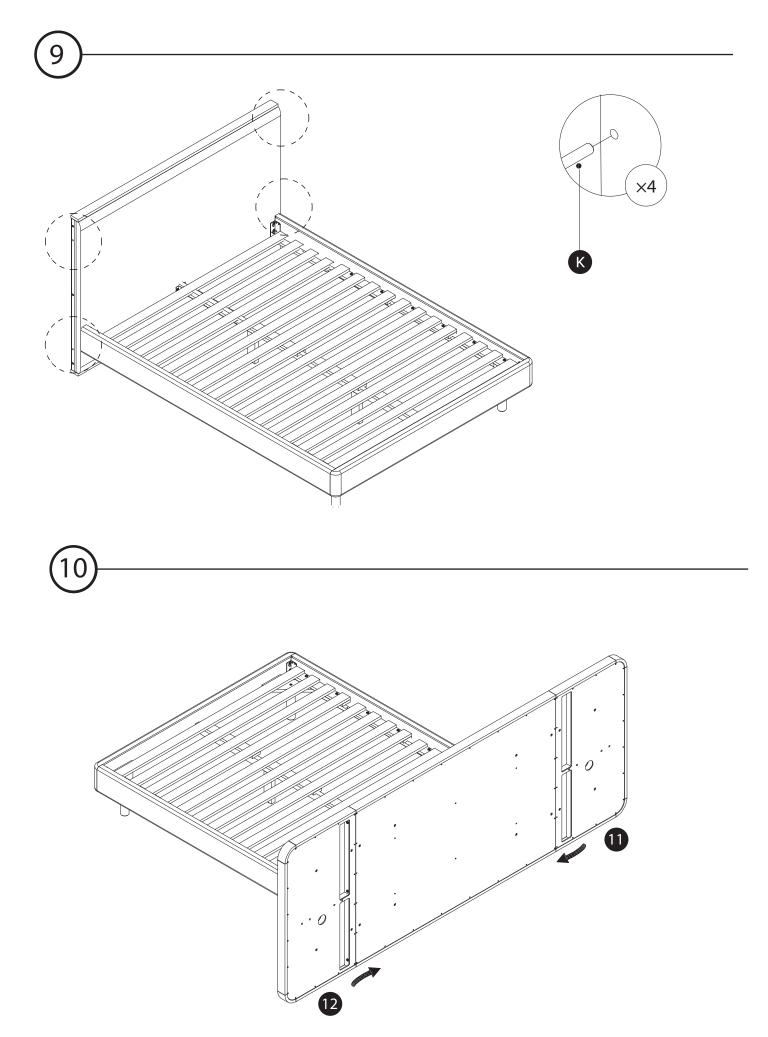

If you're having difficulty, our friendly Customer Care team is always here to help. Call us at 1.888.746.3455 during business hours, email service@article.com or chat live at article.com .

| PARTS INVENTORY |                                     |                    |     |
|-----------------|-------------------------------------|--------------------|-----|
| ID              | DESCRIPTION                         |                    | QTY |
| 1               | HEADBOARD                           | •                  | 1   |
| 2               | SIDE RAIL (LEFT)                    |                    | 1   |
| 3               | SIDE RAIL (RIGHT)                   |                    | 1   |
| 4               | FOOTBOARD                           | . ea . ea .        | 1   |
| 5               | CENTER BEAM<br>METAL BRACKETS       |                    | 2   |
| 6               | CENTER BEAM                         |                    | 1   |
| 7               | CENTER LEGS                         |                    | 2   |
| 8               | WOOD CORNER                         |                    | 2   |
| 9               | LEGS                                | ¢                  | 2   |
| 10              | SLATS                               |                    | 4   |
| 1               | SIDE HEADBOARD (LEFT)               | ŀ                  | 1   |
| 12              | SIDE HEADBOARD (RIGHT)              | •                  | 1   |
| 13              | SIDE HEADBOARD<br>BACK SUPPORT RAIL | [ <del>6 6 3</del> | 4   |
| 14              | NIGHTSTAND                          |                    | 2   |

|    | PARTS INVEN           | ITORY      |     |
|----|-----------------------|------------|-----|
| ID | DESCRIPTION           |            | QTY |
| A  | M6 $\times$ 90MM BOLT |            | 8   |
| B  | M6 ×80MM BOLT         |            | 6   |
| C  | M6 $\times$ 60MM BOLT |            | 4   |
| D  | M6 ×40MM BOLT         |            | 40  |
| E  | M6 $\times$ 20MM BOLT |            | 6   |
| F  | M6.5 LOCK WASHER      | Ő          | 60  |
| G  | M6.5 WASHER           | $\bigcirc$ | 60  |
| •  | M8 $\times$ 25MM BOLT |            | 12  |
| 0  | M8.5 LOCK WASHER      | Ö          | 12  |
|    | M8.5 WASHER           | $\bigcirc$ | 12  |
| K  | WOODEN DOWEL          | <b>(</b> ) | 4   |
| C  | ALLEN KEY             |            | 1   |
|    |                       |            |     |