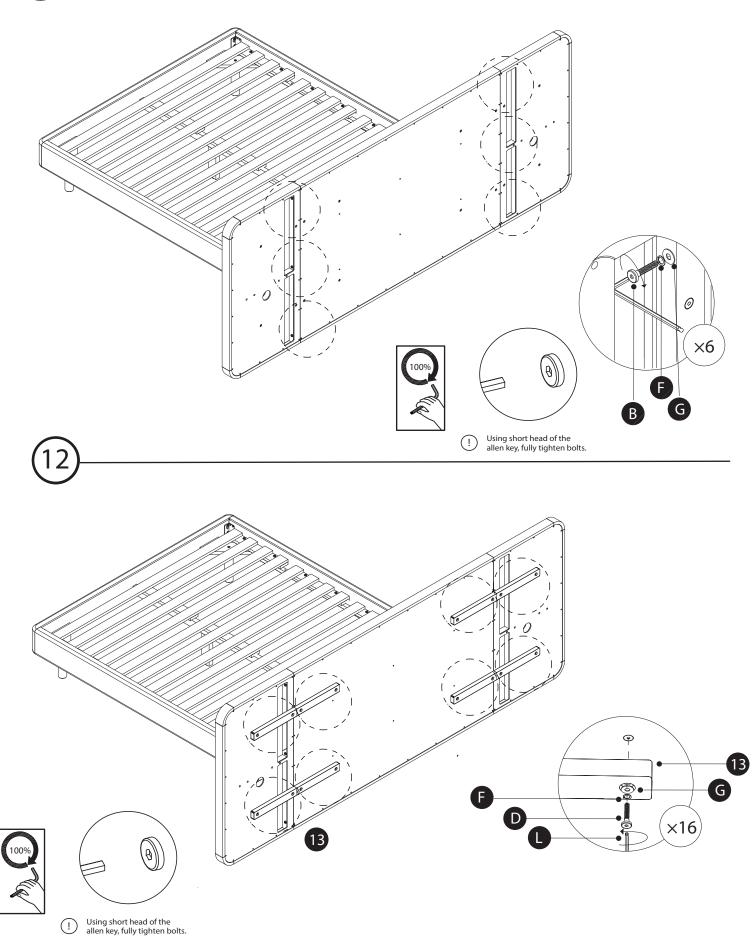

90MM BOLT |            | 8   |
| B  | M6 ×80MM BOLT         |            | 6   |
| C  | M6 $\times$ 60MM BOLT |            | 4   |
| D  | M6 ×40MM BOLT         |            | 40  |
| E  | M6 $\times$ 20MM BOLT |            | 6   |
| F  | M6.5 LOCK WASHER      | Ő          | 60  |
| G  | M6.5 WASHER           | $\bigcirc$ | 60  |
| •  | M8 $\times$ 25MM BOLT |            | 12  |
| 0  | M8.5 LOCK WASHER      | Ö          | 12  |
|    | M8.5 WASHER           | $\bigcirc$ | 12  |
| K  | WOODEN DOWEL          | <b>(</b> ) | 4   |
| C  | ALLEN KEY             |            | 1   |
|    |                       |            |     |

Structural integrity is warranted only if all fasteners are properly installed & tightened, and the bed is moved only per instructions.















Page 9 of 11







Page 11 of 11