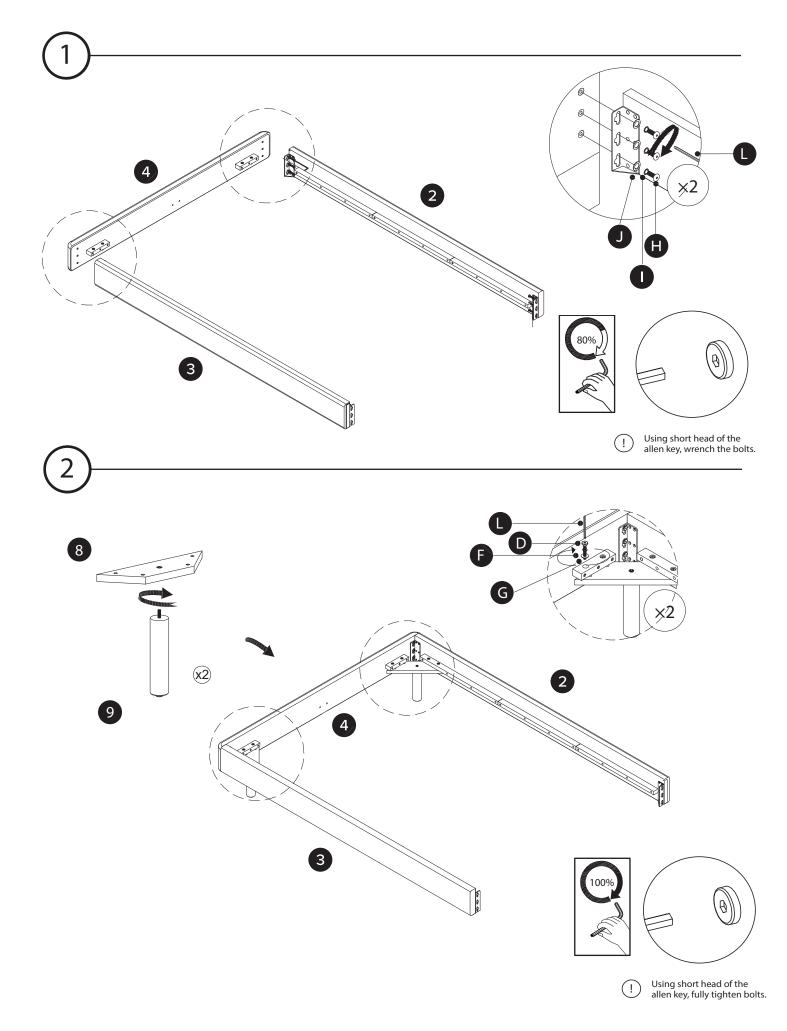

If you're having difficulty, our friendly Customer Care team is always here to help. Call us at 1.888.746.3455 during business hours, email service@article.com or chat live at article.com .

| PARTS INVENTORY |                                     |                    |     |
|-----------------|-------------------------------------|--------------------|-----|
| ID              | DESCRIPTION                         |                    | QTY |
| 1               | HEADBOARD                           | •                  | 1   |
| 2               | SIDE RAIL (LEFT)                    |                    | 1   |
| 3               | SIDE RAIL (RIGHT)                   |                    | 1   |
| 4               | FOOTBOARD                           | . ea . ea .        | 1   |
| 5               | CENTER BEAM<br>METAL BRACKETS       |                    | 2   |
| 6               | CENTER BEAM                         |                    | 1   |
| 7               | CENTER LEGS                         |                    | 2   |
| 8               | WOOD CORNER                         |                    | 2   |
| 9               | LEGS                                | ¢                  | 2   |
| 10              | SLATS                               |                    | 4   |
| 1               | SIDE HEADBOARD (LEFT)               | ŀ                  | 1   |
| 12              | SIDE HEADBOARD (RIGHT)              | •                  | 1   |
| 13              | SIDE HEADBOARD<br>BACK SUPPORT RAIL | [ <del>6 6 3</del> | 4   |
| 14              | NIGHTSTAND                          |                    | 2   |

|    | PARTS INVEN           | ITORY      |     |
|----|-----------------------|------------|-----|
| ID | DESCRIPTION           |            | QTY |
| A  | M6 $\times$ 90MM BOLT |            | 8   |
| B  | M6 ×80MM BOLT         |            | 6   |
| C  | M6 $\times$ 60MM BOLT |            | 4   |
| D  | M6 ×40MM BOLT         |            | 40  |
| E  | M6 $\times$ 20MM BOLT |            | 6   |
| F  | M6.5 LOCK WASHER      | Ő          | 60  |
| G  | M6.5 WASHER           | $\bigcirc$ | 60  |
| •  | M8 $\times$ 25MM BOLT |            | 12  |
| 0  | M8.5 LOCK WASHER      | Ö          | 12  |
|    | M8.5 WASHER           | $\bigcirc$ | 12  |
| K  | WOODEN DOWEL          | <b>(</b> ) | 4   |
| C  | ALLEN KEY             |            | 1   |
|    |                       |            |     |