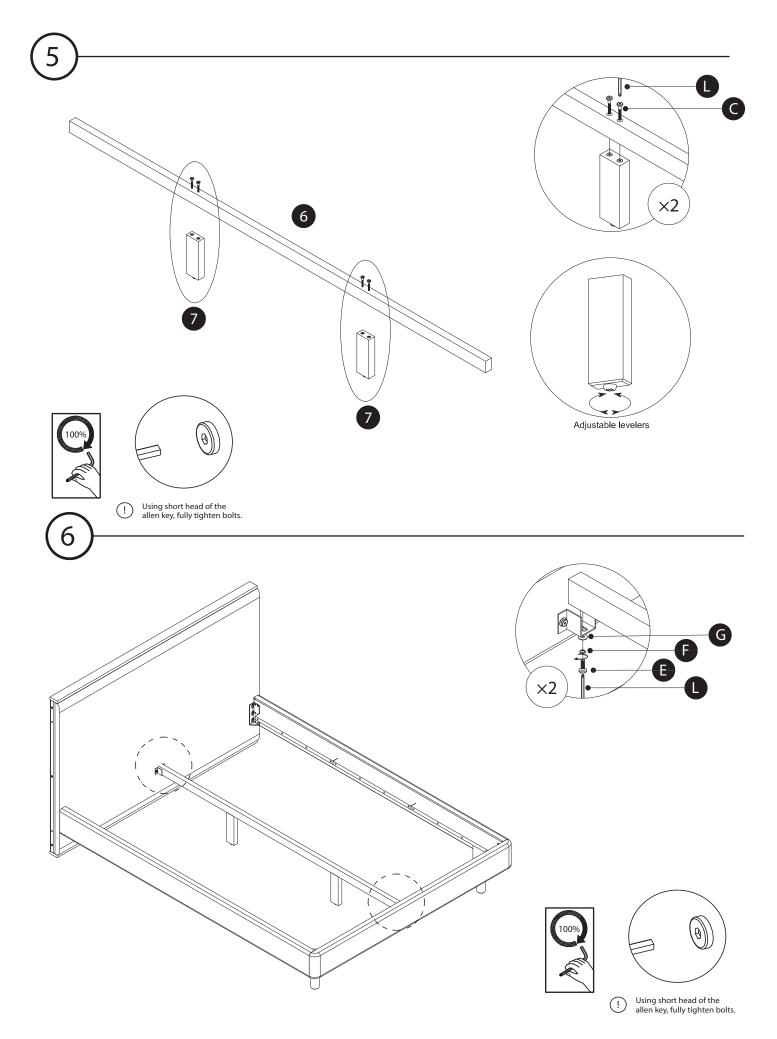

If you're having difficulty, our friendly Customer Care team is always here to help. Call us at 1.888.746.3455 during business hours, email service@article.com or chat live at article.com .

| PARTS INVENTORY |                                     |                    |     |
|-----------------|-------------------------------------|--------------------|-----|
| ID              | DESCRIPTION                         |                    | QTY |
| 1               | HEADBOARD                           | •                  | 1   |
| 2               | SIDE RAIL (LEFT)                    |                    | 1   |
| 3               | SIDE RAIL (RIGHT)                   |                    | 1   |
| 4               | FOOTBOARD                           | . ea . ea .        | 1   |
| 5               | CENTER BEAM<br>METAL BRACKETS       |                    | 2   |
| 6               | CENTER BEAM                         |                    | 1   |
| 7               | CENTER LEGS                         |                    | 2   |
| 8               | WOOD CORNER                         |                    | 2   |
| 9               | LEGS                                | ¢                  | 2   |
| 10              | SLATS                               |                    | 4   |
| 1               | SIDE HEADBOARD (LEFT)               | ŀ                  | 1   |
| 12              | SIDE HEADBOARD (RIGHT)              | •                  | 1   |
| 13              | SIDE HEADBOARD<br>BACK SUPPORT RAIL | [ <del>6 6 3</del> | 4   |
| 14              | NIGHTSTAND                          |                    | 2   |

|    | PARTS INVEN           | ITORY      |     |
|----|-----------------------|------------|-----|
| ID | DESCRIPTION           |            | QTY |
| A  | M6 $\times$ 90MM BOLT |            | 8   |
| B  | M6 ×80MM BOLT         |            | 6   |
| C  | M6 $\times$ 60MM BOLT |            | 4   |
| D  | M6 ×40MM BOLT         |            | 40  |
| E  | M6 $\times$ 20MM BOLT |            | 6   |
| F  | M6.5 LOCK WASHER      | Ő          | 60  |
| G  | M6.5 WASHER           | $\bigcirc$ | 60  |
| •  | M8 $\times$ 25MM BOLT |            | 12  |
| 0  | M8.5 LOCK WASHER      | Ö          | 12  |
|    | M8.5 WASHER           | $\bigcirc$ | 12  |
| K  | WOODEN DOWEL          | <b>(</b> ) | 4   |
| C  | ALLEN KEY             |            | 1   |
|    |                       |            |     |