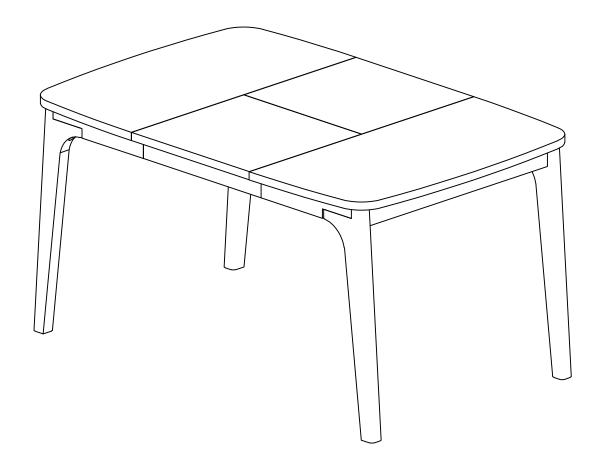

| PARTS INVENTORY |             |     |
|-----------------|-------------|-----|
| ID              | DESCRIPTION | QTY |
| 1               | TABLE TOP   | 1   |
| 2               | LEAF        | 1   |
| 3               | LEFT LEG    | 2   |
| 4               | RIGHT LEG   | 2   |
| 5               | LEVELER     | 4   |

| PARTS INVENTORY CONT. |                  |     |     |  |  |
|-----------------------|------------------|-----|-----|--|--|
| ID                    | DESCRIPTION      |     | QTY |  |  |
| A                     | ALLEN KEY        | (B) | 1   |  |  |
| В                     | WRENCH           |     | 1   |  |  |
| C                     | M8 x 50MM BOLT   |     | 4   |  |  |
| D                     | M8 x 70MM BOLT   |     | 8   |  |  |
| B                     | M8 x 115MM BOLT  |     | 4   |  |  |
| <b>B</b>              | LOCK WASHER      |     | 12  |  |  |
| G                     | FLAT WASHER      |     | 12  |  |  |
| •                     | HALF MOON WASHER | 0   | 4   |  |  |
| 0                     | NUT M8           |     | 4   |  |  |