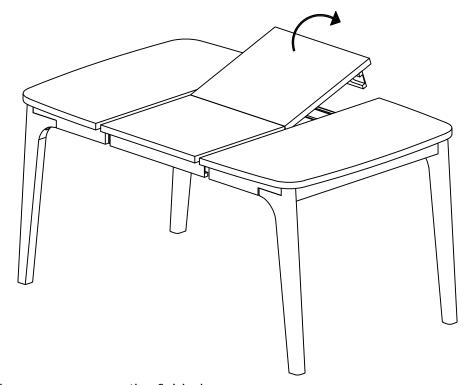

ARTICLE. Page 3 of 5

Noted: Adjust the leg aligned with apron before tighten all bolt

ARTICLE. Page 4 of 5

3

Tip: Make sure you open the folded aprons before assembly

ARTICLE. Page 5 of 5

! Adjust levelers as needed.