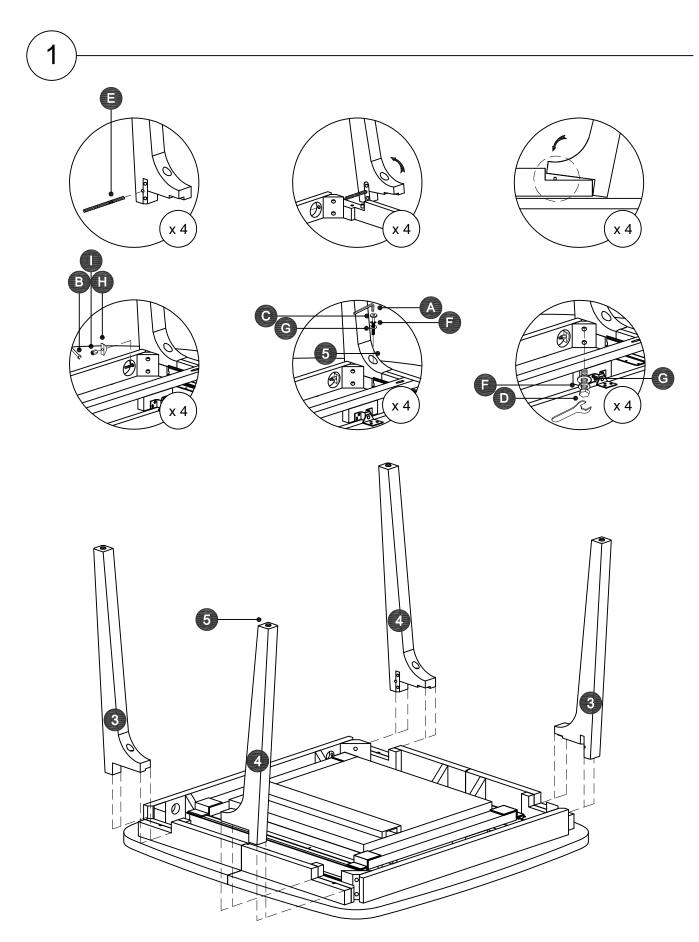

| PARTS INVENTORY |             |     |
|-----------------|-------------|-----|
| ID              | DESCRIPTION | QTY |
| 1               | TABLE TOP   | 1   |
| 2               | LEAF        | 1   |
| 3               | LEFT LEG    | 2   |
| 4               | RIGHT LEG   | 2   |
| 5               | LEVELER     | 4   |

| PARTS INVENTORY CONT. |                  |     |     |  |  |
|-----------------------|------------------|-----|-----|--|--|
| ID                    | DESCRIPTION      |     | QTY |  |  |
| A                     | ALLEN KEY        | (B) | 1   |  |  |
| В                     | WRENCH           |     | 1   |  |  |
| C                     | M8 x 50MM BOLT   |     | 4   |  |  |
| D                     | M8 x 70MM BOLT   |     | 8   |  |  |
| B                     | M8 x 115MM BOLT  |     | 4   |  |  |
| <b>B</b>              | LOCK WASHER      |     | 12  |  |  |
| G                     | FLAT WASHER      |     | 12  |  |  |
| •                     | HALF MOON WASHER | 0   | 4   |  |  |
| 0                     | NUT M8           |     | 4   |  |  |

ARTICLE. Page 3 of 5

Noted: Adjust the leg aligned with apron before tighten all bolt

ARTICLE. Page 4 of 5

3

Tip: Make sure you open the folded aprons before assembly

ARTICLE. Page 5 of 5

! Adjust levelers as needed.