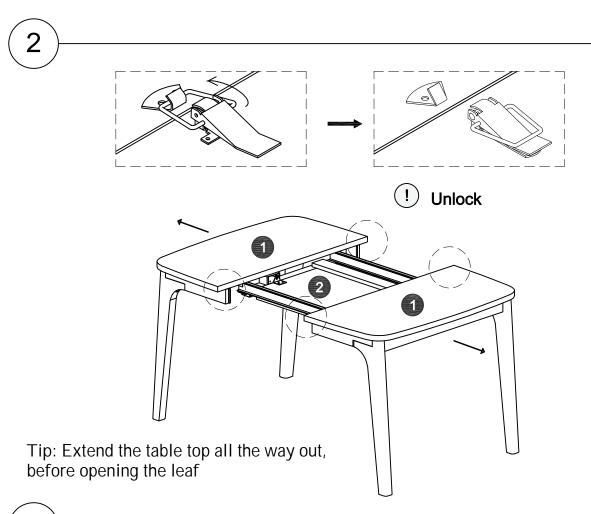

ARTICLE. Page 3 of 5

Noted: Adjust the leg aligned with apron before tighten all bolt

ARTICLE. Page 4 of 5

3

Tip: Make sure you open the folded aprons before assembly

ARTICLE. Page 5 of 5

! Adjust levelers as needed.