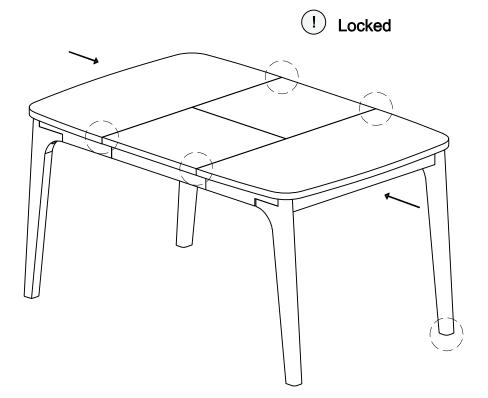

ARTICLE. Page 3 of 5

Noted: Adjust the leg aligned with apron before tighten all bolt

ARTICLE. Page 4 of 5

3

Tip: Make sure you open the folded aprons before assembly

ARTICLE. Page 5 of 5

! Adjust levelers as needed.