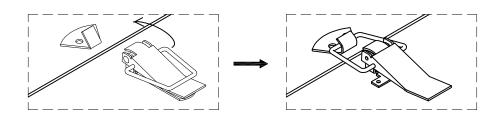

ARTICLE. Page 3 of 5

Noted: Adjust the leg aligned with apron before tighten all bolt

ARTICLE. Page 4 of 5

3

Tip: Make sure you open the folded aprons before assembly

ARTICLE. Page 5 of 5

! Adjust levelers as needed.