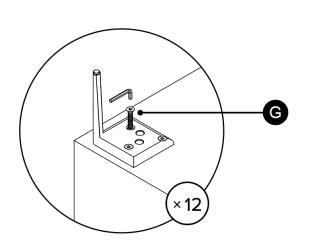

Hardware may loosen over time, check the bolts regularly and tighten if necessary.

| PARTS INVENTORY |                             |     |     |
|-----------------|-----------------------------|-----|-----|
| ID              | DESCRIPTION                 |     | QTY |
| A               | RIGHT SOFA SECTION          |     | 1   |
| B               | CORNER SECTION              |     | 1   |
| С               | LEFT ARMLESS CHAISE SECTION |     | 1   |
| D               | CORNER LEG                  |     | 12  |
| B               | CENTER LEG                  | ()  | 1   |
| F               | ALLEN KEY                   |     | 3   |
| G               | BOLT                        | (9) | 36  |