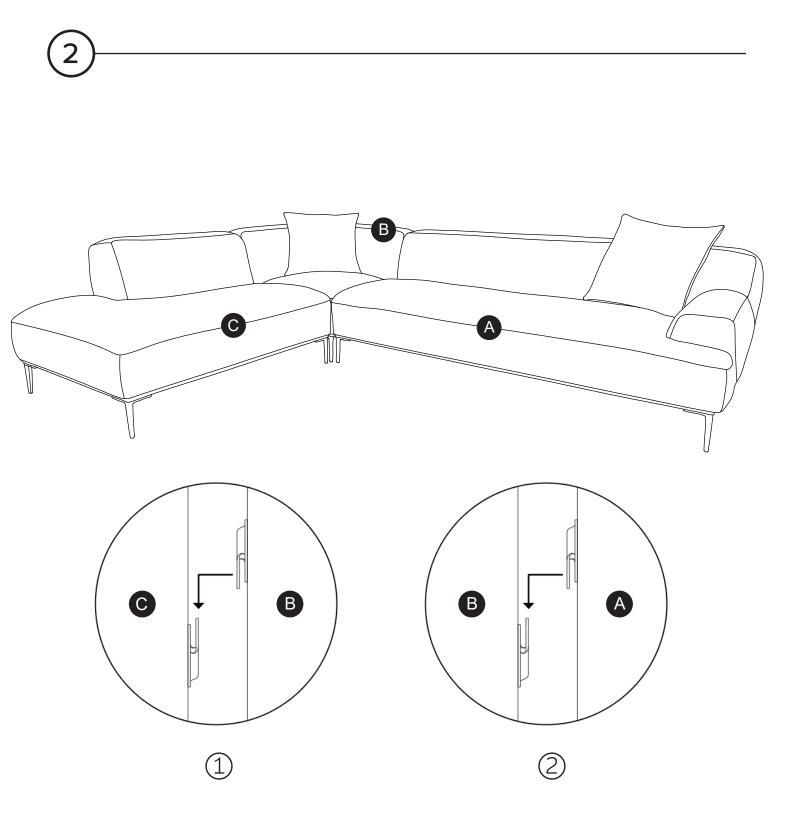

## ABISKO

Left Corner Sectional

Hardware may loosen over time, check the bolts regularly and tighten if necessary.

| PARTS INVENTORY |                             |     |     |
|-----------------|-----------------------------|-----|-----|
| ID              | DESCRIPTION                 |     | QTY |
| A               | RIGHT SOFA SECTION          |     | 1   |
| B               | CORNER SECTION              |     | 1   |
| С               | LEFT ARMLESS CHAISE SECTION |     | 1   |
| D               | CORNER LEG                  |     | 12  |
| B               | CENTER LEG                  | ()  | 1   |
| F               | ALLEN KEY                   |     | 3   |
| G               | BOLT                        | (9) | 36  |