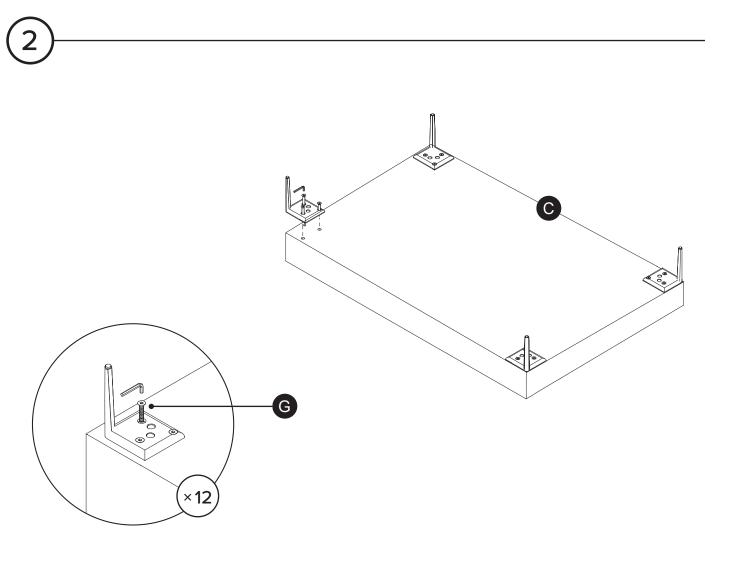

Hardware may loosen over time, check the bolts regularly and tighten if necessary.

| PARTS INVENTORY |                             |     |     |
|-----------------|-----------------------------|-----|-----|
| ID              | DESCRIPTION                 |     | QTY |
| A               | RIGHT SOFA SECTION          |     | 1   |
| B               | CORNER SECTION              |     | 1   |
| С               | LEFT ARMLESS CHAISE SECTION |     | 1   |
| D               | CORNER LEG                  |     | 12  |
| B               | CENTER LEG                  | ()  | 1   |
| F               | ALLEN KEY                   |     | 3   |
| G               | BOLT                        | (9) | 36  |