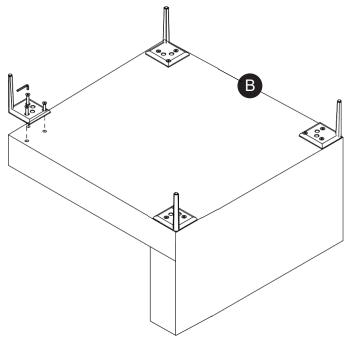

Hardware may loosen over time, check the bolts regularly and tighten if necessary.

| PARTS INVENTORY |                             |     |     |
|-----------------|-----------------------------|-----|-----|
| ID              | DESCRIPTION                 |     | QTY |
| A               | RIGHT SOFA SECTION          |     | 1   |
| B               | CORNER SECTION              |     | 1   |
| С               | LEFT ARMLESS CHAISE SECTION |     | 1   |
| D               | CORNER LEG                  |     | 12  |
| B               | CENTER LEG                  | ()  | 1   |
| F               | ALLEN KEY                   |     | 3   |
| G               | BOLT                        | (9) | 36  |