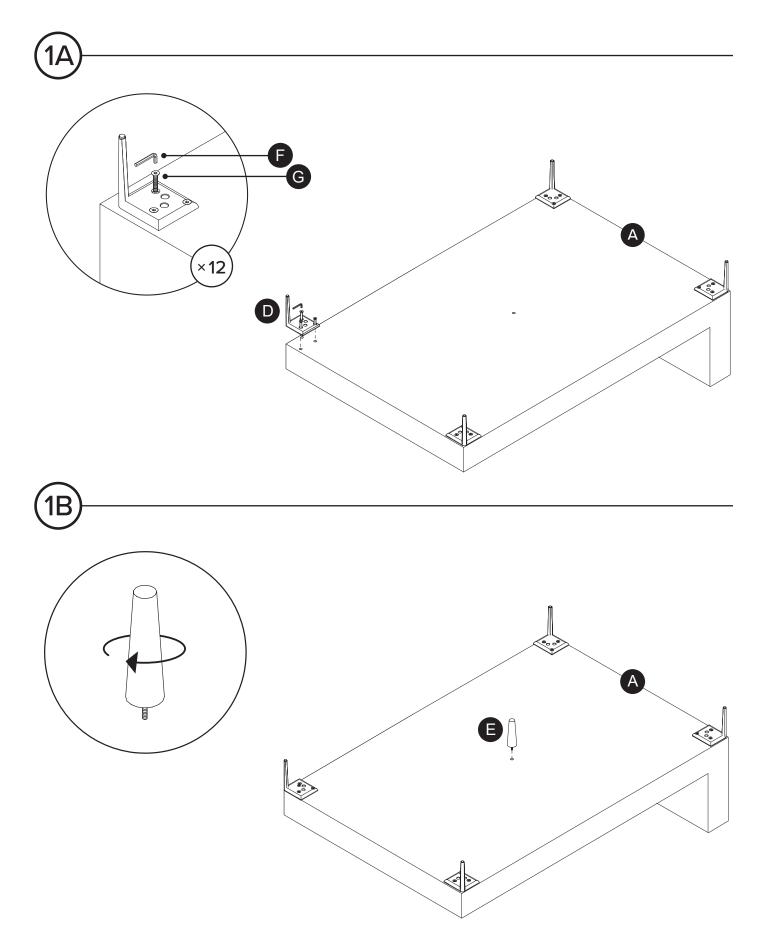

Hardware may loosen over time, check the bolts regularly and tighten if necessary.

| PARTS INVENTORY |                             |     |     |
|-----------------|-----------------------------|-----|-----|
| ID              | DESCRIPTION                 |     | QTY |
| A               | RIGHT SOFA SECTION          |     | 1   |
| B               | CORNER SECTION              |     | 1   |
| С               | LEFT ARMLESS CHAISE SECTION |     | 1   |
| D               | CORNER LEG                  |     | 12  |
| B               | CENTER LEG                  | ()  | 1   |
| F               | ALLEN KEY                   |     | 3   |
| G               | BOLT                        | (9) | 36  |