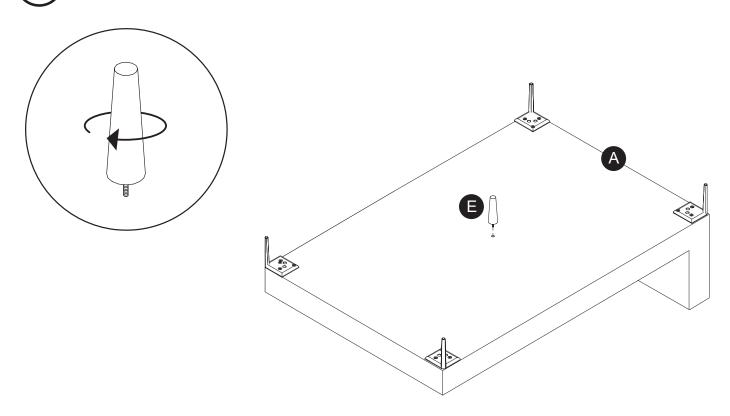

[]

Hardware may loosen over time, check the bolts regularly and tighten if necessary.

| PARTS INVENTORY |                              |     |     |
|-----------------|------------------------------|-----|-----|
| ID              | DESCRIPTION                  |     | QTY |
| A               | LEFT SOFA SECTION            |     | 1   |
| В               | CORNER SECTION               |     | 1   |
| 0               | RIGHT ARMLESS CHAISE SECTION |     | 1   |
| D               | CORNER LEG                   | RO  | 12  |
| <b>3</b>        | CENTER LEG                   |     | 1   |
| <b>(3</b> )     | ALLEN KEY                    |     | 3   |
| G               | BOLT                         | (9) | 36  |