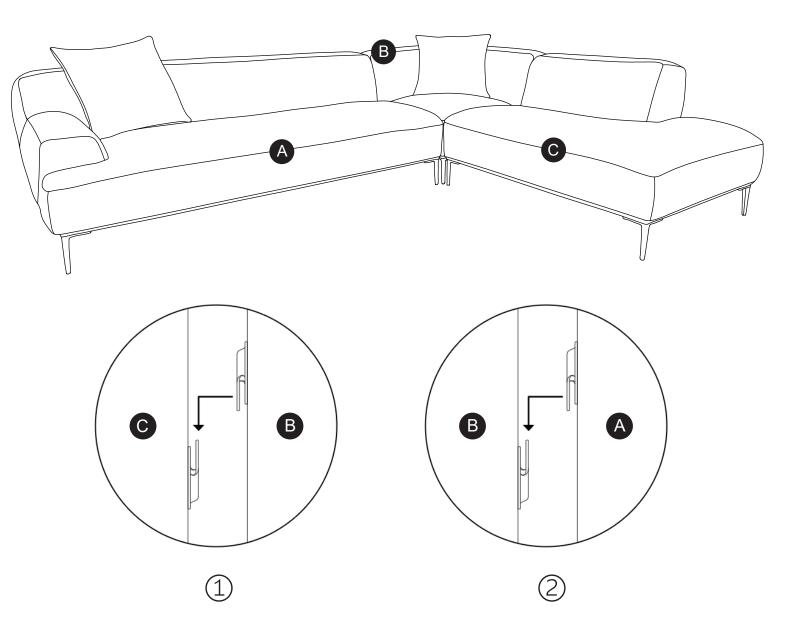

## **ABISKO**

**Right Corner Sectional** 

[]

Hardware may loosen over time, check the bolts regularly and tighten if necessary.

| PARTS INVENTORY |                              |     |     |
|-----------------|------------------------------|-----|-----|
| ID              | DESCRIPTION                  |     | QTY |
| A               | LEFT SOFA SECTION            |     | 1   |
| В               | CORNER SECTION               |     | 1   |
| 0               | RIGHT ARMLESS CHAISE SECTION |     | 1   |
| D               | CORNER LEG                   | RO  | 12  |
| <b>3</b>        | CENTER LEG                   |     | 1   |
| <b>(3</b> )     | ALLEN KEY                    |     | 3   |
| G               | BOLT                         | (9) | 36  |