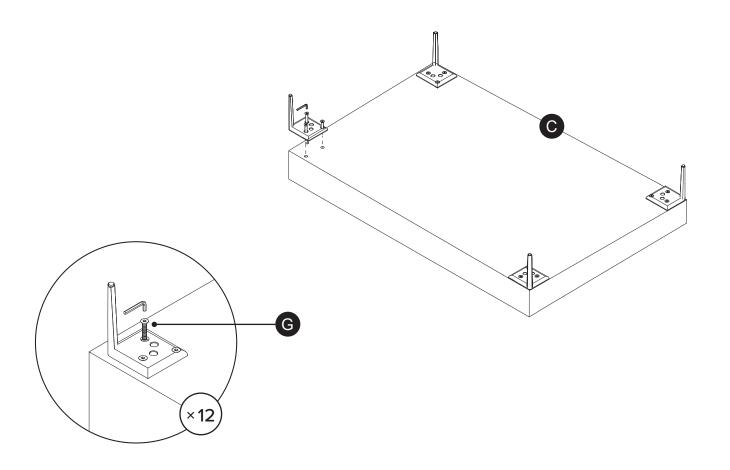

[]

Hardware may loosen over time, check the bolts regularly and tighten if necessary.

| PARTS INVENTORY |                              |     |     |
|-----------------|------------------------------|-----|-----|
| ID              | DESCRIPTION                  |     | QTY |
| A               | LEFT SOFA SECTION            |     | 1   |
| В               | CORNER SECTION               |     | 1   |
| 0               | RIGHT ARMLESS CHAISE SECTION |     | 1   |
| D               | CORNER LEG                   | RO  | 12  |
| <b>3</b>        | CENTER LEG                   |     | 1   |
| <b>(3</b> )     | ALLEN KEY                    |     | 3   |
| G               | BOLT                         | (9) | 36  |