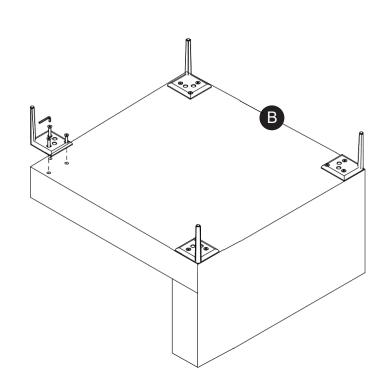

[]

Hardware may loosen over time, check the bolts regularly and tighten if necessary.

| PARTS INVENTORY |                              |     |     |
|-----------------|------------------------------|-----|-----|
| ID              | DESCRIPTION                  |     | QTY |
| A               | LEFT SOFA SECTION            |     | 1   |
| В               | CORNER SECTION               |     | 1   |
| 0               | RIGHT ARMLESS CHAISE SECTION |     | 1   |
| D               | CORNER LEG                   | RO  | 12  |
| <b>3</b>        | CENTER LEG                   |     | 1   |
| <b>(3</b> )     | ALLEN KEY                    |     | 3   |
| G               | BOLT                         | (9) | 36  |