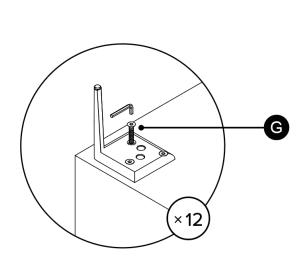

[]

Hardware may loosen over time, check the bolts regularly and tighten if necessary.

| PARTS INVENTORY |                              |     |     |
|-----------------|------------------------------|-----|-----|
| ID              | DESCRIPTION                  |     | QTY |
| A               | LEFT SOFA SECTION            |     | 1   |
| В               | CORNER SECTION               |     | 1   |
| 0               | RIGHT ARMLESS CHAISE SECTION |     | 1   |
| D               | CORNER LEG                   | RO  | 12  |
| <b>3</b>        | CENTER LEG                   |     | 1   |
| <b>(3</b> )     | ALLEN KEY                    |     | 3   |
| G               | BOLT                         | (9) | 36  |