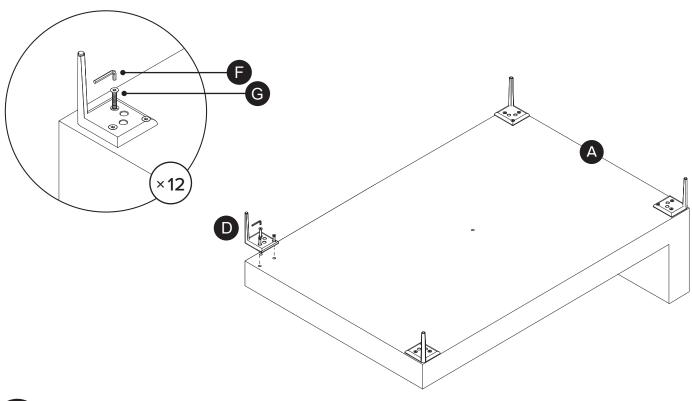

[]

Hardware may loosen over time, check the bolts regularly and tighten if necessary.

| PARTS INVENTORY |                              |     |     |
|-----------------|------------------------------|-----|-----|
| ID              | DESCRIPTION                  |     | QTY |
| A               | LEFT SOFA SECTION            |     | 1   |
| В               | CORNER SECTION               |     | 1   |
| 0               | RIGHT ARMLESS CHAISE SECTION |     | 1   |
| D               | CORNER LEG                   | RO  | 12  |
| <b>3</b>        | CENTER LEG                   |     | 1   |
| <b>(3</b> )     | ALLEN KEY                    |     | 3   |
| G               | BOLT                         | (9) | 36  |