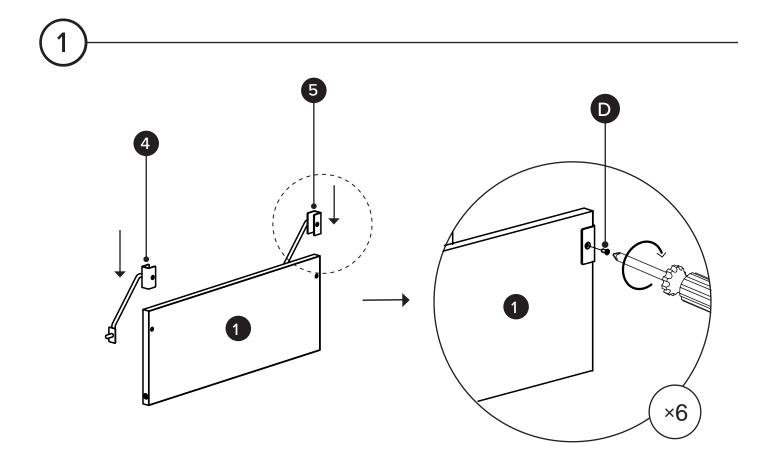

REQUIRED TOOL

| PARTS INVENTORY |                          |     |  |
|-----------------|--------------------------|-----|--|
| ID              | DESCRIPTION              | QTY |  |
| 1               | SHELF 18 x 228 x 584     | 3   |  |
| 2               | LEFT WALL MOUNT SUPPORT  | 1   |  |
| 3               | RIGHT WALL MOUNT SUPPORT | 1   |  |
| 4               | LEFT SHELF BRACKET       | 3   |  |
| 6               | RIGHT SHELF BRACKET      | 3   |  |

| HARDWARE LIST |                                   |        |     |
|---------------|-----------------------------------|--------|-----|
| ID            | DESCRIPTION                       |        | QTY |
| A             | PLASTIC WALL ANCHOR<br>M8 x 40 MM |        | 6   |
| B             | M5 × 40MM SCREW                   | duund) | 6   |
| C             | BOLTS M6 x 35 MM                  |        | 6   |
| D             | BOLTS M4 x 10 MM                  |        | 6+1 |
| 6             | ALLEN KEY                         |        | 1   |
| Ð             | PAPER JIG                         |        | 1   |