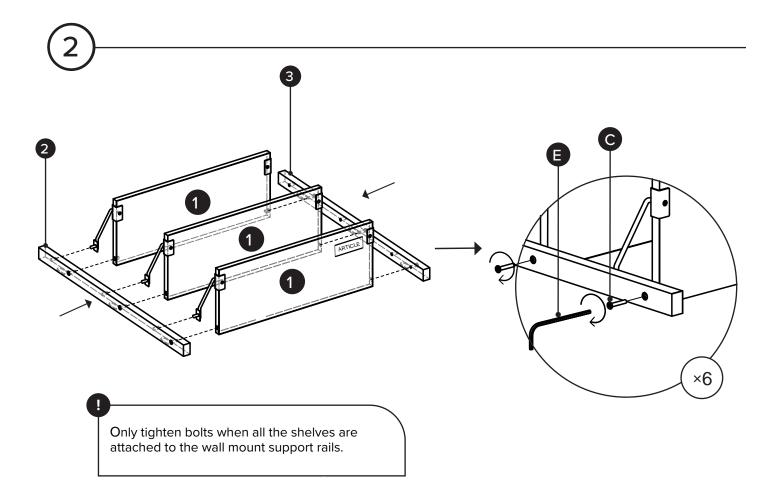

REQUIRED TOOL

| PARTS INVENTORY |                          |     |  |
|-----------------|--------------------------|-----|--|
| ID              | DESCRIPTION              | QTY |  |
| 1               | SHELF 18 x 228 x 584     | 3   |  |
| 2               | LEFT WALL MOUNT SUPPORT  | 1   |  |
| 3               | RIGHT WALL MOUNT SUPPORT | 1   |  |
| 4               | LEFT SHELF BRACKET       | 3   |  |
| 6               | RIGHT SHELF BRACKET      | 3   |  |

| HARDWARE LIST |                                   |        |     |
|---------------|-----------------------------------|--------|-----|
| ID            | DESCRIPTION                       |        | QTY |
| A             | PLASTIC WALL ANCHOR<br>M8 x 40 MM |        | 6   |
| B             | M5 × 40MM SCREW                   | duund) | 6   |
| C             | BOLTS M6 x 35 MM                  |        | 6   |
| D             | BOLTS M4 x 10 MM                  |        | 6+1 |
| 6             | ALLEN KEY                         |        | 1   |
| Ð             | PAPER JIG                         |        | 1   |