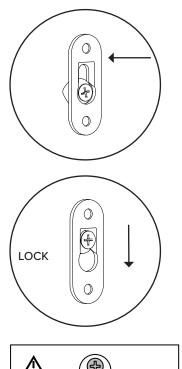

Use a paper jig and water level to mark the spots for drilling holes on the wall.

(5)

Hang the shelf on the wall. Ensure that shelf can not slide left or right.

Attention: Maximum load on each shelf is 44lbs