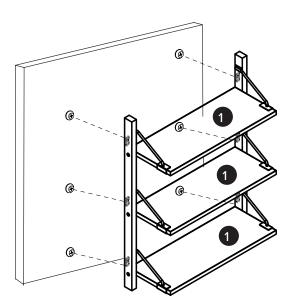

Use a paper jig and water level to mark the spots for drilling holes on the wall.

(5)

Hang the shelf on the wall. Ensure that shelf can not slide left or right.

Attention: Maximum load on each shelf is 44lbs