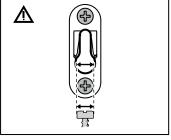

Use a paper jig and water level to mark the spots for drilling holes on the wall.

(5)

Hang the shelf on the wall. Ensure that shelf can not slide left or right.

Attention: Maximum load on each shelf is 44lbs