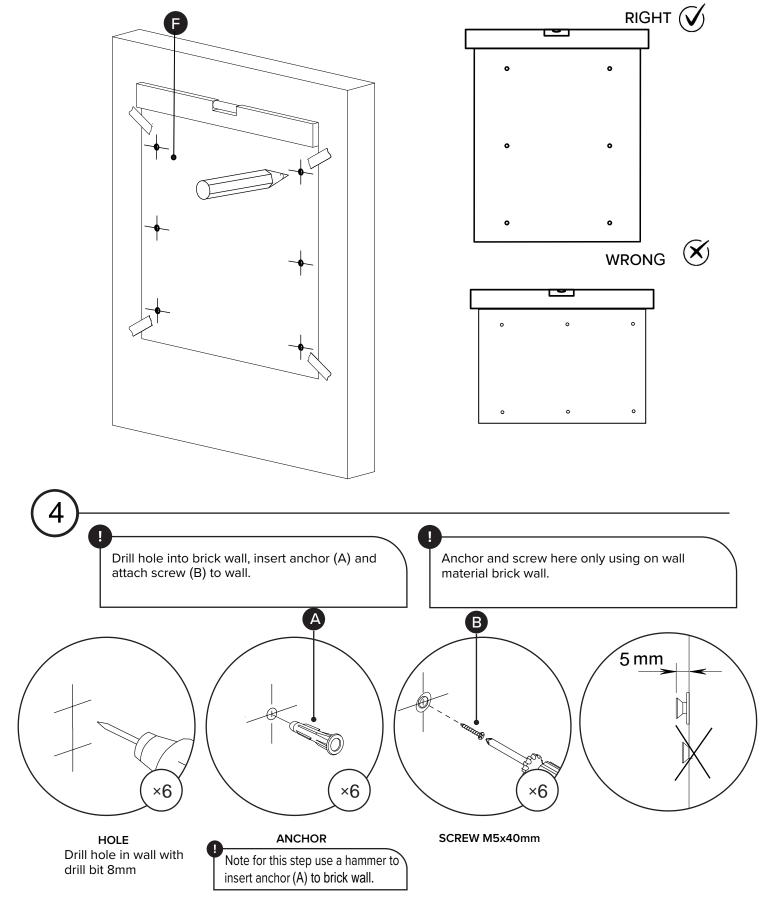

Use a paper jig and water level to mark the spots for drilling holes on the wall.

(5)

Hang the shelf on the wall. Ensure that shelf can not slide left or right.

Attention: Maximum load on each shelf is 44lbs