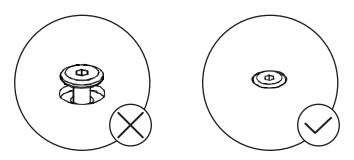

bolt (L) to nut (M).

! Do not completely tighten bolts.

! Do not completely tighten bolts.

! Once all bolts are placed, completely tighten

(4

Put on cushions

ARTICLE. LAHOLM Loveseat Page 6 of 6

Product is ready for use.