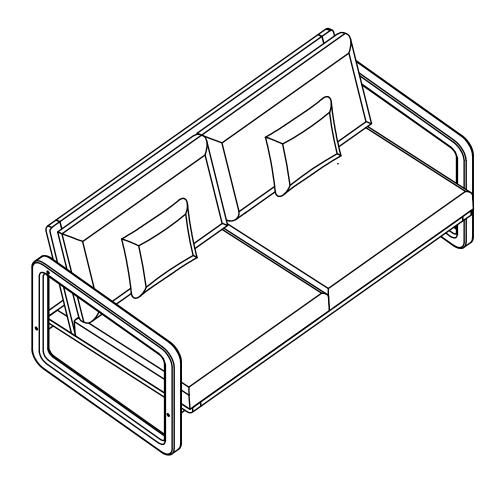

# OF PEOPLE

| PARTS INVENTORY |              |  |     |  |  |
|-----------------|--------------|--|-----|--|--|
| ID              | DESCRIPTION  |  | QTY |  |  |
| A               | BASE         |  | 1   |  |  |
| В               | BACK FRAME   |  | 1   |  |  |
| G               | RIGHT ARM    |  | 1   |  |  |
| D               | LEFT ARM     |  | 1   |  |  |
| B               | CENTER LEG   |  | 1   |  |  |
| <b>6</b>        | SEAT CUSHION |  | 2   |  |  |
| G               | BACK CUSHION |  | 2   |  |  |
| •               | SIDE CUSHION |  | 2   |  |  |