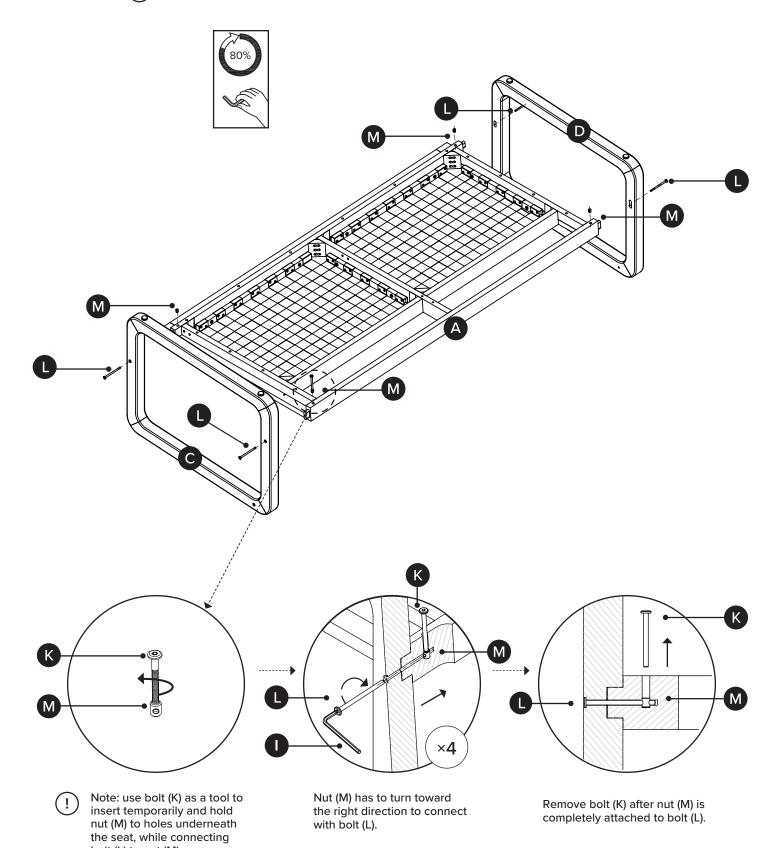

bolt (L) to nut (M).

! Do not completely tighten bolts.

! Do not completely tighten bolts.

! Once all bolts are placed, completely tighten

(4

Put on cushions

ARTICLE. LAHOLM Loveseat Page 6 of 6

Product is ready for use.