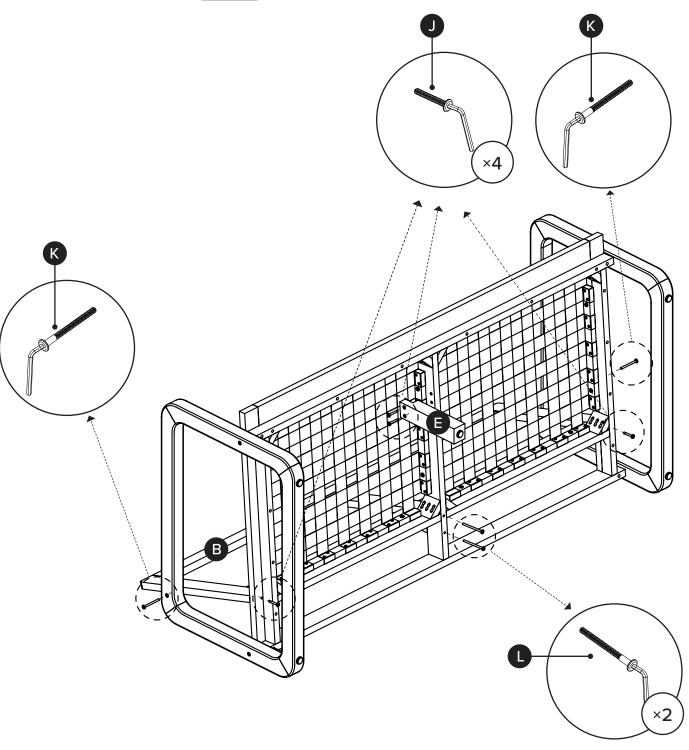

bolt (L) to nut (M).

! Do not completely tighten bolts.

! Do not completely tighten bolts.

! Once all bolts are placed, completely tighten

(4

Put on cushions

ARTICLE. LAHOLM Loveseat Page 6 of 6

Product is ready for use.