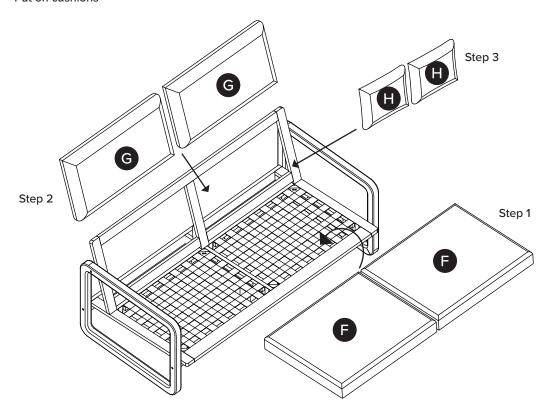

bolt (L) to nut (M).

! Do not completely tighten bolts.

! Do not completely tighten bolts.

! Once all bolts are placed, completely tighten

(4

Put on cushions

ARTICLE. LAHOLM Loveseat Page 6 of 6

Product is ready for use.