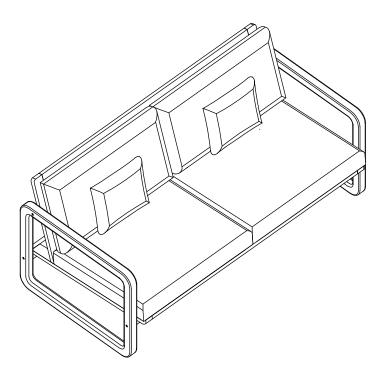

bolt (L) to nut (M).

! Do not completely tighten bolts.

! Do not completely tighten bolts.

! Once all bolts are placed, completely tighten

(4

Put on cushions

ARTICLE. LAHOLM Loveseat Page 6 of 6

Product is ready for use.