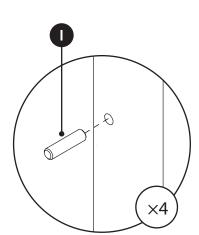

| PARTS INVENTORY |                  |   |     |
|-----------------|------------------|---|-----|
| ID              | DESCRIPTION      |   | QTY |
| A               | M6 ×80MM BOLT    |   | 10  |
| В               | M6 ×40MM BOLT    |   | 24  |
| 0               | M6 ×20MM BOLT    |   | 6   |
| D               | M6.5 LOCK WASHER | 0 | 36  |
| B               | M6.5 WASHER      | 0 | 36  |
| <b>6</b>        | M8 ×30MM BOLT    |   | 28  |
| G               | M8.5 LOCK WASHER |   | 28  |
| •               | M8.5 WASHER      |   | 28  |
| 0               | WOODEN DOWEL     | 0 | 4   |
| 0               | ALLEN KEY        |   | 2   |