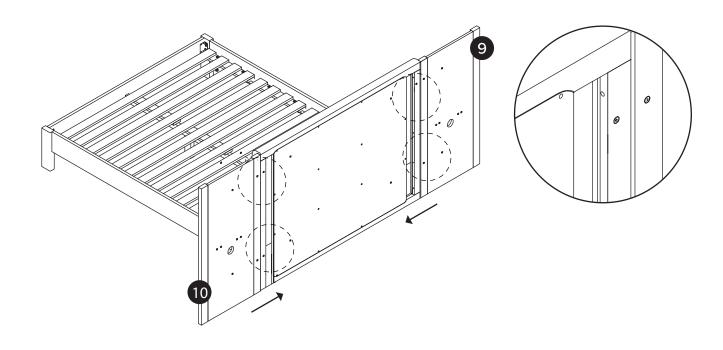

If you're having difficulty, our friendly Customer Care team is always here to help. Call us at 1.888.746.3455 during business hours, email service@article.com or chat live at article.com.

| PARTS INVENTORY CONT. |                                   |     |  |
|-----------------------|-----------------------------------|-----|--|
| ID                    | DESCRIPTION                       | QTY |  |
| 1                     | HEADBOARD                         | 1   |  |
| 2                     | SIDE RAIL (LEFT)                  | 1   |  |
| 3                     | SIDE RAIL (RIGHT)                 | 1   |  |
| 4                     | FOOTBOARD                         | 1   |  |
| 5                     | CENTER BEAM METAL BRACKETS        | 2   |  |
| 6                     | CENTER BEAM                       | 1   |  |
| 7                     | CENTER LEG                        | 2   |  |
| 8                     | SLATS                             | 4   |  |
| 9                     | SIDE HEADBOARD (LEFT)             | 1   |  |
| 10                    | SIDE HEADBOARD (RIGHT)            | 1   |  |
| •                     | SIDE HEADBOARD BACK SUPPORT RAILS | 4   |  |
| 12                    | NIGHTSTANDS                       | 2   |  |