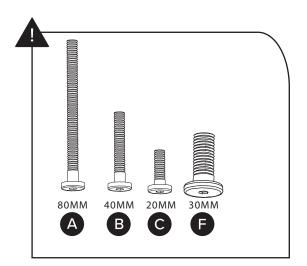

| PARTS INVENTORY |                  |   |     |
|-----------------|------------------|---|-----|
| ID              | DESCRIPTION      |   | QTY |
| A               | M6 ×80MM BOLT    |   | 10  |
| В               | M6 ×40MM BOLT    |   | 24  |
| 0               | M6 ×20MM BOLT    |   | 6   |
| D               | M6.5 LOCK WASHER | 0 | 36  |
| B               | M6.5 WASHER      | 0 | 36  |
| <b>6</b>        | M8 ×30MM BOLT    |   | 28  |
| G               | M8.5 LOCK WASHER |   | 28  |
| •               | M8.5 WASHER      |   | 28  |
| 0               | WOODEN DOWEL     | 0 | 4   |
| 0               | ALLEN KEY        |   | 2   |