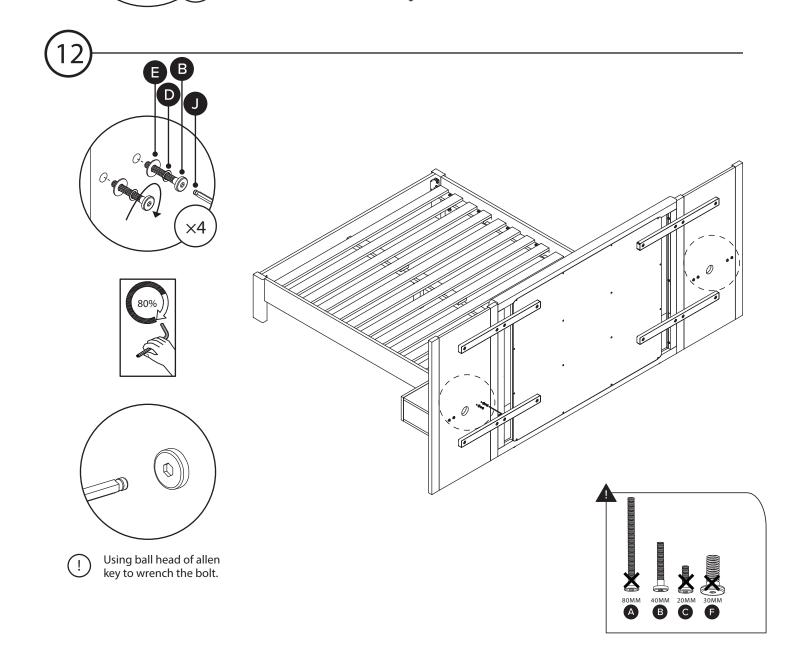

| PARTS INVENTORY |                  |   |     |
|-----------------|------------------|---|-----|
| ID              | DESCRIPTION      |   | QTY |
| A               | M6 ×80MM BOLT    |   | 10  |
| В               | M6 ×40MM BOLT    |   | 24  |
| 0               | M6 ×20MM BOLT    |   | 6   |
| D               | M6.5 LOCK WASHER | 0 | 36  |
| B               | M6.5 WASHER      | 0 | 36  |
| <b>6</b>        | M8 ×30MM BOLT    |   | 28  |
| G               | M8.5 LOCK WASHER |   | 28  |
| •               | M8.5 WASHER      |   | 28  |
| 0               | WOODEN DOWEL     | 0 | 4   |
| 0               | ALLEN KEY        |   | 2   |

Using ball head of allen key to wrench the bolt.

(8)