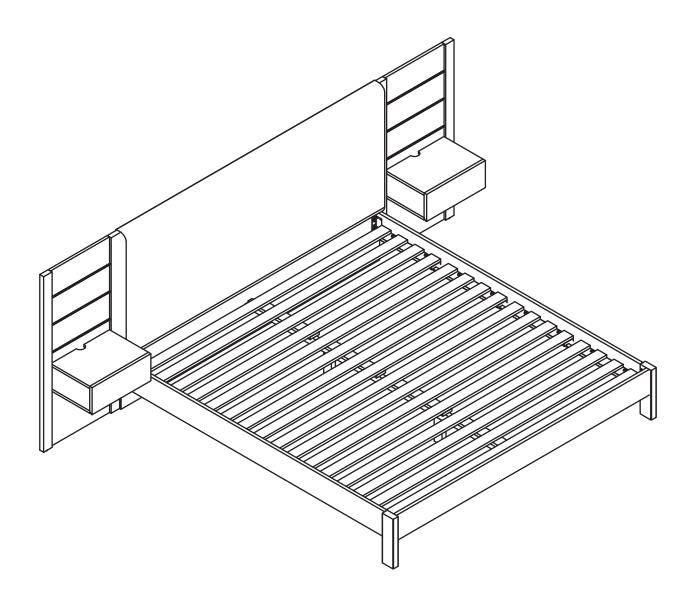

If you're having difficulty, our friendly Customer Care team is always here to help. Call us at 1.888.746.3455 during business hours, email service@article.com or chat live at article.com.

| PARTS INVENTORY CONT. |                                   |     |  |
|-----------------------|-----------------------------------|-----|--|
| ID                    | DESCRIPTION                       | QTY |  |
| 1                     | HEADBOARD                         | 1   |  |
| 2                     | SIDE RAIL (LEFT)                  | 1   |  |
| 3                     | SIDE RAIL (RIGHT)                 | 1   |  |
| 4                     | FOOTBOARD                         | 1   |  |
| 5                     | CENTER BEAM METAL BRACKETS        | 2   |  |
| 6                     | CENTER BEAM                       | 1   |  |
| 7                     | CENTER LEG                        | 2   |  |
| 8                     | SLATS                             | 4   |  |
| 9                     | SIDE HEADBOARD (LEFT)             | 1   |  |
| 10                    | SIDE HEADBOARD (RIGHT)            | 1   |  |
| •                     | SIDE HEADBOARD BACK SUPPORT RAILS | 4   |  |
| 12                    | NIGHTSTANDS                       | 2   |  |