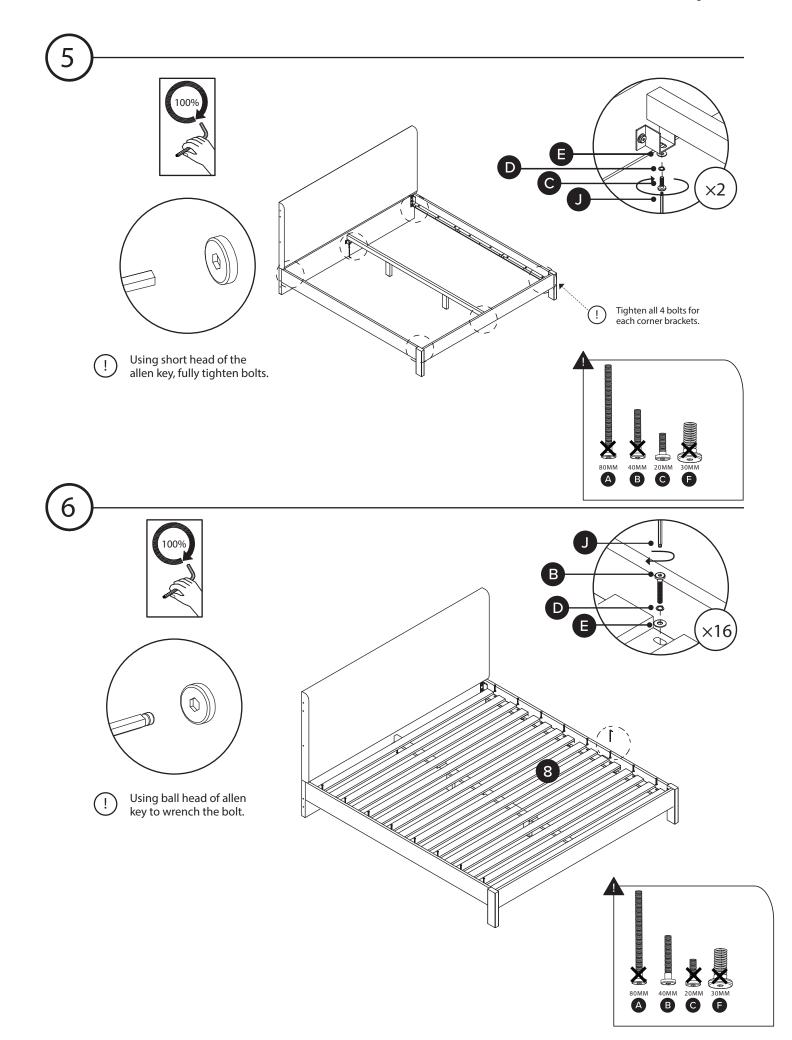

| PARTS INVENTORY |                  |   |     |
|-----------------|------------------|---|-----|
| ID              | DESCRIPTION      |   | QTY |
| A               | M6 ×80MM BOLT    |   | 10  |
| В               | M6 ×40MM BOLT    |   | 24  |
| 0               | M6 ×20MM BOLT    |   | 6   |
| D               | M6.5 LOCK WASHER | 0 | 36  |
| B               | M6.5 WASHER      | 0 | 36  |
| <b>6</b>        | M8 ×30MM BOLT    |   | 28  |
| G               | M8.5 LOCK WASHER |   | 28  |
| •               | M8.5 WASHER      |   | 28  |
| 0               | WOODEN DOWEL     | 0 | 4   |
| 0               | ALLEN KEY        |   | 2   |