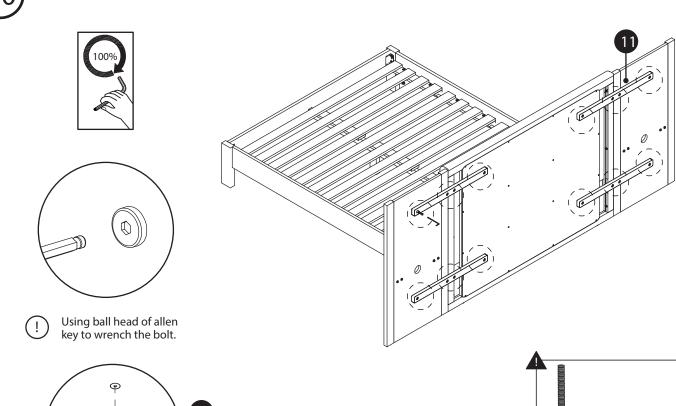

If you're having difficulty, our friendly Customer Care team is always here to help. Call us at 1.888.746.3455 during business hours, email service@article.com or chat live at article.com.

| PARTS INVENTORY CONT. |                                   |     |  |
|-----------------------|-----------------------------------|-----|--|
| ID                    | DESCRIPTION                       | QTY |  |
| 1                     | HEADBOARD                         | 1   |  |
| 2                     | SIDE RAIL (LEFT)                  | 1   |  |
| 3                     | SIDE RAIL (RIGHT)                 | 1   |  |
| 4                     | FOOTBOARD                         | 1   |  |
| 5                     | CENTER BEAM METAL BRACKETS        | 2   |  |
| 6                     | CENTER BEAM                       | 1   |  |
| 7                     | CENTER LEG                        | 2   |  |
| 8                     | SLATS                             | 4   |  |
| 9                     | SIDE HEADBOARD (LEFT)             | 1   |  |
| 10                    | SIDE HEADBOARD (RIGHT)            | 1   |  |
| •                     | SIDE HEADBOARD BACK SUPPORT RAILS | 4   |  |
| 12                    | NIGHTSTANDS                       | 2   |  |

Using ball head of allen key to wrench the bolt.

(8)