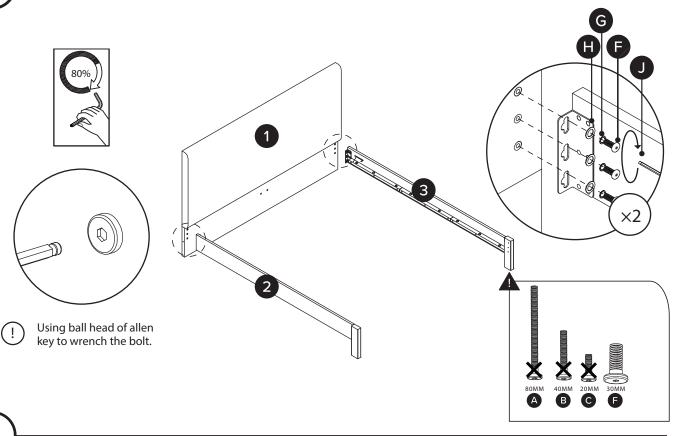

| PARTS INVENTORY |                  |   |     |
|-----------------|------------------|---|-----|
| ID              | DESCRIPTION      |   | QTY |
| A               | M6 ×80MM BOLT    |   | 10  |
| В               | M6 ×40MM BOLT    |   | 24  |
| 0               | M6 ×20MM BOLT    |   | 6   |
| D               | M6.5 LOCK WASHER | 0 | 36  |
| B               | M6.5 WASHER      | 0 | 36  |
| <b>6</b>        | M8 ×30MM BOLT    |   | 28  |
| G               | M8.5 LOCK WASHER |   | 28  |
| •               | M8.5 WASHER      |   | 28  |
| 0               | WOODEN DOWEL     | 0 | 4   |
| 0               | ALLEN KEY        |   | 2   |

Using ball head of allen key to wrench the bolt.

(8)