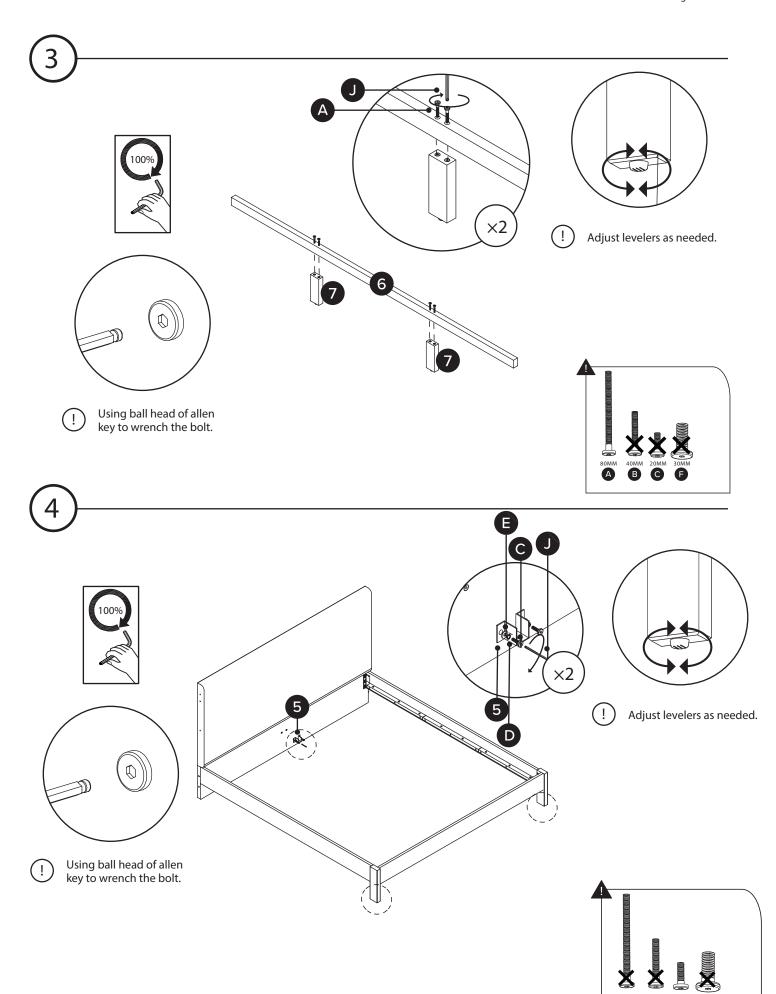

| PARTS INVENTORY |                  |   |     |
|-----------------|------------------|---|-----|
| ID              | DESCRIPTION      |   | QTY |
| A               | M6 ×80MM BOLT    |   | 10  |
| В               | M6 ×40MM BOLT    |   | 24  |
| 0               | M6 ×20MM BOLT    |   | 6   |
| D               | M6.5 LOCK WASHER | 0 | 36  |
| B               | M6.5 WASHER      | 0 | 36  |
| <b>6</b>        | M8 ×30MM BOLT    |   | 28  |
| G               | M8.5 LOCK WASHER |   | 28  |
| •               | M8.5 WASHER      |   | 28  |
| 0               | WOODEN DOWEL     | 0 | 4   |
| 0               | ALLEN KEY        |   | 2   |