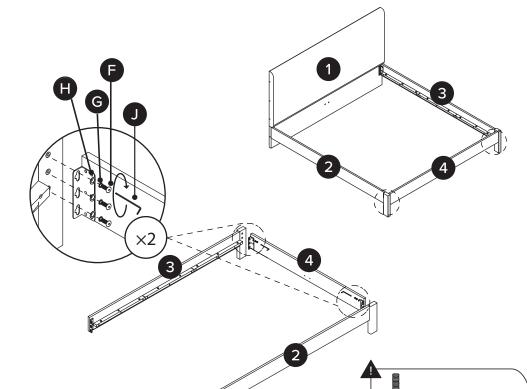

| PARTS INVENTORY |                  |   |     |
|-----------------|------------------|---|-----|
| ID              | DESCRIPTION      |   | QTY |
| A               | M6 ×80MM BOLT    |   | 10  |
| В               | M6 ×40MM BOLT    |   | 24  |
| 0               | M6 ×20MM BOLT    |   | 6   |
| D               | M6.5 LOCK WASHER | 0 | 36  |
| B               | M6.5 WASHER      | 0 | 36  |
| <b>6</b>        | M8 ×30MM BOLT    |   | 28  |
| G               | M8.5 LOCK WASHER |   | 28  |
| •               | M8.5 WASHER      |   | 28  |
| 0               | WOODEN DOWEL     | 0 | 4   |
| 0               | ALLEN KEY        |   | 2   |