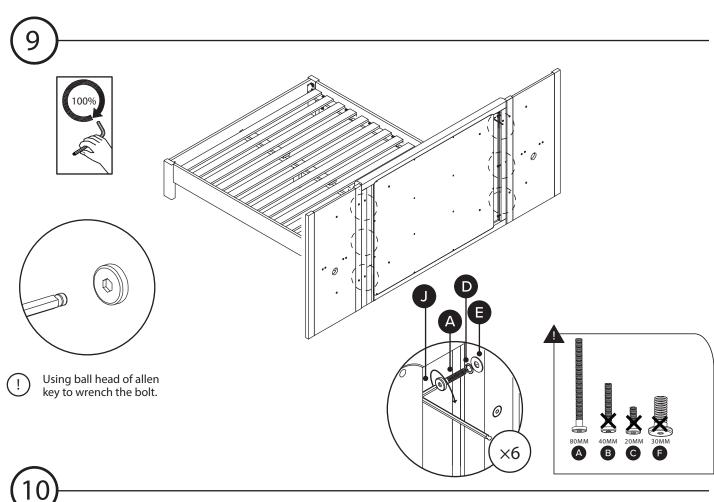

If you're having difficulty, our friendly Customer Care team is always here to help. Call us at 1.888.746.3455 during business hours, email service@article.com or chat live at article.com.

| PARTS INVENTORY CONT. |                                   |     |  |
|-----------------------|-----------------------------------|-----|--|
| ID                    | DESCRIPTION                       | QTY |  |
| 1                     | HEADBOARD                         | 1   |  |
| 2                     | SIDE RAIL (LEFT)                  | 1   |  |
| 3                     | SIDE RAIL (RIGHT)                 | 1   |  |
| 4                     | FOOTBOARD                         | 1   |  |
| 5                     | CENTER BEAM METAL BRACKETS        | 2   |  |
| 6                     | CENTER BEAM                       | 1   |  |
| 7                     | CENTER LEG                        | 2   |  |
| 8                     | SLATS                             | 4   |  |
| 9                     | SIDE HEADBOARD (LEFT)             | 1   |  |
| 10                    | SIDE HEADBOARD (RIGHT)            | 1   |  |
| •                     | SIDE HEADBOARD BACK SUPPORT RAILS | 4   |  |
| 12                    | NIGHTSTANDS                       | 2   |  |

| PARTS INVENTORY |                  |   |     |
|-----------------|------------------|---|-----|
| ID              | DESCRIPTION      |   | QTY |
| A               | M6 ×80MM BOLT    |   | 10  |
| В               | M6 ×40MM BOLT    |   | 24  |
| 0               | M6 ×20MM BOLT    |   | 6   |
| D               | M6.5 LOCK WASHER | 0 | 36  |
| B               | M6.5 WASHER      | 0 | 36  |
| <b>6</b>        | M8 ×30MM BOLT    |   | 28  |
| G               | M8.5 LOCK WASHER |   | 28  |
| •               | M8.5 WASHER      |   | 28  |
| 0               | WOODEN DOWEL     | 0 | 4   |
| 0               | ALLEN KEY        |   | 2   |

Using ball head of allen key to wrench the bolt.

(8)