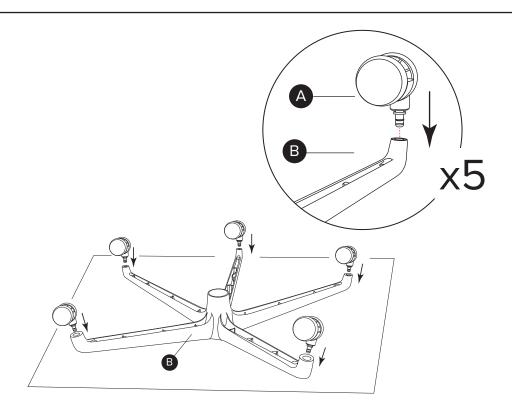

| PARTS INVENTORY |                |  |     |
|-----------------|----------------|--|-----|
| ID              | DESCRIPTION    |  | QTY |
| A               | CASTER         |  | 5   |
| В               | LEG BASE       |  | 1   |
| G               | GAS LIFT       |  | 1   |
| D               | SWIVEL PLATE   |  | 1   |
| •               | SEAT           |  | 1   |
| •               | BOLT (M8x30MM) |  | 4   |
| G               | ALLEN KEY      |  | 1   |