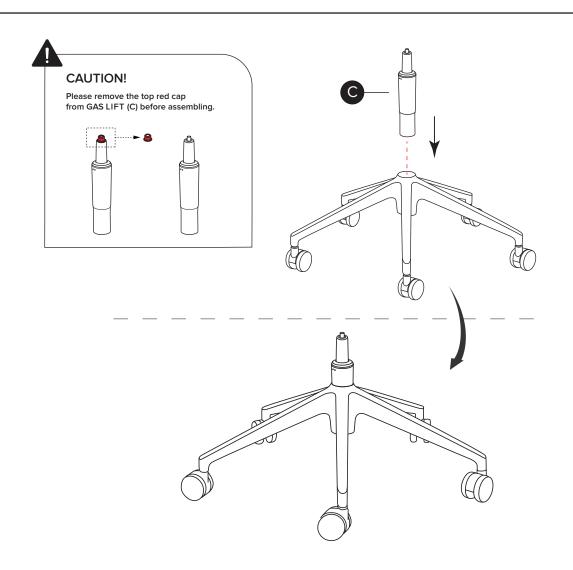

| PARTS INVENTORY |                |  |     |
|-----------------|----------------|--|-----|
| ID              | DESCRIPTION    |  | QTY |
| A               | CASTER         |  | 5   |
| В               | LEG BASE       |  | 1   |
| G               | GAS LIFT       |  | 1   |
| D               | SWIVEL PLATE   |  | 1   |
| •               | SEAT           |  | 1   |
| •               | BOLT (M8x30MM) |  | 4   |
| G               | ALLEN KEY      |  | 1   |