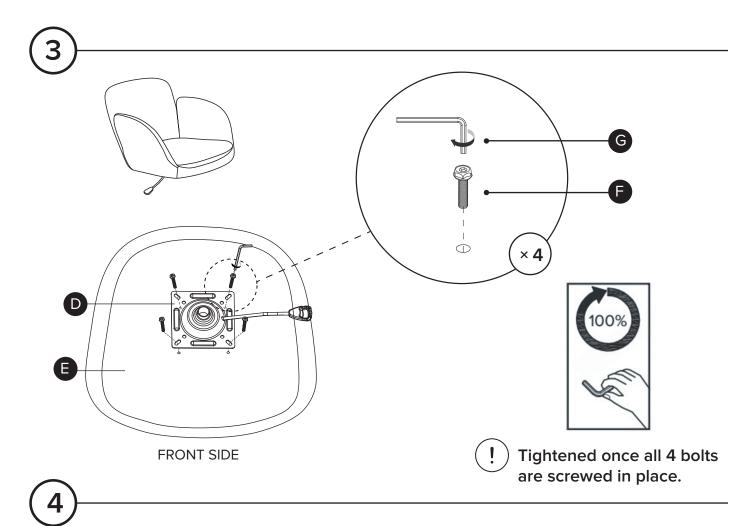

| PARTS INVENTORY |                |  |     |
|-----------------|----------------|--|-----|
| ID              | DESCRIPTION    |  | QTY |
| A               | CASTER         |  | 5   |
| В               | LEG BASE       |  | 1   |
| G               | GAS LIFT       |  | 1   |
| D               | SWIVEL PLATE   |  | 1   |
| •               | SEAT           |  | 1   |
| •               | BOLT (M8x30MM) |  | 4   |
| G               | ALLEN KEY      |  | 1   |