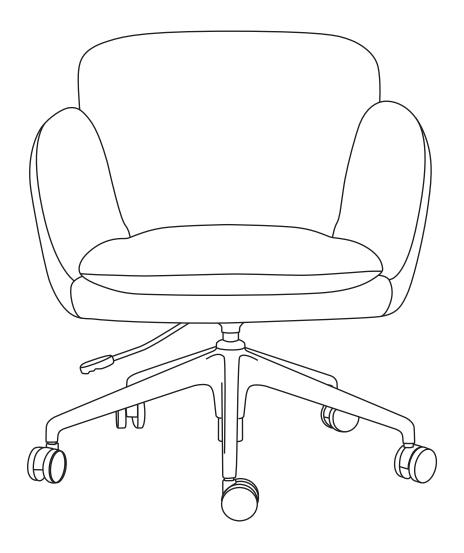

| PARTS INVENTORY |                |  |     |
|-----------------|----------------|--|-----|
| ID              | DESCRIPTION    |  | QTY |
| A               | CASTER         |  | 5   |
| В               | LEG BASE       |  | 1   |
| G               | GAS LIFT       |  | 1   |
| D               | SWIVEL PLATE   |  | 1   |
| •               | SEAT           |  | 1   |
| •               | BOLT (M8x30MM) |  | 4   |
| G               | ALLEN KEY      |  | 1   |