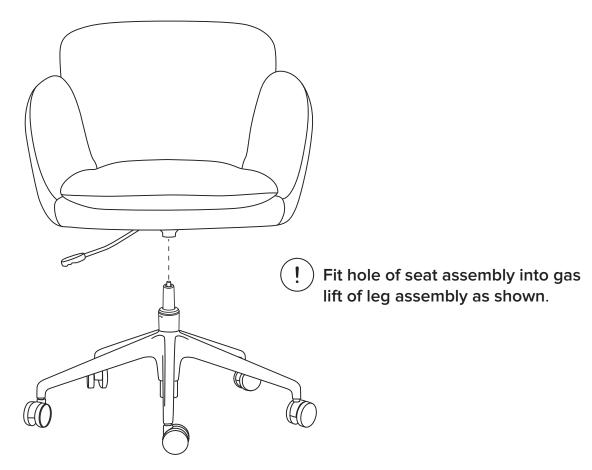

all parts on a soft, clean, and flat surface such as a carpet to prevent scratches.

If you're having difficulty, our friendly Customer Care team is always here to help. Call us at **1.888.746.3455** during business hours, email **service@article.com** or chat live at **article.com**.



| PARTS INVENTORY |                |  |     |
|-----------------|----------------|--|-----|
| ID              | DESCRIPTION    |  | QTY |
| A               | CASTER         |  | 5   |
| В               | LEG BASE       |  | 1   |
| G               | GAS LIFT       |  | 1   |
| D               | SWIVEL PLATE   |  | 1   |
| •               | SEAT           |  | 1   |
| •               | BOLT (M8x30MM) |  | 4   |
| G               | ALLEN KEY      |  | 1   |

ARTICLE. BEA Office Chair Page 3 of 4





2