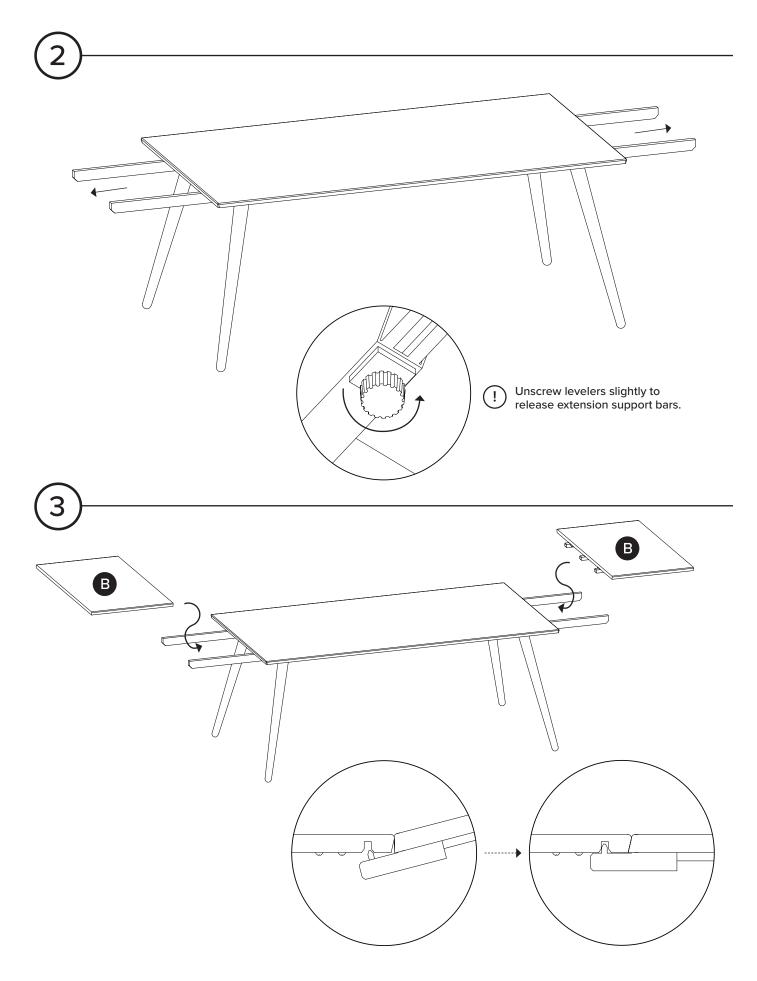

| PARTS INVENTORY |                |     |
|-----------------|----------------|-----|
| ID              | DESCRIPTION    | QTY |
| A               | LEG            | 4   |
| B               | EXTENSION LEAF | 2   |