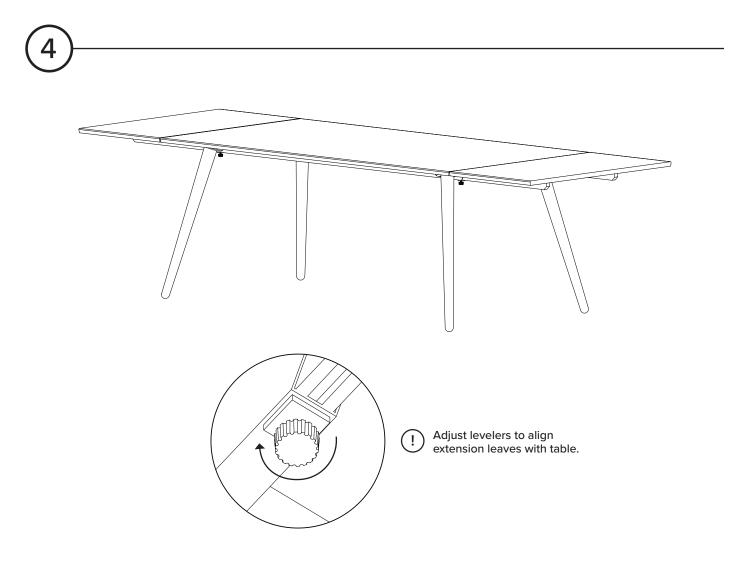

VERSION 1.2

## Assembly Instructions



## SENO

## Extendable Dining Table

## ASSEMBLY INSTRUCTIONS

Read these instructions carefully and keep for future reference. Refer to parts inventory for guidance, and ensure you have all pieces before starting.

When assembling, place all parts on a soft, clean, and flat surface such as a carpet to prevent scratches.

If you're having difficulty, our friendly Customer Care team is always here to help. Call us at **1.888.746.3455** during business hours, email **service@article.com** or chat live at **article.com**.



| PARTS INVENTORY |                |     |
|-----------------|----------------|-----|
| ID              | DESCRIPTION    | QTY |
| A               | LEG            | 4   |
| B               | EXTENSION LEAF | 2   |