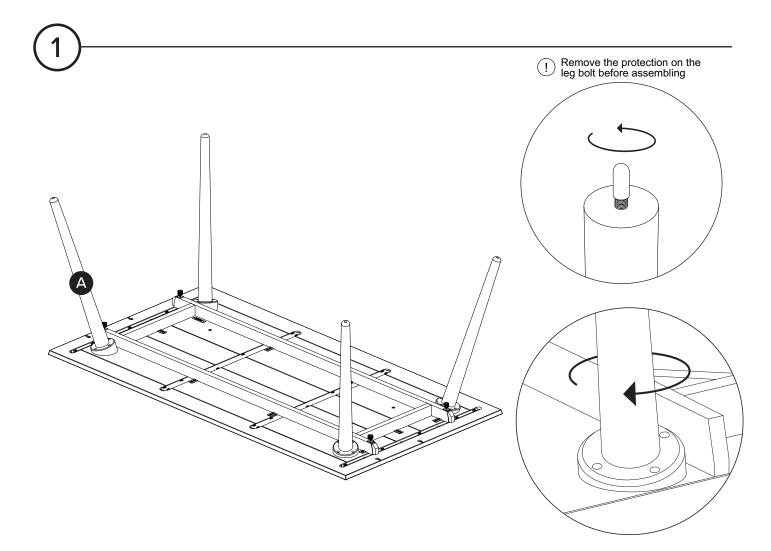

| PARTS INVENTORY |                |     |
|-----------------|----------------|-----|
| ID              | DESCRIPTION    | QTY |
| A               | LEG            | 4   |
| B               | EXTENSION LEAF | 2   |