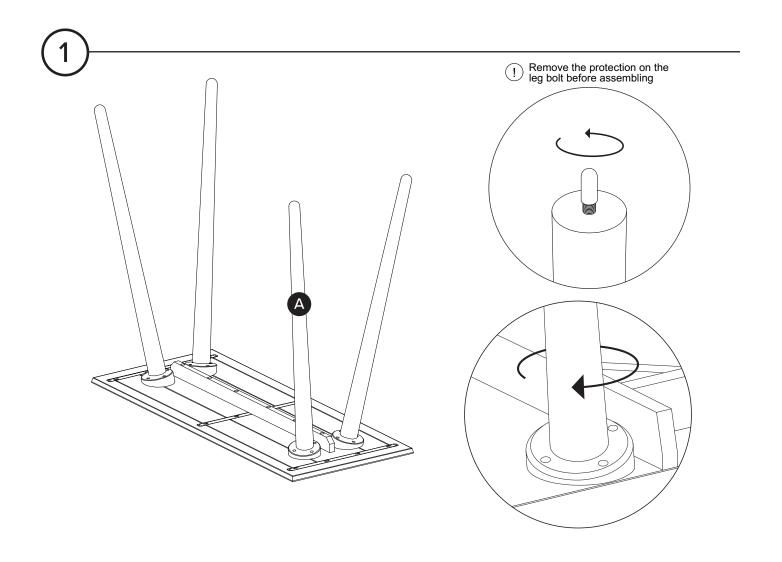

| PARTS INVENTORY |             |     |
|-----------------|-------------|-----|
| ID              | DESCRIPTION | QTY |
| A               | LEG         | 4   |