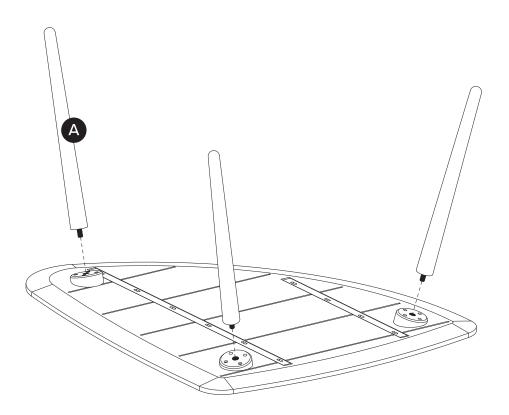

| PARTS INVENTORY |             |     |
|-----------------|-------------|-----|
| ID              | DESCRIPTION | QTY |
| A               | LEGS        | 3   |

tipping. Please do not sit, stand on, or leave children unattended around this table.