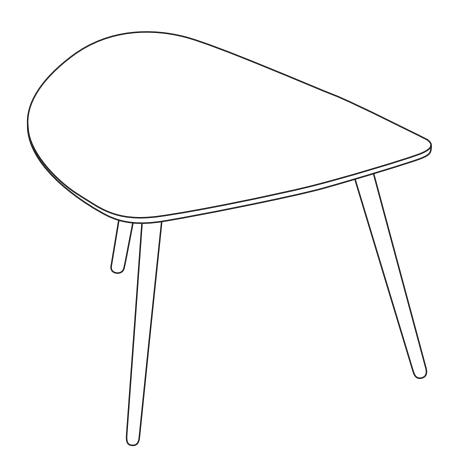

## ARTICLE.

## **Assembly Instructions**



## **AMOEBA**

29.5" Wide Coffee Table

## **ASSEMBLY INSTRUCTIONS**

Read these instructions carefully and keep for future reference. Refer to parts inventory for guidance, and ensure you have all pieces before starting.

When assembling, place all parts on a soft, clean, and flat surface such as a carpet to prevent scratches.

If you're having difficulty, our friendly Customer Care team is always here to help. Call us at **1.888.746.3455** during business hours, email **service@article.com** or chat live at **article.com**.



| PARTS INVENTORY |             |     |
|-----------------|-------------|-----|
| ID              | DESCRIPTION | QTY |
| A               | LEGS        | 3   |



tipping. Please do not sit, stand on, or leave children unattended around this table.