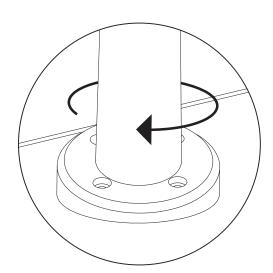

## **ASSEMBLY INSTRUCTIONS**

Read these instructions carefully and keep for future reference. Refer to parts inventory for guidance, and ensure you have all pieces before starting.

When assembling, place all parts on a soft, clean, and flat surface such as a carpet to prevent scratches.