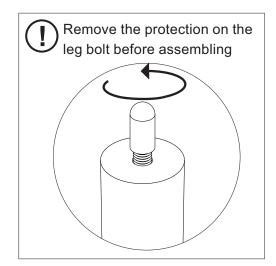

## **ASSEMBLY INSTRUCTIONS**

Read these instructions carefully and keep for future reference. Refer to parts inventory for guidance, and ensure you have all pieces before starting.

When assembling, place all parts on a soft, clean, and flat surface such as a carpet to prevent scratches.