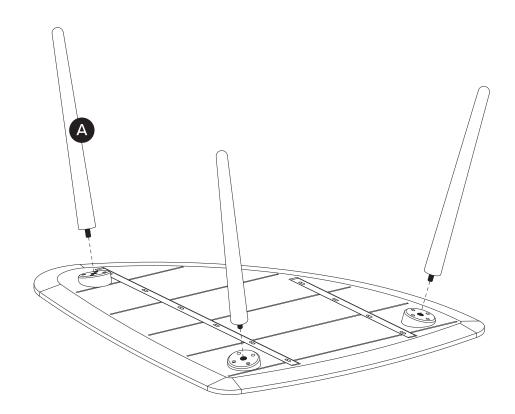

| PARTS INVENTORY |             |     |
|-----------------|-------------|-----|
| ID              | DESCRIPTION | QTY |
| A               | LEGS        | 3   |