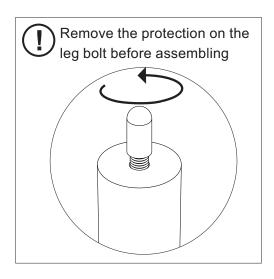

## ASSEMBLY INSTRUCTIONS

Read these instructions carefully and keep for future reference. Refer to parts inventory for guidance, and ensure you have all pieces before starting.

When assembling, place all parts on a soft, clean, and flat surface such as a carpet to prevent scratches.