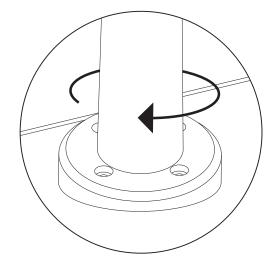

## ASSEMBLY INSTRUCTIONS

Read these instructions carefully and keep for future reference. Refer to parts inventory for guidance, and ensure you have all pieces before starting.

When assembling, place all parts on a soft, clean, and flat surface such as a carpet to prevent scratches.