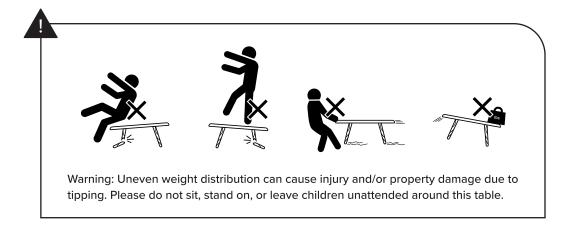

## ASSEMBLY INSTRUCTIONS

Read these instructions carefully and keep for future reference. Refer to parts inventory for guidance, and ensure you have all pieces before starting.

When assembling, place all parts on a soft, clean, and flat surface such as a carpet to prevent scratches.