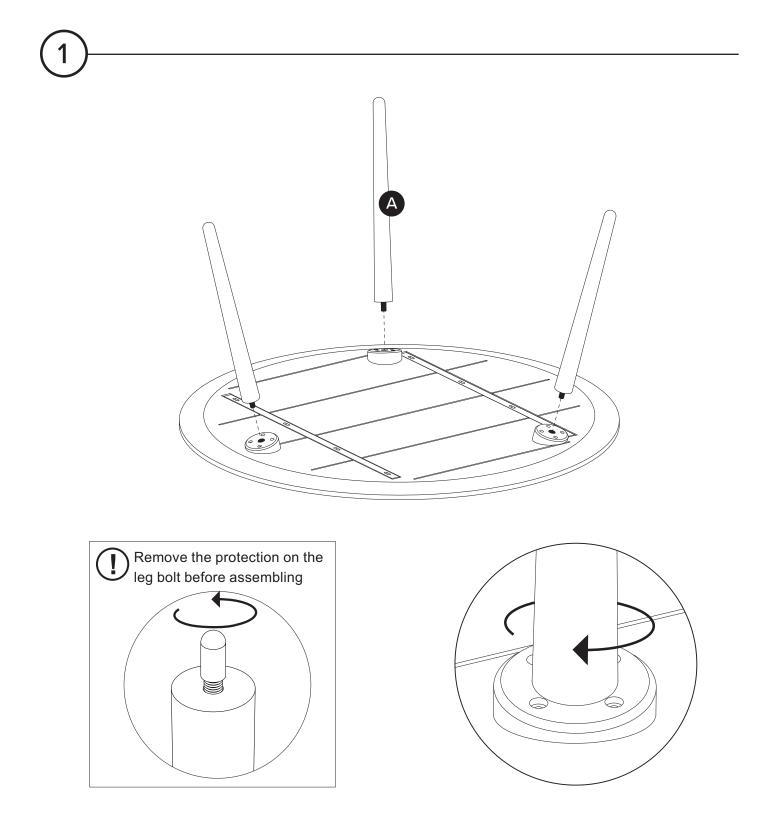

| PARTS INVENTORY |             |     |
|-----------------|-------------|-----|
| ID              | DESCRIPTION | QTY |
| A               | LEGS        | 3   |