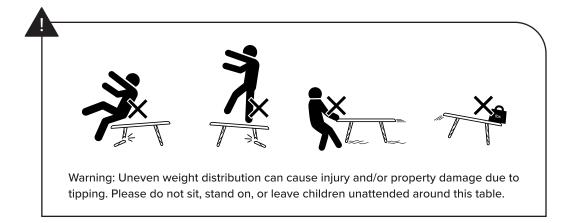

Assembly Instructions



## AMOEBA

Round Coffee Table

VERSION 1.2

## ASSEMBLY INSTRUCTIONS

Read these instructions carefully and keep for future reference. Refer to parts inventory for guidance, and ensure you have all pieces before starting.

When assembling, place all parts on a soft, clean, and flat surface such as a carpet to prevent scratches.

If you're having difficulty, our friendly Customer Care team is always here to help. Call us at **1.888.746.3455** during business hours, email **service@article.com** or chat live at **article.com**.



| PARTS INVENTORY |             |     |
|-----------------|-------------|-----|
| ID              | DESCRIPTION | QTY |
| A               | LEGS        | 3   |