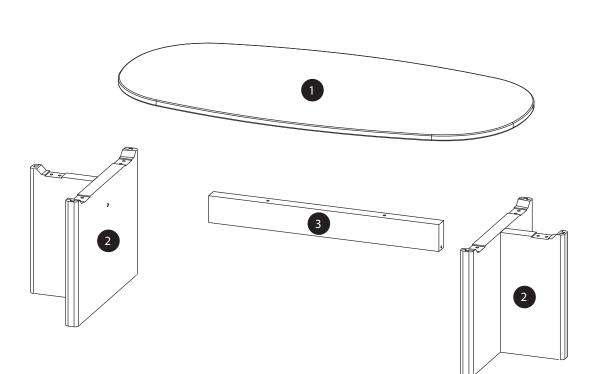

Hardware may loosen over time, check the bolts regularly and tighten if necessary.

| PARTS INVENTORY |             |     |  |
|-----------------|-------------|-----|--|
| ID              | DESCRIPTION | QTY |  |
| 1               | TABLE TOP   | 1   |  |
| 2               | T LEG       | 2   |  |
| 3               | STRETCHER   | 1   |  |