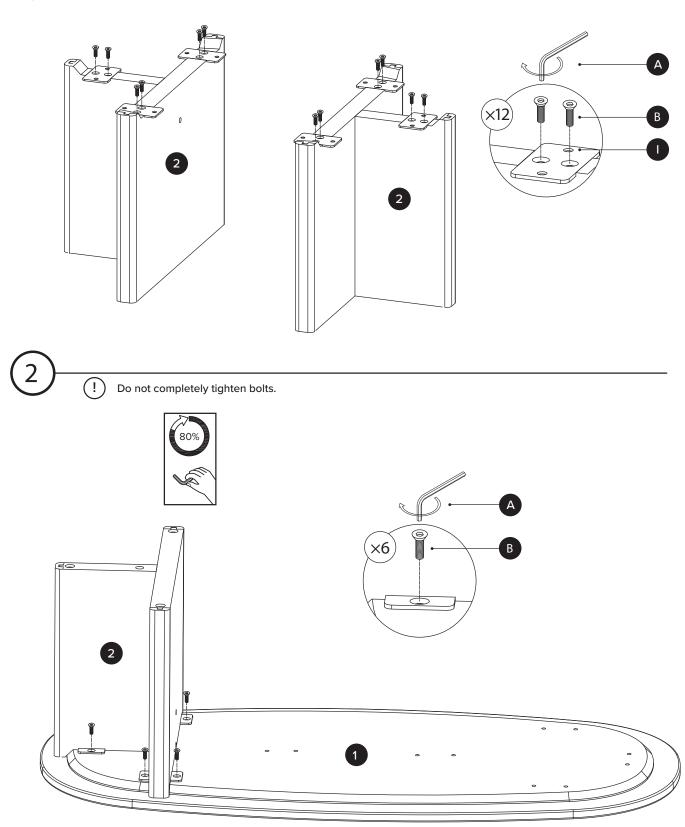

Hardware may loosen over time, check the bolts regularly and tighten if necessary.

| PARTS INVENTORY |             |     |  |
|-----------------|-------------|-----|--|
| ID              | DESCRIPTION | QTY |  |
| 1               | TABLE TOP   | 1   |  |
| 2               | T LEG       | 2   |  |
| 3               | STRETCHER   | 1   |  |

| HARDWARE LIST |                  |            |     |  |
|---------------|------------------|------------|-----|--|
| ID            | DESCRIPTION      |            | QTY |  |
| A             | ALLEN KEY        |            | 1   |  |
| B             | M6×15MM BOLT     |            | 24  |  |
| C             | M6×65MM BOLT     |            | 2   |  |
| D             | M6×50MM BOLT     |            | 2   |  |
| Ð             | M6 LOCK WASHER   | Q          | 4   |  |
| F             | M6 WASHER        | $\bigcirc$ | 4   |  |
| G             | WOODEN DOWEL     |            | 2   |  |
| 8             | HALF MOON WASHER |            | 2   |  |
| 0             | METAL BRACKET    |            | 6   |  |

## Please ensure to put components on a flat and soft and clean surface such as a cardboard or a rug.