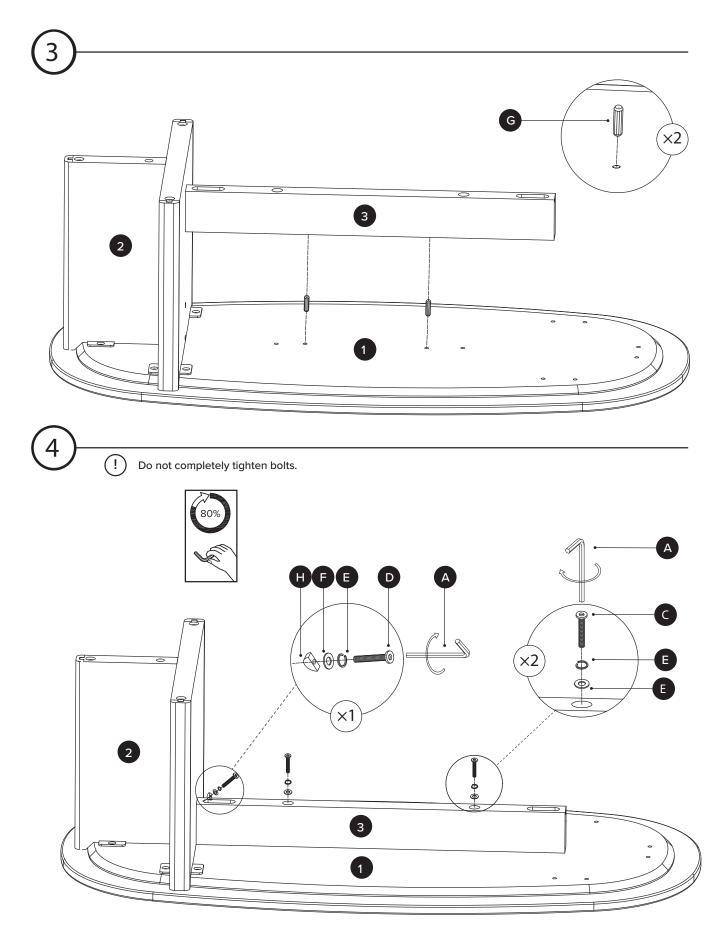

Hardware may loosen over time, check the bolts regularly and tighten if necessary.

| PARTS INVENTORY |             |     |  |
|-----------------|-------------|-----|--|
| ID              | DESCRIPTION | QTY |  |
| 1               | TABLE TOP   | 1   |  |
| 2               | T LEG       | 2   |  |
| 3               | STRETCHER   | 1   |  |

| HARDWARE LIST |                  |            |     |  |
|---------------|------------------|------------|-----|--|
| ID            | DESCRIPTION      |            | QTY |  |
| A             | ALLEN KEY        |            | 1   |  |
| B             | M6×15MM BOLT     |            | 24  |  |
| C             | M6×65MM BOLT     |            | 2   |  |
| D             | M6×50MM BOLT     |            | 2   |  |
| Ð             | M6 LOCK WASHER   | Q          | 4   |  |
| F             | M6 WASHER        | $\bigcirc$ | 4   |  |
| G             | WOODEN DOWEL     |            | 2   |  |
| 8             | HALF MOON WASHER |            | 2   |  |
| 0             | METAL BRACKET    |            | 6   |  |