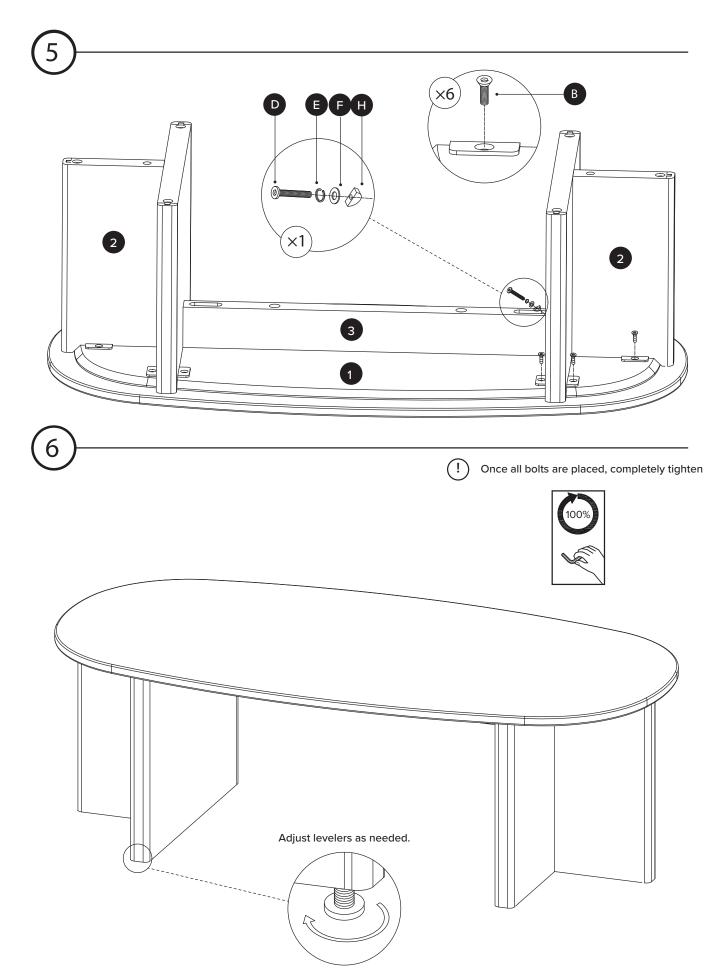

Hardware may loosen over time, check the bolts regularly and tighten if necessary.

| PARTS INVENTORY |             |     |  |
|-----------------|-------------|-----|--|
| ID              | DESCRIPTION | QTY |  |
| 1               | TABLE TOP   | 1   |  |
| 2               | T LEG       | 2   |  |
| 3               | STRETCHER   | 1   |  |

| HARDWARE LIST |                  |            |     |  |
|---------------|------------------|------------|-----|--|
| ID            | DESCRIPTION      |            | QTY |  |
| A             | ALLEN KEY        |            | 1   |  |
| B             | M6×15MM BOLT     |            | 24  |  |
| C             | M6×65MM BOLT     |            | 2   |  |
| D             | M6×50MM BOLT     |            | 2   |  |
| Ð             | M6 LOCK WASHER   | Q          | 4   |  |
| F             | M6 WASHER        | $\bigcirc$ | 4   |  |
| G             | WOODEN DOWEL     |            | 2   |  |
| 8             | HALF MOON WASHER |            | 2   |  |
| 0             | METAL BRACKET    |            | 6   |  |