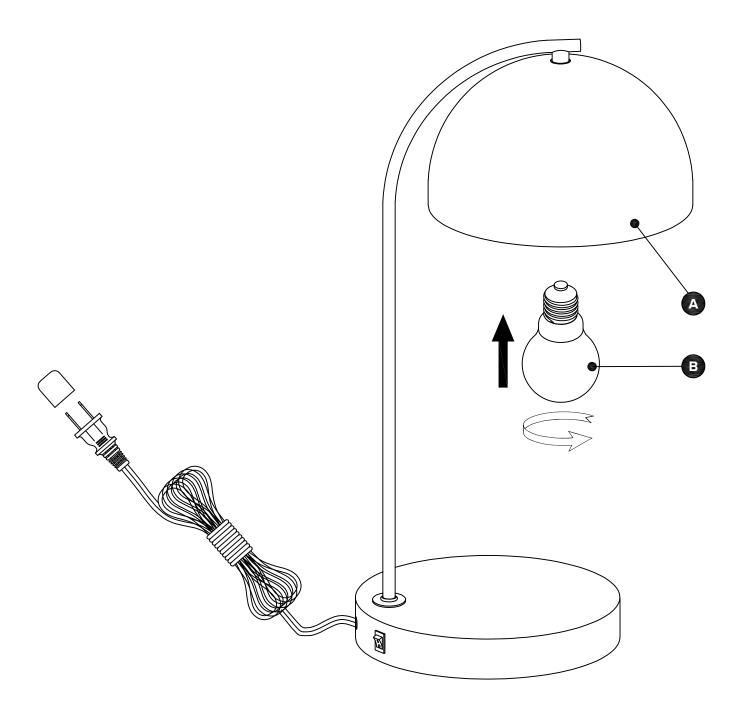

# OF PEOPLE

| PARTS INVENTORY |             |     |
|-----------------|-------------|-----|
| ID              | DESCRIPTION | QTY |
| A               |             | 1   |
| B               | BULB        | 1   |

#### ARTICLE.

Remove plug out the power socket during bulb attachment.