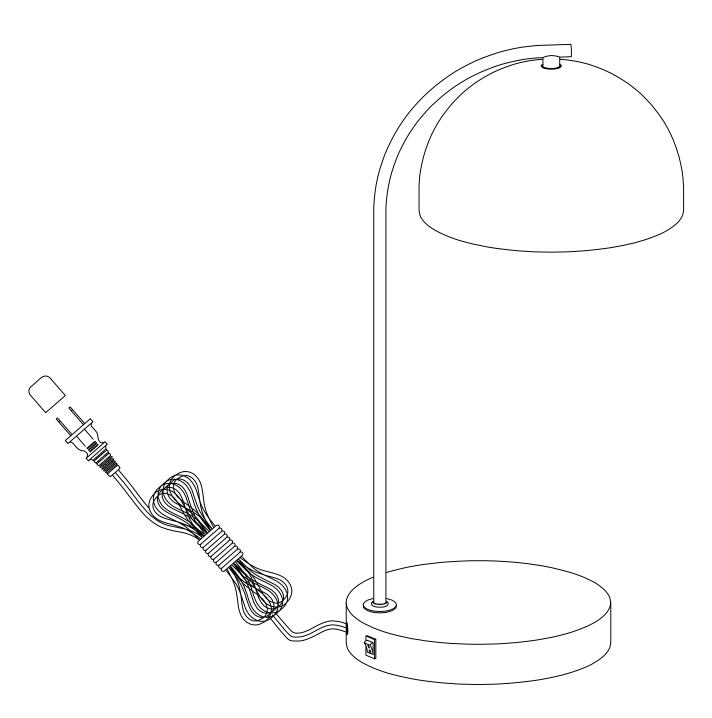

# OF PEOPLE

| PARTS INVENTORY |             |     |
|-----------------|-------------|-----|
| ID              | DESCRIPTION | QTY |
| A               |             | 1   |
| B               | BULB        | 1   |