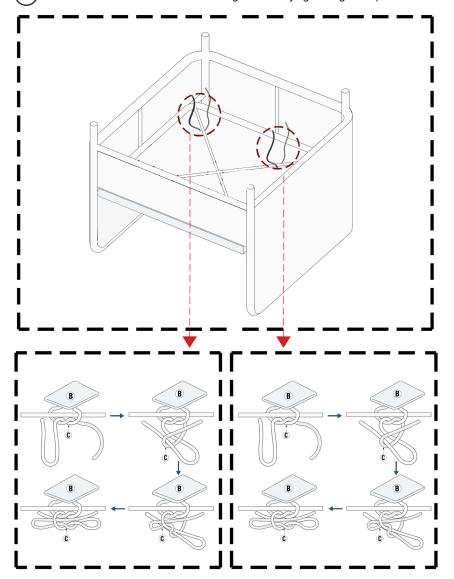

(!) Attached the seat cushion B to the Lounge chair A by tightening the ropes from the under side