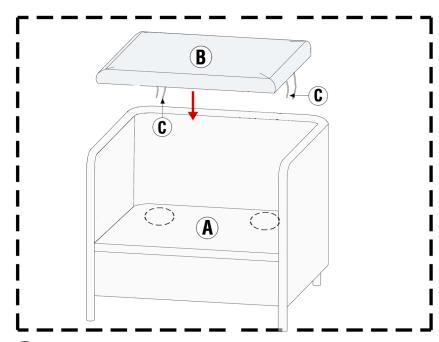

DIFFICULTY

1 OF PEOPLE

| PARTS INVENTORY |                                         |     |
|-----------------|-----------------------------------------|-----|
| ID              | DESCRIPTION                             | QTY |
| A               | CHAIR                                   | 1   |
| B               | SEAT CUSHION                            | 1   |
| G               | TIGHT ROPE (ATTACHED TO SEAT CUSHION B) | 2   |
| D               | BACK CUSHION                            | 2   |

(!) Attached the seat cushion B to the Lounge chair A by tightening the ropes from the under side