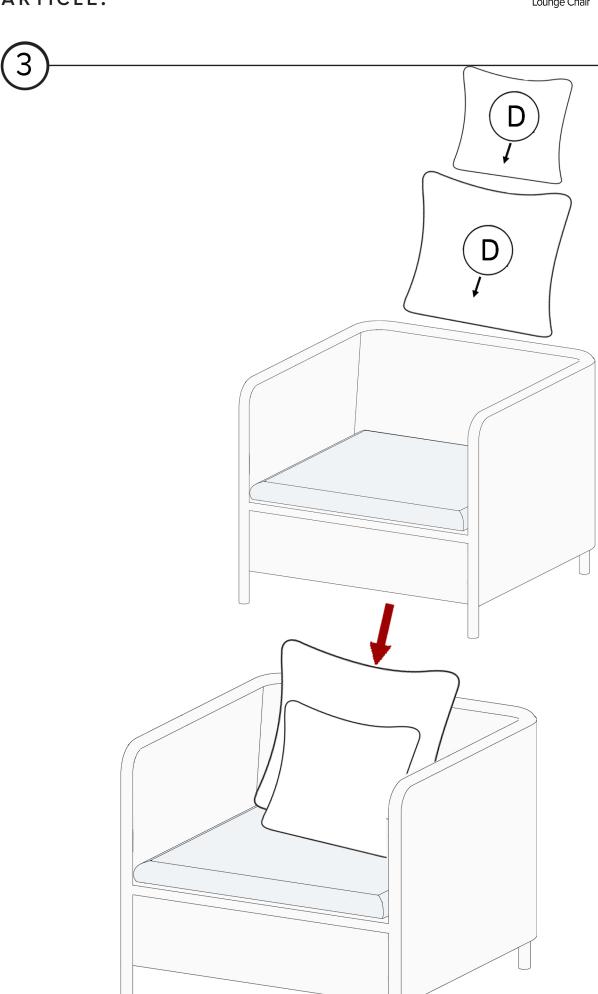

DIFFICULTY

1 OF PEOPLE

| PARTS INVENTORY |                                         |     |
|-----------------|-----------------------------------------|-----|
| ID              | DESCRIPTION                             | QTY |
| A               | CHAIR                                   | 1   |
| B               | SEAT CUSHION                            | 1   |
| G               | TIGHT ROPE (ATTACHED TO SEAT CUSHION B) | 2   |
| D               | BACK CUSHION                            | 2   |