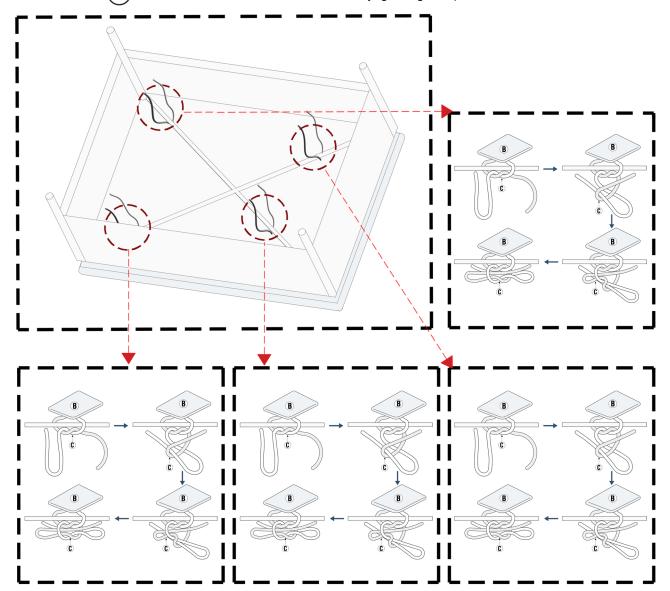

(!) Attached the seat cushion B to the Ottoman A by tightening the ropes from the under side