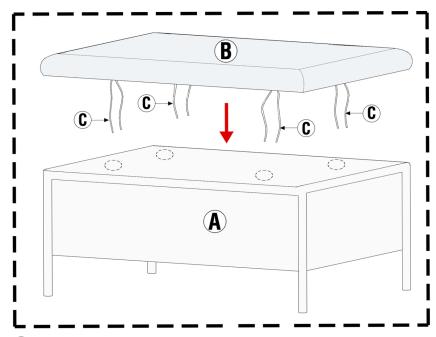

(!) Attached the seat cushion B to the Ottoman A by tightening the ropes from the under side