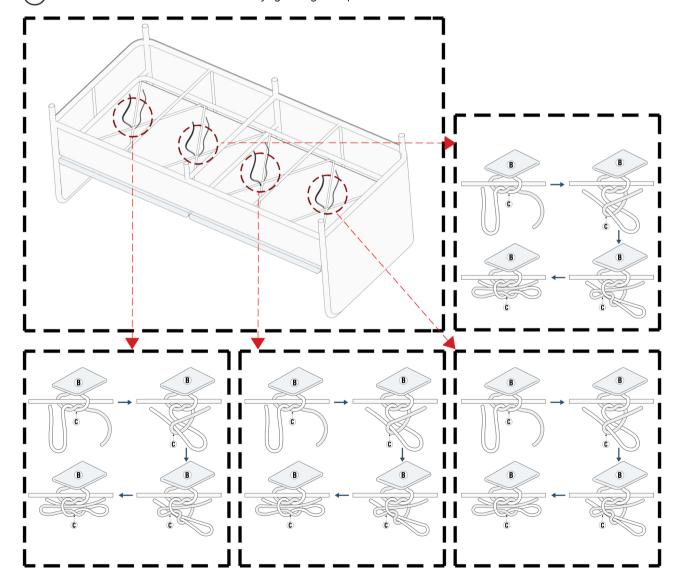

TIME

DIFFICULTY

1 OF PEOPLE

(!) Attached the seat cushion B to the Sofa A by tightening the ropes from the under side