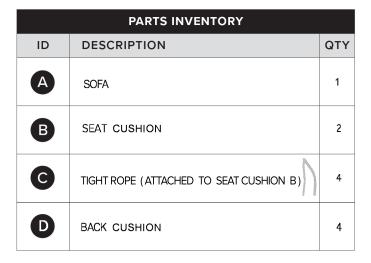

TIME

DIFFICULTY

1 OF PEOPLE

(!) Attached the seat cushion B to the Sofa A by tightening the ropes from the under side