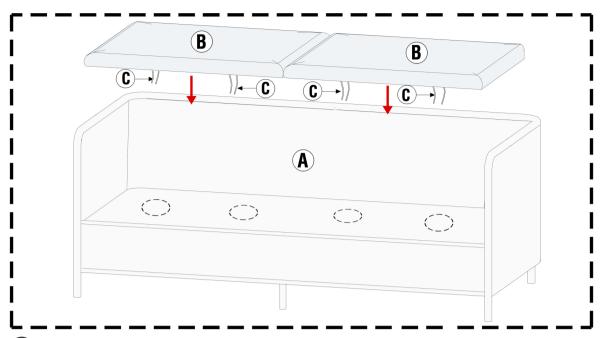

TIME

DIFFICULTY

1 OF PEOPLE

(!) Attached the seat cushion B to the Sofa A by tightening the ropes from the under side