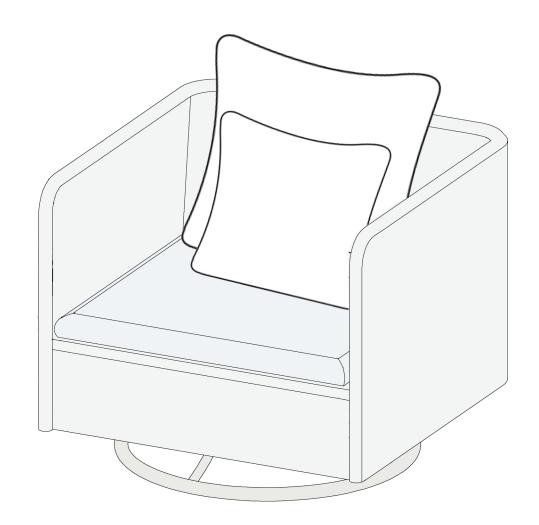

TIME

**DIFFICULTY** 

1 OF PEOPLE

(!) Attached the seat cushion B to the Swivel chair A by tightening the ropes from the under side