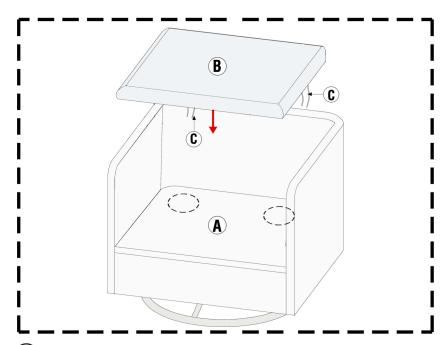

TIME

**DIFFICULTY** 

1 OF PEOPLE

(!) Attached the seat cushion B to the Swivel chair A by tightening the ropes from the under side