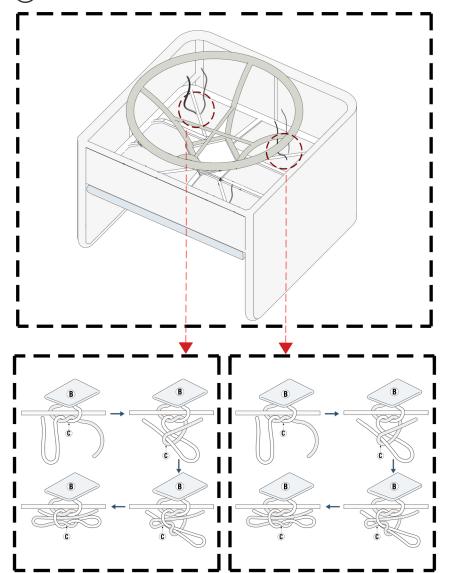

TIME

**DIFFICULTY** 

1 OF PEOPLE

(!) Attached the seat cushion B to the Swivel chair A by tightening the ropes from the under side