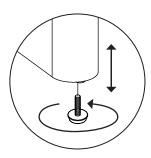

revent scratches.

If you're having difficulty, our friendly Customer Care team is always here to help. Call us at **1.888.746.3455** during business hours, email **service@article.com** or chat live at **article.com**.



| PARTS INVENTORY |             |     |  |
|-----------------|-------------|-----|--|
| ID              | DESCRIPTION | QTY |  |
| 1               | TABLE TOP   | 1   |  |
| 2               | LEG         | 2   |  |

| PARTS INVENTORY |                |   |     |  |
|-----------------|----------------|---|-----|--|
| ID              | DESCRIPTION    |   | QTY |  |
| A               | ALLEN KEY      |   | 1   |  |
| B               | M8 x 40MM BOLT |   | 12  |  |
| G               | LOCK WASHER    | 0 | 12  |  |
| D               | WASHER         | 0 | 12  |  |













(!) Adjust leveler to balance the products.