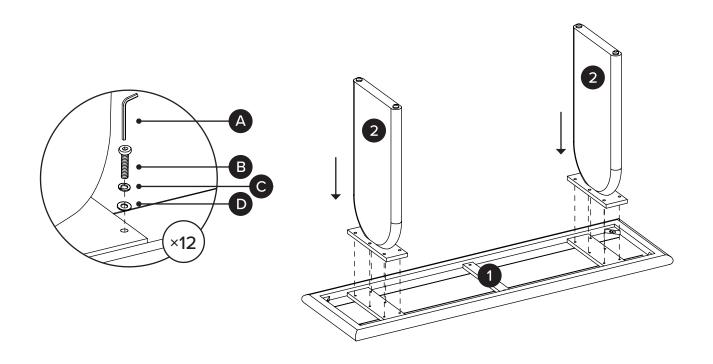

| PARTS INVENTORY |                |   |     |  |
|-----------------|----------------|---|-----|--|
| ID              | DESCRIPTION    |   | QTY |  |
| A               | ALLEN KEY      |   | 1   |  |
| B               | M8 x 40MM BOLT |   | 12  |  |
| G               | LOCK WASHER    | 0 | 12  |  |
| D               | WASHER         | 0 | 12  |  |