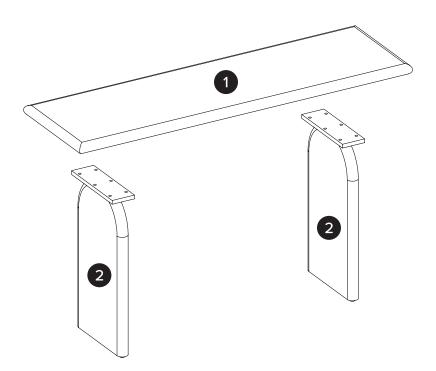

| PARTS INVENTORY |             |     |  |
|-----------------|-------------|-----|--|
| ID              | DESCRIPTION | QTY |  |
| 1               | TABLE TOP   | 1   |  |
| 2               | LEG         | 2   |  |