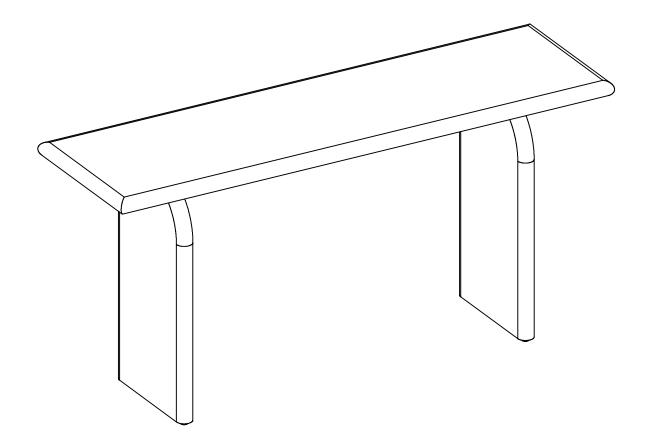

## ARTICLE.

## Assembly Instructions



LLOYD

Console

## **ASSEMBLY INSTRUCTIONS**

Read these instructions carefully and keep for future reference. Refer to parts inventory for guidance, and ensure you have all pieces before starting.

When assembling, place all parts on a soft, clean, and flat surface such as a carpet to prevent scratches.

If you're having difficulty, our friendly Customer Care team is always here to help. Call us at **1.888.746.3455** during business hours, email **service@article.com** or chat live at **article.com**.



| PARTS INVENTORY |             |     |  |
|-----------------|-------------|-----|--|
| ID              | DESCRIPTION | QTY |  |
| 1               | TABLE TOP   | 1   |  |
| 2               | LEG         | 2   |  |

| PARTS INVENTORY |                |   |     |  |
|-----------------|--