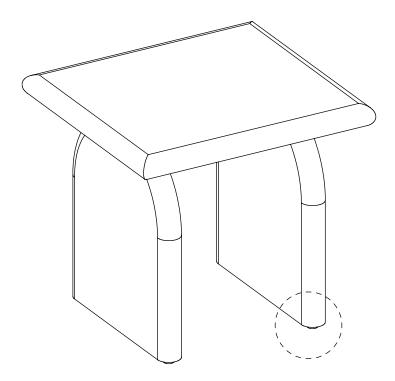

| PARTS INVENTORY |             |     |  |
|-----------------|-------------|-----|--|
| ID              | DESCRIPTION | QTY |  |
| 1               | TABLE TOP   | 1   |  |
| 2               | LEG         | 2   |  |

| PARTS INVENTORY |                |   |     |  |
|-----------------|----------------|---|-----|--|
| ID              | DESCRIPTION    |   | QTY |  |
| A               | ALLEN KEY      |   | 1   |  |
| B               | M8 x 40MM BOLT |   | 8   |  |
| 6               | LOCK WASHER    | 0 | 8   |  |
| D               | WASHER         | 0 | 8   |  |

! Adjust leveler to balance the products.