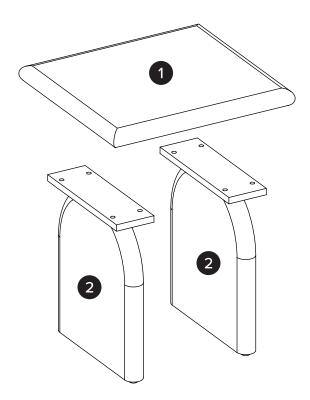

| PARTS INVENTORY |             |     |  |
|-----------------|-------------|-----|--|
| ID              | DESCRIPTION | QTY |  |
| 1               | TABLE TOP   | 1   |  |
| 2               | LEG         | 2   |  |