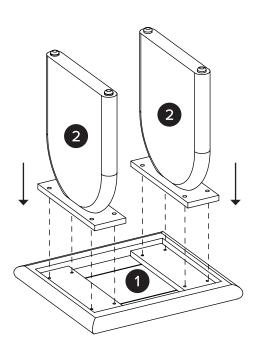

## **ASSEMBLY INSTRUCTIONS**

Read these instructions carefully and keep for future reference. Refer to parts inventory for guidance, and ensure you have all pieces before starting.

When assembling, place all parts on a soft, clean, and flat surface such as a carpet to prevent scratches.