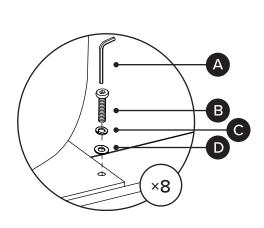

| PARTS INVENTORY |                |   |     |  |
|-----------------|----------------|---|-----|--|
| ID              | DESCRIPTION    |   | QTY |  |
| A               | ALLEN KEY      |   | 1   |  |
| B               | M8 x 40MM BOLT |   | 8   |  |
| 6               | LOCK WASHER    | 0 | 8   |  |
| D               | WASHER         | 0 | 8   |  |