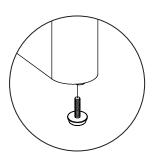

vent scratches.

If you're having difficulty, our friendly Customer Care team is always here to help. Call us at **1.888.746.3455** during business hours, email **service@article.com** or chat live at **article.com**.



| PARTS INVENTORY |             |     |  |
|-----------------|-------------|-----|--|
| ID              | DESCRIPTION | QTY |  |
| 1               | TABLE TOP   | 1   |  |
| 2               | LEG         | 2   |  |

| PARTS INVENTORY |                |   |     |  |
|-----------------|----------------|---|-----|--|
| ID              | DESCRIPTION    |   | QTY |  |
| A               | ALLEN KEY      |   | 1   |  |
| B               | M8 x 40MM BOLT |   | 8   |  |
| 6               | LOCK WASHER    | 0 | 8   |  |
| D               | WASHER         | 0 | 8   |  |















! Adjust leveler to balance the products.