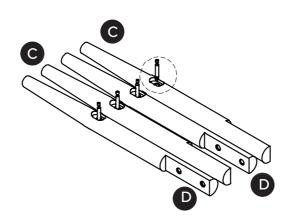

 $(\mathbf{K})$ 

ALLEN KEY

Please ensure to put components on a flat and soft surface such as a cardboard or a rug.

Tighten 100%

Holes on the cam nut (E) must be aligned with holes on the wood stretcher.

**x4** 