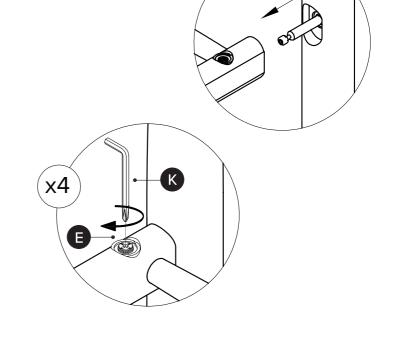

 $(\mathbf{K})$ 

ALLEN KEY

Please ensure to put components on a flat and soft surface such as a cardboard or a rug.

Tighten 100%

Holes on the cam nut (E) must be aligned with holes on the wood stretcher.

**x4** 