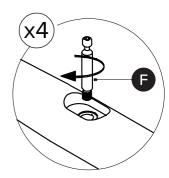

 $(\mathbf{K})$ 

ALLEN KEY

Please ensure to put components on a flat and soft surface such as a cardboard or a rug.

Tighten 100%

Holes on the cam nut (E) must be aligned with holes on the wood stretcher.

**x4** 