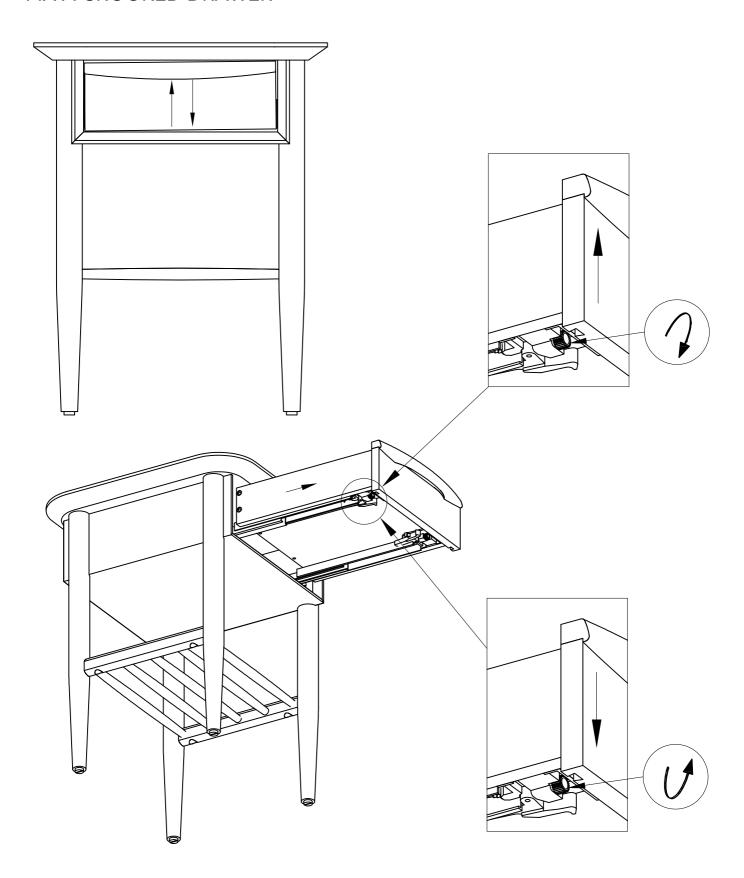

le Page 2 of 6

1

#### **ASSEMBLY INSTRUCTIONS**

Read these instructions carefully and keep for future reference. Refer to parts inventory for guidance, and ensure you have all pieces before starting.

When assembling, place all parts on a soft, clean, and flat surface such as a carpet to prevent scratches.

If you're having difficulty, our friendly Customer Care team is always here to help. Call us at **1.888.746.3455** during business hours, email **service@article.com** or chat live at **article.com**.



 $(\mathbf{K})$ 

ALLEN KEY





Please ensure to put components on a flat and soft surface such as a cardboard or a rug.





Tighten 100%







Holes on the cam nut (E) must be aligned with holes on the wood stretcher.

**x4** 













Page 5 of 6

#### FIX A CROOKED DRAWER