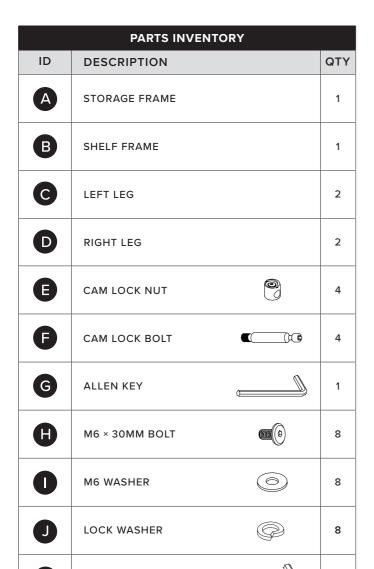

#### **ASSEMBLY INSTRUCTIONS**

Read these instructions carefully and keep for future reference. Refer to parts inventory for guidance, and ensure you have all pieces before starting.

When assembling, place all parts on a soft, clean, and flat surface such as a carpet to prevent scratches.