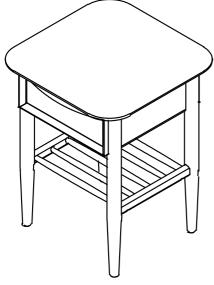

Side Table

ARTICLE. LENIA Storage Side Table Page 2 of 6

1

#### **ASSEMBLY INSTRUCTIONS**

Read these instructions carefully and keep for future reference. Refer to parts inventory for guidance, and ensure you have all pieces before starting.

When assembling, place all parts on a soft, clean, and flat surface such as a carpet to prevent scratches.

If you're having difficulty, our friendly Customer Care team is always here to help. Call us at **1.888.746.3455** during business hours, email **service@article.com** or chat live at **article.com**.



 $(\mathbf{K})$ 

ALLEN KEY





Please ensure to put components on a flat and soft surface such as a cardboard or a rug.





Tighten 100%







Holes on the cam nut (E) must be aligned with holes on the wood stretcher.

**x4** 













Page 5 of 6

#### FIX A CROOKED DRAWER