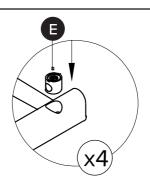

 $(\mathbf{K})$ 

ALLEN KEY

Please ensure to put components on a flat and soft surface such as a cardboard or a rug.

Tighten 100%

Holes on the cam nut (E) must be aligned with holes on the wood stretcher.

**x4** 