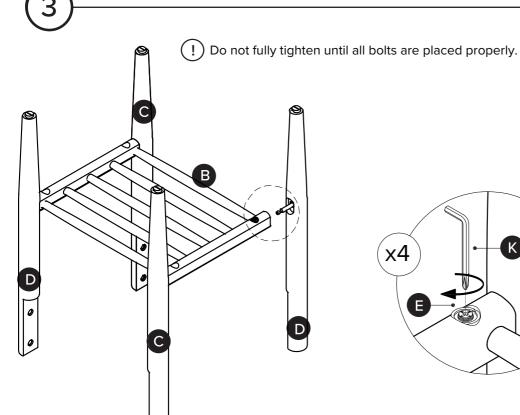

#### **ASSEMBLY INSTRUCTIONS**

Read these instructions carefully and keep for future reference. Refer to parts inventory for guidance, and ensure you have all pieces before starting.

When assembling, place all parts on a soft, clean, and flat surface such as a carpet to prevent scratches.

 $(\mathbf{K})$ 

ALLEN KEY

Please ensure to put components on a flat and soft surface such as a cardboard or a rug.

Tighten 100%

Holes on the cam nut (E) must be aligned with holes on the wood stretcher.

**x4** 