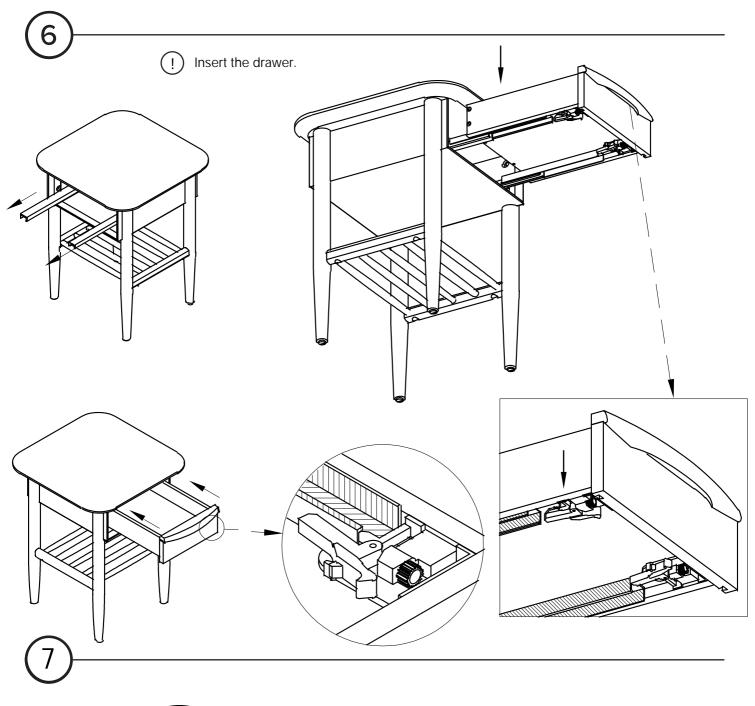

 $(\mathbf{K})$ 

ALLEN KEY

Please ensure to put components on a flat and soft surface such as a cardboard or a rug.

Tighten 100%

Holes on the cam nut (E) must be aligned with holes on the wood stretcher.

**x4** 