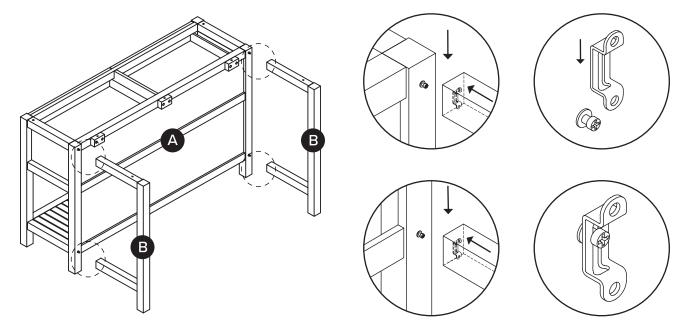

Make sure that the 2 fixed screws on the base (A) are inserted all the way into the fittings on the legs before pushing downwords .

(2)

Make sure the top is aligned with metal pins (G) before assembling the top to the base.