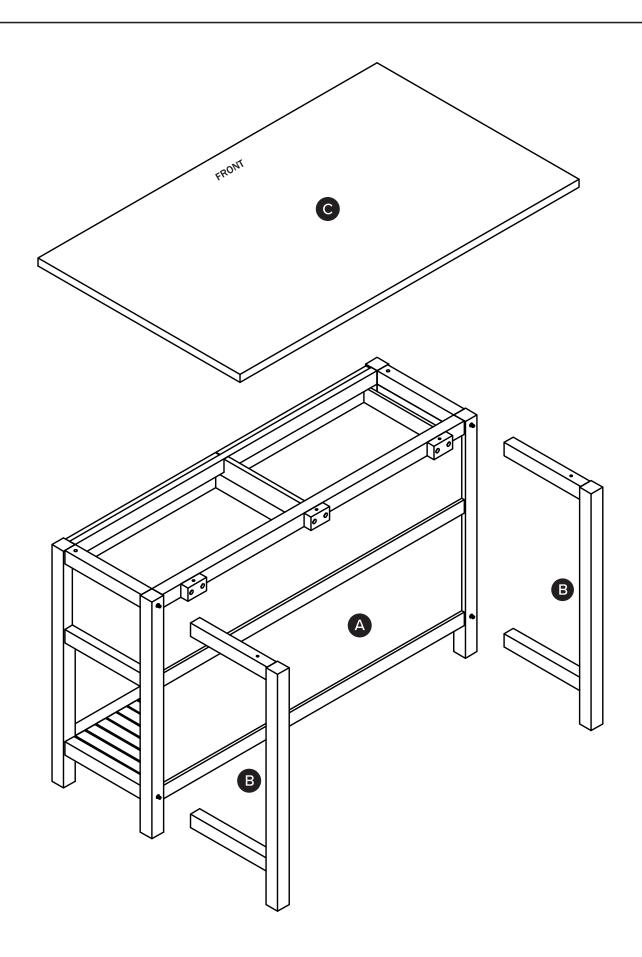

| PARTS INVENTORY |                |     |
|-----------------|----------------|-----|
| ID              | DESCRIPTION    | QTY |
| A               | BASE           | 1   |
| В               | LEG FRAME      | 2   |
| 6               | ТОР            | 1   |
| D               | M6 LOCK WASHER | 5   |
| <b>(3</b>       | M6 × 30MM BOLT | 5   |
| <b>(3</b> )     | ALLEN KEY      | 1   |
| G               | METAL PIN      | 2   |
| <b>(</b>        | 16 MM WASHER   | 5   |

Make sure that the 2 fixed screws on the base (A) are inserted all the way into the fittings on the legs before pushing downwords .

(2)

Make sure the top is aligned with metal pins (G) before assembling the top to the base.