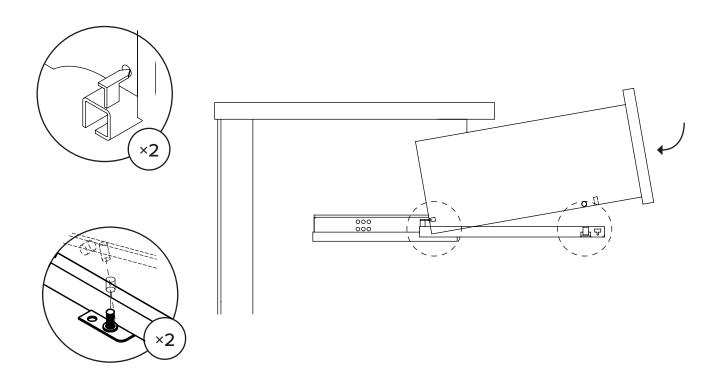

## SOFT CLOSING DRAWERS

### **ADJUSTMENT INSTRUCTIONS**

1

Structural integrity is warranted only if all fasteners are properly installed & tightened, and the bed is moved only per instructions.

FIXED A CROOKED DRAWER

① During transportation, the drawer may be moved. The height of the slide rails can be adjusted to ensure the drawer is sturdy.

# 1 REMOVE DRAWER -

To unlock.

(2)