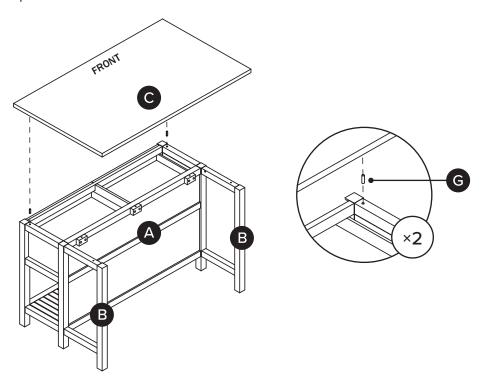

Make sure that the 2 fixed screws on the base (A) are inserted all the way into the fittings on the legs before pushing downwords .

(2)

Make sure the top is aligned with metal pins (G) before assembling the top to the base.

(3

Pemove the transparent plastic sheet after completing assembly.

(!) Adjust levelers as needed.

ARTICLE. QUINCY Kitchen Island Page 1 of 3