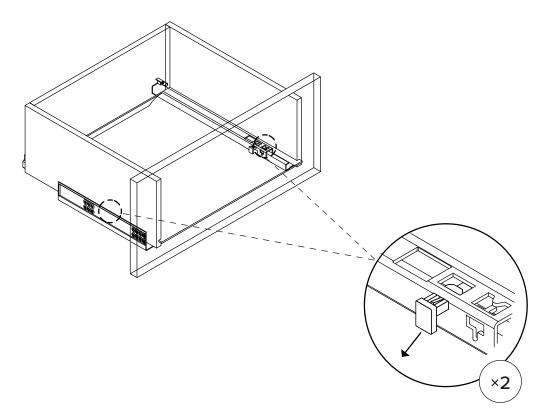

| 16 MM WASHER   | 5   |







Make sure that the 2 fixed screws on the base (A) are inserted all the way into the fittings on the legs before pushing downwords .



(2)

Make sure the top is aligned with metal pins (G) before assembling the top to the base.



(3









Pemove the transparent plastic sheet after completing assembly.





(!) Adjust levelers as needed.

ARTICLE. QUINCY Kitchen Island Page 1 of 3

## SOFT CLOSING DRAWERS

### **ADJUSTMENT INSTRUCTIONS**

1

Structural integrity is warranted only if all fasteners are properly installed & tightened, and the bed is moved only per instructions.

FIXED A CROOKED DRAWER



① During transportation, the drawer may be moved. The height of the slide rails can be adjusted to ensure the drawer is sturdy.

# 1 REMOVE DRAWER -



To unlock.

(2)



## 1 INSTALL DRAWER -