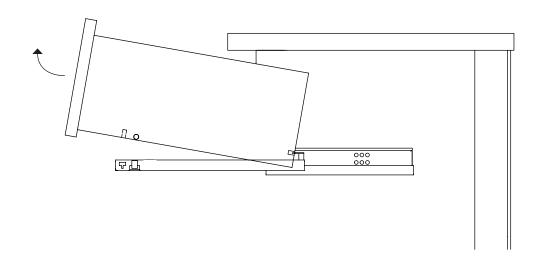

R   | 5   |







Make sure that the 2 fixed screws on the base (A) are inserted all the way into the fittings on the legs before pushing downwords .



(2)

Make sure the top is aligned with metal pins (G) before assembling the top to the base.



(3









Pemove the transparent plastic sheet after completing assembly.





(!) Adjust levelers as needed.

ARTICLE. QUINCY Kitchen Island Page 1 of 3

## SOFT CLOSING DRAWERS

### **ADJUSTMENT INSTRUCTIONS**

1

Structural integrity is warranted only if all fasteners are properly installed & tightened, and the bed is moved only per instructions.

FIXED A CROOKED DRAWER



① During transportation, the drawer may be moved. The height of the slide rails can be adjusted to ensure the drawer is sturdy.

# 1 REMOVE DRAWER -



To unlock.

(2)



## 1 INSTALL DRAWER -