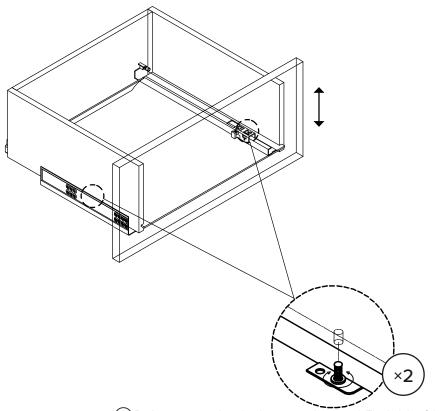

### **ADJUSTMENT INSTRUCTIONS**

1

Structural integrity is warranted only if all fasteners are properly installed & tightened, and the bed is moved only per instructions.

FIXED A CROOKED DRAWER

① During transportation, the drawer may be moved. The height of the slide rails can be adjusted to ensure the drawer is sturdy.