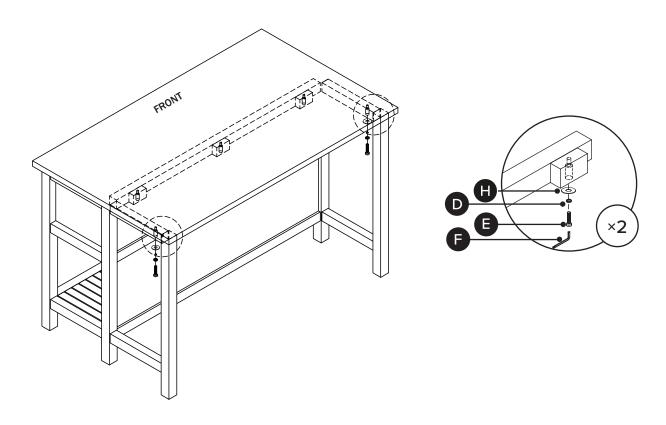

Make sure that the 2 fixed screws on the base (A) are inserted all the way into the fittings on the legs before pushing downwords .

(2)

Make sure the top is aligned with metal pins (G) before assembling the top to the base.

(3

Pemove the transparent plastic sheet after completing assembly.

(!) Adjust levelers as needed.

ARTICLE. QUINCY Kitchen Island Page 1 of 3