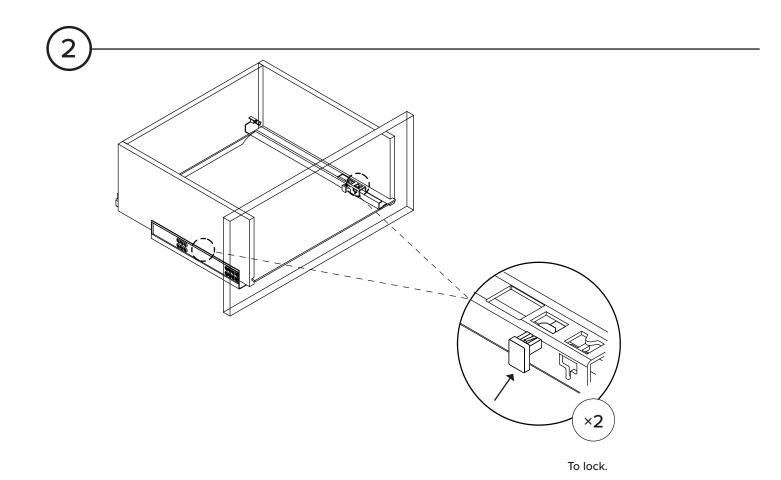

e that the 2 fixed screws on the base (A) are inserted all the way into the fittings on the legs before pushing downwords .



(2)

Make sure the top is aligned with metal pins (G) before assembling the top to the base.



(3









Pemove the transparent plastic sheet after completing assembly.





(!) Adjust levelers as needed.

ARTICLE. QUINCY Kitchen Island Page 1 of 3

## SOFT CLOSING DRAWERS

### **ADJUSTMENT INSTRUCTIONS**

1

Structural integrity is warranted only if all fasteners are properly installed & tightened, and the bed is moved only per instructions.

FIXED A CROOKED DRAWER



① During transportation, the drawer may be moved. The height of the slide rails can be adjusted to ensure the drawer is sturdy.

# 1 REMOVE DRAWER -



To unlock.

(2)



## 1 INSTALL DRAWER -