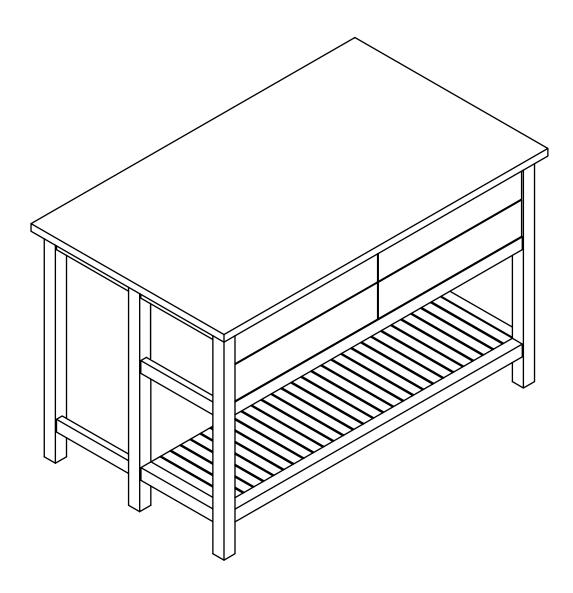

# ARTICLE.

# **Assembly Instructions**



QUINCY

Kitchen Island

#### **ASSEMBLY INSTRUCTIONS**

Read these instructions carefully and keep for future reference. Refer to parts inventory for guidance, and ensure you have all pieces before starting.

When assembling, place all parts on a soft, clean, and flat surface such as a carpet to prevent scratches.

If you're having difficulty, our friendly Customer Care team is always here to help. Call us at **1.888.746.3455** during business hours, email **service@article.com** or chat live at **article.com**.





| PARTS INVENTORY |                |     |
|-----------------|----------------|-----|
| ID              | DESCRIPTION    | QTY |
| A               | BASE           | 1   |
| В               | LEG FRAME      | 2   |
| 6               | ТОР            | 1   |
| D