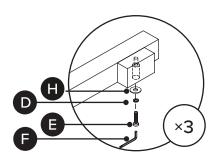

| PARTS INVENTORY |                |     |
|-----------------|----------------|-----|
| ID              | DESCRIPTION    | QTY |
| A               | BASE           | 1   |
| В               | LEG FRAME      | 2   |
| 6               | ТОР            | 1   |
| D               | M6 LOCK WASHER | 5   |
| <b>(3</b>       | M6 × 30MM BOLT | 5   |
| <b>(3</b> )     | ALLEN KEY      | 1   |
| G               | METAL PIN      | 2   |
| <b>(</b>        | 16 MM WASHER   | 5   |

Make sure that the 2 fixed screws on the base (A) are inserted all the way into the fittings on the legs before pushing downwords .

(2)

Make sure the top is aligned with metal pins (G) before assembling the top to the base.