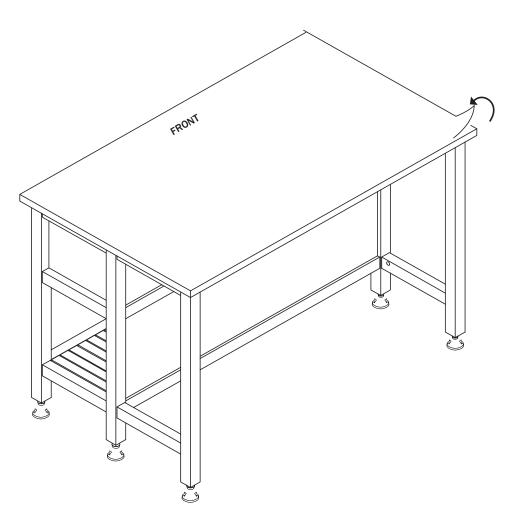

(3

Pemove the transparent plastic sheet after completing assembly.

(!) Adjust levelers as needed.

ARTICLE. QUINCY Kitchen Island Page 1 of 3