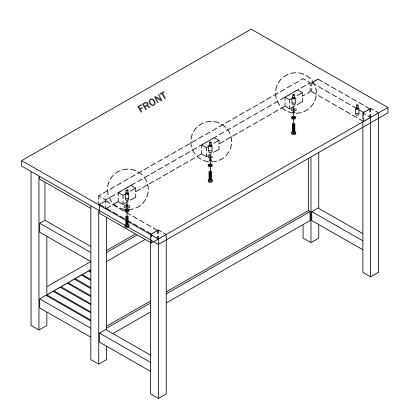

Make sure that the 2 fixed screws on the base (A) are inserted all the way into the fittings on the legs before pushing downwords .

(2)

Make sure the top is aligned with metal pins (G) before assembling the top to the base.

(3

Pemove the transparent plastic sheet after completing assembly.

(!) Adjust levelers as needed.

ARTICLE. QUINCY Kitchen Island Page 1 of 3