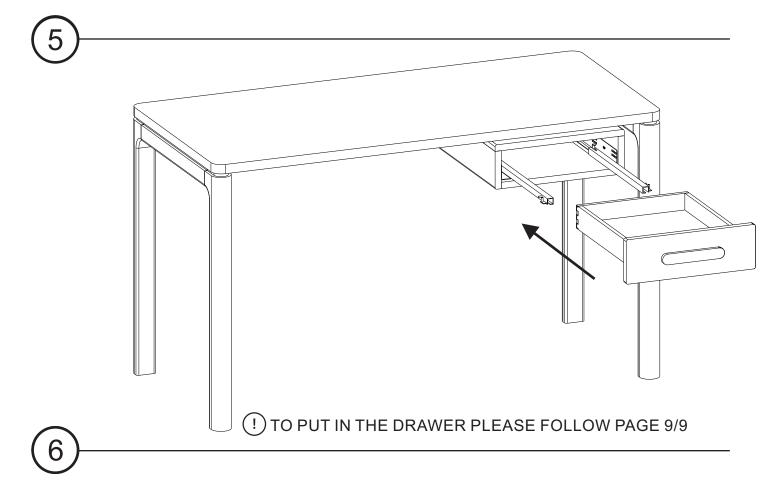

-----------|---------|-----|
| ID              | DESCRIPTION         |         | QTY |
| A               | TABLE TOP           |         | 1   |
| B               | DRAWER              |         | 1   |
| С               | BACK PANEL          |         | 1   |
| D               | LEG C               |         | 2   |
| Ø               | 80 × 90MM STEEL PAT |         | 4   |
| F               | M6 × 60MM BOLT      |         | 8   |
| G               | M6 × 40MM BOLT      |         | 4   |
| 8               | M6 × 20MM BOLT      |         | 24  |
| 0               | FLAT WASHER         | 0       | 12  |
| J               | LOCK WASHER         | <u></u> | 12  |
| K               | ALLEN KEY           |         | 1   |
| C               | WOOD DOWEL          |         | 2   |



ARTICLE.













## **IMPORTANT** !

It is important that all bolts are re-tightened 2 weeks after assembly and once every 2 months in order to assure stability through-out the lifespan of this product.