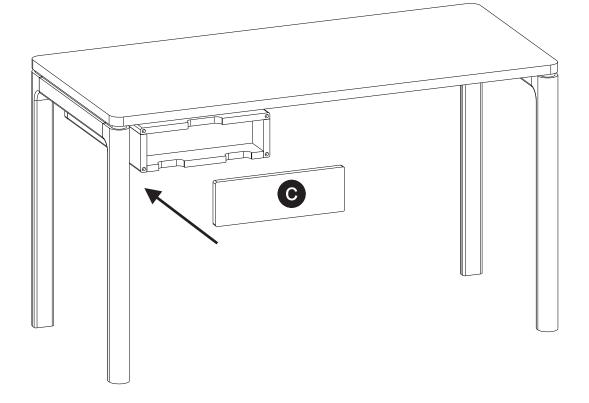

---------|---------|-----|
| ID              | DESCRIPTION         |         | QTY |
| A               | TABLE TOP           |         | 1   |
| B               | DRAWER              |         | 1   |
| С               | BACK PANEL          |         | 1   |
| D               | LEG C               |         | 2   |
| Ø               | 80 × 90MM STEEL PAT |         | 4   |
| F               | M6 × 60MM BOLT      |         | 8   |
| G               | M6 × 40MM BOLT      |         | 4   |
| 8               | M6 × 20MM BOLT      |         | 24  |
| 0               | FLAT WASHER         | 0       | 12  |
| J               | LOCK WASHER         | <u></u> | 12  |
| K               | ALLEN KEY           |         | 1   |
| C               | WOOD DOWEL          |         | 2   |



ARTICLE.













## **IMPORTANT** !

It is important that all bolts are re-tightened 2 weeks after assembly and once every 2 months in order to assure stability through-out the lifespan of this product.