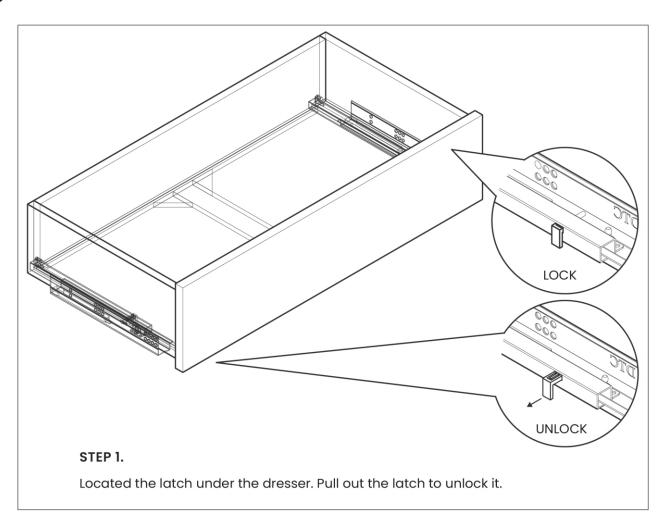

1   |
| С               | BACK PANEL          |         | 1   |
| D               | LEG C               |         | 2   |
| Ø               | 80 × 90MM STEEL PAT |         | 4   |
| F               | M6 × 60MM BOLT      |         | 8   |
| G               | M6 × 40MM BOLT      |         | 4   |
| 8               | M6 × 20MM BOLT      |         | 24  |
| 0               | FLAT WASHER         | 0       | 12  |
| J               | LOCK WASHER         | <u></u> | 12  |
| K               | ALLEN KEY           |         | 1   |
| C               | WOOD DOWEL          |         | 2   |



ARTICLE.













## **IMPORTANT** !

It is important that all bolts are re-tightened 2 weeks after assembly and once every 2 months in order to assure stability through-out the lifespan of this product.