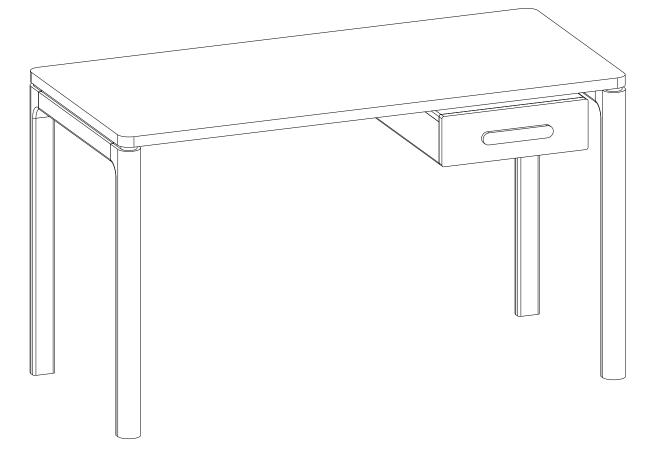

## **Assembly Instructions**





MCM Desk

VERSION 1.0

## ASSEMBLY INSTRUCTIONS

Read these instructions carefully and keep for future reference. Refer to parts inventory for guidance, and ensure you have all pieces before starting.

When assembling, place all parts on a soft, clean, and flat surface such as a carpet to prevent scratches.

If you're having difficulty, our friendly Customer Care team is always here to help. Call us at **1.888.746.3455** during business hours, email **service@article.com** or chat live at **article.com** 



TIME

**# OF PEOPLE** 

DIFFICULTY

| PARTS INVENTORY |                     |         |     |
|-----------------|---------------------|---------|-----|
| ID              | DESCRIPTION         |         | QTY |
| A               | TABLE TOP           |         | 1   |
| B