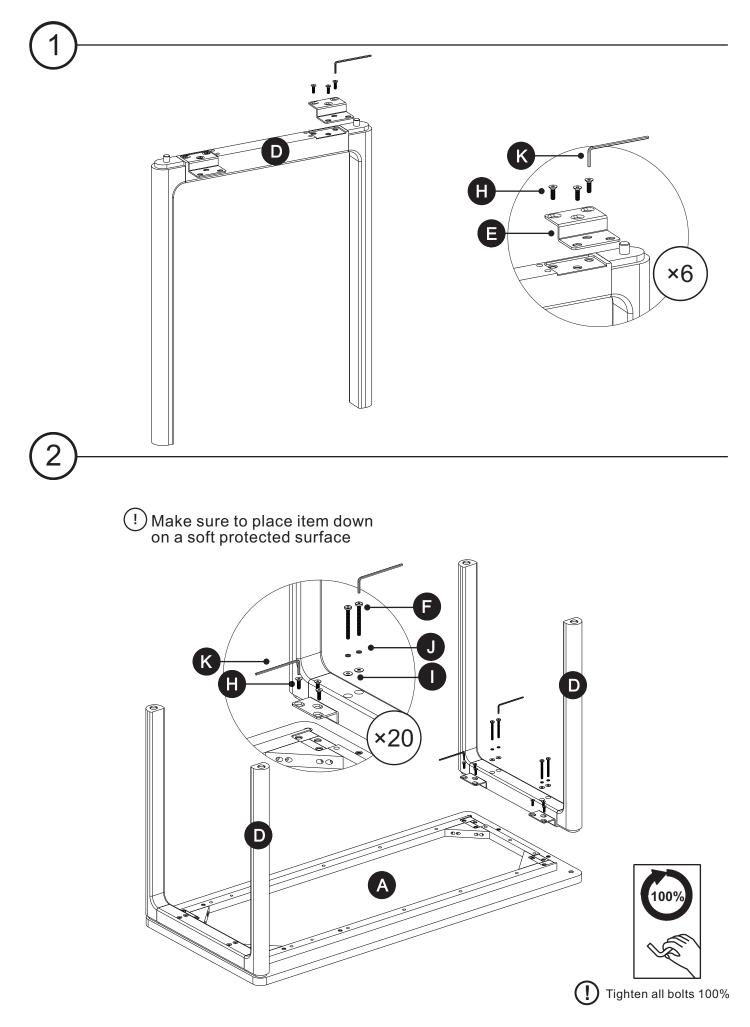

## ASSEMBLY INSTRUCTIONS

Read these instructions carefully and keep for future reference. Refer to parts inventory for guidance, and ensure you have all pieces before starting.

When assembling, place all parts on a soft, clean, and flat surface such as a carpet to prevent scratches.