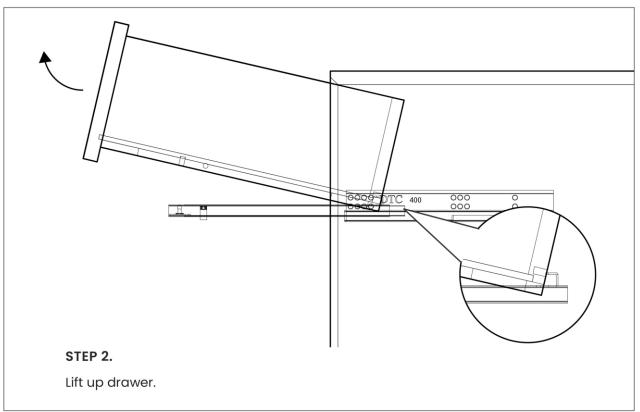

|
| С               | BACK PANEL          |         | 1   |
| D               | LEG C               |         | 2   |
| Ø               | 80 × 90MM STEEL PAT |         | 4   |
| F               | M6 × 60MM BOLT      |         | 8   |
| G               | M6 × 40MM BOLT      |         | 4   |
| 8               | M6 × 20MM BOLT      |         | 24  |
| 0               | FLAT WASHER         | 0       | 12  |
| J               | LOCK WASHER         | <u></u> | 12  |
| K               | ALLEN KEY           |         | 1   |
| C               | WOOD DOWEL          |         | 2   |



ARTICLE.













## **IMPORTANT** !

It is important that all bolts are re-tightened 2 weeks after assembly and once every 2 months in order to assure stability through-out the lifespan of this product.