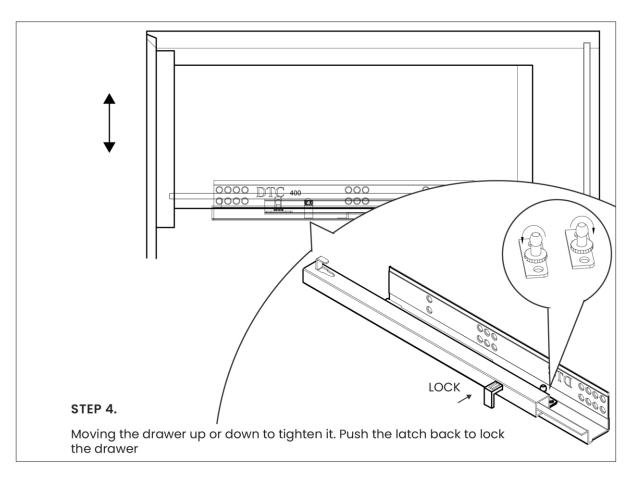

| С               | BACK PANEL          |         | 1   |
| D               | LEG C               |         | 2   |
| Ø               | 80 × 90MM STEEL PAT |         | 4   |
| F               | M6 × 60MM BOLT      |         | 8   |
| G               | M6 × 40MM BOLT      |         | 4   |
| 8               | M6 × 20MM BOLT      |         | 24  |
| 0               | FLAT WASHER         | 0       | 12  |
| J               | LOCK WASHER         | <u></u> | 12  |
| K               | ALLEN KEY           |         | 1   |
| C               | WOOD DOWEL          |         | 2   |



ARTICLE.













## **IMPORTANT** !

It is important that all bolts are re-tightened 2 weeks after assembly and once every 2 months in order to assure stability through-out the lifespan of this product.