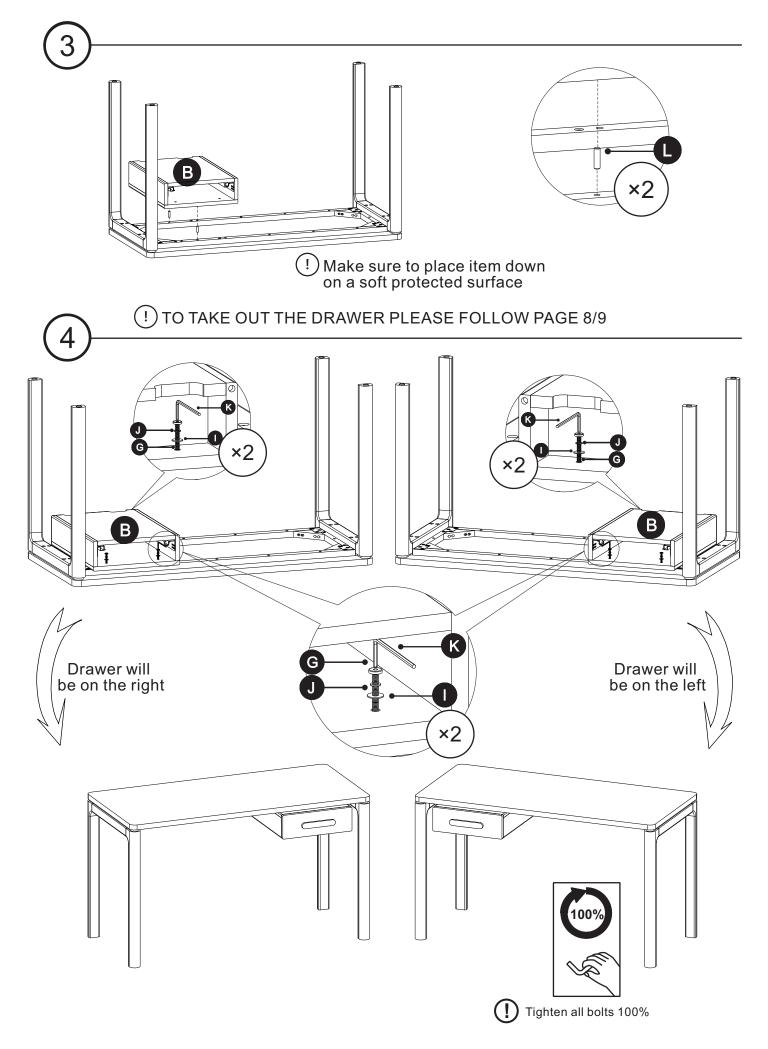

## ASSEMBLY INSTRUCTIONS

Read these instructions carefully and keep for future reference. Refer to parts inventory for guidance, and ensure you have all pieces before starting.

When assembling, place all parts on a soft, clean, and flat surface such as a carpet to prevent scratches.