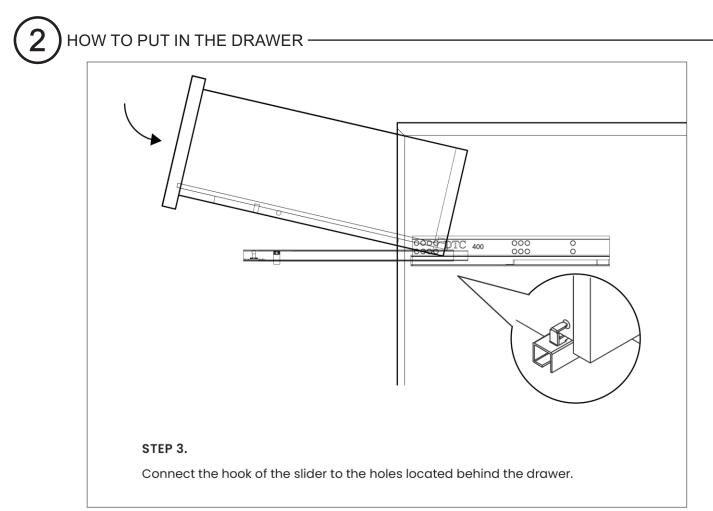

|
| С               | BACK PANEL          |         | 1   |
| D               | LEG C               |         | 2   |
| Ø               | 80 × 90MM STEEL PAT |         | 4   |
| F               | M6 × 60MM BOLT      |         | 8   |
| G               | M6 × 40MM BOLT      |         | 4   |
| 8               | M6 × 20MM BOLT      |         | 24  |
| 0               | FLAT WASHER         | 0       | 12  |
| J               | LOCK WASHER         | <u></u> | 12  |
| K               | ALLEN KEY           |         | 1   |
| C               | WOOD DOWEL          |         | 2   |



ARTICLE.













## **IMPORTANT** !

It is important that all bolts are re-tightened 2 weeks after assembly and once every 2 months in order to assure stability through-out the lifespan of this product.