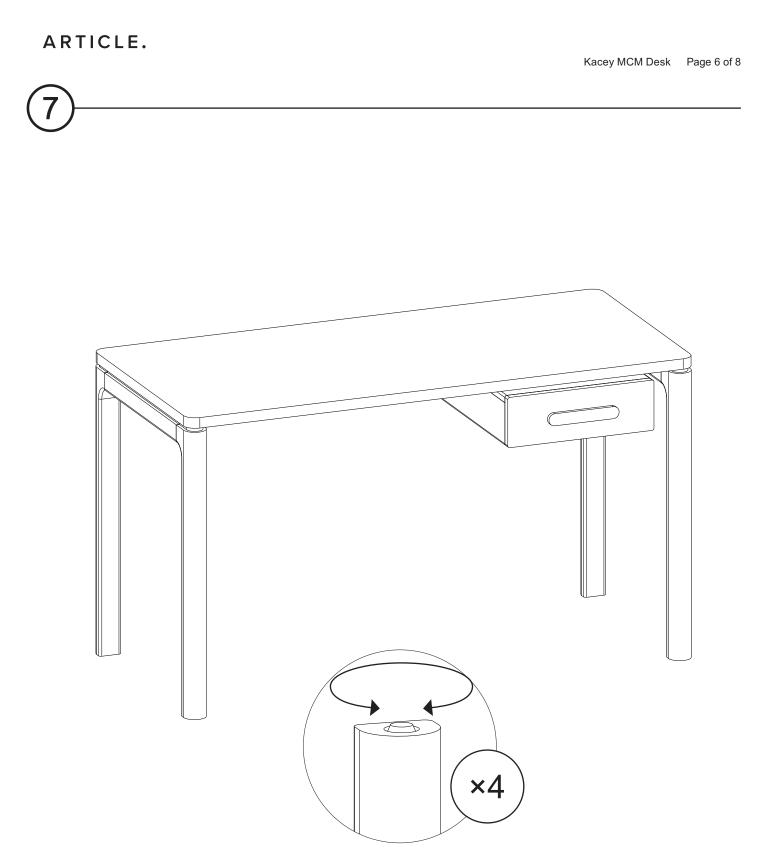

-------|---------|-----|
| ID              | DESCRIPTION         |         | QTY |
| A               | TABLE TOP           |         | 1   |
| B               | DRAWER              |         | 1   |
| С               | BACK PANEL          |         | 1   |
| D               | LEG C               |         | 2   |
| Ø               | 80 × 90MM STEEL PAT |         | 4   |
| F               | M6 × 60MM BOLT      |         | 8   |
| G               | M6 × 40MM BOLT      |         | 4   |
| 8               | M6 × 20MM BOLT      |         | 24  |
| 0               | FLAT WASHER         | 0       | 12  |
| J               | LOCK WASHER         | <u></u> | 12  |
| K               | ALLEN KEY           |         | 1   |
| C               | WOOD DOWEL          |         | 2   |



ARTICLE.













## **IMPORTANT** !

It is important that all bolts are re-tightened 2 weeks after assembly and once every 2 months in order to assure stability through-out the lifespan of this product.