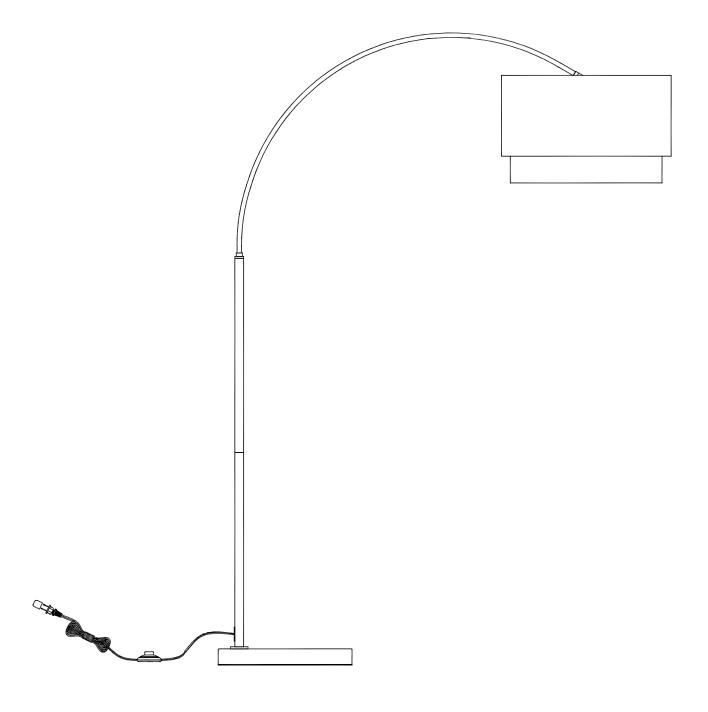

## ASSEMBLY INSTRUCTIONS

Read these instructions carefully and keep for future reference. Refer to parts inventory for guidance, and ensure you have all pieces before starting.

When assembling, place all parts on a soft, clean, and flat surface such as a carpet to prevent scratches.