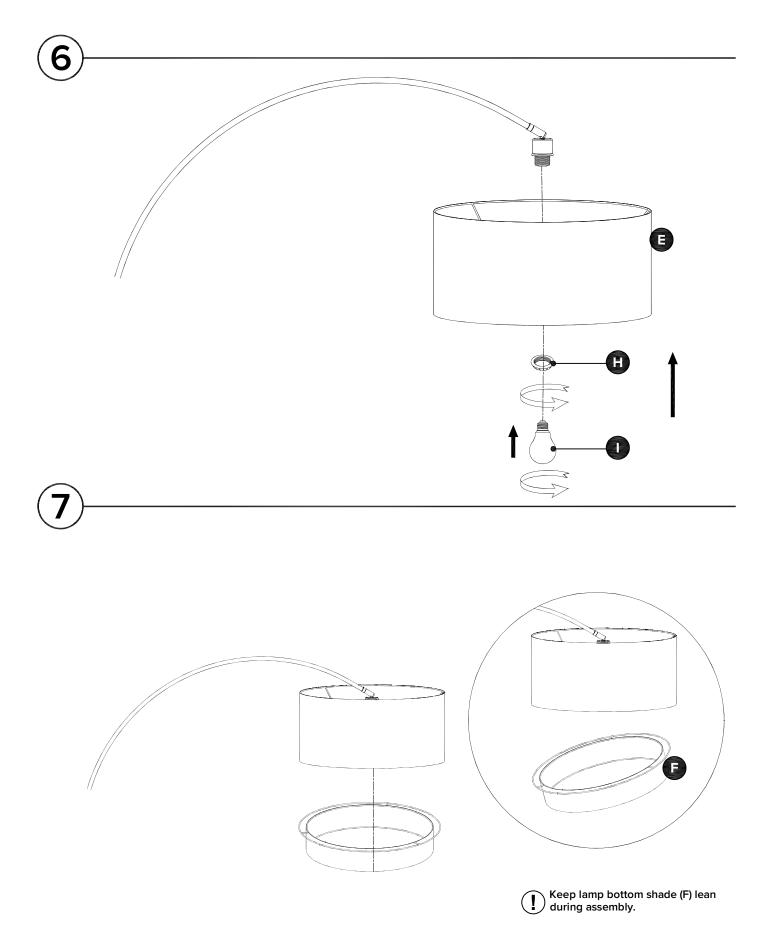

**REQUIRED TOOL** 

| PARTS INVENTORY |                                 |     |  |
|-----------------|---------------------------------|-----|--|
| ID              | DESCRIPTION                     | QTY |  |
| A               | LAMP TOP SEGMENT<br>WITH SOCKET | 1   |  |
| B               |                                 | 1   |  |
| С               |                                 | 1   |  |
| D               | BASE                            | 1   |  |
| G               | LAMP SHADE TOP                  | 1   |  |
| G               | LAMP SHADE BOTTOM               | 1   |  |
| G               | DIFFUSER                        | 1   |  |
| 0               | SOCKET RING<br>(PRE-INSTALLED)  | 1   |  |
| 0               | BULB                            | 1   |  |
| O               | STEEL TUBE<br>(PRE-INSTALLED)   | 1   |  |