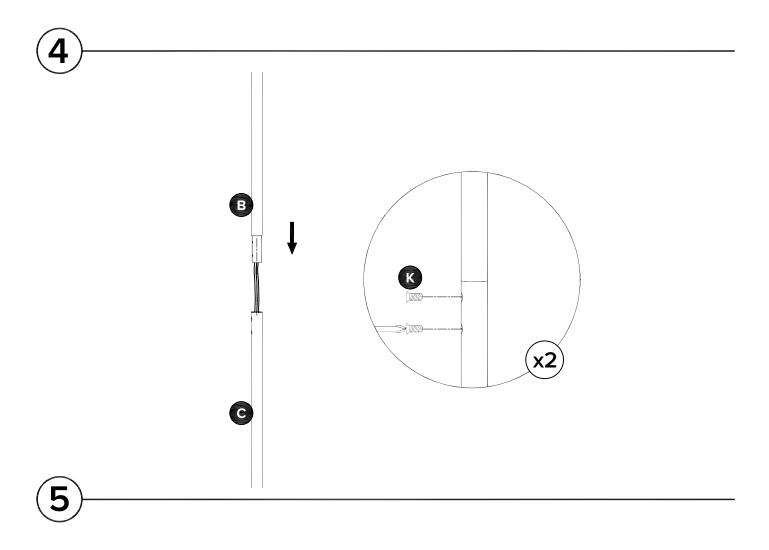

**REQUIRED TOOL** 

| PARTS INVENTORY |                                 |     |  |
|-----------------|---------------------------------|-----|--|
| ID              | DESCRIPTION                     | QTY |  |
| A               | LAMP TOP SEGMENT<br>WITH SOCKET | 1   |  |
| B               |                                 | 1   |  |
| С               |                                 | 1   |  |
| D               | BASE                            | 1   |  |
| G               | LAMP SHADE TOP                  | 1   |  |
| G               | LAMP SHADE BOTTOM               | 1   |  |
| G               | DIFFUSER                        | 1   |  |
| 0               | SOCKET RING<br>(PRE-INSTALLED)  | 1   |  |
| 0               | BULB                            | 1   |  |
| O               | STEEL TUBE<br>(PRE-INSTALLED)   | 1   |  |

| PARTS INVENTORY CONT. |                                |     |  |
|-----------------------|--------------------------------|-----|--|
| ID                    | DESCRIPTION                    | QTY |  |
| K                     | SCREWS 8/32x8mm                | 4   |  |
| C                     | WASHER 32mm<br>(PRE-INSTALLED) | 2   |  |
| M                     | NUT Ø19x8mm<br>(PRE-INSTALLED) | 3   |  |
| N                     | WRENCH                         | ٦ 1 |  |
| 0                     | WASHER 38mm<br>(PRE-INSTALLED) | 2   |  |