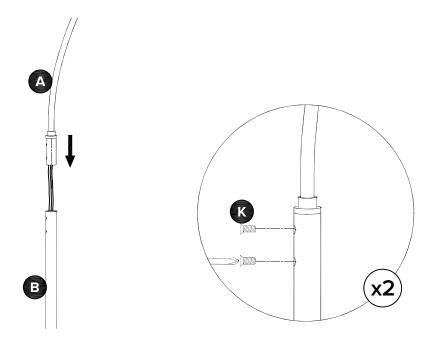

**REQUIRED TOOL** 

| PARTS INVENTORY |                                 |     |  |
|-----------------|---------------------------------|-----|--|
| ID              | DESCRIPTION                     | QTY |  |
| A               | LAMP TOP SEGMENT<br>WITH SOCKET | 1   |  |
| B               |                                 | 1   |  |
| С               |                                 | 1   |  |
| D               | BASE                            | 1   |  |
| G               | LAMP SHADE TOP                  | 1   |  |
| G               | LAMP SHADE BOTTOM               | 1   |  |
| G               | DIFFUSER                        | 1   |  |
| 0               | SOCKET RING<br>(PRE-INSTALLED)  | 1   |  |
| 0               | BULB                            | 1   |  |
| O               | STEEL TUBE<br>(PRE-INSTALLED)   | 1   |  |

| PARTS INVENTORY CONT. |                                |     |  |
|-----------------------|--------------------------------|-----|--|
| ID                    | DESCRIPTION                    | QTY |  |
| K                     | SCREWS 8/32x8mm                | 4   |  |
| C                     | WASHER 32mm<br>(PRE-INSTALLED) | 2   |  |
| M                     | NUT Ø19x8mm<br>(PRE-INSTALLED) | 3   |  |
| N                     | WRENCH                         | ٦ 1 |  |
| 0                     | WASHER 38mm<br>(PRE-INSTALLED) | 2   |  |