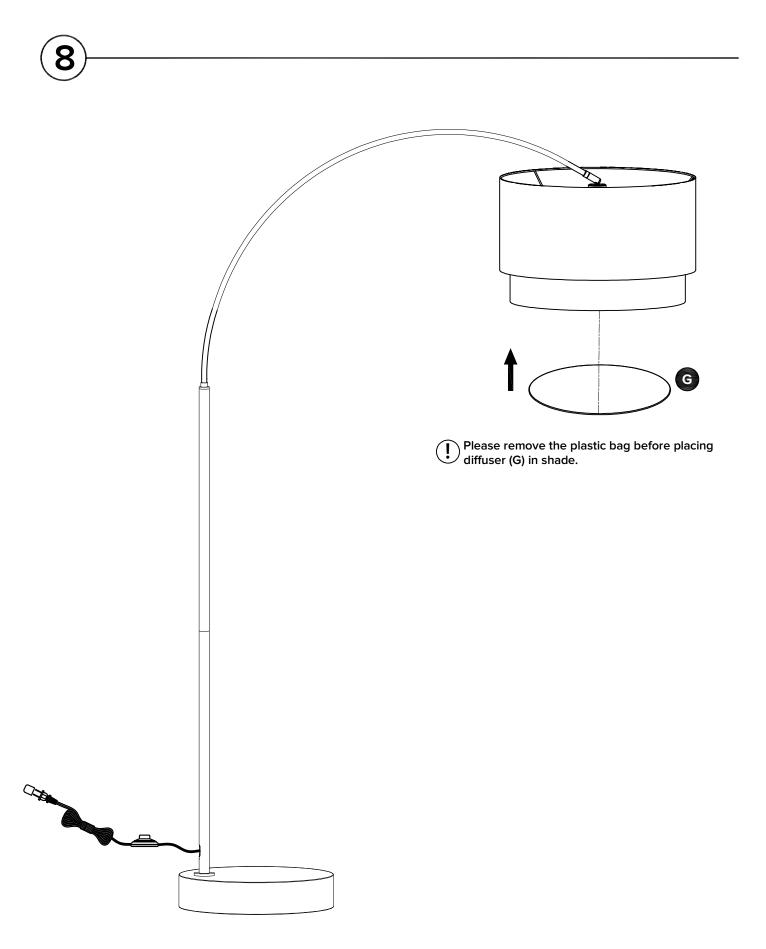

**REQUIRED TOOL** 

| PARTS INVENTORY |                                 |     |  |
|-----------------|---------------------------------|-----|--|
| ID              | DESCRIPTION                     | QTY |  |
| A               | LAMP TOP SEGMENT<br>WITH SOCKET | 1   |  |
| B               |                                 | 1   |  |
| С               |                                 | 1   |  |
| D               | BASE                            | 1   |  |
| G               | LAMP SHADE TOP                  | 1   |  |
| G               | LAMP SHADE BOTTOM               | 1   |  |
| G               | DIFFUSER                        | 1   |  |
| 0               | SOCKET RING<br>(PRE-INSTALLED)  | 1   |  |
| 0               | BULB                            | 1   |  |
| O               | STEEL TUBE<br>(PRE-INSTALLED)   | 1   |  |