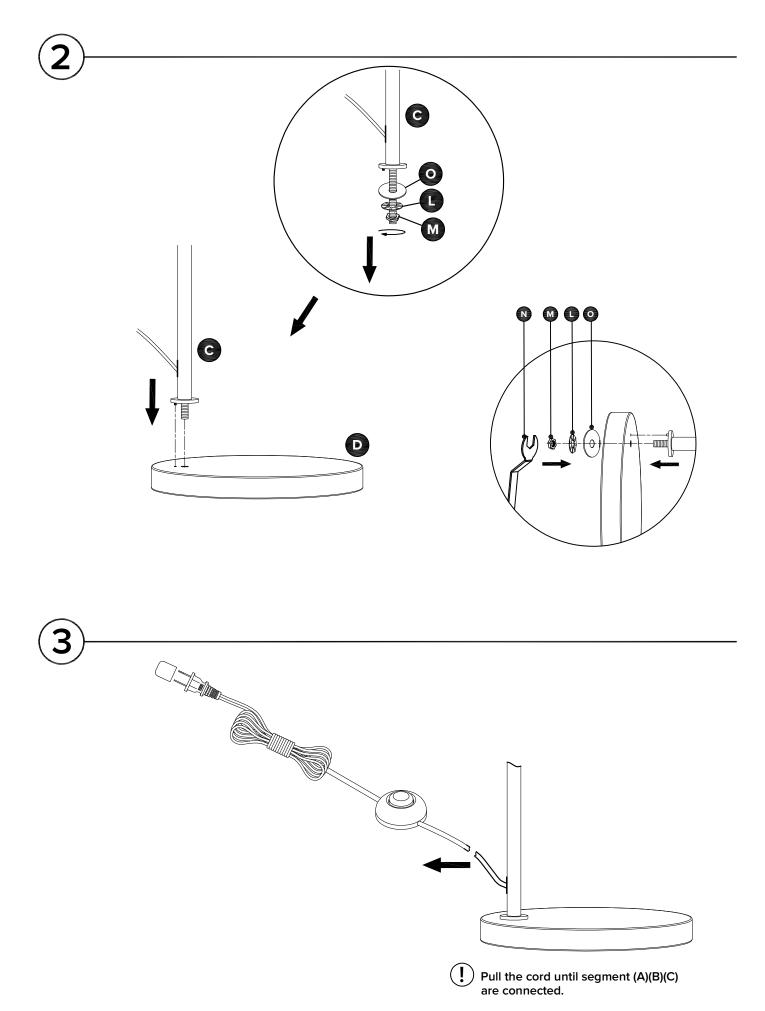

**REQUIRED TOOL** 

| PARTS INVENTORY |                                 |     |  |
|-----------------|---------------------------------|-----|--|
| ID              | DESCRIPTION                     | QTY |  |
| A               | LAMP TOP SEGMENT<br>WITH SOCKET | 1   |  |
| B               |                                 | 1   |  |
| С               |                                 | 1   |  |
| D               | BASE                            | 1   |  |
| G               | LAMP SHADE TOP                  | 1   |  |
| G               | LAMP SHADE BOTTOM               | 1   |  |
| G               | DIFFUSER                        | 1   |  |
| 0               | SOCKET RING<br>(PRE-INSTALLED)  | 1   |  |
| 0               | BULB                            | 1   |  |
| O               | STEEL TUBE<br>(PRE-INSTALLED)   | 1   |  |

| PARTS INVENTORY CONT. |                                |     |  |
|-----------------------|--------------------------------|-----|--|
| ID                    | DESCRIPTION                    | QTY |  |
| K                     | SCREWS 8/32x8mm                | 4   |  |
| C                     | WASHER 32mm<br>(PRE-INSTALLED) | 2   |  |
| M                     | NUT Ø19x8mm<br>(PRE-INSTALLED) | 3   |  |
| N                     | WRENCH                         | ٦ 1 |  |
| 0                     | WASHER 38mm<br>(PRE-INSTALLED) | 2   |  |