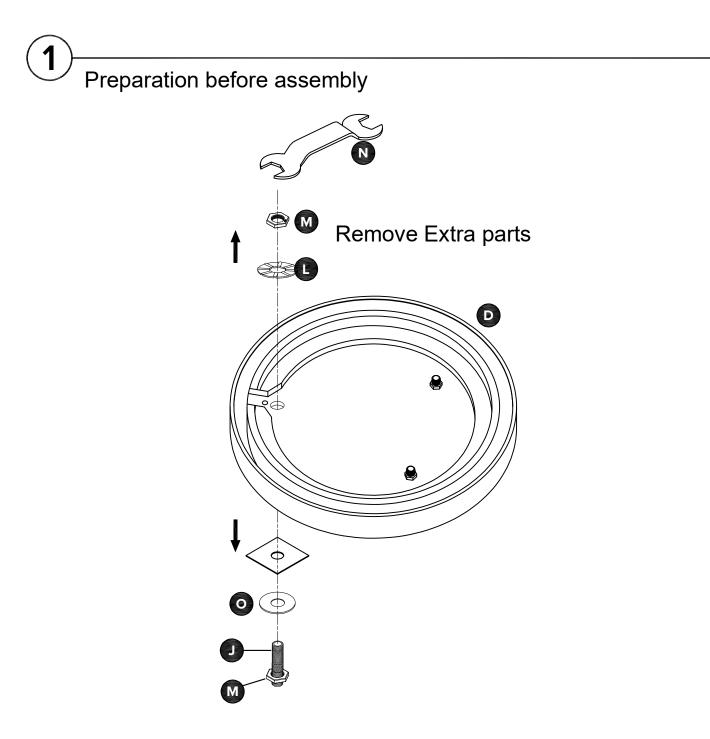

|
| G               | DIFFUSER                        | 1   |  |
| 0               | SOCKET RING<br>(PRE-INSTALLED)  | 1   |  |
| 0               | BULB                            | 1   |  |
| O               | STEEL TUBE<br>(PRE-INSTALLED)   | 1   |  |

| PARTS INVENTORY CONT. |                                |     |  |
|-----------------------|--------------------------------|-----|--|
| ID                    | DESCRIPTION                    | QTY |  |
| K                     | SCREWS 8/32x8mm                | 4   |  |
| C                     | WASHER 32mm<br>(PRE-INSTALLED) | 2   |  |
| M                     | NUT Ø19x8mm<br>(PRE-INSTALLED) | 3   |  |
| N                     | WRENCH                         | ٦ 1 |  |
| 0                     | WASHER 38mm<br>(PRE-INSTALLED) | 2   |  |



#### **REMOVE EXTRA PARTS**





ZEBU ECRU Floor Lamp Page 5 of 7